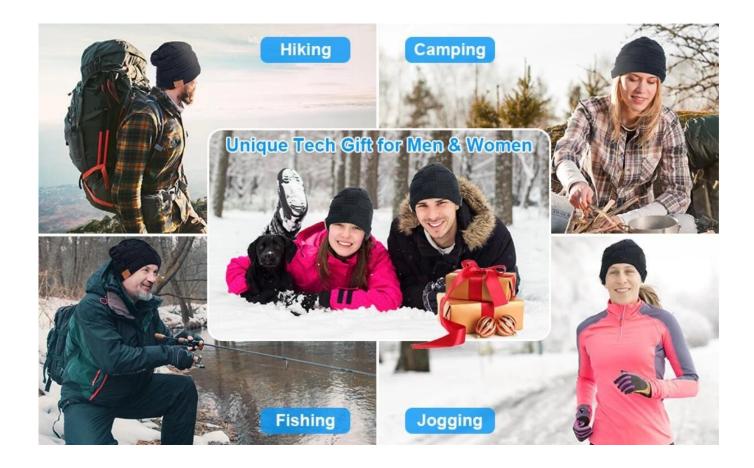

## aplikace

It can be used for Hiking, camping, fishing, joggying. A special gift for your loved one.