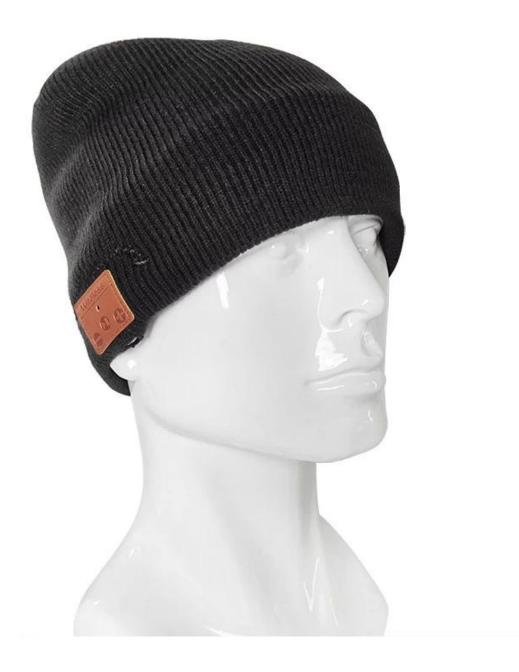

#### Funkce:

Wireless bluetooth beanie keeps your head very warm and you are able to listen to your favorite songs without disrupting anyone else. The sound quality is great, and the speaker is removable for washing beanie.

#### RECHARGABLE AND REMOVABLE

The Bluetooth beanie features headphone slits that make the headphones easy-to-remove and reinstall.