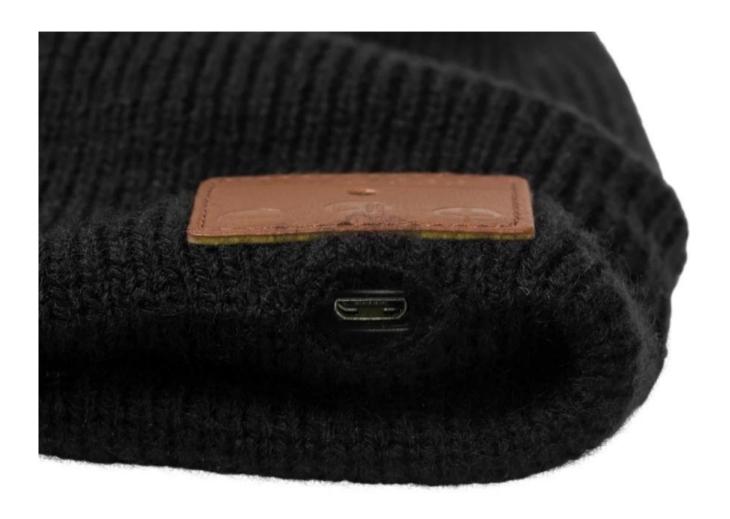

# Teplý beaniečepices Bluetooth 5.0 enjoying handfreepovoláníaHifizvuk

| Modelka Ne.        | Warm beanie hat with Bluetooth 5.0 |
|--------------------|------------------------------------|
| Textile material   | 60% Acrylicand 40% Polyester       |
| Bluetooth version  | 5.0                                |
| Rozsah             | Up to 10m                          |
| Doba hovoru        | Up to 10h                          |
| Standby time       | Up to 60h                          |
| Charge time        | 2h                                 |
| Řidiči             | 06mm                               |
| S/N                | >95db@32ohm/5mW                    |
| Frequency response | 180- 20 kHz                        |
| baterie            | Li-ion 3.7 VI 150 mAh              |
| Obsah balení       | Music hat and Micro USB cable      |

#### RECHARGABLE AND REMOVABLE

The Bluetooth beanie features headphone slits that make the headphones easy-to-remove and reinstall.