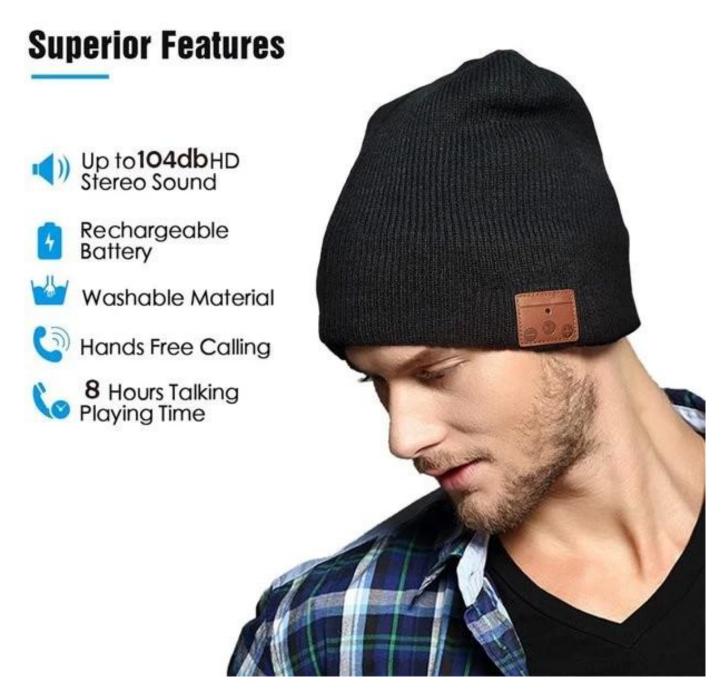

# Teplý beaniečepices Bluetooth 5.0 enjoying handfreepovoláníaHifizvuk

| Modelka Ne.        | Warm beanie hat with Bluetooth 5.0 |
|--------------------|------------------------------------|
| Textile material   | 60% Acrylicand 40% Polyester       |
| Bluetooth version  | 5.0                                |
| Rozsah             | Up to 10m                          |
| Doba hovoru        | Up to 10h                          |
| Standby time       | Up to 60h                          |
| Charge time        | 2h                                 |
| Řidiči             | 06mm                               |
| S/N                | >95db@32ohm/5mW                    |
| Frequency response | 180- 20 kHz                        |
| baterie            | Li-ion 3.7 VI 150 mAh              |
| Obsah balení       | Music hat and Micro USB cable      |

#### Funkce:

Wireless bluetooth beanie keeps your head very warm and you are able to listen to your favorite songs without disrupting anyone else. The sound quality is great, and the speaker is removable for washing beanie.

### PREMIUM AUDIO QUALITY

Premium Audio Quality - Built with 12.5mm stereo speaker magnets and microphone that deliver clear and high quality digital sound. Universal Bluetooth technology with forward/backward compatibility to connect to all Bluetooth enabled media player devices and automatically connect to your last paired device.