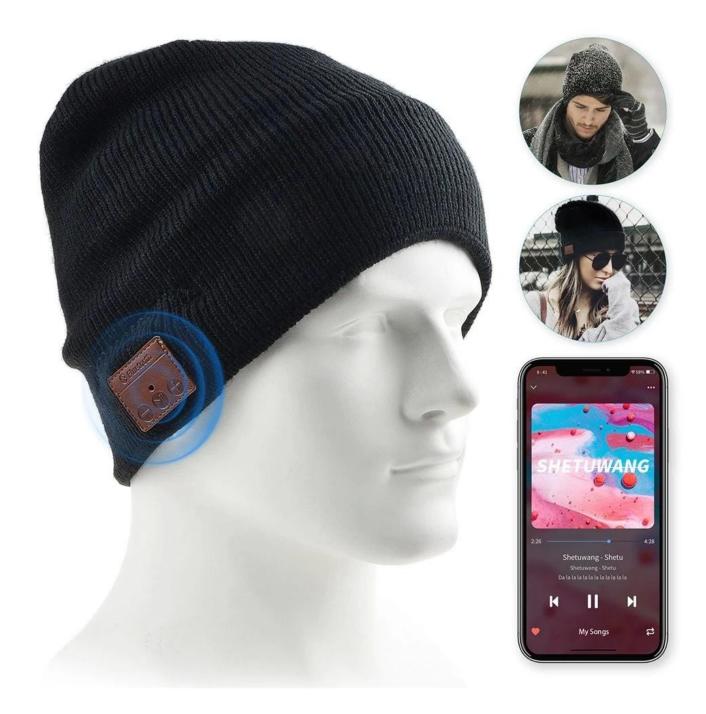

## aplikace

It can be used for Hiking, camping, fishing, joggying. A special gift for your loved one.