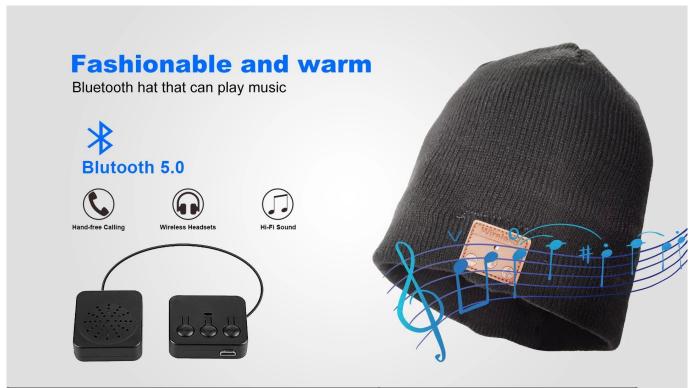

# Teplý beaniečepices Bluetooth 5.0 enjoying handfreepovoláníaHifizvuk

| Modelka Ne.        | Warm beanie hat with Bluetooth 5.0 |
|--------------------|------------------------------------|
| Textile material   | 60% Acrylicand 40% Polyester       |
| Bluetooth version  | 5.0                                |
| Rozsah             | Up to 10m                          |
| Doba hovoru        | Up to 10h                          |
| Standby time       | Up to 60h                          |
| Charge time        | 2h                                 |
| Řidiči             | 06mm                               |
| S/N                | >95db@32ohm/5mW                    |
| Frequency response | 180- 20 kHz                        |
| baterie            | Li-ion 3.7 VI 150 mAh              |
| Obsah balení       | Music hat and Micro USB cable      |

FunkcezTeplý beaniečepices Bluetooth 5.0

#### Funkce:

Wireless bluetooth beanie keeps your head very warm and you are able to listen to your favorite songs without disrupting anyone else. The sound quality is great, and the speaker is removable for washing beanie.

### PREMIUM AUDIO QUALITY

Premium Audio Quality - Built with 12.5mm stereo speaker magnets and microphone that deliver clear and high quality digital sound. Universal Bluetooth technology with forward/backward compatibility to connect to all Bluetooth enabled media player devices and automatically connect to your last paired device.

## JAK POUŽÍVAT

The simple panel display on the ear of the Bluetooth wireless knitted beanie has 3-prompt buttons and an LED indicator light. Go pass the basic controls of pausing/playing music and be able to answer calls, skip songs, and control the volume.