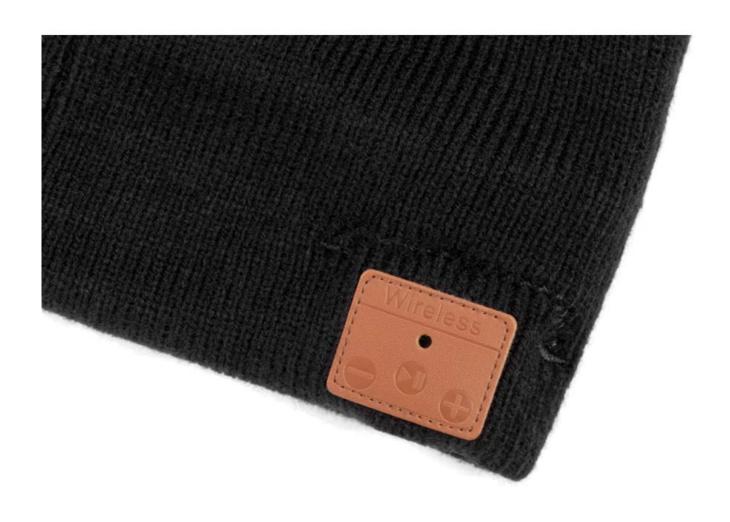

## JAK POUŽÍVAT

The simple panel display on the ear of the Bluetooth wireless knitted beanie has 3-prompt buttons and an LED indicator light. Go pass the basic controls of pausing/playing music and be able to answer calls, skip songs, and control the volume.