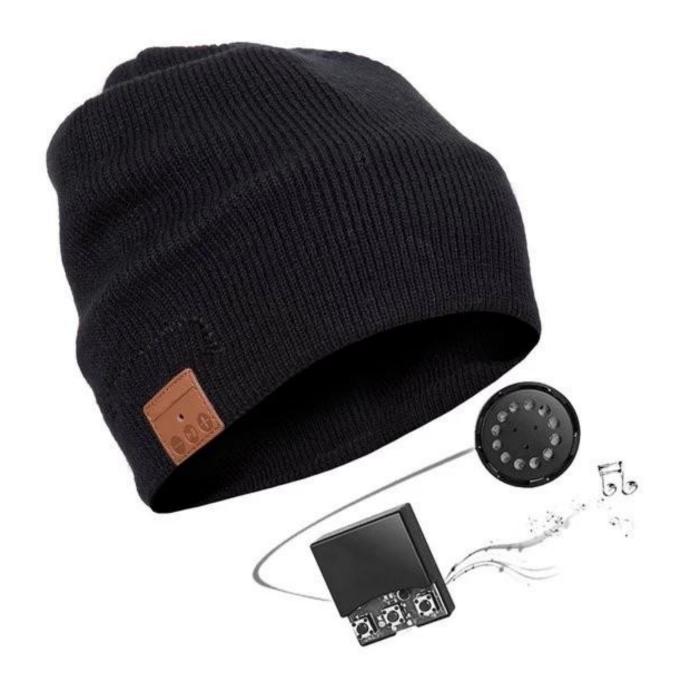

# Teplý beaniečepices Bluetooth 5.0 enjoying handfreepovoláníaHifizvuk

| Modelka Ne.        | Warm beanie hat with Bluetooth 5.0 |
|--------------------|------------------------------------|
| Textile material   | 60% Acrylicand 40% Polyester       |
| Bluetooth version  | 5.0                                |
| Rozsah             | Up to 10m                          |
| Doba hovoru        | Up to 10h                          |
| Standby time       | Up to 60h                          |
| Charge time        | 2h                                 |
| Řidiči             | 06mm                               |
| S/N                | >95db@32ohm/5mW                    |
| Frequency response | 180- 20 kHz                        |
| baterie            | Li-ion 3.7 VI 150 mAh              |
| Obsah balení       | Music hat and Micro USB cable      |

#### Funkce:

Wireless bluetooth beanie keeps your head very warm and you are able to listen to your favorite songs without disrupting anyone else. The sound quality is great, and the speaker is removable for washing beanie.

### PREMIUM AUDIO QUALITY

Premium Audio Quality - Built with 12.5mm stereo speaker magnets and microphone that deliver clear and high quality digital sound. Universal Bluetooth technology with forward/backward compatibility to connect to all Bluetooth enabled media player devices and automatically connect to your last paired device.

## JAK POUŽÍVAT

The simple panel display on the ear of the Bluetooth wireless knitted beanie has 3-prompt buttons and an LED indicator light. Go pass the basic controls of pausing/playing music and be able to answer calls, skip songs, and control the volume.

#### RECHARGABLE AND REMOVABLE

The Bluetooth beanie features headphone slits that make the headphones easy-to-remove and reinstall.