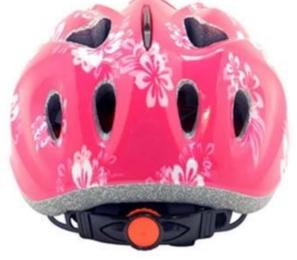

## New 2 Wheel Balance Scooter Kids Bike Helmet cycle <u>helmets for children</u> AU-C03

### The advantages of this helmet:

1. It's super lightest, and well-ventilated.

2. Three-dimensional duct design: This design is very aerodynamic drag coefficient is small, in the process of riding, people wear more cool.

3. Removable brim: Block the sun and block the rain when riding.

4. In-mould technology: seamless, when the helmet by the impact, the entire helmet uniform force.

- 5. The high quality PC shell.
- 6. The black EPS material is imported from American.

7. The kids accessories: adjustable chin strap with quick-release buckle; rear lock adjustment; cool comfortable pads.

8. Certification: CE-CPSC-ASTM-AS/NZS-TUV-EN1078 certified for impact protection.

# Display From Different Perspectives