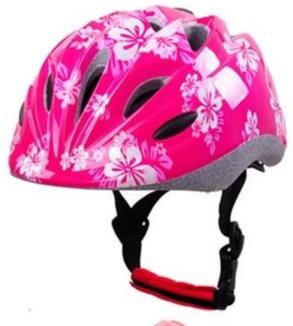

iform force.

- 5. The high quality PC shell.
- 6. The black EPS material is imported from American.

7. The kids accessories: adjustable chin strap with quick-release buckle; rear lock adjustment; cool comfortable pads.

8. Certification: CE-CPSC-ASTM-AS/NZS-TUV-EN1078 certified for impact protection.

# **<u>China helmet manufacturer</u>** provide n ew helmet AU-C02 high quality Kids Helmet With CE, CPSC approved.

#### **Product Features**

- 1. Thicken PC shell, protection would be sharply increased.
- 2. High density gray EPS material, light weight, Shock resistance, provide reliable protection.
- 3. With adjustment headlock buckle, PA webbing, washable pads.
- 4. Lining Pad equipped with hot-pressing technology.

#### **Product Picture**

# Display From Different Perspectives













# **Product Detail**

| ltem                        | Feature                                                   | Optional                                                                                                                                                                                                                                         |
|-----------------------------|-----------------------------------------------------------|--------------------------------------------------------------------------------------------------------------------------------------------------------------------------------------------------------------------------------------------------|
| 1.Product<br>Name           | kids/bike<br>helmet                                       | Casual hel