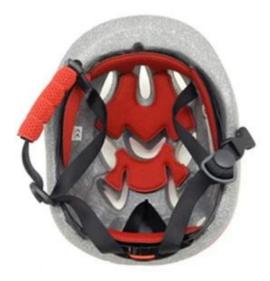

7. The kids accessories: adjustable chin strap with quick-release buckle; rear lock adjustment; cool comfortable pads.

8. Certification: CE-CPSC-ASTM-AS/NZS-TUV-EN1078 certified for impact protection.

#### **Product Features**

- 1. Thicken PC shell, protection would be sharply increased.
- 2. High density gray EPS material, light weight, Shock resistance, provide reliable protection.
- 3. With adjustment headlock buckle, PA webbing, washable pads.
- 4. Lining Pad equipped with hot-pressing technology.

# Display From Different Perspectives