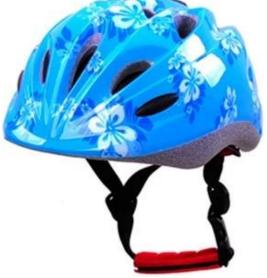

## New 2 Wheel Balance Scooter Kids Bike Helmet cycle <u>helmets for children</u> AU-C03

### The advantages of this helmet:

1. It's super lightest, and well-ventilated.

2. Three-dimensional duct design: This design is very aerodynamic drag coefficient is small, in the process of riding, people wear more cool.

3. Removable brim: Block the sun and block the rain when riding.

4. In-mould technology: seamless, when the helmet by the impact, the entire helmet uniform force.

- 5. The high quality PC shell.
- 6. The black EPS material is imported from American.

7. The kids accessories: adjustable chin strap with quick-release buckle; rear lock adjustment; cool comfortable pads.

8. Certification: CE-CPSC-ASTM-AS/NZS-TUV-EN1078 certified for impact protection.