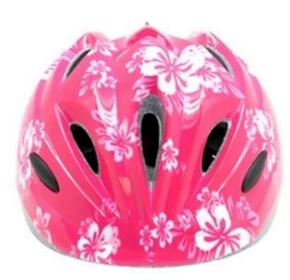

# **<u>China helmet manufacturer</u>** provide n ew helmet AU-C02 high quality Kids Helmet With CE, CPSC approved.

#### **Product Features**

- 1. Thicken PC shell, protection would be sharply increased.
- 2. High density gray EPS material, light weight, Shock resistance, provide reliable protection.
- 3. With adjustment headlock buckle, PA webbing, washable pads.
- 4. Lining Pad equipped with hot-pressing technology.

# Display From Different Perspectives