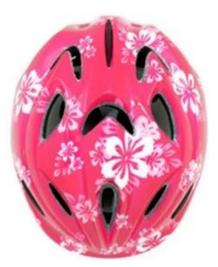

uniform force.

- 5. The high quality PC shell.
- 6. The black EPS material is imported from American.

7. The kids accessories: adjustable chin strap with quick-release buckle; rear lock adjustment; cool comfortable pads.

8. Certification: CE-CPSC-ASTM-AS/NZS-TUV-EN1078 certified for impact protection.

# **<u>China helmet manufacturer</u>** provide n ew helmet AU-C02 high quality Kids Helmet With CE, CPSC approved.

#### **Product Features**

- 1. Thicken PC shell, protection would be sharply increased.
- 2. High density gray EPS material, light weight, Shock resistance, provide reliable protection.
- 3. With adjustment headlock buckle, PA webbing, washable pads.
- 4. Lining Pad equipped with hot-pressing technology.

#### **Product Picture**

# Display From Different Perspectives













# **Product Detail**

| ltem                        | Feature                                                   | Optional                                                                                                                                                                                                                                         |
|-----------------------------|-----------------------------------------------------------|--------------------------------------------------------------------------------------------------------------------------------------------------------------------------------------------------------------------------------------------------|
| 1.Product<br>Name           | kids/bike<br>helmet                                       | Casual h