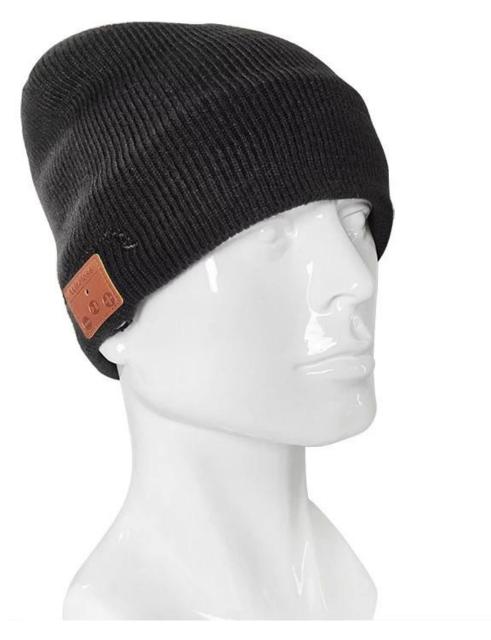

### Funktion:

Wireless bluetooth beanie keeps your head very warm and you are able to listen to your favorite songs without disrupting anyone else. The sound quality is great, and the speaker is removable for washing beanie.

### RECHARGABLE AND REMOVABLE

The Bluetooth beanie features headphone slits that make the headphones easy-to-remove and reinstall.