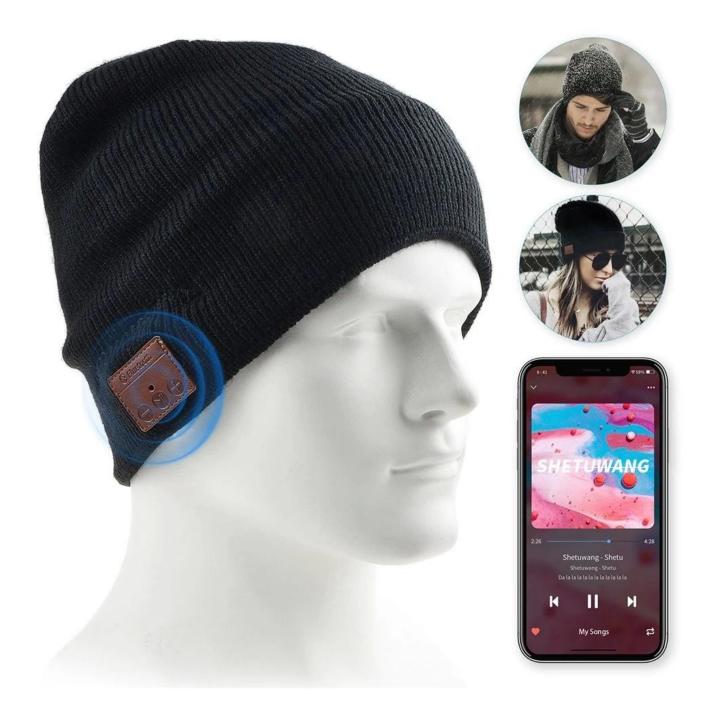

### Funktion:

Wireless bluetooth beanie keeps your head very warm and you are able to listen to your favorite songs without disrupting anyone else. The sound quality is great, and the speaker is removable for washing beanie.

## PREMIUM AUDIO QUALITY

Premium Audio Quality - Built with 12.5mm stereo speaker magnets and microphone that deliver clear and high quality digital sound. Universal Bluetooth technology with forward/backward compatibility to connect to all Bluetooth enabled media player devices and automatically connect to your last paired device.

## Anwendung

It can be used for Hiking, camping, fishing, joggying. A special gift for your loved one.