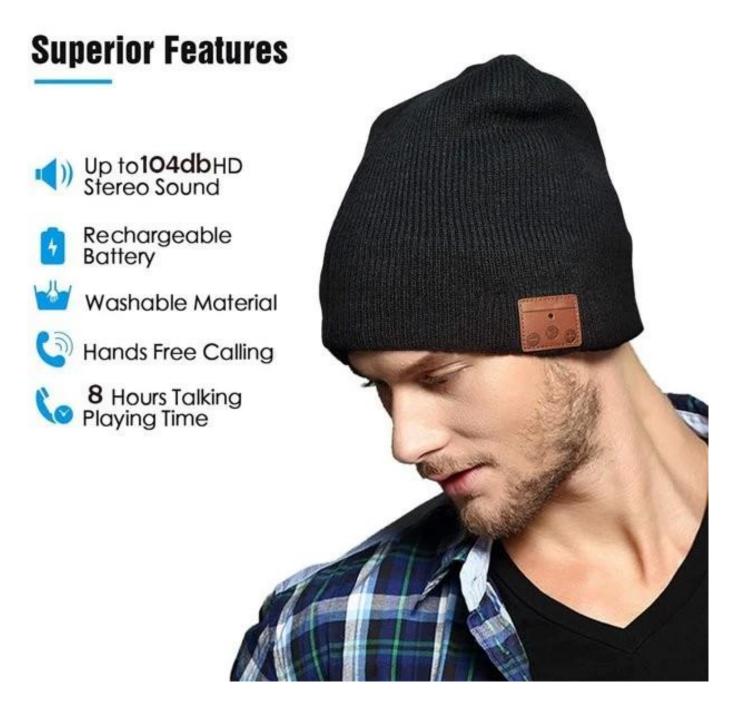

# Warm beanieHutmitBluetooth 5.0 enjoyingHand freiBerufungundHifiKlang

| Modell Nein.       | Warm beanie hat with Bluetooth 5.0 |
|--------------------|------------------------------------|
| Textile material   | 60% Acrylicand 40% Polyester       |
| Bluetooth version  | 5.0                                |
| Bereich            | Up to 10m                          |
| Sprechzeit         | Up to 10h                          |
| Standby time       | Up to 60h                          |
| Aufladezeit        | 2h                                 |
| Drivers            | 06mm                               |
| S/N                | >95db@32ohm/5mW                    |
| Frequency response | 180- 20 kHz                        |
| Batterie           | Li-ion 3.7 VI 150 mAh              |
| Packungsinhalt     | Music hat and Micro USB cable      |

## PREMIUM AUDIO QUALITY

Premium Audio Quality - Built with 12.5mm stereo speaker magnets and microphone that deliver clear and high quality digital sound. Universal Bluetooth technology with forward/backward compatibility to connect to all Bluetooth enabled media player devices and automatically connect to your last paired device.