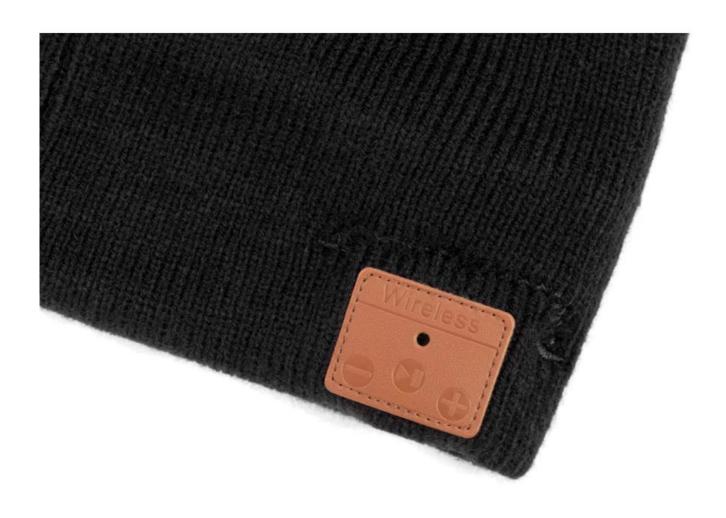

#### **WIE BENUTZT MAN**

The simple panel display on the ear of the Bluetooth wireless knitted beanie has 3-prompt buttons and an LED indicator light. Go pass the basic controls of pausing/playing music and be able to answer calls, skip songs, and control the volume.