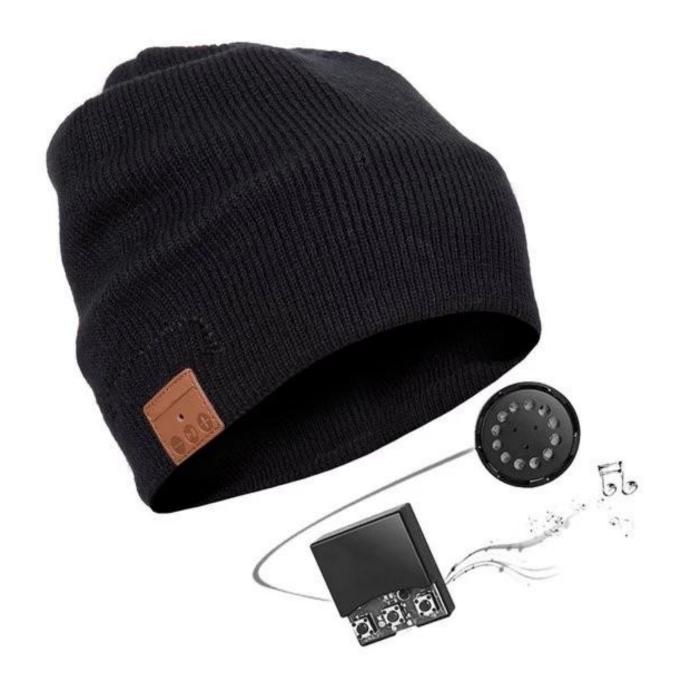

### Funktion:

Wireless bluetooth beanie keeps your head very warm and you are able to listen to your favorite songs without disrupting anyone else. The sound quality is great, and the speaker is removable for washing beanie.

## PREMIUM AUDIO QUALITY

Premium Audio Quality - Built with 12.5mm stereo speaker magnets and microphone that deliver clear and high quality digital sound. Universal Bluetooth technology with forward/backward compatibility to connect to all Bluetooth enabled media player devices and automatically connect to your last paired device.

#### **WIE BENUTZT MAN**

The simple panel display on the ear of the Bluetooth wireless knitted beanie has 3-prompt buttons and an LED indicator light. Go pass the basic controls of pausing/playing music and be able to answer calls, skip songs, and control the volume.

### RECHARGABLE AND REMOVABLE

The Bluetooth beanie features headphone slits that make the headphones easy-to-remove and reinstall.