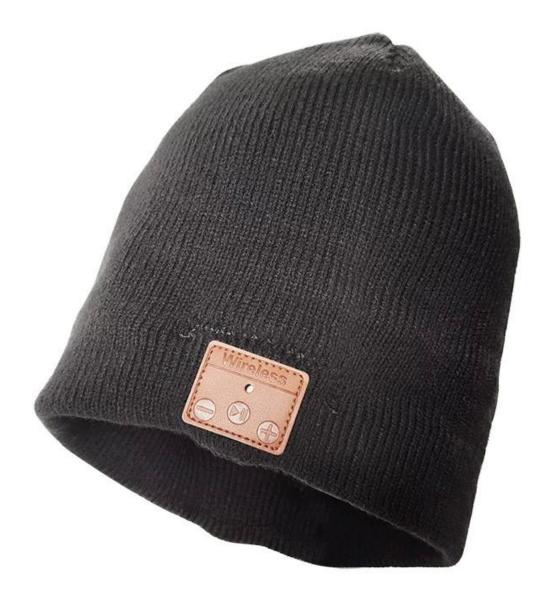

#### **WIE BENUTZT MAN**

The simple panel display on the ear of the Bluetooth wireless knitted beanie has 3-prompt buttons and an LED indicator light. Go pass the basic controls of pausing/playing music and be able to answer calls, skip songs, and control the volume.