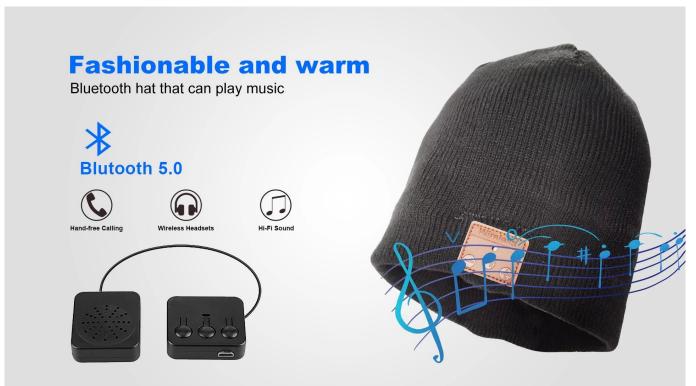

# Warm beanieHutmitBluetooth 5.0 enjoyingHand freiBerufungundHifiKlang

| Modell Nein.       | Warm beanie hat with Bluetooth 5.0 |
|--------------------|------------------------------------|
| Textile material   | 60% Acrylicand 40% Polyester       |
| Bluetooth version  | 5.0                                |
| Bereich            | Up to 10m                          |
| Sprechzeit         | Up to 10h                          |
| Standby time       | Up to 60h                          |
| Aufladezeit        | 2h                                 |
| Drivers            | 06mm                               |
| S/N                | >95db@32ohm/5mW                    |
| Frequency response | 180- 20 kHz                        |
| Batterie           | Li-ion 3.7 VI 150 mAh              |
| Packungsinhalt     | Music hat and Micro USB cable      |

MerkmalevonWarm beanieHutmitBluetooth 5.0

### Funktion:

Wireless bluetooth beanie keeps your head very warm and you are able to listen to your favorite songs without disrupting anyone else. The sound quality is great, and the speaker is removable for washing beanie.

## PREMIUM AUDIO QUALITY

Premium Audio Quality - Built with 12.5mm stereo speaker magnets and microphone that deliver clear and high quality digital sound. Universal Bluetooth technology with forward/backward compatibility to connect to all Bluetooth enabled media player devices and automatically connect to your last paired device.

#### **WIE BENUTZT MAN**

The simple panel display on the ear of the Bluetooth wireless knitted beanie has 3-prompt buttons and an LED indicator light. Go pass the basic controls of pausing/playing music and be able to answer calls, skip songs, and control the volume.