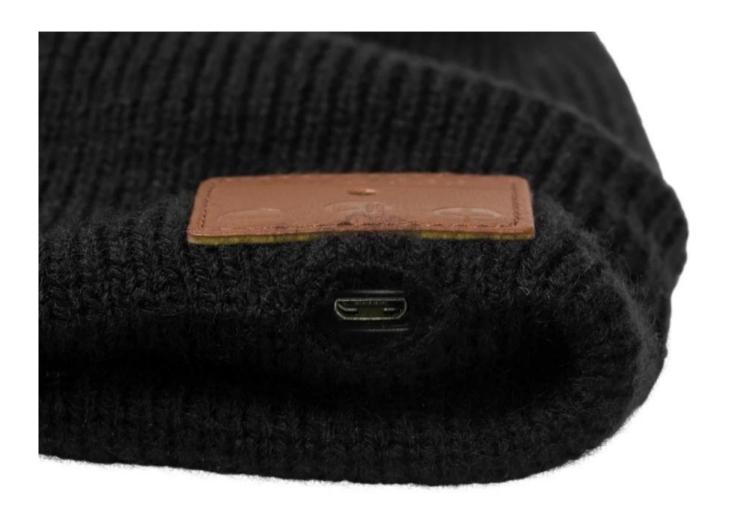

# Warm beanieHutmitBluetooth 5.0 enjoyingHand freiBerufungundHifiKlang

| Modell Nein.       | Warm beanie hat with Bluetooth 5.0 |
|--------------------|------------------------------------|
| Textile material   | 60% Acrylicand 40% Polyester       |
| Bluetooth version  | 5.0                                |
| Bereich            | Up to 10m                          |
| Sprechzeit         | Up to 10h                          |
| Standby time       | Up to 60h                          |
| Aufladezeit        | 2h                                 |
| Drivers            | 06mm                               |
| S/N                | >95db@32ohm/5mW                    |
| Frequency response | 180- 20 kHz                        |
| Batterie           | Li-ion 3.7 VI 150 mAh              |
| Packungsinhalt     | Music hat and Micro USB cable      |

### RECHARGABLE AND REMOVABLE

The Bluetooth beanie features headphone slits that make the headphones easy-to-remove and reinstall.