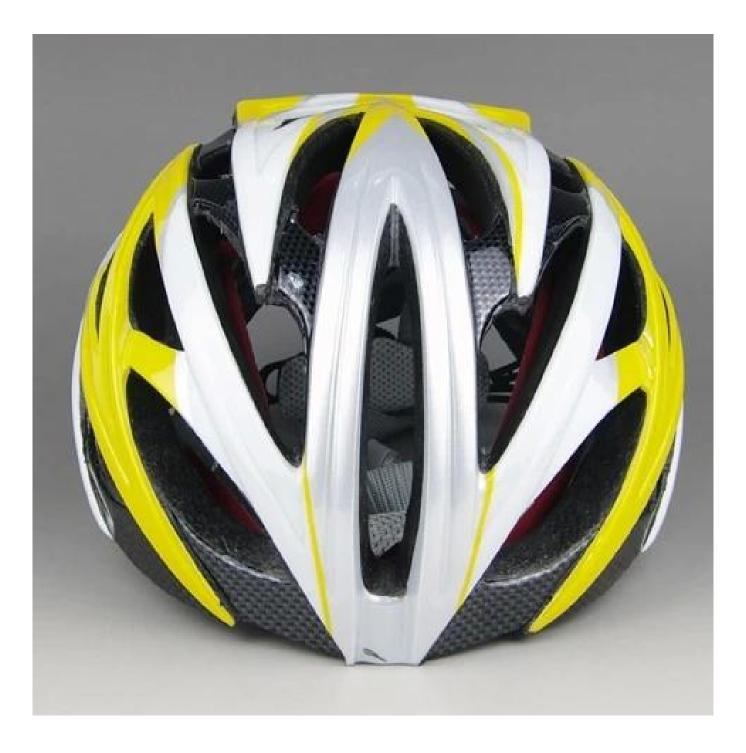

----------------------|
| Material                | EPS foam & PC shell double in-mold technology    |
| Certification           | CE EN1078                                        |
| Vents                   | 24 air vents                                     |
| Color                   | Pantone, customized                              |
| size/head circumference | S/M (54-58CM) M/L (58-62CM)                      |
| Weight                  | 190g                                             |
| Sample Time             | 7 days                                           |
| MOQ                     | 300pcs                                           |
| Package details         | PP bag+individual color box packing+mastercarton |

#### The detail pictures of best bike helmets for women:













## Your one stop for custom designed and printed helmet from short runs to bulk orders.

1. OEM service: We can put your Logo/trademark on CE approved constructions industrial safety helmets with visor.

2. Costomized service: (1) Customized logo: send the logo in AI form and the detail to us.

- (2) Customized style: Send the artwork in PDF form or other forms to us.
- (3) Customized accessories: one stop service and multicolor approved.
- 3. Business Share: Constantly new product share: patent adjuster, magnetic buckle...



#### **Packagaing information**

Items per Carton: 12 Pieces/Carton Package Measurements: 73X58X35 cm Gross Weight: 6.50 kg Package Type: 1PCS/PP bag wth color box, 12 PCS PER BROWN CARTON

#### Packaging

Items per Carton: 12 Pieces/Carton Package Measurements