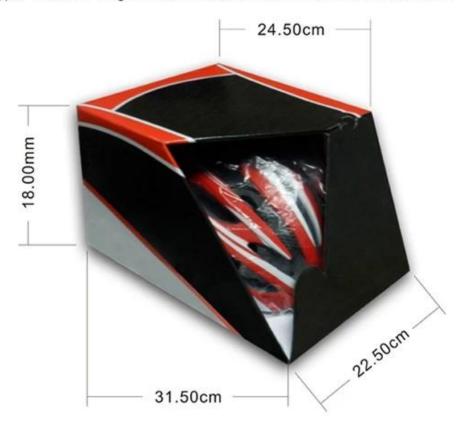

#### **Packagaing information**

Items per Carton: 12 Pieces/Carton Package Measurements: 73X58X35 cm Gross Weight: 6.50 kg Package Type: 1PCS/PP bag wth color box, 12 PCS PER BROWN CARTON

#### Packaging

Items per Carton: 12 Pieces/Carton Package Measurements: 73X58X35 cm Gross Weight: 6.50 kg Package Type: 1PCS/PP bag wth color box, 12 PCS PER BROWN CARTON