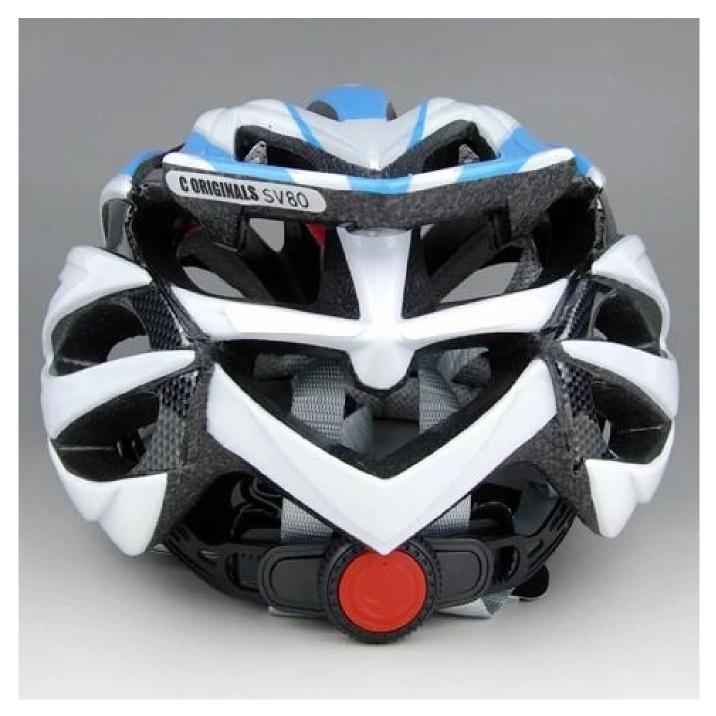

------------------|
| Material                | EPS foam & PC shell double in-mold technology    |
| Certification           | CE EN1078                                        |
| Vents                   | 24 air vents                                     |
| Color                   | Pantone, customized                              |
| size/head circumference | S/M (54-58CM) M/L (58-62CM)                      |
| Weight                  | 190g                                             |
| Sample Time             | 7 days                                           |
| MOQ                     | 300pcs                                           |
| Package details         | PP bag+individual color box packing+mastercarton |

#### The detail pictures of best bike helmets for women:













## Your one stop for custom designed and printed helmet from short runs to bulk orders.

1. OEM service: We can put your Logo/trademark on CE approved constructions industrial safety helmets with visor.

2. Costomized service: (1) Customized logo: send the logo in AI form and the detail to us.

- (2) Customized style: Send the artwork in PDF form or other forms to us.
- (3) Customized accessories: one stop service and multicolor approved.
- 3. Business Share: Constantly new product share: patent adjuster, magnetic buckle...



#### **Packagaing information**

Items per Carton: 12 Pieces/Carton Package Measurements: 73X58X35 cm Gross Weight: 6.50 kg Package Type: 1PCS/PP bag wth color box, 12 PCS PER BROWN CARTON

#### Packaging

Items per Carton: 12 Pieces/Carton Package Measurements: 73