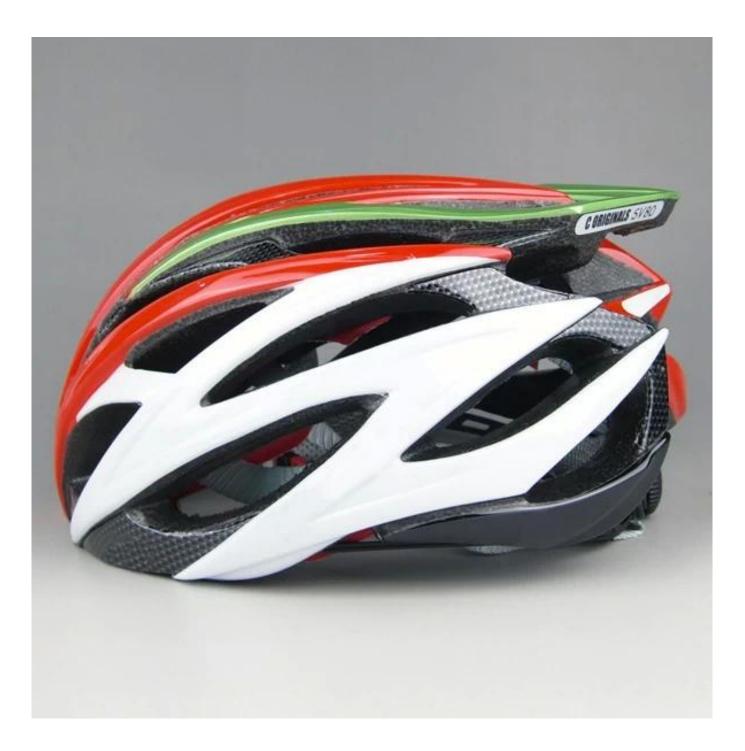

--------------------------|
| Material                | EPS foam & PC shell double in-mold technology    |
| Certification           | CE EN1078                                        |
| Vents                   | 24 air vents                                     |
| Color                   | Pantone, customized                              |
| size/head circumference | S/M (54-58CM) M/L (58-62CM)                      |
| Weight                  | 190g                                             |
| Sample Time             | 7 days                                           |
| MOQ                     | 300pcs                                           |
| Package details         | PP bag+individual color box packing+mastercarton |

#### The detail pictures of best bike helmets for women:













## Your one stop for custom designed and printed helmet from short runs to bulk orders.

1. OEM service: We can put your Logo/trademark on CE approved constructions industrial safety helmets with visor.

2. Costomized service: (1) Customized logo: send the logo in AI form and the detail to us.

- (2) Customized style: Send the artwork in PDF form or other forms to us.
- (3) Customized accessories: one stop service and multicolor approved.
- 3. Business Share: Constantly new product share: patent adjuster, magnetic buckle...



#### **Packagaing information**

Items per Carton: 12 Pieces/Carton Package Measurements: 73X58X35 cm Gross Weight: 6.50 kg Package Type: 1PCS/PP bag wth color box, 12 PCS PER BROWN CARTON

#### Packaging

Items per Carton: 12 Pieces/Carton Package Measurem