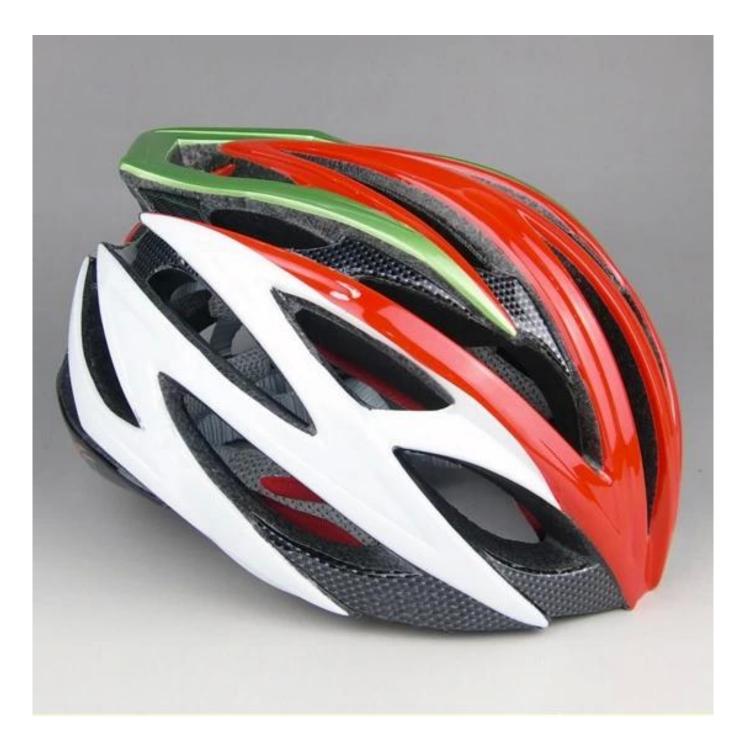

------------------------|
| Material                | EPS foam & PC shell double in-mold technology    |
| Certification           | CE EN1078                                        |
| Vents                   | 24 air vents                                     |
| Color                   | Pantone, customized                              |
| size/head circumference | S/M (54-58CM) M/L (58-62CM)                      |
| Weight                  | 190g                                             |
| Sample Time             | 7 days                                           |
| MOQ                     | 300pcs                                           |
| Package details         | PP bag+individual color box packing+mastercarton |

#### The detail pictures of best bike helmets for women:













## Your one stop for custom designed and printed helmet from short runs to bulk orders.

1. OEM service: We can put your Logo/trademark on CE approved constructions industrial safety helmets with visor.

2. Costomized service: (1) Customized logo: send the logo in AI form and the detail to us.

- (2) Customized style: Send the artwork in PDF form or other forms to us.
- (3) Customized accessories: one stop service and multicolor approved.
- 3. Business Share: Constantly new product share: patent adjuster, magnetic buckle...



#### **Packagaing information**

Items per Carton: 12 Pieces/Carton Package Measurements: 73X58X35 cm Gross Weight: 6.50 kg Package Type: 1PCS/PP bag wth color box, 12 PCS PER BROWN CARTON

#### Packaging

Items per Carton: 12 Pieces/Carton Package Measuremen