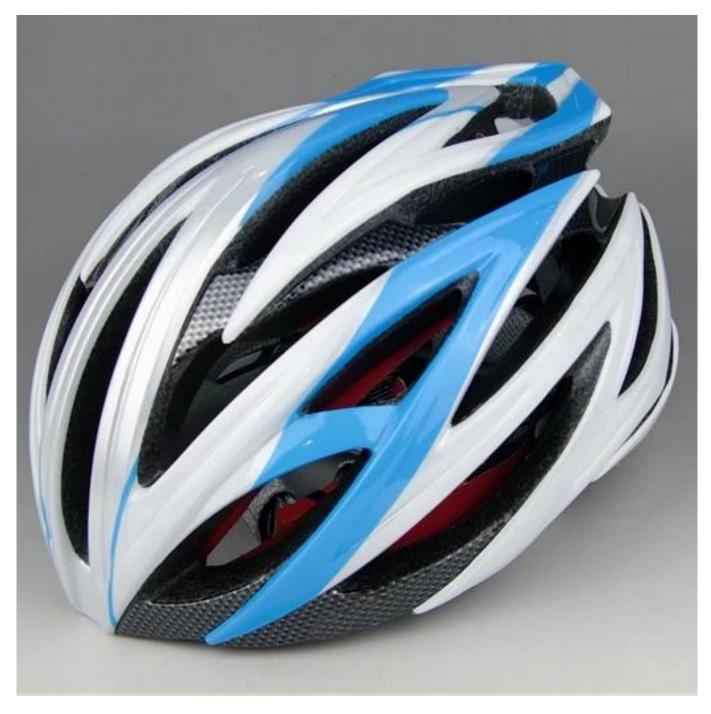

#### The description of womens road bike helmets:

- Super lightest : only 190g, well-ventilated, with very cooling air tunnel and reasonable aero shape design.

- Three-dimensional duct design: This design is very aerodynamic drag coefficient is small , in the process of riding , people wear more cool.

- In-mold technology, when the helmet by the impact , the entire helmet uniform force.
- The high quality eco-friendly high temperature resistant PC shell.
- The high density black EPS material is imported from American,

- The bicycle accessories: adjustable chin strap with quick-release buckle; rear lock adjustment; cool comfortable pads;

- Certification: CE-EN1078 certified for impact protection.

#### The detail pictures of best bike helmets for women: