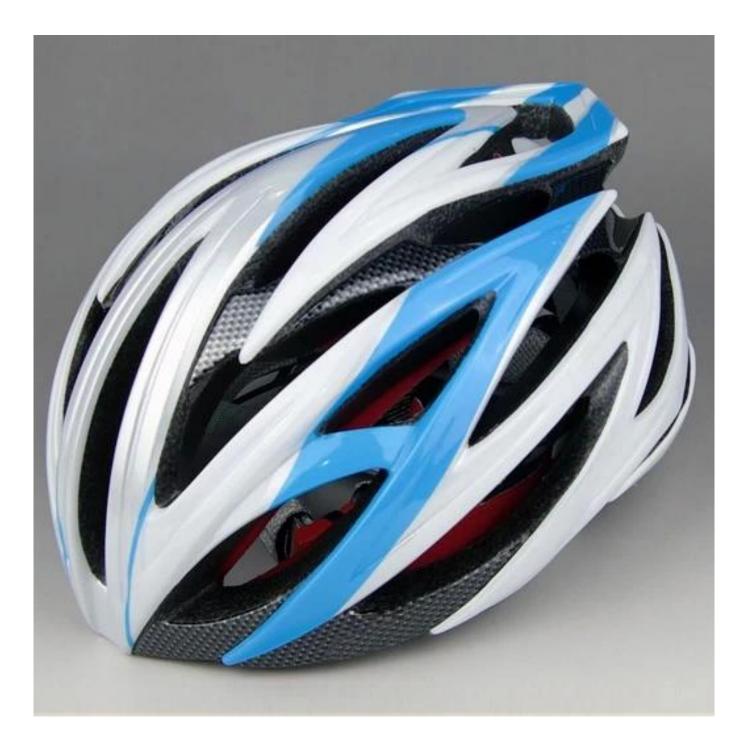

--------------------|
| Material                | EPS foam & PC shell double in-mold technology    |
| Certification           | CE EN1078                                        |
| Vents                   | 24 air vents                                     |
| Color                   | Pantone, customized                              |
| size/head circumference | S/M (54-58CM) M/L (58-62CM)                      |
| Weight                  | 190g                                             |
| Sample Time             | 7 days                                           |
| MOQ                     | 300pcs                                           |
| Package details         | PP bag+individual color box packing+mastercarton |

#### The detail pictures of best bike helmets for women:













## Your one stop for custom designed and printed helmet from short runs to bulk orders.

1. OEM service: We can put your Logo/trademark on CE approved constructions industrial safety helmets with visor.

2. Costomized service: (1) Customized logo: send the logo in AI form and the detail to us.

- (2) Customized style: Send the artwork in PDF form or other forms to us.
- (3) Customized accessories: one stop service and multicolor approved.
- 3. Business Share: Constantly new product share: patent adjuster, magnetic buckle...



#### **Packagaing information**

Items per Carton: 12 Pieces/Carton Package Measurements: 73X58X35 cm Gross Weight: 6.50 kg Package Type: 1PCS/PP bag wth color box, 12 PCS PER BROWN CARTON

#### Packaging

Items per Carton: 12 Pieces/Carton Package Measurements: