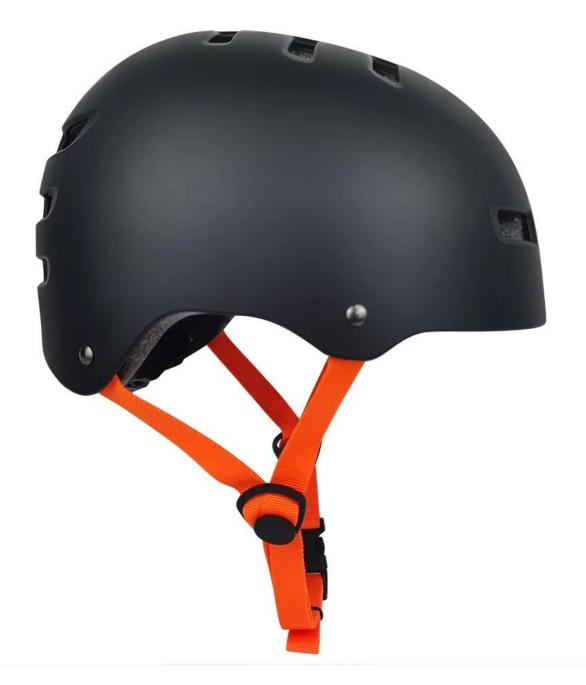

## **Product Picture**

#### **Product Features**

- 1. Thicken ABS shell, protection would be sharply increased.
- 2. High density gray EPS material, light weight, Shock resistance, provide reliable protection.
- 3. With adjustment headlock buckle, PA webbing, washable pads.

4. Lining Pad equipped with hot-pressing technology.

5.This is well-ventilated skateboard helmet is suitable for inline skateboard longboard.