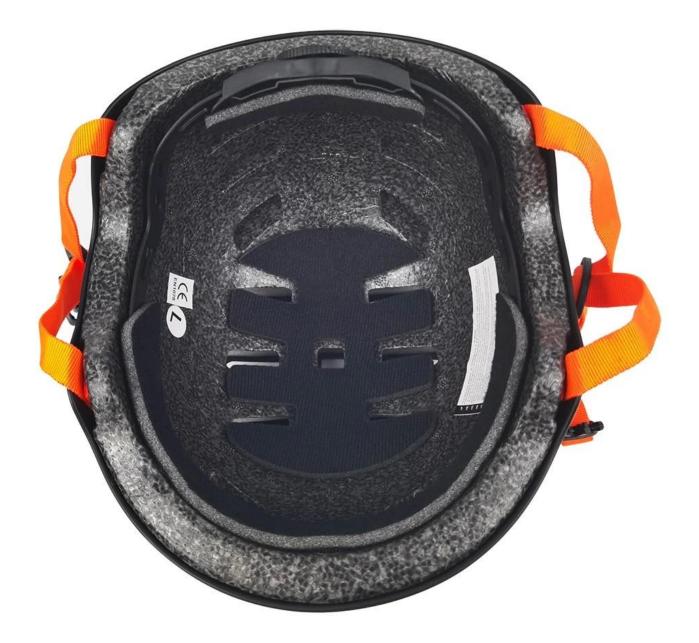

#### **Product Features**

- 1. Thicken ABS shell, protection would be sharply increased.
- 2. High density gray EPS material, light weight, Shock resistance, provide reliable protection.
- 3. With adjustment headlock buckle, PA webbing, washable pads.

4. Lining Pad equipped with hot-pressing technology.

5.This is well-ventilated skateboard helmet is suitable for inline skateboard longboard.

## **Product Picture**