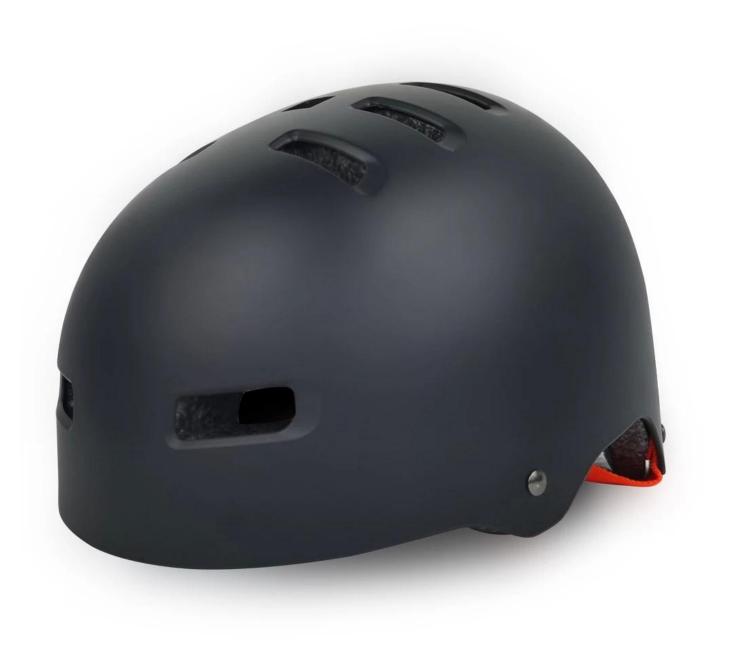

## **Product Picture**

#### **Product Features**

- 1. Thicken ABS shell, protection would be sharply increased.
- 2. High density gray EPS material, light weight, Shock resistance, provide reliable protection.
- 3. With adjustment headlock buckle, PA webbing, washable pads.

4. Lining Pad equipped with hot-pressing technology.

5.This is well-ventilated skateboard helmet is suitable for inline skateboard longboard.