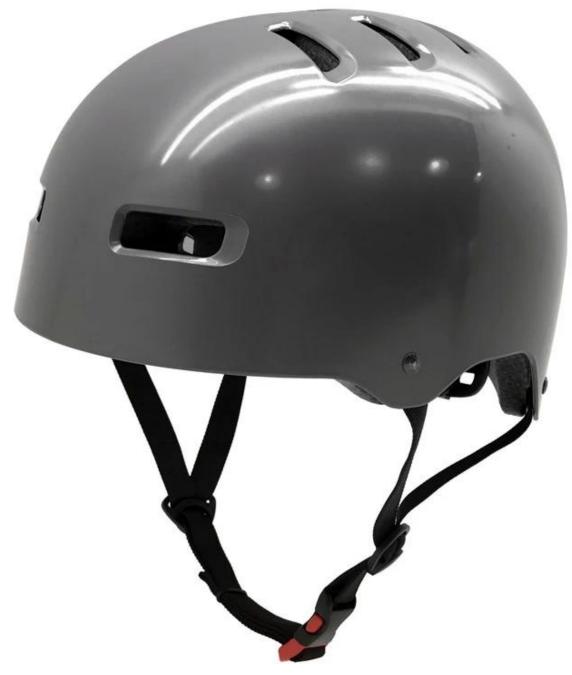

#### AU-K007 New Adults Skateboard Helmet BMX helmet supplier in China

#### Aurora Sport Professional China Helmet Manufacturer

| Item name               | AU-K007 New Adults Skateboard Helmet, BMX helmet supplier in China       |  |  |  |  |
|-------------------------|--------------------------------------------------------------------------|--|--|--|--|
| Model No.               | AU-K007                                                                  |  |  |  |  |
| External material       | ABS                                                                      |  |  |  |  |
| Inner material          | Hight Density EPS(expanded polystyrene)                                  |  |  |  |  |
| Technology              | ABS+EPS Injection                                                        |  |  |  |  |
| Helmet Certification    | CE EN 1078                                                               |  |  |  |  |
| Size/Head circumference | M(54-58CM)                                                               |  |  |  |  |
| Weight                  | 270g                                                                     |  |  |  |  |
| Color                   | PANTONE                                                                  |  |  |  |  |
| Sample time             | 3-7 day                                                                  |  |  |  |  |
| MOQ of OEM              | 300 PCS                                                                  |  |  |  |  |
|                         | 1.PP bag, PE bag, Blister card, color box and custom-design is welcomed. |  |  |  |  |
| Packing detail          | 2. Carton packing outside                                                |  |  |  |  |

#### **Product Features**

- 1. Thicken ABS shell, protection would be sharply increased.
- 2. High density gray EPS material, light weight, Shock resistance, provide reliable protection.
- 3. With adjustment headlock buckle, PA webbing, washable pads.

4. Lining Pad equipped with hot-pressing technology.

5.This is well-ventilated skateboard helmet is suitable for inline skateboard longboard.