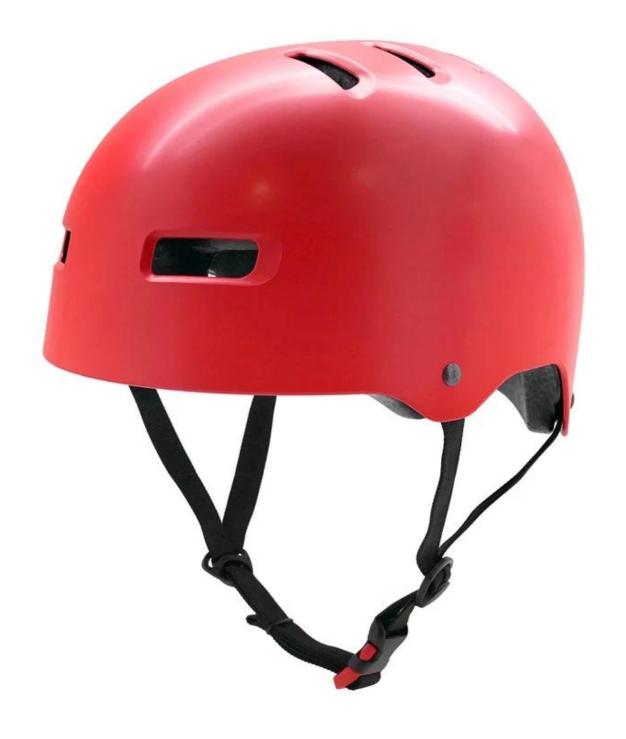

|  |  |  |  |
| MOQ of OEM              | 300 PCS                                                                  |  |  |  |  |
|                         | 1.PP bag, PE bag, Blister card, color box and custom-design is welcomed. |  |  |  |  |
| Packing detail          | 2. Carton packing outside                                                |  |  |  |  |

#### **Product Features**

- 1. Thicken ABS shell, protection would be sharply increased.
- 2. High density gray EPS material, light weight, Shock resistance, provide reliable protection.
- 3. With adjustment headlock buckle, PA webbing, washable pads.

4. Lining Pad equipped with hot-pressing technology.

5.This is well-ventilated skateboard helmet is suitable for inline skateboard longboard.

## **Product Picture**



















## **Company profile**

Shenzhen Aurora Sports LTD established in the year of 2012, more than 22 years experience. Expert in production of all kinds of helmets for different sports.

Excellent quality, reasonable price, fast delivery makes us get very good reputation among our customers.

Expert in OEM and ODM orders. Our skilled R&D team offers one stop service for throughout customers.

99% export and our main market is North America, European, Australia, Japan etc.

Your enquiry is very welcomed and we will try our utmost to help you establish solid market.

We are looking for long term relationship and get win win situation.

 $We lcome \ to \ visit \ our \ we bsite: \ http://www.helmetsupplier.com$ 

#### **CUSTOMIZE FOR BRAND**







#### WHY US





# QUALITY

With strict quali