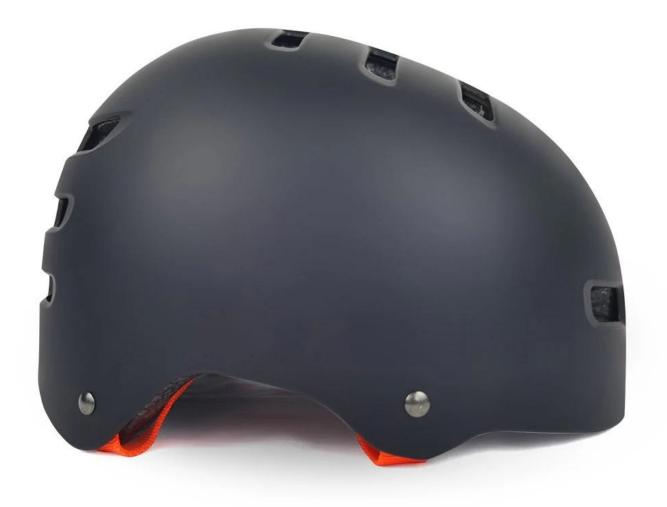

## **Product Picture**

#### **Product Features**

- 1. Thicken ABS shell, protection would be sharply increased.
- 2. High density gray EPS material, light weight, Shock resistance, provide reliable protection.
- 3. With adjustment headlock buckle, PA webbing, washable pads.

4. Lining Pad equipped with hot-pressing technology.

5.This is well-ventilated skateboard helmet is suitable for inline skateboard longboard.