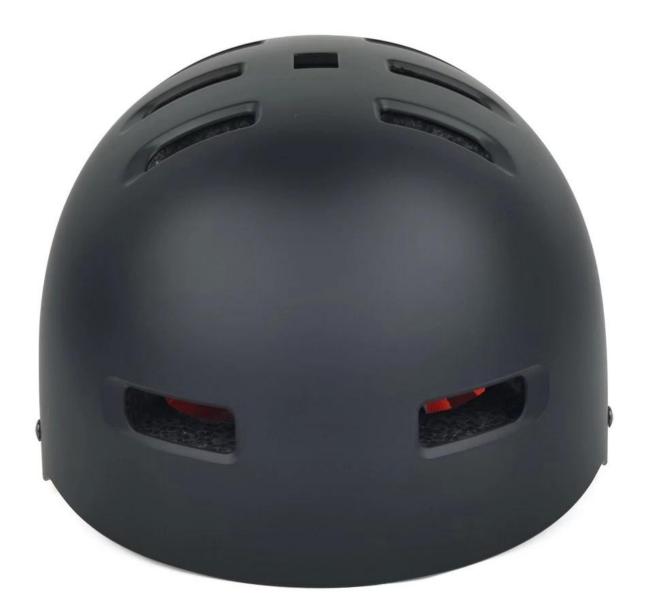

## **Product Picture**

#### **Product Features**

- 1. Thicken ABS shell, protection would be sharply increased.
- 2. High density gray EPS material, light weight, Shock resistance, provide reliable protection.
- 3. With adjustment headlock buckle, PA webbing, washable pads.

4. Lining Pad equipped with hot-pressing technology.

5.This is well-ventilated skateboard helmet is suitable for inline skateboard longboard.