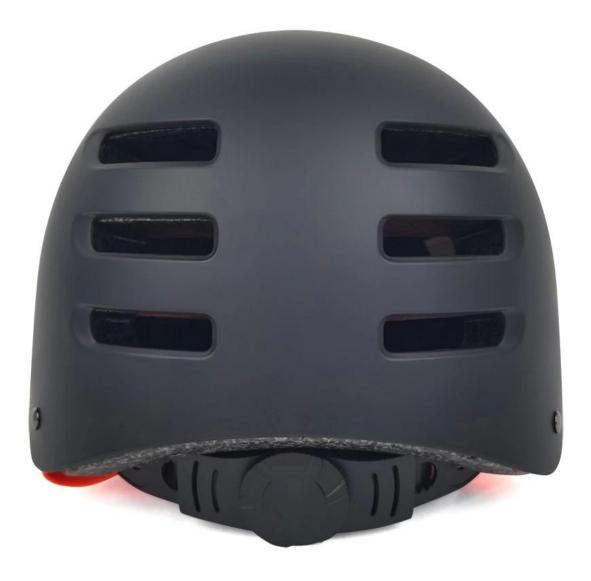

|  |  |  |  |
| MOQ of OEM              | 300 PCS                                                                  |  |  |  |  |
|                         | 1.PP bag, PE bag, Blister card, color box and custom-design is welcomed. |  |  |  |  |
| Packing detail          | 2. Carton packing outside                                                |  |  |  |  |

#### **Product Features**

- 1. Thicken ABS shell, protection would be sharply increased.
- 2. High density gray EPS material, light weight, Shock resistance, provide reliable protection.
- 3. With adjustment headlock buckle, PA webbing, washable pads.

4. Lining Pad equipped with hot-pressing technology.

5.This is well-ventilated skateboard helmet is suitable for inline skateboard longboard.

## **Product Picture**



















## **Company profile**

Shenzhen Aurora Sports LTD established in the year of 2012, more than 22 years experience. Expert in production of all kinds of helmets for different sports.

Excellent quality, reasonable price, fast delivery makes us get very good reputation among our customers.

Expert in OEM and ODM orders. Our skilled R&D team offers one stop service for throughout customers.

99% export and our main market is North America, European, Australia, Japan etc.

Your enquiry is very welcomed and we will try our utmost to help you establish solid market.

We are looking for long term relationship and get win win situation.

 $We lcome \ to \ visit \ our \ we bsite: \ http://www.helmetsupplier.com$ 

#### **CUSTOMIZE FOR BRAND**







#### WHY US





# QUALITY

With strict