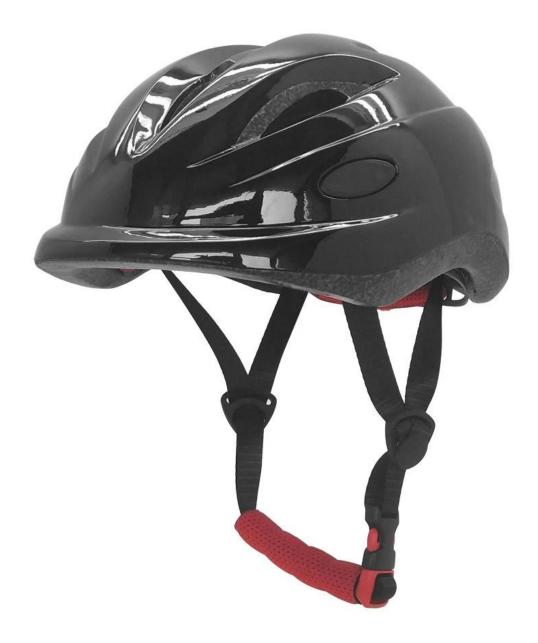

# <u>Cool kids bike helmets, light weight kids helmet online AU-</u> <u>C</u>10

#### The Advantages of best kids helmets:

- 1. it's super lightest, only 160g, and well-ventilated,
- 2. Thicken PC shell ,protection would be sharply increased.
- 3. High density gray EPS material, light weight, Shock resistance, provide reliable protection .
- 4. with patent adjustment headlock buckle , PA webbing, washable pads.
- 5. Lining Pad equipped with hot-pressing technology.
- 6. Certification: CE-EN1078 certified for impact protection.

# The detail pictures of best kids helmets: