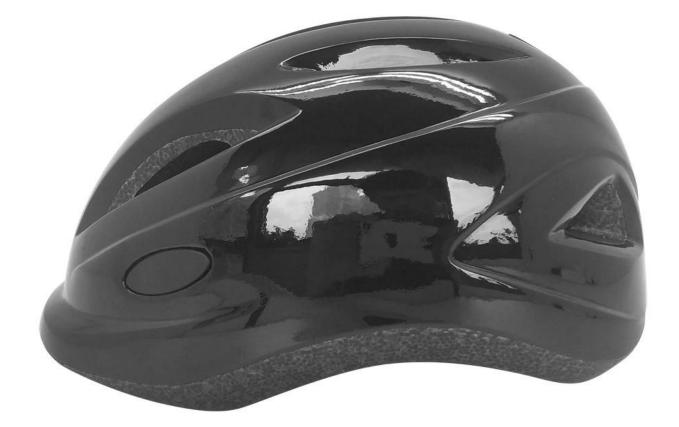

| 170g                                             |
| Sample Time             | 7 days                                           |
| MOQ                     | 2500pcs                                          |
| Package details         | PP bag+individual color box packing+mastercarton |

#### The Advantages of best kids helmets:

- 1. it's super lightest, only 160g, and well-ventilated,
- 2. Thicken PC shell ,protection would be sharply increased.
- 3. High density gray EPS material, light weight, Shock resistance, provide reliable protection .
- 4. with patent adjustment headlock buckle , PA webbing, washable pads.
- 5. Lining Pad equipped with hot-pressing technology.
- 6. Certification: CE-EN1078 certified for impact protection.

# The detail pictures of best kids helmets:











## Packagaing information

Items per Carton: 12 Pieces/Carton Package Measurements: 73X58X35 cm Gross Weight: 6.50 kg Package Type: 1PCS/PP bag wth color box, 12 PCS PER BROWN CARTON





# The head circumference knowledge of giro helmet kids:

#### **European Headform:**

An Oval shaped helmet is designed for a rider's head with a dimension which is considerably fit for Europeans.

#### **Generic headform:**

A generic headform helmet is designed for a rider's head with a dimension which is slightly longer front-toback than its side-to-side measurement.

#### Asian headform:

A Round shaped helmet is designed for a rider's head with a dimension which is condierably fit for Asians.

# **Helmet Shape 101**



An Oval shaped helmet is designed for a rider's head with a dimension which