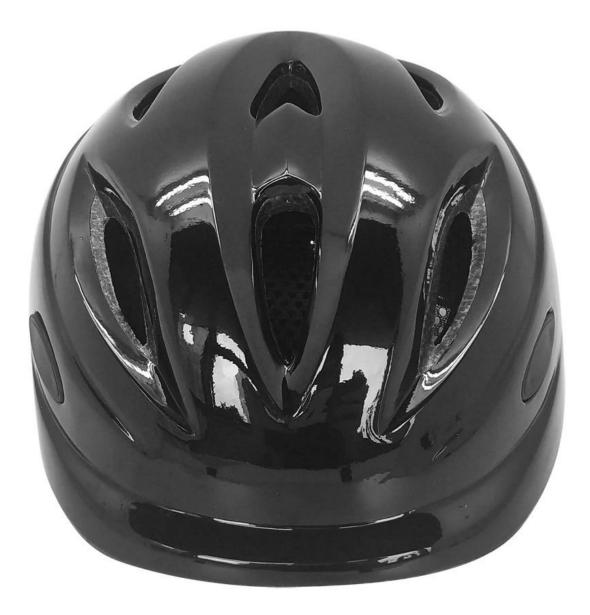

| 170g                                             |
| Sample Time             | 7 days                                           |
| MOQ                     | 2500pcs                                          |
| Package details         | PP bag+individual color box packing+mastercarton |

#### The Advantages of best kids helmets:

- 1. it's super lightest, only 160g, and well-ventilated,
- 2. Thicken PC shell ,protection would be sharply increased.
- 3. High density gray EPS material, light weight, Shock resistance, provide reliable protection .
- 4. with patent adjustment headlock buckle , PA webbing, washable pads.
- 5. Lining Pad equipped with hot-pressing technology.
- 6. Certification: CE-EN1078 certified for impact protection.

# The detail pictures of best kids helmets:











## Packagaing information

Items per Carton: 12 Pieces/Carton Package Measurements: 73X58X35 cm Gross Weight: 6.50 kg Package Type: 1PCS/PP bag wth color box, 12 PCS PER BROWN CARTON





# The head circumference knowledge of giro helmet kids:

#### **European Headform:**

An Oval shaped helmet is designed for a rider's head with a dimension which is considerably fit for Europeans.

#### **Generic headform:**

A generic headform helmet is designed for a rider's head with a dimension which is slightly longer front-toback than its side-to-side measurement.

#### Asian headform:

A Round shaped helmet is designed for a rider's head with a dimension which is condierably fit for Asians.

# **Helmet Shape 101**



An Oval shaped helmet is designed for a rider's head with a dimension whic