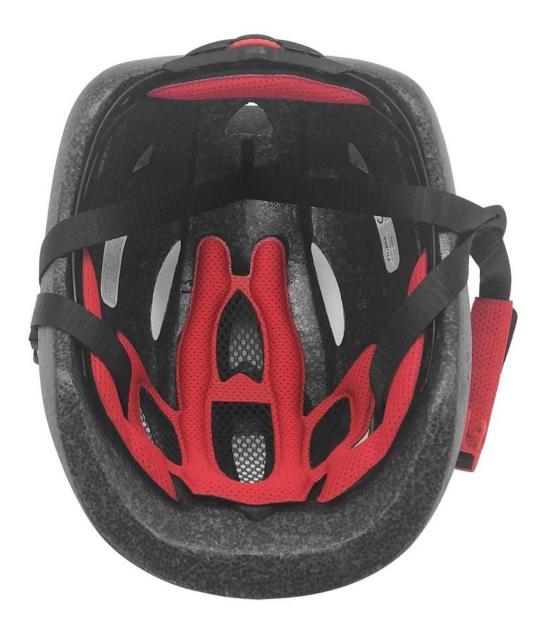

#### The Advantages of best kids helmets:

- 1. it's super lightest, only 160g, and well-ventilated,
- 2. Thicken PC shell ,protection would be sharply increased.
- 3. High density gray EPS material, light weight, Shock resistance, provide reliable protection .
- 4. with patent adjustment headlock buckle , PA webbing, washable pads.
- 5. Lining Pad equipped with hot-pressing technology.
- 6. Certification: CE-EN1078 certified for impact protection.

# The detail pictures of best kids helmets: