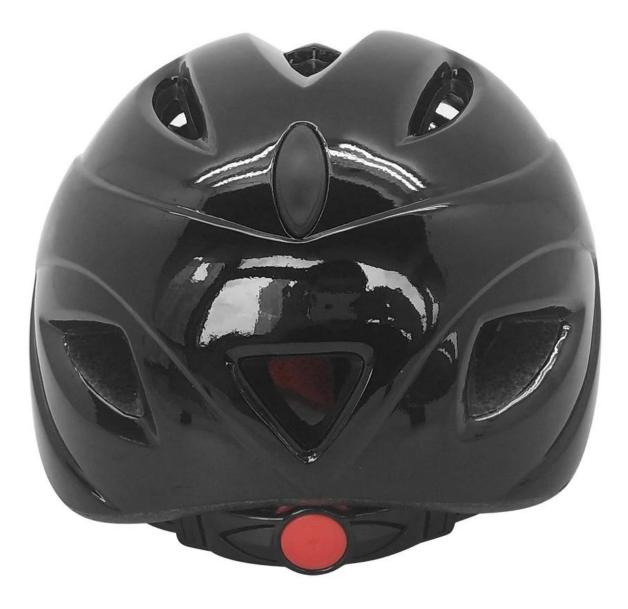

| 170g                                             |
| Sample Time             | 7 days                                           |
| MOQ                     | 2500pcs                                          |
| Package details         | PP bag+individual color box packing+mastercarton |

#### The Advantages of best kids helmets:

- 1. it's super lightest, only 160g, and well-ventilated,
- 2. Thicken PC shell ,protection would be sharply increased.
- 3. High density gray EPS material, light weight, Shock resistance, provide reliable protection .
- 4. with patent adjustment headlock buckle , PA webbing, washable pads.
- 5. Lining Pad equipped with hot-pressing technology.
- 6. Certification: CE-EN1078 certified for impact protection.

# The detail pictures of best kids helmets:











## Packagaing information

Items per Carton: 12 Pieces/Carton Package Measurements: 73X58X35 cm Gross Weight: 6.50 kg Package Type: 1PCS/PP bag wth color box, 12 PCS PER BROWN CARTON





# The head circumference knowledge of giro helmet kids:

#### **European Headform:**

An Oval shaped helmet is designed for a rider's head with a dimension which is considerably fit for Europeans.

#### **Generic headform:**

A generic headform helmet is designed for a rider's head with a dimension which is slightly longer front-toback than its side-to-side measurement.

#### Asian headform:

A Round shaped helmet is designed for a rider's head with a dimension which is condierably fit for Asians.

# **Helmet Shape 101**



An Oval shaped helmet is designed for a rider's head with a dimension which is