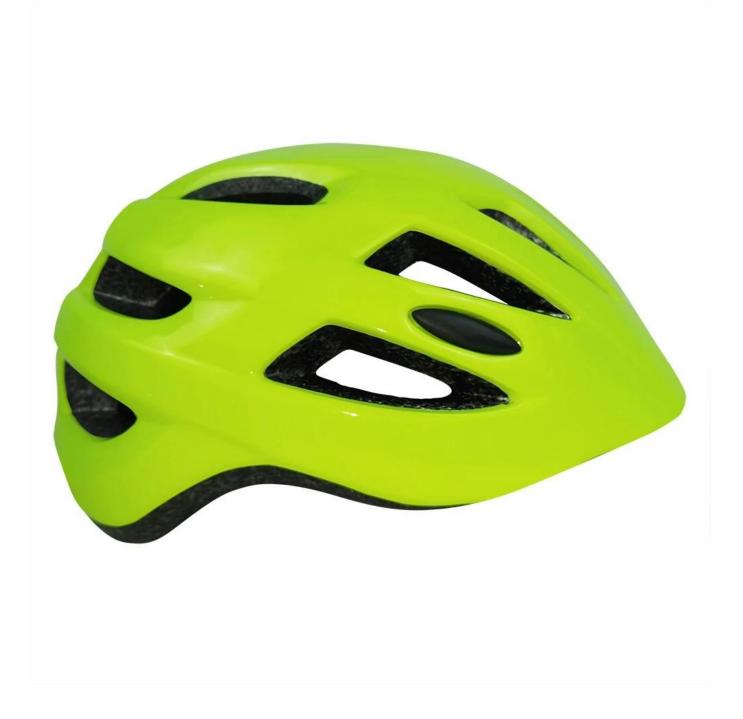

## The specification of skate helmet kids:

| Model No.               | AU-C06 nutcase kids helmets       |
|-------------------------|-----------------------------------|
| Material                | In-mold EPS liner & PC shell      |
| Certification           | CE EN1078 toddler helmets         |
| Vents                   | 13 air vents                      |
| Color                   | Pantone, customized               |
| size/head circumference | S: 45-50cm ; M: 50-55cm; L: 54-58 |

### The advantages of best child bike helmet:

- 1. it's super lightest. only 225g. and skate helmet kids well-ventilated.
- 2. in-mould technoloav: seamless . when the helmet by the impact , the entire helmet uniform force,
- 3. Thicken PC shell .protection would be sharply increased.
- 4. High density grav EPS material. light weight. Shock resistance.provide reliable protection .
- 5. with patent adjustment headlock buckle . PA skate helmet kids webbing, washable pads.
- 6. Linina Pad eauipped with hot-pressina technoloav.
- 7. Certification: CE-EN1078 certified for impact protection.