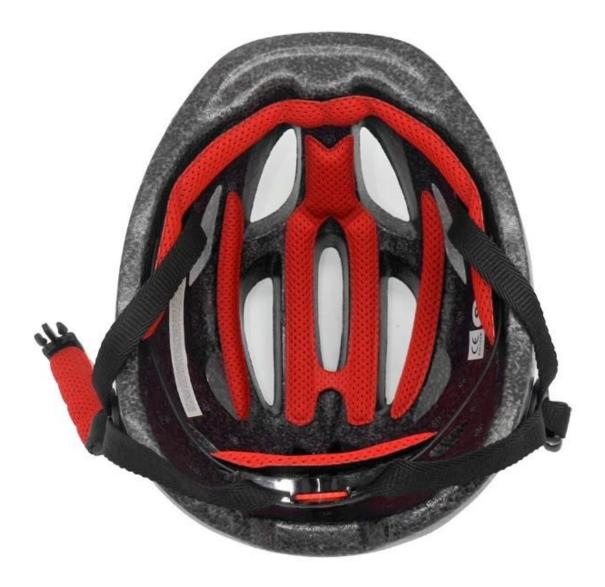

### The advantages of best child bike helmet:

- 1. it's super lightest. only 225g. and skate helmet kids well-ventilated.
- 2. in-mould technoloav: seamless . when the helmet by the impact , the entire helmet uniform force,
- 3. Thicken PC shell .protection would be sharply increased.
- 4. High density grav EPS material. light weight. Shock resistance.provide reliable protection .
- 5. with patent adjustment headlock buckle . PA skate helmet kids webbing, washable pads.
- 6. Linina Pad eauipped with hot-pressina technoloav.
- 7. Certification: CE-EN1078 certified for impact protection.