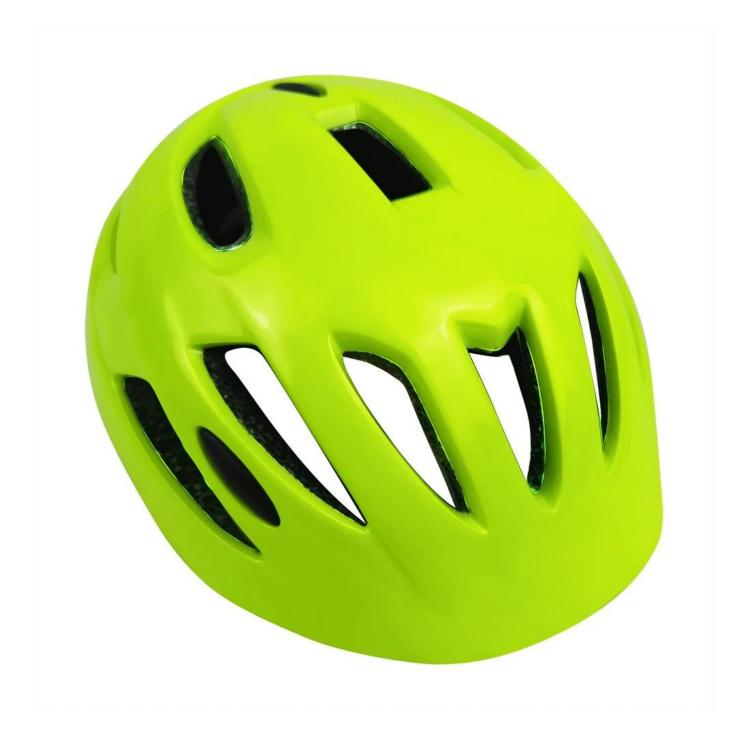

## The specification of skate helmet kids:

| Model No.               | AU-C06 nutcase kids helmets       |
|-------------------------|-----------------------------------|
| Material                | In-mold EPS liner & PC shell      |
| Certification           | CE EN1078 toddler helmets         |
| Vents                   | 13 air vents                      |
| Color                   | Pantone, customized               |
| size/head circumference | S: 45-50cm ; M: 50-55cm; L: 54-58 |

### The advantages of best child bike helmet:

- 1. it's super lightest. only 225g. and skate helmet kids well-ventilated.
- 2. in-mould technoloav: seamless . when the helmet by the impact , the entire helmet uniform force,
- 3. Thicken PC shell .protection would be sharply increased.
- 4. High density grav EPS material. light weight. Shock resistance.provide reliable protection .
- 5. with patent adjustment headlock buckle . PA skate helmet kids webbing, washable pads.
- 6. Linina Pad eauipped with hot-pressina technoloav.
- 7. Certification: CE-EN1078 certified for impact protection.