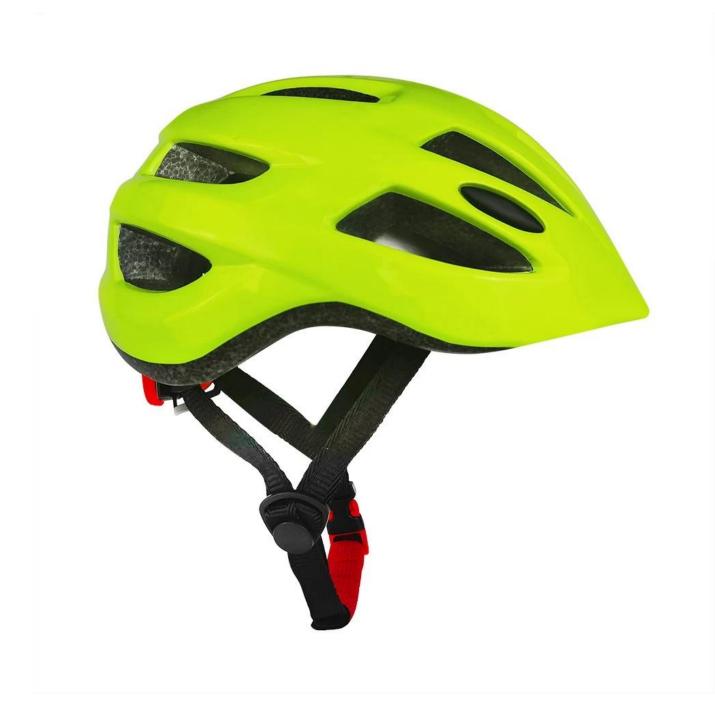

## The specification of skate helmet kids:

| Model No.               | AU-C06 nutcase kids helmets       |
|-------------------------|-----------------------------------|
| Material                | In-mold EPS liner & PC shell      |
| Certification           | CE EN1078 toddler helmets         |
| Vents                   | 13 air vents                      |
| Color                   | Pantone, customized               |
| size/head circumference | S: 45-50cm ; M: 50-55cm; L: 54-58 |

### The advantages of best child bike helmet:

- 1. it's super lightest. only 225g. and skate helmet kids well-ventilated.
- 2. in-mould technoloav: seamless . when the helmet by the impact , the entire helmet uniform force,
- 3. Thicken PC shell .protection would be sharply increased.
- 4. High density grav EPS material. light weight. Shock resistance.provide reliable protection .
- 5. with patent adjustment headlock buckle . PA skate helmet kids webbing, washable pads.
- 6. Linina Pad eauipped with hot-pressina technoloav.
- 7. Certification: CE-EN1078 certified for impact protection.