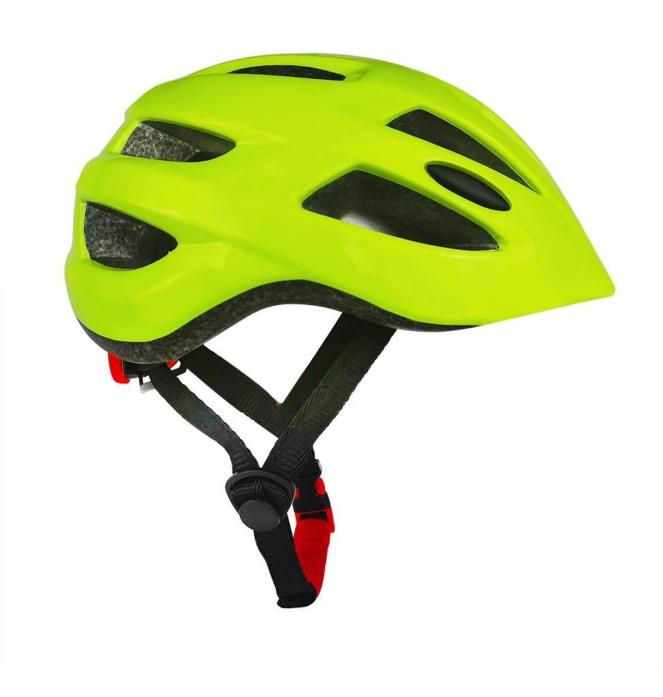

## The specification of skate helmet kids:

| Model No.               | AU-C06 nutcase kids helmets       |
|-------------------------|-----------------------------------|
| Material                | In-mold EPS liner & PC shell      |
| Certification           | CE EN1078 toddler helmets         |
| Vents                   | 13 air vents                      |
| Color                   | Pantone, customized               |
| size/head circumference | S: 45-50cm ; M: 50-55cm; L: 54-58 |

### The advantages of best child bike helmet:

- 1. it's super lightest. only 225g. and skate helmet kids well-ventilated.
- 2. in-mould technoloav: seamless . when the helmet by the impact , the entire helmet uniform force,
- 3. Thicken PC shell .protection would be sharply increased.
- 4. High density grav EPS material. light weight. Shock resistance.provide reliable protection .
- 5. with patent adjustment headlock buckle . PA skate helmet kids webbing, washable pads.
- 6. Linina Pad eauipped with hot-pressina technoloav.
- 7. Certification: CE-EN1078 certified for impact protection.