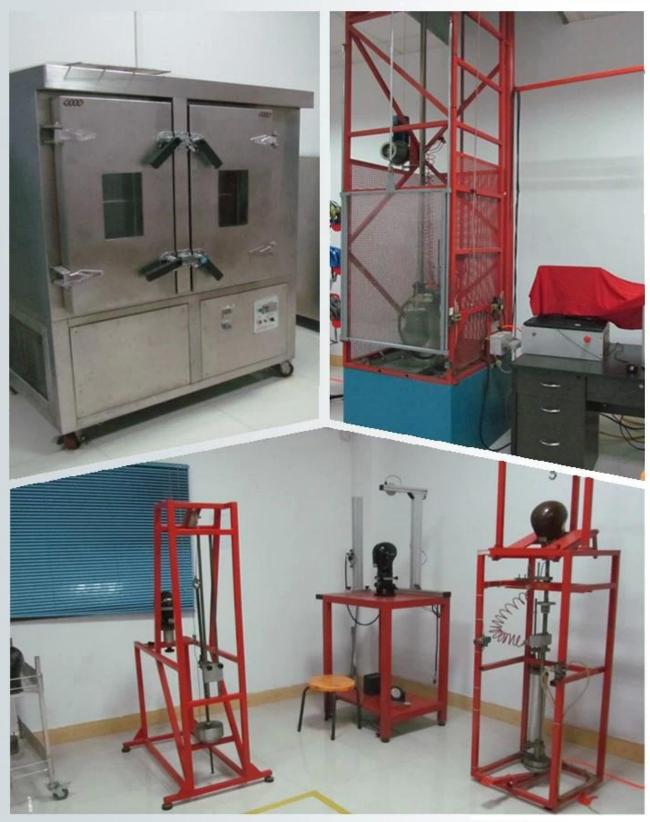

Even though we have considered every necessary elements to enhance the body structure in design, but we still use the professional equipments to inspect every aspects of our product! Our advanced in-house testing lab was built according to EN1078, EN397, EN12492, CPSC, etc. testing requirements. Before our mass boys skate helmet production or send it to third-party testing organization, we check the quality ourselves & make sure they are qualified!

### **Our In-house Testing Lab**

Below is our certificate :we have ISO9001 , letters patent ,CE documents , and we have our own lab to make sure every our product can meet the testing requirements