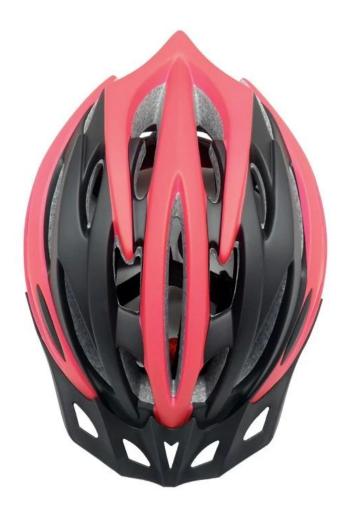

-----------------------------|
| Material                | EPS foam & PC shell double in-mold technology    |
| Certification           | CE EN1078                                        |
| Vents                   | 25 air vents                                     |
| Color                   | Pantone, customized                              |
| size/head circumference | S/M (54-58CM) M/L (58-62CM)                      |
| Weight                  | 260g                                             |
| Sample Time             | 7 days                                           |
| MOQ                     | 300pcs                                           |
| Package details         | PP bag+individual color box packing+mastercarton |

### The detail pictures of cycle helmet sale:















### The Customized accessories:

So far, we have been manufacturing & exporting different kinds of helmets for more than 24 years. You can purchase latest design quality helmets here as well as personalize your own designs since we can provide a strong R&D support.We provide different option for custom service that you can select the different helmet color, different strap color,LOGO custom service ,inner pad design, divider color, different strap buckle color, and we can provide different head adjuster even different color for visor.





The Dial of Adjustment can be interchangeable with LED light

### The head circumference knowledge of bike helmet:

#### **European Headform:**

An Oval shaped helmet is designed for a rider's head with a dimension which is considerably fit for Europ