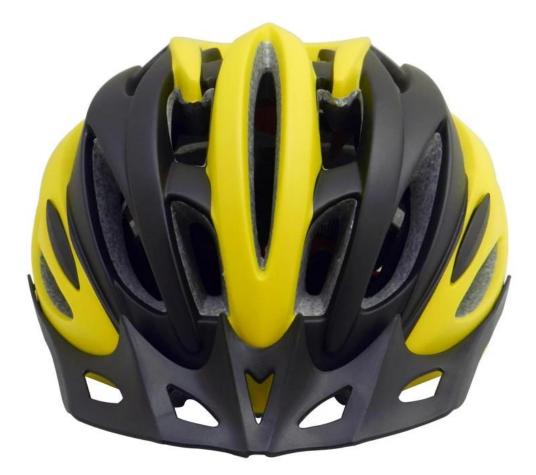

-----------------------------------|
| Material                | EPS foam & PC shell double in-mold technology    |
| Certification           | CE EN1078                                        |
| Vents                   | 25 air vents                                     |
| Color                   | Pantone, customized                              |
| size/head circumference | S/M (54-58CM) M/L (58-62CM)                      |
| Weight                  | 260g                                             |
| Sample Time             | 7 days                                           |
| MOQ                     | 300pcs                                           |
| Package details         | PP bag+individual color box packing+mastercarton |

### The detail pictures of cycle helmet sale:















### The Customized accessories:

So far, we have been manufacturing & exporting different kinds of helmets for more than 24 years. You can purchase latest design quality helmets here as well as personalize your own designs since we can provide a strong R&D support.We provide different option for custom service that you can select the different helmet color, different strap color,LOGO custom service ,inner pad design, divider color, different strap buckle color, and we can provide different head adjuster even different color for visor.





The Dial of Adjustment can be interchangeable with LED light

### The head circumference knowledge of bike helmet:

#### **European Headform:**

An Oval shaped helmet is designed for a rider's head with a dimension which is considerably fit for