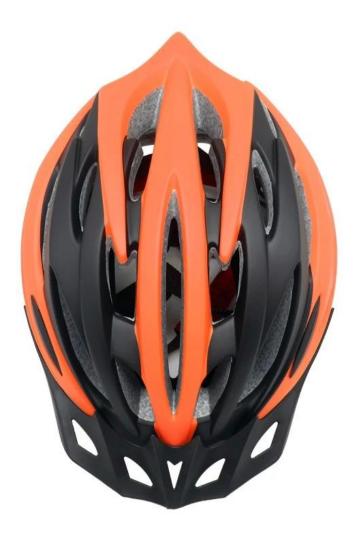

-------------------------------|
| Material                | EPS foam & PC shell double in-mold technology    |
| Certification           | CE EN1078                                        |
| Vents                   | 25 air vents                                     |
| Color                   | Pantone, customized                              |
| size/head circumference | S/M (54-58CM) M/L (58-62CM)                      |
| Weight                  | 260g                                             |
| Sample Time             | 7 days                                           |
| MOQ                     | 300pcs                                           |
| Package details         | PP bag+individual color box packing+mastercarton |

### The detail pictures of cycle helmet sale:















### The Customized accessories:

So far, we have been manufacturing & exporting different kinds of helmets for more than 24 years. You can purchase latest design quality helmets here as well as personalize your own designs since we can provide a strong R&D support.We provide different option for custom service that you can select the different helmet color, different strap color,LOGO custom service ,inner pad design, divider color, different strap buckle color, and we can provide different head adjuster even different color for visor.





The Dial of Adjustment can be interchangeable with LED light

### The head circumference knowledge of bike helmet:

#### **European Headform:**

An Oval shaped helmet is designed for a rider's head with a dimension which is considerably fit for Eur