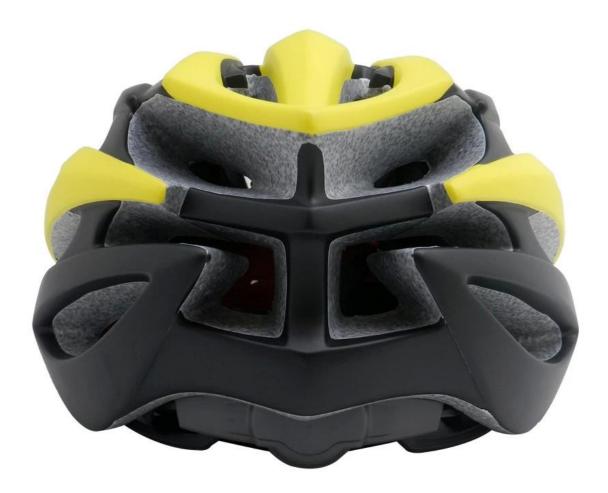

---------------------------------|
| Material                | EPS foam & PC shell double in-mold technology    |
| Certification           | CE EN1078                                        |
| Vents                   | 25 air vents                                     |
| Color                   | Pantone, customized                              |
| size/head circumference | S/M (54-58CM) M/L (58-62CM)                      |
| Weight                  | 260g                                             |
| Sample Time             | 7 days                                           |
| MOQ                     | 300pcs                                           |
| Package details         | PP bag+individual color box packing+mastercarton |

### The detail pictures of cycle helmet sale:















### The Customized accessories:

So far, we have been manufacturing & exporting different kinds of helmets for more than 24 years. You can purchase latest design quality helmets here as well as personalize your own designs since we can provide a strong R&D support.We provide different option for custom service that you can select the different helmet color, different strap color,LOGO custom service ,inner pad design, divider color, different strap buckle color, and we can provide different head adjuster even different color for visor.





The Dial of Adjustment can be interchangeable with LED light

### The head circumference knowledge of bike helmet:

#### **European Headform:**

An Oval shaped helmet is designed for a rider's head with a dimension which is considerably fit for E