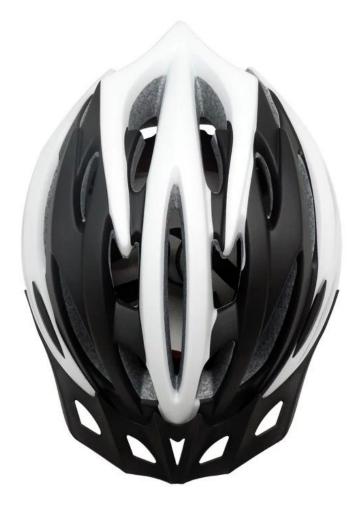

---------------------------|
| Material                | EPS foam & PC shell double in-mold technology    |
| Certification           | CE EN1078                                        |
| Vents                   | 25 air vents                                     |
| Color                   | Pantone, customized                              |
| size/head circumference | S/M (54-58CM) M/L (58-62CM)                      |
| Weight                  | 260g                                             |
| Sample Time             | 7 days                                           |
| MOQ                     | 300pcs                                           |
| Package details         | PP bag+individual color box packing+mastercarton |

### The detail pictures of cycle helmet sale:















### The Customized accessories:

So far, we have been manufacturing & exporting different kinds of helmets for more than 24 years. You can purchase latest design quality helmets here as well as personalize your own designs since we can provide a strong R&D support.We provide different option for custom service that you can select the different helmet color, different strap color,LOGO custom service ,inner pad design, divider color, different strap buckle color, and we can provide different head adjuster even different color for visor.





The Dial of Adjustment can be interchangeable with LED light

### The head circumference knowledge of bike helmet:

#### **European Headform:**

An Oval shaped helmet is designed for a rider's head with a dimension which is considerably fit for Europea