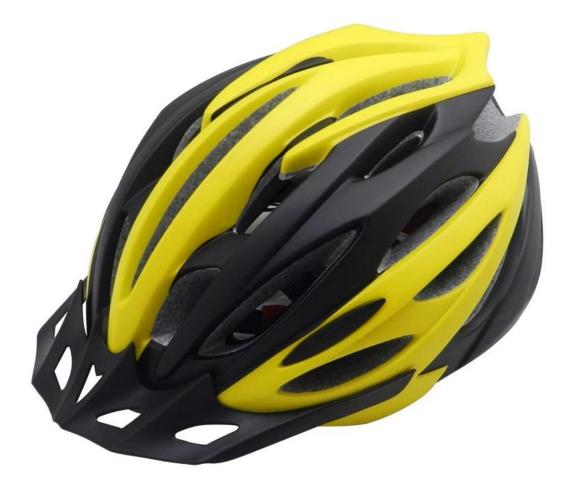

## New stylish MTB bicycle helmet with CE

CE Certificated Size: S/M;M/L;L/XL Weight: 230g

http://www.autorasport.com

## The description of bike helmet for sale:

- Well-ventilated, with very cooling air tunnel and reasonable aero shape design.

- Three-dimensional duct design: This design is very aerodynamic drag coefficient is small , in the process of riding , people wear more cool.

- In-mold technology, when the helmet by the impact , the entire helmet uniform force.

- The high quality eco-friendly high temperature resistant PC shell.

- The high density black EPS material is imported from American,

- The bicycle accessories: adjustable chin strap with quick-release buckle; rear lock adjustment; cool insect-proof not comfortable pads;

- Certification: CE-EN1078 certified for impact protection.