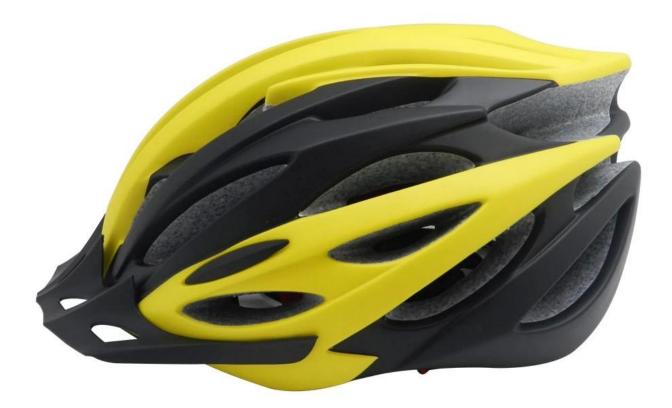

-------------------------------------|
| Material                | EPS foam & PC shell double in-mold technology    |
| Certification           | CE EN1078                                        |
| Vents                   | 25 air vents                                     |
| Color                   | Pantone, customized                              |
| size/head circumference | S/M (54-58CM) M/L (58-62CM)                      |
| Weight                  | 260g                                             |
| Sample Time             | 7 days                                           |
| MOQ                     | 300pcs                                           |
| Package details         | PP bag+individual color box packing+mastercarton |

### The detail pictures of cycle helmet sale:















### The Customized accessories:

So far, we have been manufacturing & exporting different kinds of helmets for more than 24 years. You can purchase latest design quality helmets here as well as personalize your own designs since we can provide a strong R&D support.We provide different option for custom service that you can select the different helmet color, different strap color,LOGO custom service ,inner pad design, divider color, different strap buckle color, and we can provide different head adjuster even different color for visor.





The Dial of Adjustment can be interchangeable with LED light

### The head circumference knowledge of bike helmet:

#### **European Headform:**

An Oval shaped helmet is designed for a rider's head with a dimension which is considerably fit f