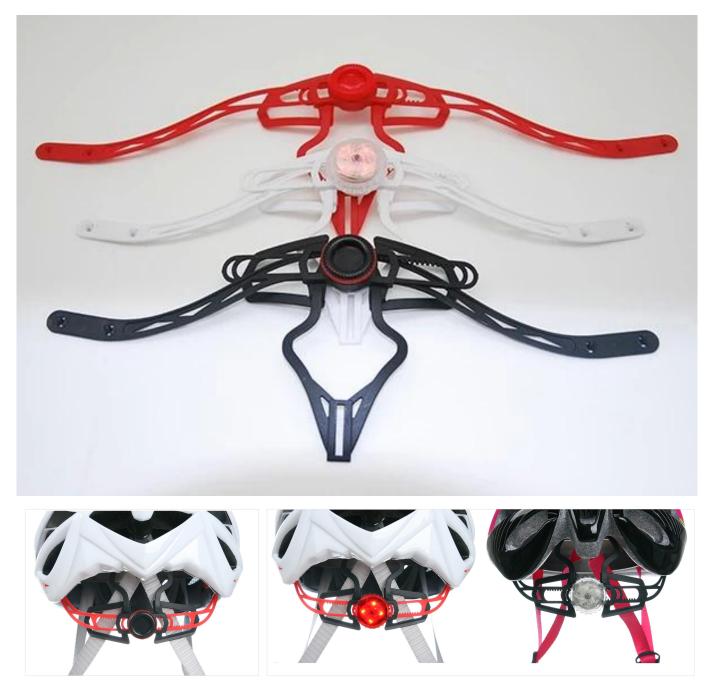

|
| MOQ                     | 300pcs                                           |
| Package details         | PP bag+individual color box packing+mastercarton |

### The detail pictures of cycle helmet sale:















### The Customized accessories:

So far, we have been manufacturing & exporting different kinds of helmets for more than 24 years. You can purchase latest design quality helmets here as well as personalize your own designs since we can provide a strong R&D support.We provide different option for custom service that you can select the different helmet color, different strap color,LOGO custom service ,inner pad design, divider color, different strap buckle color, and we can provide different head adjuster even different color for visor.





The Dial of Adjustment can be interchangeable with LED light

### The head circumference knowledge of bike helmet:

#### **European Headform:**

An Oval shaped helmet is designed for a rider's head with a dimension which is considerably fit for Europeans.

#### **Generic headform:**

A generic headform helmet is designed for a rider's head with a dimension which is slightly longer front-toback than its side-to-side measurement.

#### Asian headform:

# **Helmet Shape 101**







European Headform

An Oval shaped helmet is designed for a rider's head with a dimension which is considerably fit for Europeans. Generic headform

A generic headform helmet is designed for a rider's head with a dimension which is slightly longer front-to-back than its side-to-side measurement. Asian headform

A