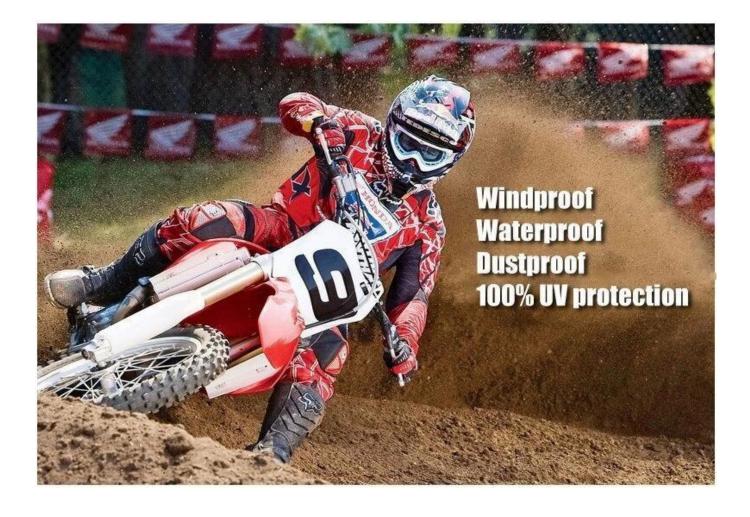

### **Description:**

TPU frame is with excellent flexible performance. Double PC lens is good for scratch resistant, impact resistance, UV CUT, anti-fog and other features. <u>The cross-country Goggles</u> is in ergonomic design, with strong toughness. Comfortable and adjustable to wear. Lens can be bent without breaking and with high strength. Beautiful and fashionable appearance brings you the ultimate visual enjoyment in various outdoor sports

#### **Product Feature**

ΠΠ

| <b>Basic Information</b> |                                                                |
|--------------------------|----------------------------------------------------------------|
| Item Name                | Cross-country goggles                                          |
| Brand                    | AURORA                                                         |
| Model                    | QF-M301                                                        |
| Production<br>Place      | Dongguan China                                                 |
| Color                    | green yellow white red+black Water transfer                    |
| Material                 | PC Lens+TPEE spectacle frames                                  |
| Feature                  | Suitable for all kinds of weather                              |
| Function                 | 100% UV Anti-fog and dust Impact Resistance Wear-<br>resisting |
|                          | Samples and Payment Policy                                     |
| Spec sample<br>cost      | Depends on your request                                        |
| Spec sample<br>time      | 0-15 days after confirm the artwork                            |
| Random<br>sample time    | 3 days delivery                                                |
| Payment<br>method        | PAYPAL OR T/T                                                  |