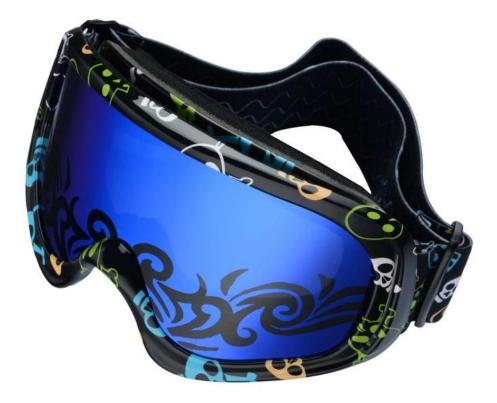

**Product Kind Show** 

#### **Product Feature**

ΠΠ

| <b>Basic Information</b> |                                                                |
|--------------------------|----------------------------------------------------------------|
| Item Name                | Cross-country goggles                                          |
| Brand                    | AURORA                                                         |
| Model                    | QF-M301                                                        |
| Production<br>Place      | Dongguan China                                                 |
| Color                    | green yellow white red+black Water transfer                    |
| Material                 | PC Lens+TPEE spectacle frames                                  |
| Feature                  | Suitable for all kinds of weather                              |
| Function                 | 100% UV Anti-fog and dust Impact Resistance Wear-<br>resisting |
|                          | Samples and Payment Policy                                     |
| Spec sample<br>cost      | Depends on your request                                        |
| Spec sample<br>time      | 0-15 days after confirm the artwork                            |
| Random<br>sample time    | 3 days delivery                                                |
| Payment<br>method        | PAYPAL OR T/T                                                  |