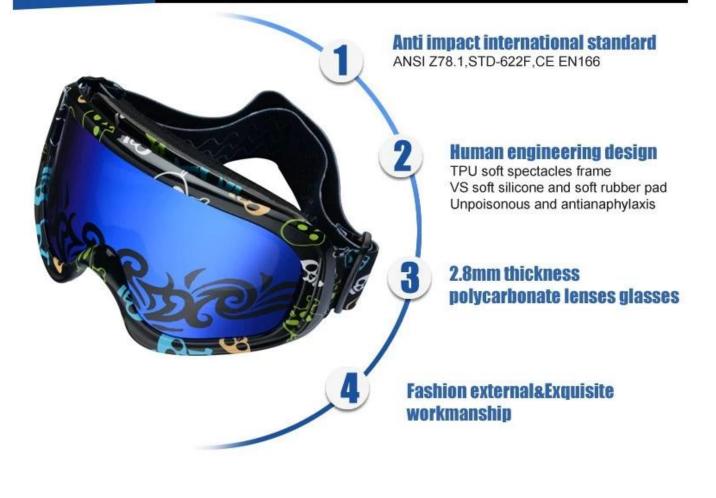

Material                 | PC Lens+TPEE spectacle frames                                  |
| Feature                  | Suitable for all kinds of weather                              |
| Function                 | 100% UV Anti-fog and dust Impact Resistance Wear-<br>resisting |
|                          | Samples and Payment Policy                                     |
| Spec sample<br>cost      | Depends on your request                                        |
| Spec sample<br>time      | 0-15 days after confirm the artwork                            |
| Random<br>sample time    | 3 days delivery                                                |
| Payment<br>method        | PAYPAL OR T/T                                                  |

**Product Kind Show** 



#### FOUR ADVANTAGES



Green







Black



white







# Back