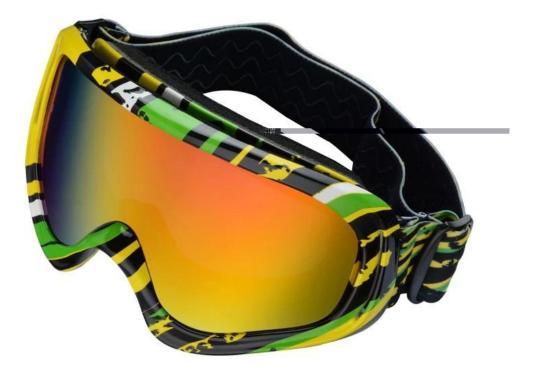

## <u>New Professional Double Lens</u> <u>Goggles Anti-fog Unisex multicolor</u> <u>cross-country goggles QF-M301 Eye glasses</u>

### **Description:**

TPU frame is with excellent flexible performance. Double PC lens is good for scratch resistant, impact resistance, UV CUT, anti-fog and other features. <u>The cross-country Goggles</u> is in ergonomic design, with strong toughness. Comfortable and adjustable to wear. Lens can be bent without breaking and with high strength. Beautiful and fashionable appearance brings you the ultimate visual enjoyment in various outdoor sports

#### **Product Feature**

ΠΠ

| <b>Basic Information</b> |                                                                |
|--------------------------|----------------------------------------------------------------|
| Item Name                | Cross-country goggles                                          |
| Brand                    | AURORA                                                         |
| Model                    | QF-M301                                                        |
| Production<br>Place      | Dongguan China                                                 |
| Color                    | green yellow white red+black Water transfer                    |
| Material                 | PC Lens+TPEE spectacle frames                                  |
| Feature                  | Suitable for all kinds of weather                              |
| Function                 | 100% UV Anti-fog and dust Impact Resistance Wear-<br>resisting |
|                          | Samples and Payment Policy                                     |
| Spec sample<br>cost      | Depends on your request                                        |
| Spec sample<br>time      | 0-15 days after confirm the artwork                            |
| Random<br>sample time    | 3 days delivery                                                |
| Payment<br>method        | PAYPAL OR T/T                                                  |