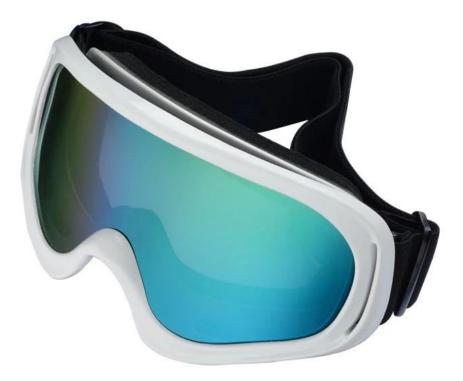

**Product Kind Show** 

#### **Product Feature**

ΠΠ

| <b>Basic Information</b> |                                                                |
|--------------------------|----------------------------------------------------------------|
| Item Name                | Cross-country goggles                                          |
| Brand                    | AURORA                                                         |
| Model                    | QF-M301                                                        |
| Production<br>Place      | Dongguan China                                                 |
| Color                    | green yellow white red+black Water transfer                    |
| Material                 | PC Lens+TPEE spectacle frames                                  |
| Feature                  | Suitable for all kinds of weather                              |
| Function                 | 100% UV Anti-fog and dust Impact Resistance Wear-<br>resisting |
|                          | Samples and Payment Policy                                     |
| Spec sample<br>cost      | Depends on your request                                        |
| Spec sample<br>time      | 0-15 days after confirm the artwork                            |
| Random<br>sample time    | 3 days delivery                                                |
| Payment<br>method        | PAYPAL OR T/T                                                  |