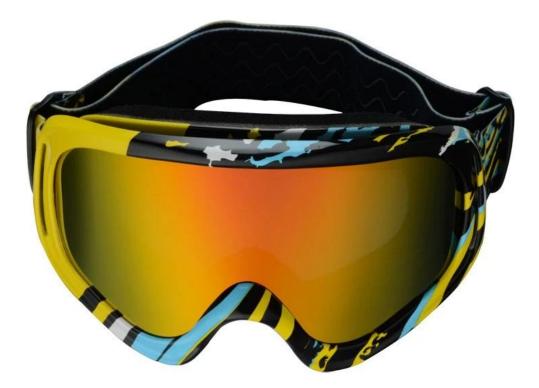

**Product Kind Show** 

#### **Product Feature**

ΠΠ

| <b>Basic Information</b> |                                                                |
|--------------------------|----------------------------------------------------------------|
| Item Name                | Cross-country goggles                                          |
| Brand                    | AURORA                                                         |
| Model                    | QF-M301                                                        |
| Production<br>Place      | Dongguan China                                                 |
| Color                    | green yellow white red+black Water transfer                    |
| Material                 | PC Lens+TPEE spectacle frames                                  |
| Feature                  | Suitable for all kinds of weather                              |
| Function                 | 100% UV Anti-fog and dust Impact Resistance Wear-<br>resisting |
|                          | Samples and Payment Policy                                     |
| Spec sample<br>cost      | Depends on your request                                        |
| Spec sample<br>time      | 0-15 days after confirm the artwork                            |
| Random<br>sample time    | 3 days delivery                                                |
| Payment<br>method        | PAYPAL OR T/T                                                  |