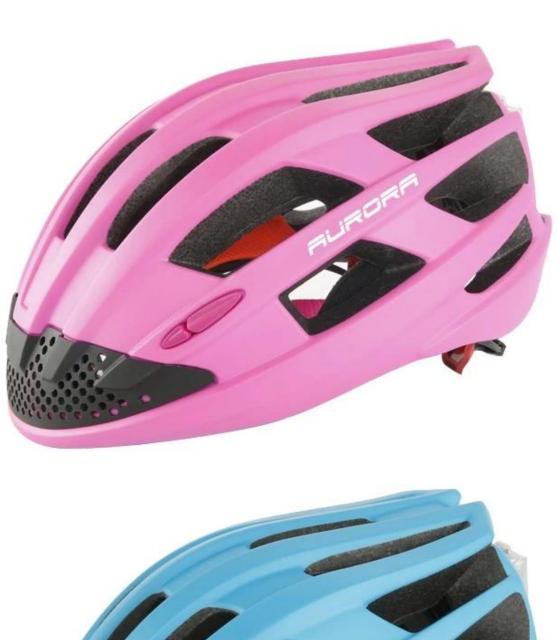

#### **Product Description**

| Item name               | New arrival electric fan LED light road bike helmet                                                                                                            |
|-------------------------|----------------------------------------------------------------------------------------------------------------------------------------------------------------|
| Model No.               | AU-BH12                                                                                                                                                        |
| Material                | In-mold EPS liner & PC shell                                                                                                                                   |
| Certification           | CE EN 1078                                                                                                                                                     |
| Size/Head circumference | M/L58-62cm                                                                                                                                                     |
| Vents                   | 18 air ventilation                                                                                                                                             |
| Weight                  | 245 gram                                                                                                                                                       |
| Color                   | PANTONE                                                                                                                                                        |
| Sample time             | 3-7 working day                                                                                                                                                |
| helmet parts            | helmet divider for thin strap, Tetoron helmet strap, Dial-Fit Closure<br>System, <u>Moisture-Wicking Pads</u> , <u>Helmet Replacement Internal Padding Kit</u> |
| Packing detail          | 1.PP bag, PE bag, Blister card, color box and custom-design is welcomed.                                                                                       |
|                         | 2. Carton packing outside                                                                                                                                      |
| Our strength:           | 1. Full sets of Testing Certificate                                                                                                                            |
|                         | 2. Fast making the sample                                                                                                                                      |
|                         | 3. Good price with first class quality                                                                                                                         |
|                         | 4. Durable and long time service life                                                                                                                          |
|                         | 5. High effect for protection                                                                                                                                  |
|                         | 6. Delivery on time.                                                                                                                                           |

# **New model helmet** pictures [

So far, we have been manufacturing & exporting different kinds of the best road bike helmet for more than 24 years. You can purchase latest design quality best road bike helmet under .