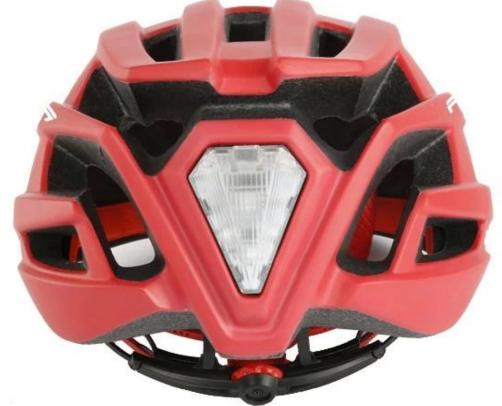

#### **Product Description**

| Item name               | New arrival electric fan LED light road bike helmet                                                                                                            |
|-------------------------|----------------------------------------------------------------------------------------------------------------------------------------------------------------|
| Model No.               | AU-BH12                                                                                                                                                        |
| Material                | In-mold EPS liner & PC shell                                                                                                                                   |
| Certification           | CE EN 1078                                                                                                                                                     |
| Size/Head circumference | M/L58-62cm                                                                                                                                                     |
| Vents                   | 18 air ventilation                                                                                                                                             |
| Weight                  | 245 gram                                                                                                                                                       |
| Color                   | PANTONE                                                                                                                                                        |
| Sample time             | 3-7 working day                                                                                                                                                |
| helmet parts            | helmet divider for thin strap, Tetoron helmet strap, Dial-Fit Closure<br>System, <u>Moisture-Wicking Pads</u> , <u>Helmet Replacement Internal Padding Kit</u> |
| Packing detail          | 1.PP bag, PE bag, Blister card, color box and custom-design is welcomed.                                                                                       |
|                         | 2. Carton packing outside                                                                                                                                      |
| Our strength:           | 1. Full sets of Testing Certificate                                                                                                                            |
|                         | 2. Fast making the sample                                                                                                                                      |
|                         | 3. Good price with first class quality                                                                                                                         |
|                         | 4. Durable and long time service life                                                                                                                          |
|                         | 5. High effect for protection                                                                                                                                  |
|                         | 6. Delivery on time.                                                                                                                                           |

# **New model helmet** pictures [

So far, we have been manufacturing & exporting different kinds of the best road bike helmet for more than 24 years. You can purchase latest design quality best road bike helmet under .