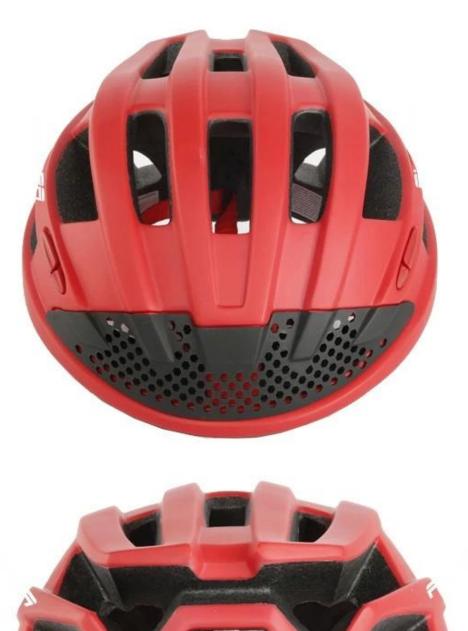

#### **Product Description**

| Item name               | New arrival electric fan LED light road bike helmet                                                                                                            |
|-------------------------|----------------------------------------------------------------------------------------------------------------------------------------------------------------|
| Model No.               | AU-BH12                                                                                                                                                        |
| Material                | In-mold EPS liner & PC shell                                                                                                                                   |
| Certification           | CE EN 1078                                                                                                                                                     |
| Size/Head circumference | M/L58-62cm                                                                                                                                                     |
| Vents                   | 18 air ventilation                                                                                                                                             |
| Weight                  | 245 gram                                                                                                                                                       |
| Color                   | PANTONE                                                                                                                                                        |
| Sample time             | 3-7 working day                                                                                                                                                |
| helmet parts            | helmet divider for thin strap, Tetoron helmet strap, Dial-Fit Closure<br>System, <u>Moisture-Wicking Pads</u> , <u>Helmet Replacement Internal Padding Kit</u> |
| Packing detail          | 1.PP bag, PE bag, Blister card, color box and custom-design is welcomed.                                                                                       |
|                         | 2. Carton packing outside                                                                                                                                      |
| Our strength:           | 1. Full sets of Testing Certificate                                                                                                                            |
|                         | 2. Fast making the sample                                                                                                                                      |
|                         | 3. Good price with first class quality                                                                                                                         |
|                         | 4. Durable and long time service life                                                                                                                          |
|                         | 5. High effect for protection                                                                                                                                  |
|                         | 6. Delivery on time.                                                                                                                                           |

# **New model helmet** pictures [

So far, we have been manufacturing & exporting different kinds of the best road bike helmet for more than 24 years. You can purchase latest design quality best road bike helmet under .