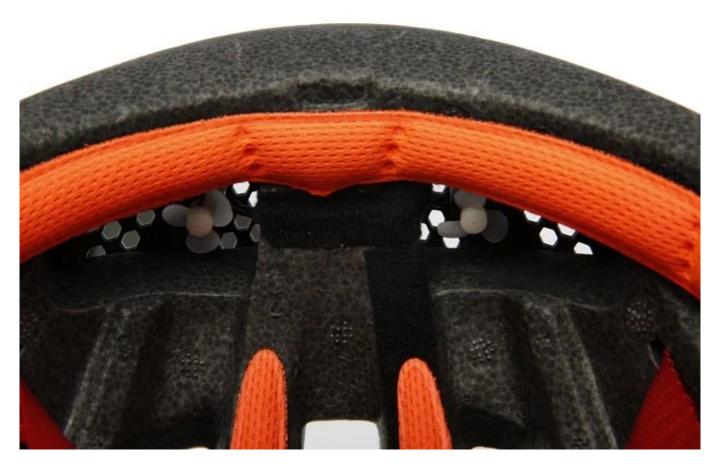

#### **Product Description**

| Item name               | New arrival electric fan LED light road bike helmet                                                                                                            |
|-------------------------|----------------------------------------------------------------------------------------------------------------------------------------------------------------|
| Model No.               | AU-BH12                                                                                                                                                        |
| Material                | In-mold EPS liner & PC shell                                                                                                                                   |
| Certification           | CE EN 1078                                                                                                                                                     |
| Size/Head circumference | M/L58-62cm                                                                                                                                                     |
| Vents                   | 18 air ventilation                                                                                                                                             |
| Weight                  | 245 gram                                                                                                                                                       |
| Color                   | PANTONE                                                                                                                                                        |
| Sample time             | 3-7 working day                                                                                                                                                |
| helmet parts            | helmet divider for thin strap, Tetoron helmet strap, Dial-Fit Closure<br>System, <u>Moisture-Wicking Pads</u> , <u>Helmet Replacement Internal Padding Kit</u> |
| Packing detail          | 1.PP bag, PE bag, Blister card, color box and custom-design is welcomed.                                                                                       |
|                         | 2. Carton packing outside                                                                                                                                      |
| Our strength:           | 1. Full sets of Testing Certificate                                                                                                                            |
|                         | 2. Fast making the sample                                                                                                                                      |
|                         | 3. Good price with first class quality                                                                                                                         |
|                         | 4. Durable and long time service life                                                                                                                          |
|                         | 5. High effect for protection                                                                                                                                  |
|                         | 6. Delivery on time.                                                                                                                                           |