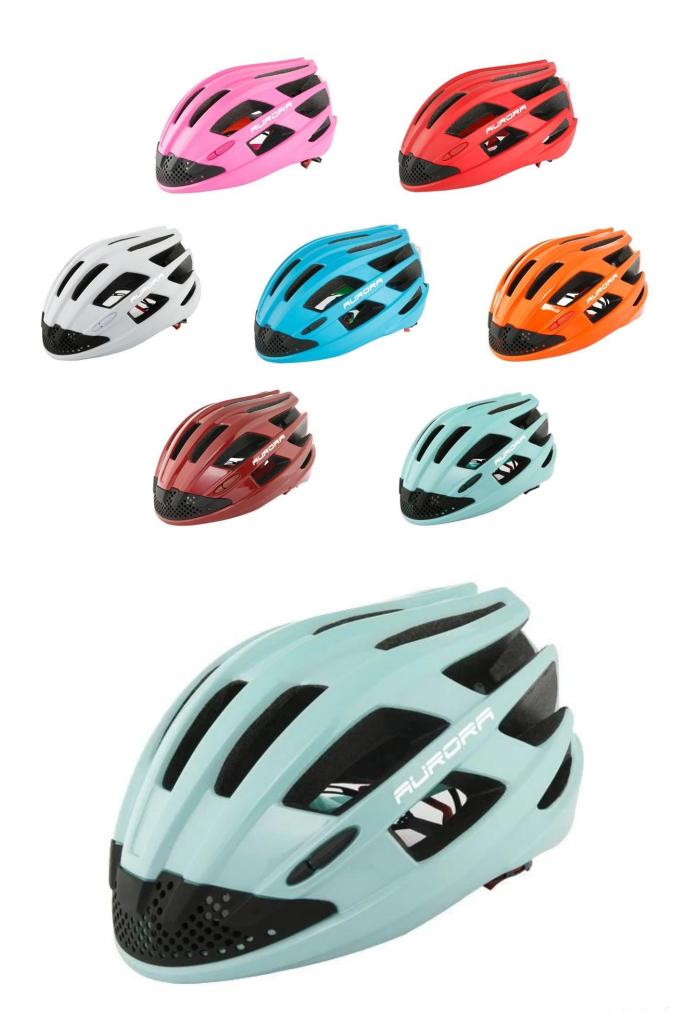

#### **Product Description**

| Item name               | New arrival electric fan LED light road bike helmet                                                                                                            |
|-------------------------|----------------------------------------------------------------------------------------------------------------------------------------------------------------|
| Model No.               | AU-BH12                                                                                                                                                        |
| Material                | In-mold EPS liner & PC shell                                                                                                                                   |
| Certification           | CE EN 1078                                                                                                                                                     |
| Size/Head circumference | M/L58-62cm                                                                                                                                                     |
| Vents                   | 18 air ventilation                                                                                                                                             |
| Weight                  | 245 gram                                                                                                                                                       |
| Color                   | PANTONE                                                                                                                                                        |
| Sample time             | 3-7 working day                                                                                                                                                |
| helmet parts            | helmet divider for thin strap, Tetoron helmet strap, Dial-Fit Closure<br>System, <u>Moisture-Wicking Pads</u> , <u>Helmet Replacement Internal Padding Kit</u> |
| Packing detail          | 1.PP bag, PE bag, Blister card, color box and custom-design is welcomed.                                                                                       |
|                         | 2. Carton packing outside                                                                                                                                      |
| Our strength:           | 1. Full sets of Testing Certificate                                                                                                                            |
|                         | 2. Fast making the sample                                                                                                                                      |
|                         | 3. Good price with first class quality                                                                                                                         |
|                         | 4. Durable and long time service life                                                                                                                          |
|                         | 5. High effect for protection                                                                                                                                  |
|                         | 6. Delivery on time.                                                                                                                                           |

# **New model helmet** pictures [

So far, we have been manufacturing & exporting different kinds of the best road bike helmet for more than 24 years. You can purchase latest design quality best road bike helmet under .