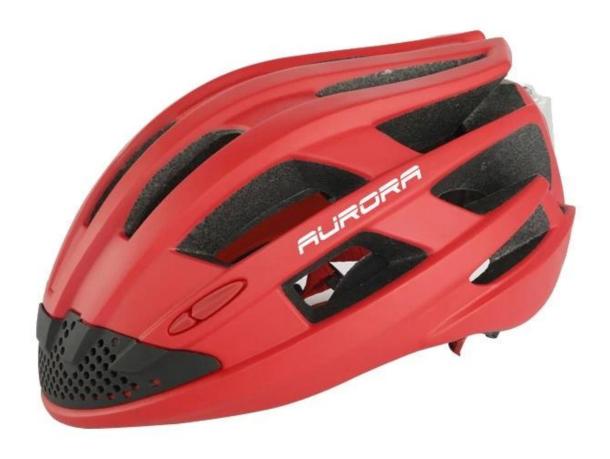

#### **Product Description**

| Item name               | New arrival electric fan LED light road bike helmet                                                                                                            |
|-------------------------|----------------------------------------------------------------------------------------------------------------------------------------------------------------|
| Model No.               | AU-BH12                                                                                                                                                        |
| Material                | In-mold EPS liner & PC shell                                                                                                                                   |
| Certification           | CE EN 1078                                                                                                                                                     |
| Size/Head circumference | M/L58-62cm                                                                                                                                                     |
| Vents                   | 18 air ventilation                                                                                                                                             |
| Weight                  | 245 gram                                                                                                                                                       |
| Color                   | PANTONE                                                                                                                                                        |
| Sample time             | 3-7 working day                                                                                                                                                |
| helmet parts            | helmet divider for thin strap, Tetoron helmet strap, Dial-Fit Closure<br>System, <u>Moisture-Wicking Pads</u> , <u>Helmet Replacement Internal Padding Kit</u> |
| Packing detail          | 1.PP bag, PE bag, Blister card, color box and custom-design is welcomed.                                                                                       |
|                         | 2. Carton packing outside                                                                                                                                      |
| Our strength:           | 1. Full sets of Testing Certificate                                                                                                                            |
|                         | 2. Fast making the sample                                                                                                                                      |
|                         | 3. Good price with first class quality                                                                                                                         |
|                         | 4. Durable and long time service life                                                                                                                          |
|                         | 5. High effect for protection                                                                                                                                  |
|                         | 6. Delivery on time.                                                                                                                                           |

# **New model helmet** pictures [

So far, we have been manufacturing & exporting different kinds of the best road bike helmet for more than 24 years. You can purchase latest design quality best road bike helmet under .