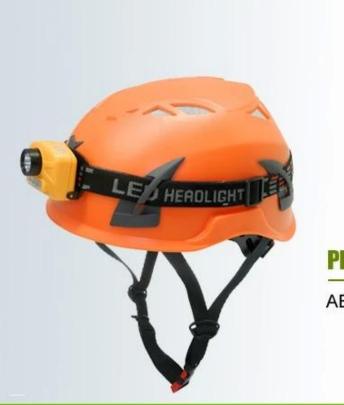

#### **Rock Helmet accessories available:**

- 1) Safety climbing helmet with LED light: headlamp 3AAA led light.
- 2) Safety climbing helmet with ear protection and mesh faceshield:

The durable shell of earmuff is made out of high impact resistant ABS material. The extra soft ear cushions provide you maximum seal, comfort and complete hearing protection. It is suitable for people who work in the high noisy workplace.

## PLASTIC CLIPS FOR LED HEADLAMP

ABS material, very easy to hold the lamp.