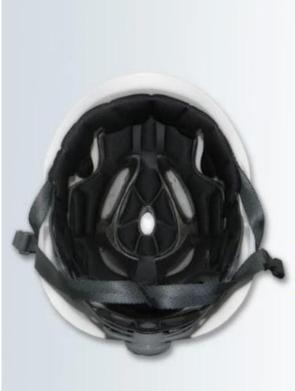

## **COMFORTABLE RAPID ABSORPTION ANTIBACTERIAL POLYESTER INNER PADS**

Polyester provides greater freshness,odor elimination, integrity and preservation of material,and reduction of washing frequency.