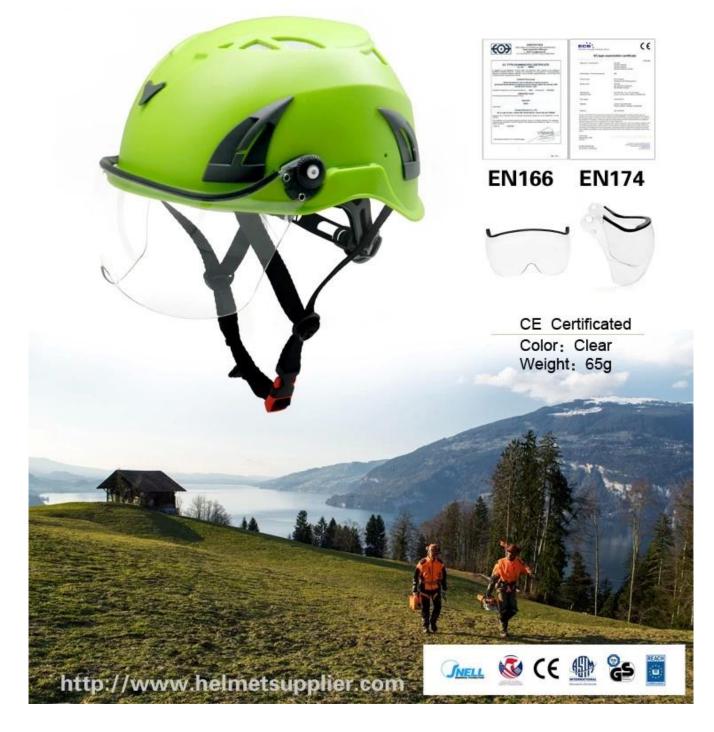

## **Detail description of rock helmets:**

| Model No.               | AU-M02 <u>Rock Helmet</u> s                                              |
|-------------------------|--------------------------------------------------------------------------|
| External material       | ABS/PP shell                                                             |
| Inner material          | high density EPS foam + soft inner pads                                  |
| headband                | PE Polythene                                                             |
| Lamp Carring System     | External Nylon 6.6 Lamp Clips                                            |
| Earmuff                 | 30-35db NRR hearing protector                                            |
| Face mask               | PC plastic visor/ PC plastic goggle/ iron mesh                           |
| Color                   | red, yellow, blue,green,orange,black,white,pink                          |
| Size/Head circumference | 51-62cm                                                                  |
| Weight                  | 407 g (ear muffs and eyes shield are not included)                       |
| Vents                   | 10 air ventilation with aluminum/ nylon mesh                             |
| Technology              | Injection                                                                |
| Certification           | CE EN 12492 / EN397                                                      |
| Sample time             | 3-7 working day                                                          |
| MOQ                     | 200 PCS                                                                  |
| Packing detail          | 1.PP bag, PE bag, Blister card, color box and custom-design is welcomed. |
|                         | 2. Carton packing outside                                                |
|                         |                                                                          |

3) Safety climbing helmet with plastic visor:

- New visor mounting system is made of polycarbonate and allows two positions : UP-on top of the helmet and Down-working position.

- Polycarbonate construction eliminates oxidation and loss of the traditional mounting screws.
- Expanded face-surface protection
- Equipped with a protective film to be removed before use.
- Certified CE EN166, anti-fog, anti-scratched.