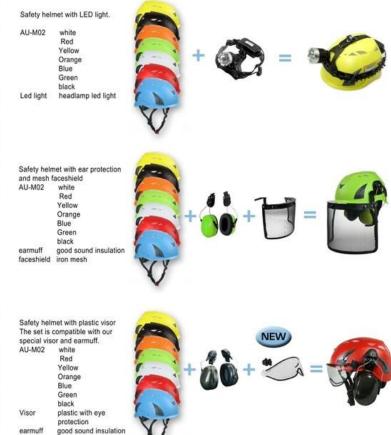

#### **Rock Helmet accessories available:**

- 1) Safety climbing helmet with LED light: headlamp 3AAA led light.
- 2) Safety climbing helmet with ear protection and mesh faceshield:

The durable shell of earmuff is made out of high impact resistant ABS material. The extra soft ear cushions provide you maximum seal, comfort and complete hearing protection. It is suitable for people who work in the high noisy workplace.

3) Safety climbing helmet with plastic visor:

- New visor mounting system is made of polycarbonate and allows two positions : UP-on top of the helmet and Down-working position.

- Polycarbonate construction eliminates oxidation and loss of the traditional mounting screws.
- Expanded face-surface protection
- Equipped with a protective film to be removed before use.
- Certified CE EN166, anti-fog, anti-scratched.

## Helmet accessories available