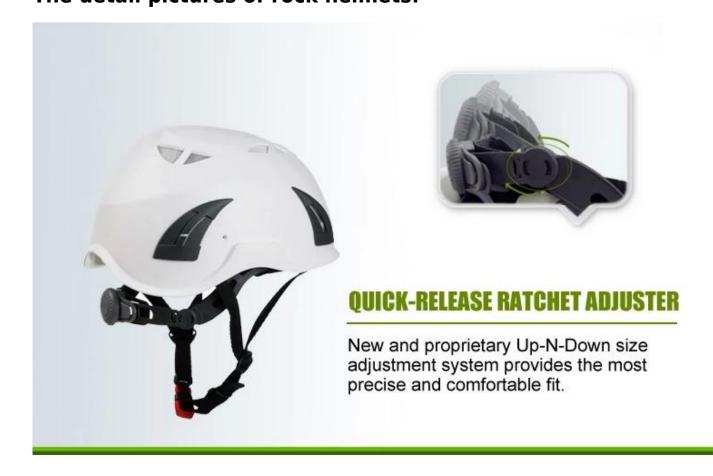

tection and mesh faceshield:

The durable shell of earmuff is made out of high impact resistant ABS material. The extra soft ear cushions provide you maximum seal, comfort and complete hearing protection. It is suitable for people who work in the high noisy workplace.

3) Safety climbing helmet with plastic visor:

- New visor mounting system is made of polycarbonate and allows two positions : UP-on top of the helmet and Down-working position.

- Polycarbonate construction eliminates oxidation and loss of the traditional mounting screws.
- Expanded face-surface protection
- Equipped with a protective film to be removed before use.
- Certified CE EN166, anti-fog, anti-scratched.



## **SAFETY HELMET**

A. 25 8.80

## Helmet accessories available



## The detail pictures of rock helmets:







## **COMFORTABLE RAPID ABSORPTION ANTIBACTERIAL POLYESTER INNER PADS**

Polyester provides greater freshness,odor elimination, integrity and preservation of material,and reduction of washing frequency.





## PLASTIC CLIPS FOR LED HEADLAMP

ABS material, very easy to hold the lamp.

## Area of application rock helmets:

Rock climbing, Outdoor adventure, Sea rescue, Big wall climbing, Rescue and evacuation, Tree Care, Cave adventure, Civil defence etc...



## The head circumference knowledge of rock helmets:

#### **European Headform:**

An Oval shaped helmet is designed for a rider's head with a dimension which is considerably fit for Europeans.

#### **Generic headform:c**

A generic headform helmet is designed for a rider's head with a dimension which is slightly longer front-tob