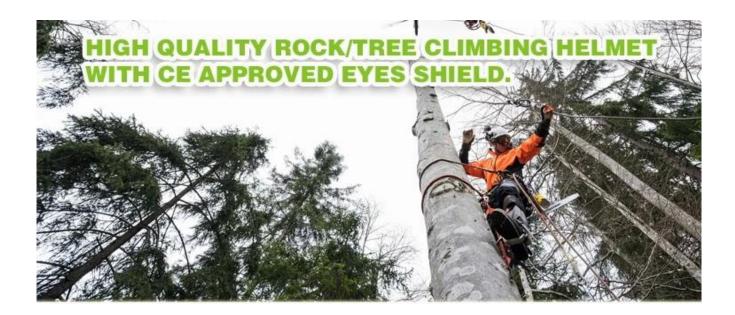

## ABS shell climbers black diamond helmet,lightweight climbing helmet

## Area of application rock helmets:

Rock climbing, Outdoor adventure, Sea rescue, Big wall climbing, Rescue and evacuation, Tree Care, Cave adventure, Civil defence etc...