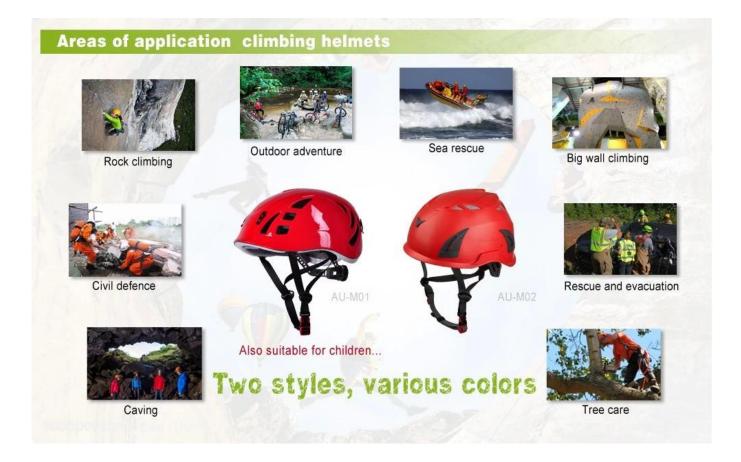

## Area of application rock helmets:

Rock climbing, Outdoor adventure, Sea rescue, Big wall climbing, Rescue and evacuation, Tree Care, Cave adventure, Civil defence etc...