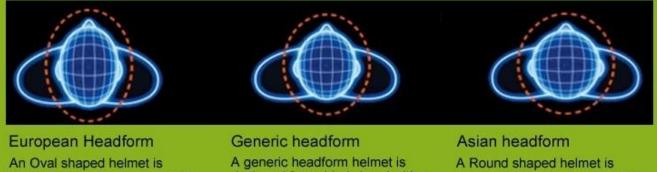

## The head circumference knowledge of rock helmets:

#### **European Headform:**

An Oval shaped helmet is designed for a rider's head with a dimension which is considerably fit for Europeans.

#### **Generic headform:c**

A generic headform helmet is designed for a rider's head with a dimension which is slightly longer front-toback than its side-to-side measurement.

#### Asian headform:

A Round shaped helmet is designed for a rider's head with a dimension which is condierably fit for Asians.