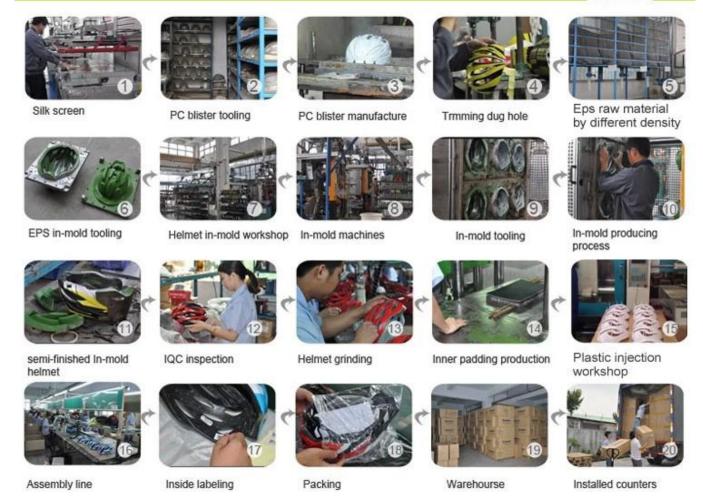

## The helmet production procedure is as below:

silk screen  $\rightarrow$  PC blister tooling  $\rightarrow$  PC blister manufacture  $\rightarrow$  Trimming dug hole  $\rightarrow$  EPS raw material by different density  $\rightarrow$  EPS in-mold tooling  $\rightarrow$  helmet in-mold workshop  $\rightarrow$  in-mold machines  $\rightarrow$  in-mold tooling  $\rightarrow$  in-mold producing process  $\rightarrow$  semi-finished in-mold helmet  $\rightarrow$  IQC inspection  $\rightarrow$  helmet grinding  $\rightarrow$  inner padding production  $\rightarrow$  plastic injection workshop  $\rightarrow$  assembly line  $\rightarrow$ inside labeling  $\rightarrow$  packing  $\rightarrow$  warehouse  $\rightarrow$  installed counters.

### **Production Procedure**