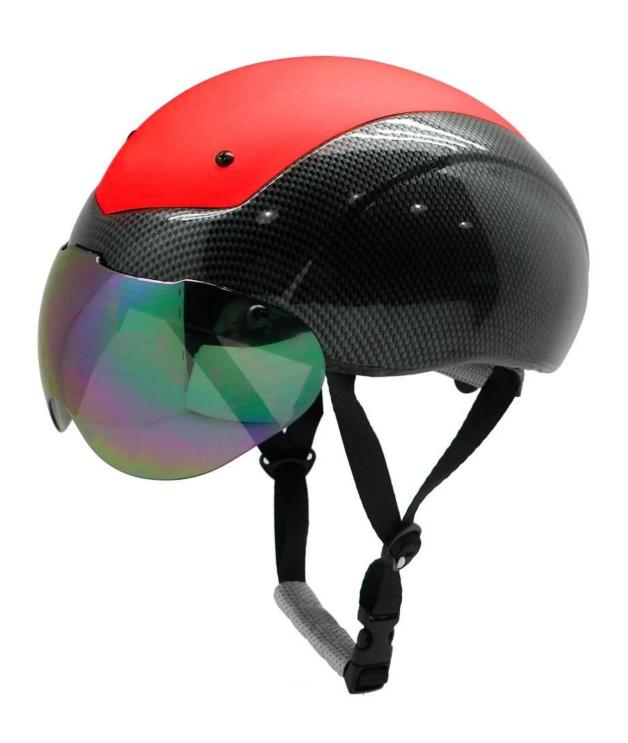

r & PC shell                     |
| Collocations            | Goggles, Top PC aero cover                       |
| Certification           | ASTM/ISU                                         |
| Vents                   | 8 air vents                                      |
| Color                   | Pantone, customized                              |
| size/head circumference | S/M:54-58cm                                      |
| Weight                  | 225g                                             |
| Sample Time             | 7 days                                           |
| MOQ                     | 300pcs                                           |
| Package details         | PP bag+individual color box packing+mastercarton |

# **Detail pictures of helmet skating rink**:













# **Product Display**







## **HIGH DENSITY EPS FOAM**

Impact-absorbing material, offering great protection on our head.





# **SOFT WASHABLE PADS**

Ergonomic interior padding for comfort and durability







## The head circumference knowledge of helmet skating rink:

#### **European Headform:**

An Oval shaped helmet is designed for a rider's head with a dimension which is considerably fit for Europeans.

#### **Generic headform:**

A generic headform helmet is designed for a rider's head with a dimension which is slightly longer front-to-back than its side-to-side measurement.

#### Asian headform:

A Round shaped helmet is designed for a rider's head with a dimension which is condierably fit for Asians.

# Helmet Shape 101



#### European Headform

An Oval shaped helmet