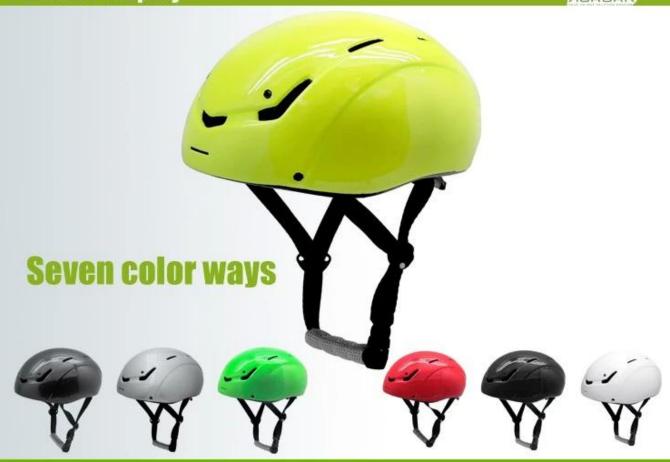

# The specification of helmet skating rink:

| Model No.               | AU-L002 helmet skating rink                      |
|-------------------------|--------------------------------------------------|
| Material                | In-mold EPS liner & PC shell                     |
| Collocations            | Goggles, Top PC aero cover                       |
| Certification           | ASTM/ISU                                         |
| Vents                   | 8 air vents                                      |
| Color                   | Pantone, customized                              |
| size/head circumference | S/M:54-58cm                                      |
| Weight                  | 225g                                             |
| Sample Time             | 7 days                                           |
| MOQ                     | 300pcs                                           |
| Package details         | PP bag+individual color box packing+mastercarton |

# **Product Display**