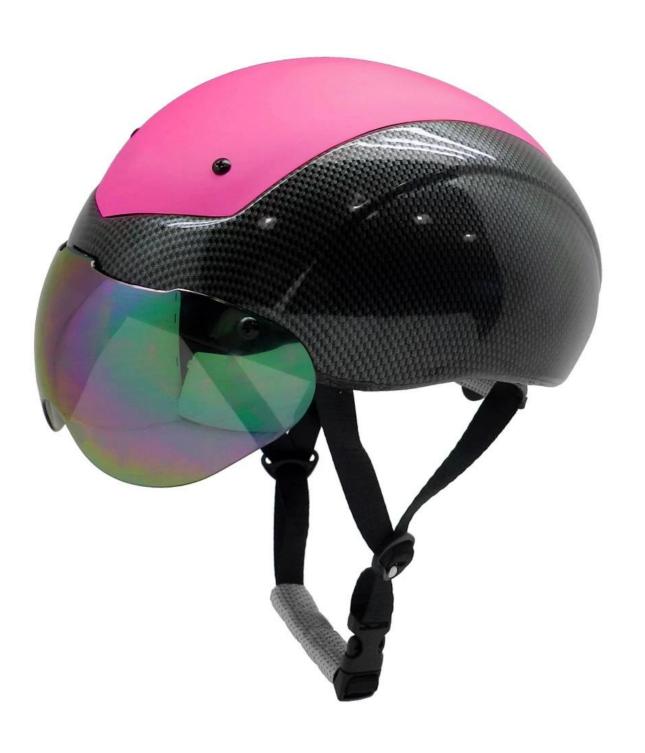

& PC shell                     |
| Collocations            | Goggles, Top PC aero cover                       |
| Certification           | ASTM/ISU                                         |
| Vents                   | 8 air vents                                      |
| Color                   | Pantone, customized                              |
| size/head circumference | S/M:54-58cm                                      |
| Weight                  | 225g                                             |
| Sample Time             | 7 days                                           |
| MOQ                     | 300pcs                                           |
| Package details         | PP bag+individual color box packing+mastercarton |

# **Detail pictures of helmet skating rink**:













# **Product Display**







## **HIGH DENSITY EPS FOAM**

Impact-absorbing material, offering great protection on our head.





# **SOFT WASHABLE PADS**

Ergonomic interior padding for comfort and durability







## The head circumference knowledge of helmet skating rink:

#### **European Headform:**

An Oval shaped helmet is designed for a rider's head with a dimension which is considerably fit for Europeans.

#### **Generic headform:**

A generic headform helmet is designed for a rider's head with a dimension which is slightly longer front-to-back than its side-to-side measurement.

#### Asian headform:

A Round shaped helmet is designed for a rider's head with a dimension which is condierably fit for Asians.

# Helmet Shape 101



#### European Headform

An Oval shaped helmet is