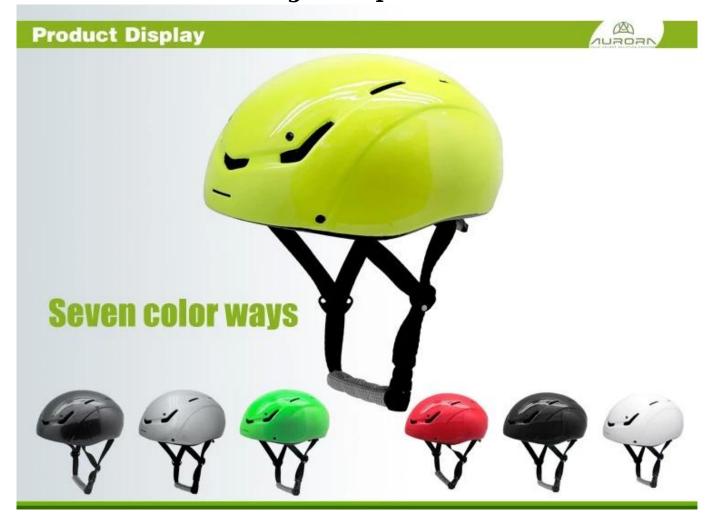

# High quality toddler <u>ice skating helmet</u>, ASTM figure skating head protection







# The specification of helmet skating rink:

| Model No.               | AU-L002 helmet skating rink                      |
|-------------------------|--------------------------------------------------|
| Material                | In-mold EPS liner & PC shell                     |
| Collocations            | Goggles, Top PC aero cover                       |
| Certification           | ASTM/ISU                                         |
| Vents                   | 8 air vents                                      |
| Color                   | Pantone, customized                              |
| size/head circumference | S/M:54-58cm                                      |
| Weight                  | 225g                                             |
| Sample Time             | 7 days