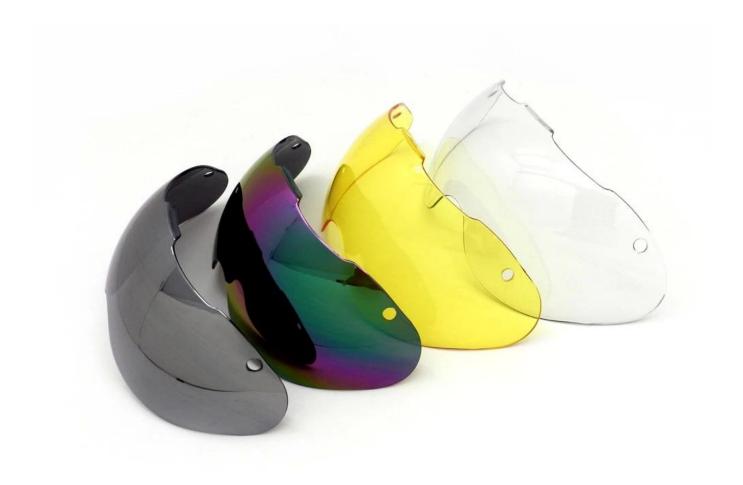

# The specification of helmet skating rink:

| Model No.               | AU-L002 helmet skating rink                      |
|-------------------------|--------------------------------------------------|
| Material                | In-mold EPS liner & PC shell                     |
| Collocations            | Goggles, Top PC aero cover                       |
| Certification           | ASTM/ISU                                         |
| Vents                   | 8 air vents                                      |
| Color                   | Pantone, customized                              |
| size/head circumference | S/M:54-58cm                                      |
| Weight                  | 225g                                             |
| Sample Time             | 7 days                                           |
| MOQ                     | 300pcs                                           |
| Package details         | PP bag+individual color box packing+mastercarton |