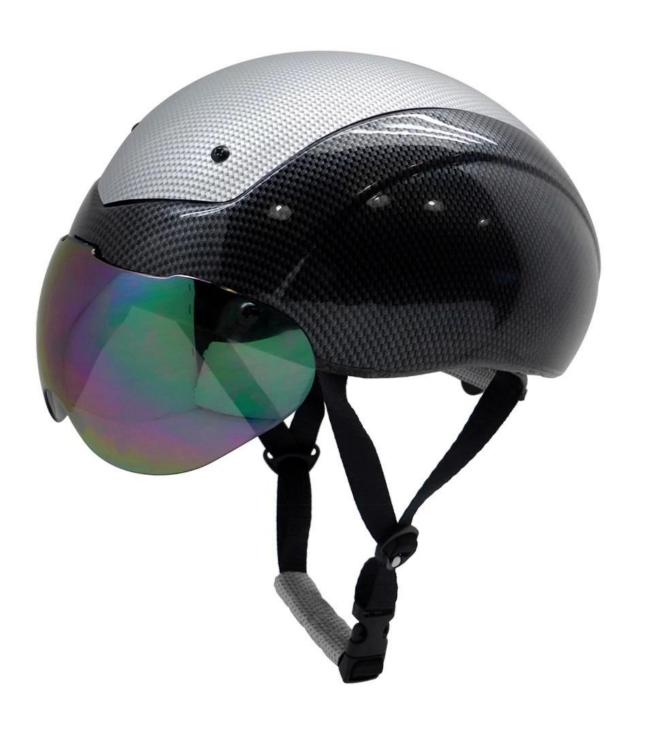

ner & PC shell                     |
| Collocations            | Goggles, Top PC aero cover                       |
| Certification           | ASTM/ISU                                         |
| Vents                   | 8 air vents                                      |
| Color                   | Pantone, customized                              |
| size/head circumference | S/M:54-58cm                                      |
| Weight                  | 225g                                             |
| Sample Time             | 7 days                                           |
| MOQ                     | 300pcs                                           |
| Package details         | PP bag+individual color box packing+mastercarton |

# **Detail pictures of helmet skating rink**:













# **Product Display**







## **HIGH DENSITY EPS FOAM**

Impact-absorbing material, offering great protection on our head.





# **SOFT WASHABLE PADS**

Ergonomic interior padding for comfort and durability







## The head circumference knowledge of helmet skating rink:

#### **European Headform:**

An Oval shaped helmet is designed for a rider's head with a dimension which is considerably fit for Europeans.

#### **Generic headform:**

A generic headform helmet is designed for a rider's head with a dimension which is slightly longer front-to-back than its side-to-side measurement.

#### Asian headform:

A Round shaped helmet is designed for a rider's head with a dimension which is condierably fit for Asians.

# Helmet Shape 101



#### European Headform

An Oval shaped helme