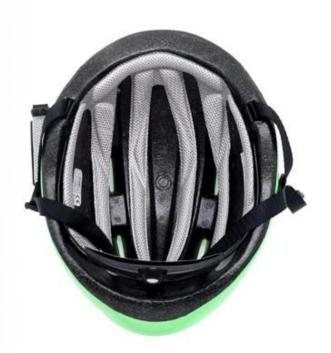

| 8 air vents                                      |
| Color                   | Pantone, customized                              |
| size/head circumference | S/M:54-58cm                                      |
| Weight                  | 225g                                             |
| Sample Time             | 7 days                                           |
| MOQ                     | 300pcs                                           |
| Package details         | PP bag+individual color box packing+mastercarton |

# **Detail pictures of helmet skating rink**:













# **Product Display**







## **HIGH DENSITY EPS FOAM**

Impact-absorbing material, offering great protection on our head.





# **SOFT WASHABLE PADS**

Ergonomic interior padding for comfort and durability







## The head circumference knowledge of helmet skating rink:

#### **European Headform:**

An Oval shaped helmet is designed for a rider's head with a dimension which is considerably fit for Europeans.

#### **Generic headform:**

A generic headform helmet is designed for a rider's head with a dimension which is slightly longer front-to-back than its side-to-side measurement.

#### Asian headform:

A Round shaped helmet is designed for a rider's head with a dimension which is condierably fit for Asians.

# Helmet Shape 101



#### European Headform

An Oval shaped helmet is designed for a rider's head with a dimension which is considerably fit for Europeans.

#### Generic headform

A generic headform helmet is designed for a rider's head with a dimension which is slightly longer front