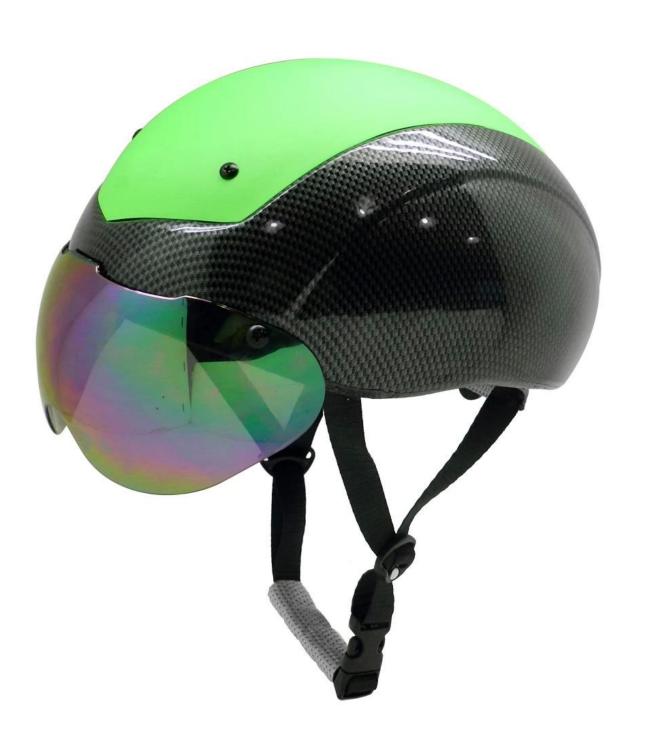

liner & PC shell                     |
| Collocations            | Goggles, Top PC aero cover                       |
| Certification           | ASTM/ISU                                         |
| Vents                   | 8 air vents                                      |
| Color                   | Pantone, customized                              |
| size/head circumference | S/M:54-58cm                                      |
| Weight                  | 225g                                             |
| Sample Time             | 7 days                                           |
| MOQ                     | 300pcs                                           |
| Package details         | PP bag+individual color box packing+mastercarton |

# **Detail pictures of helmet skating rink**:













# **Product Display**







## **HIGH DENSITY EPS FOAM**

Impact-absorbing material, offering great protection on our head.





# **SOFT WASHABLE PADS**

Ergonomic interior padding for comfort and durability







## The head circumference knowledge of helmet skating rink:

#### **European Headform:**

An Oval shaped helmet is designed for a rider's head with a dimension which is considerably fit for Europeans.

#### **Generic headform:**

A generic headform helmet is designed for a rider's head with a dimension which is slightly longer front-to-back than its side-to-side measurement.

#### Asian headform:

A Round shaped helmet is designed for a rider's head with a dimension which is condierably fit for Asians.

# Helmet Shape 101



#### European Headform

An Oval shaped hel