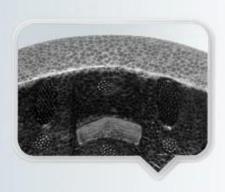

## **HIGH DENSITY EPS FOAM**

Impact-absorbing material, offering great protection on our head.