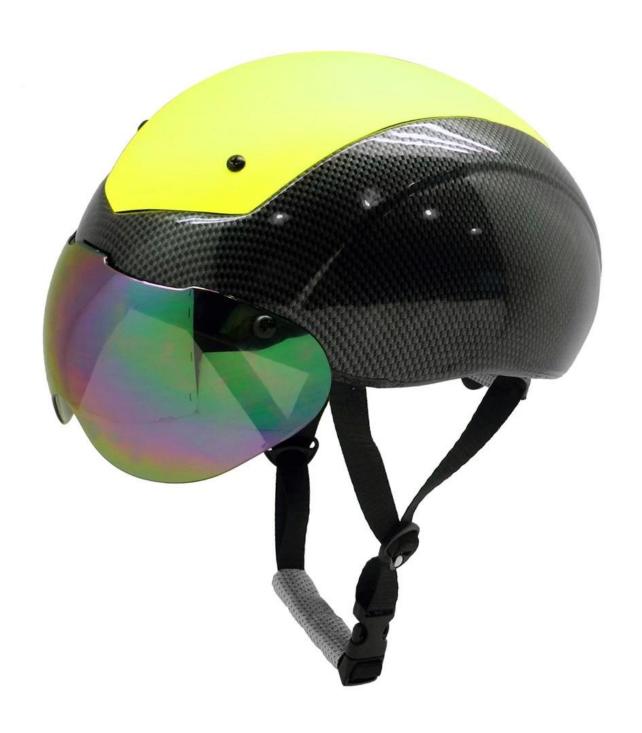

PC shell                     |
| Collocations            | Goggles, Top PC aero cover                       |
| Certification           | ASTM/ISU                                         |
| Vents                   | 8 air vents                                      |
| Color                   | Pantone, customized                              |
| size/head circumference | S/M:54-58cm                                      |
| Weight                  | 225g                                             |
| Sample Time             | 7 days                                           |
| MOQ                     | 300pcs                                           |
| Package details         | PP bag+individual color box packing+mastercarton |

# **Detail pictures of helmet skating rink**:













# **Product Display**







## **HIGH DENSITY EPS FOAM**

Impact-absorbing material, offering great protection on our head.





# **SOFT WASHABLE PADS**

Ergonomic interior padding for comfort and durability







## The head circumference knowledge of helmet skating rink:

#### **European Headform:**

An Oval shaped helmet is designed for a rider's head with a dimension which is considerably fit for Europeans.

#### **Generic headform:**

A generic headform helmet is designed for a rider's head with a dimension which is slightly longer front-to-back than its side-to-side measurement.

#### Asian headform:

A Round shaped helmet is designed for a rider's head with a dimension which is condierably fit for Asians.

# Helmet Shape 101



#### European Headform

An Oval shaped helmet is d