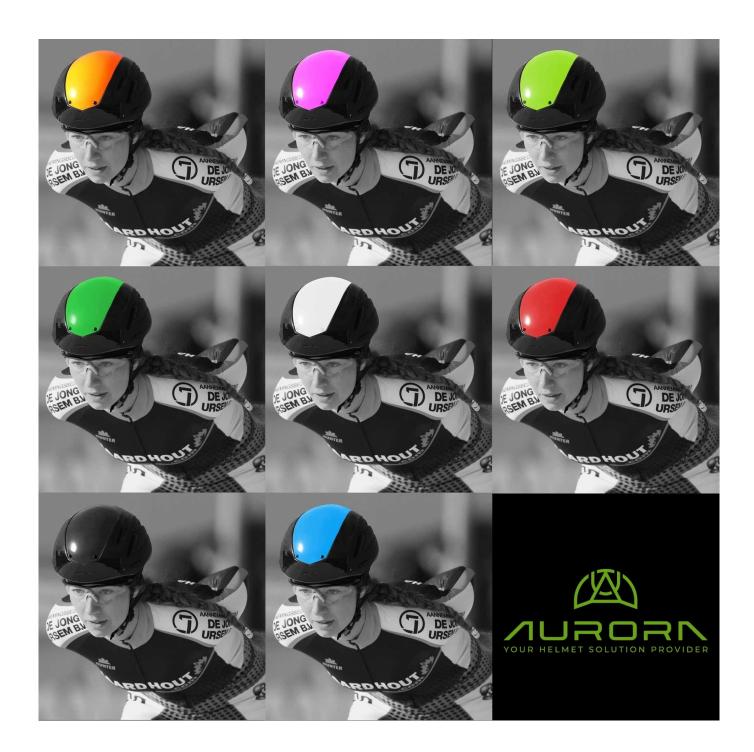

# High quality toddler <u>ice skating helmet</u>, ASTM figure skating head protection







# The specification of helmet skating rink:

| Model No.               | AU-L002 helmet skating rink                      |
|-------------------------|--------------------------------------------------|
| Material                | In-mold EPS liner & PC shell                     |
| Collocations            | Goggles, Top PC aero cover                       |
| Certification           | ASTM/ISU                                         |
| Vents                   | 8 air vents                                      |
| Color                   | Pantone, customized                              |
| size/head circumference | S/M:54-58cm                                      |
| Weight                  | 225g                                             |
| Sample Time             | 7 days