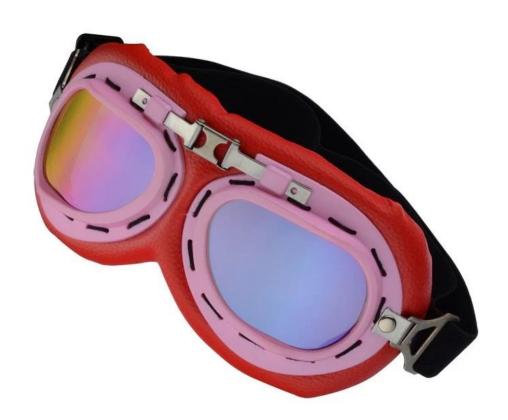

dust Impact Resistance Wear-<br>resisting |  |  |  |  |  |
| Samples and Payment Policy |                                                                |  |  |  |  |  |
| Spec sample cost           | e Depends on your request                                      |  |  |  |  |  |
| Spec sample time           | 0-15 days after confirm the artwork                            |  |  |  |  |  |
| Random sample<br>time      | 3 days delivery                                                |  |  |  |  |  |
| Payment<br>method          | PAYPAL OR T/T                                                  |  |  |  |  |  |

### **Product Kind Show**







# **Eyes protection--Goggle**

Ski/Bicycle/Motorcycle/military









**Picture Show** 

### **FOUR ADVANTAGES**







# White















# Red