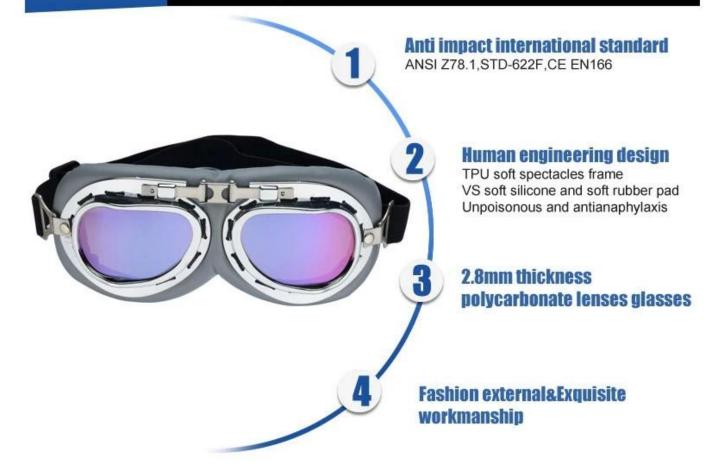

### **FOUR ADVANTAGES**

### **Description:**

TPU frame is with excellent flexible performance. Double PC lens is good for scratch resistant, impact resistance, UV CUT, anti-fog and other features. The cross-country Goggles is in ergonomic design, with strong toughness. Comfortable and adjustable to wear. Lens can be bent without breaking and with high strength. Beautiful and fashionable appearance brings you the ultimate visual enjoyment in various outdoor sports

### **Product Feature**

| Basic Information          |                                                                |  |  |  |  |  |
|----------------------------|----------------------------------------------------------------|--|--|--|--|--|
| Item Name                  | Cross-country goggles                                          |  |  |  |  |  |
| Brand                      | AURORA                                                         |  |  |  |  |  |
| Model                      | QF-F01                                                         |  |  |  |  |  |
| Production<br>Place        | Dongguan China                                                 |  |  |  |  |  |
| Color                      | Green Black Blue Red Water transfer                            |  |  |  |  |  |
| Material                   | PC Lens+TPEE spectacle frames                                  |  |  |  |  |  |
| Feature                    | Suitable for all kinds of weather                              |  |  |  |  |  |
| Function                   | 100% UV Anti-fog and dust Impact Resistance Wear-<br>resisting |  |  |  |  |  |
| Samples and Payment Policy |                                                                |  |  |  |  |  |
| Spec sample cost           | e Depends on your request                                      |  |  |  |  |  |
| Spec sample time           | 0-15 days after confirm the artwork                            |  |  |  |  |  |
| Random sample<br>time      | 3 days delivery                                                |  |  |  |  |  |
| Payment<br>method          | PAYPAL OR T/T                                                  |  |  |  |  |  |