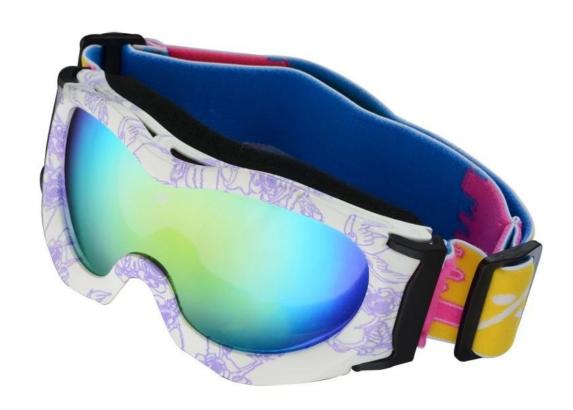

|
| Feature                    | Suitable for all kinds of weather                              |
| Function                   | 100% UV Anti-fog and dust Impact Resistance Wear-<br>resisting |
| Samples and Payment Policy |                                                                |
| Spec sample cost           | Depends on your request                                        |
| Spec sample time           | 0-15 days after confirm the artwork                            |
| Random sample time         | 3 days delivery                                                |
| Payment<br>method          | PAYPAL OR T/T                                                  |

### **Product Kind Show**



Picture show

#### **FOUR ADVANTAGES**



Flower











#### Light Blue







### White



## Green