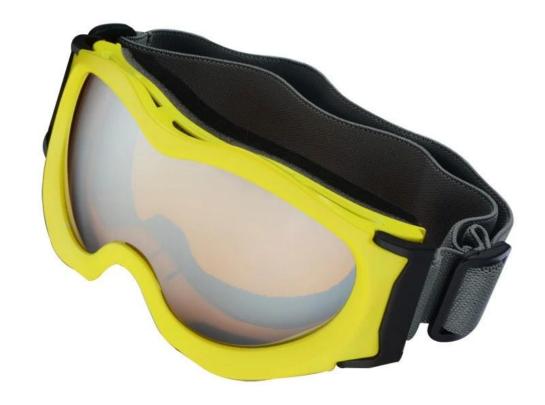

|
| Feature                    | Suitable for all kinds of weather                              |
| Function                   | 100% UV Anti-fog and dust Impact Resistance Wear-<br>resisting |
| Samples and Payment Policy |                                                                |
| Spec sample cost           | Depends on your request                                        |
| Spec sample time           | 0-15 days after confirm the artwork                            |
| Random sample time         | 3 days delivery                                                |
| Payment<br>method          | PAYPAL OR T/T                                                  |

### **Product Kind Show**



Picture show

#### **FOUR ADVANTAGES**



Flower











#### Light Blue







### White



## Green