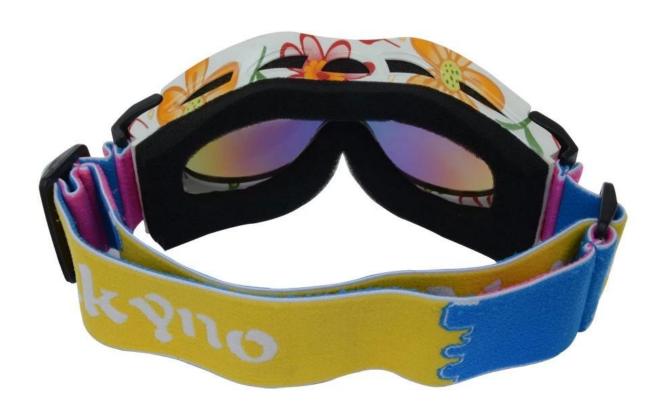

frames                                  |
| Feature                    | Suitable for all kinds of weather                              |
| Function                   | 100% UV Anti-fog and dust Impact Resistance Wear-<br>resisting |
| Samples and Payment Policy |                                                                |
| Spec sample cost           | Depends on your request                                        |
| Spec sample time           | 0-15 days after confirm the artwork                            |
| Random sample time         | 3 days delivery                                                |
| Payment<br>method          | PAYPAL OR T/T                                                  |

### **Product Kind Show**



Picture show

#### **FOUR ADVANTAGES**



Flower











#### Light Blue







### White



## Green