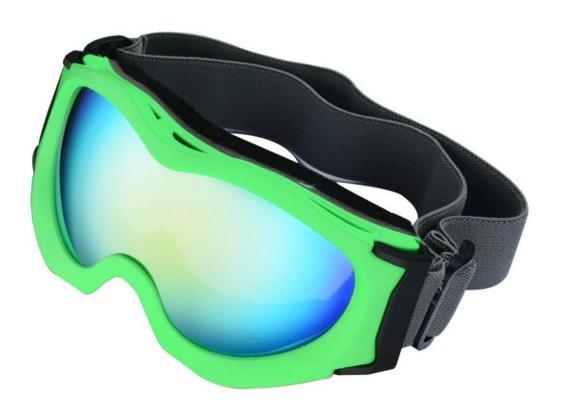

e                    | Suitable for all kinds of weather                              |
| Function                   | 100% UV Anti-fog and dust Impact Resistance Wear-<br>resisting |
| Samples and Payment Policy |                                                                |
| Spec sample cost           | Depends on your request                                        |
| Spec sample time           | 0-15 days after confirm the artwork                            |
| Random sample time         | 3 days delivery                                                |
| Payment<br>method          | PAYPAL OR T/T                                                  |

### **Product Kind Show**



Picture show

#### **FOUR ADVANTAGES**



Flower











#### Light Blue







### White



## Green