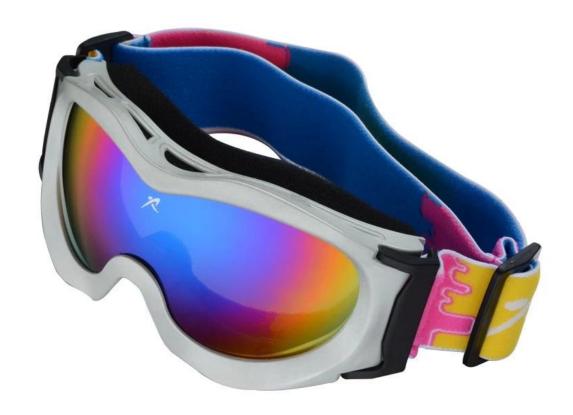

|
| Feature                    | Suitable for all kinds of weather                              |
| Function                   | 100% UV Anti-fog and dust Impact Resistance Wear-<br>resisting |
| Samples and Payment Policy |                                                                |
| Spec sample cost           | Depends on your request                                        |
| Spec sample time           | 0-15 days after confirm the artwork                            |
| Random sample time         | 3 days delivery                                                |
| Payment<br>method          | PAYPAL OR T/T                                                  |

### **Product Kind Show**



Picture show

#### **FOUR ADVANTAGES**



Flower











#### Light Blue







### White



## Green