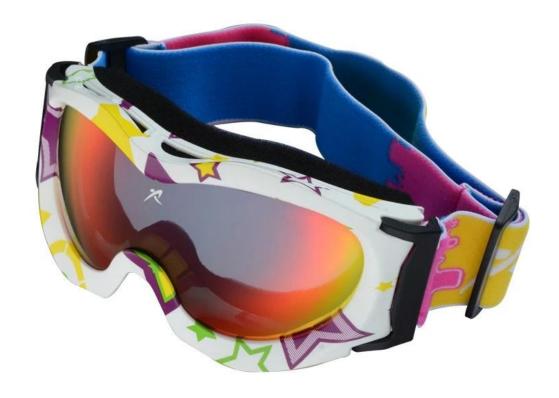

ames                                  |
| Feature                    | Suitable for all kinds of weather                              |
| Function                   | 100% UV Anti-fog and dust Impact Resistance Wear-<br>resisting |
| Samples and Payment Policy |                                                                |
| Spec sample cost           | Depends on your request                                        |
| Spec sample time           | 0-15 days after confirm the artwork                            |
| Random sample time         | 3 days delivery                                                |
| Payment<br>method          | PAYPAL OR T/T                                                  |

### **Product Kind Show**



Picture show

#### **FOUR ADVANTAGES**



Flower











#### Light Blue







### White



## Green