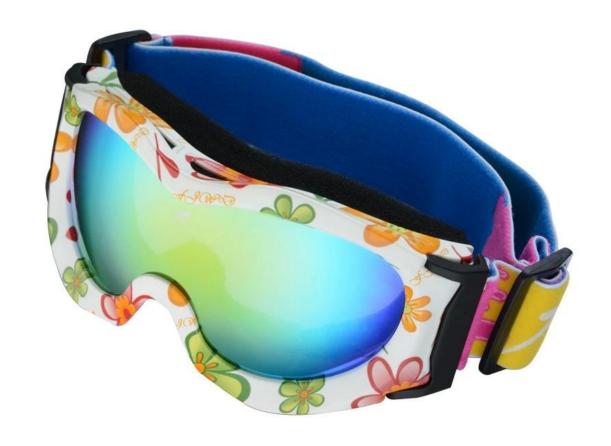

e frames                                  |
| Feature                    | Suitable for all kinds of weather                              |
| Function                   | 100% UV Anti-fog and dust Impact Resistance Wear-<br>resisting |
| Samples and Payment Policy |                                                                |
| Spec sample cost           | Depends on your request                                        |
| Spec sample time           | 0-15 days after confirm the artwork                            |
| Random sample time         | 3 days delivery                                                |
| Payment<br>method          | PAYPAL OR T/T                                                  |

### **Product Kind Show**



Picture show

#### **FOUR ADVANTAGES**



Flower











#### Light Blue







### White



## Green