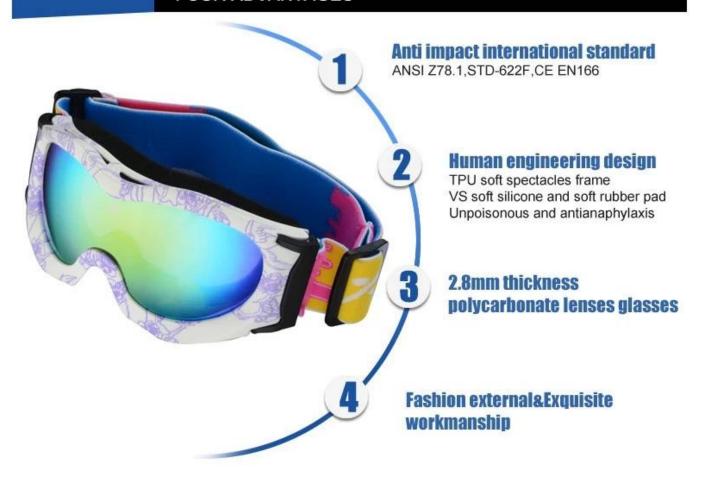

+TPEE spectacle frames                                  |
| Feature                    | Suitable for all kinds of weather                              |
| Function                   | 100% UV Anti-fog and dust Impact Resistance Wear-<br>resisting |
| Samples and Payment Policy |                                                                |
| Spec sample cost           | Depends on your request                                        |
| Spec sample time           | 0-15 days after confirm the artwork                            |
| Random sample time         | 3 days delivery                                                |
| Payment<br>method          | PAYPAL OR T/T                                                  |

### **Product Kind Show**



Picture show

#### **FOUR ADVANTAGES**



Flower











#### Light Blue







### White



## Green