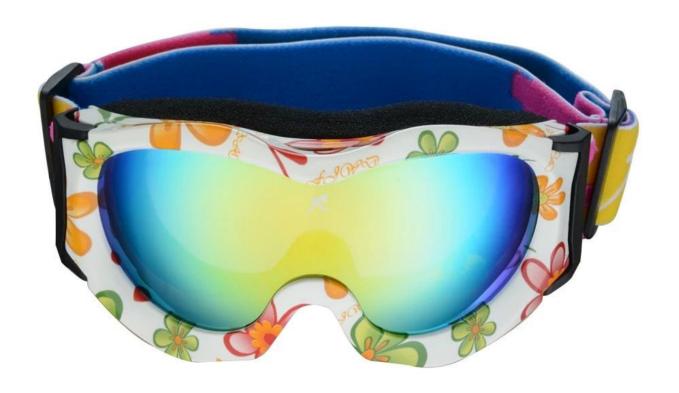

tacle frames                                  |
| Feature                    | Suitable for all kinds of weather                              |
| Function                   | 100% UV Anti-fog and dust Impact Resistance Wear-<br>resisting |
| Samples and Payment Policy |                                                                |
| Spec sample cost           | Depends on your request                                        |
| Spec sample time           | 0-15 days after confirm the artwork                            |
| Random sample time         | 3 days delivery                                                |
| Payment<br>method          | PAYPAL OR T/T                                                  |

### **Product Kind Show**



Picture show

#### **FOUR ADVANTAGES**



Flower











#### Light Blue







### White



## Green