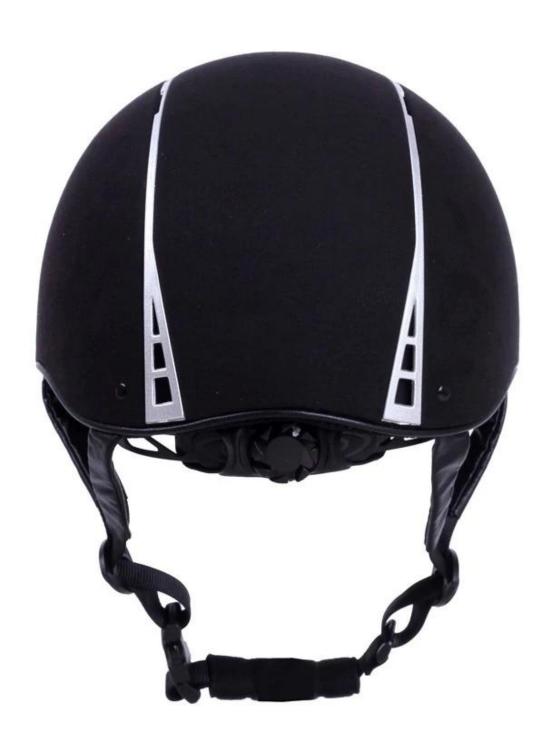

#### The description of best equestrian helmet:

A newly designed helmet featuring an innovative ventilation system to keep you cool on warmer days. The modern design brings style, fit and comfort whilst the 3 point strap adjustment system and size control knob ensure a perfect individual fit. Made from highly shock absorbing materials the helmet also has a soft, easily removable, moisture wicking mesh lining that can be washed.

Comes with a functional bag for easy storage and transport.

- Certification: CE VG1; ASTM; PAS 015 certified for impact protection.

The detail pictures of helmets for equestrian helmets: