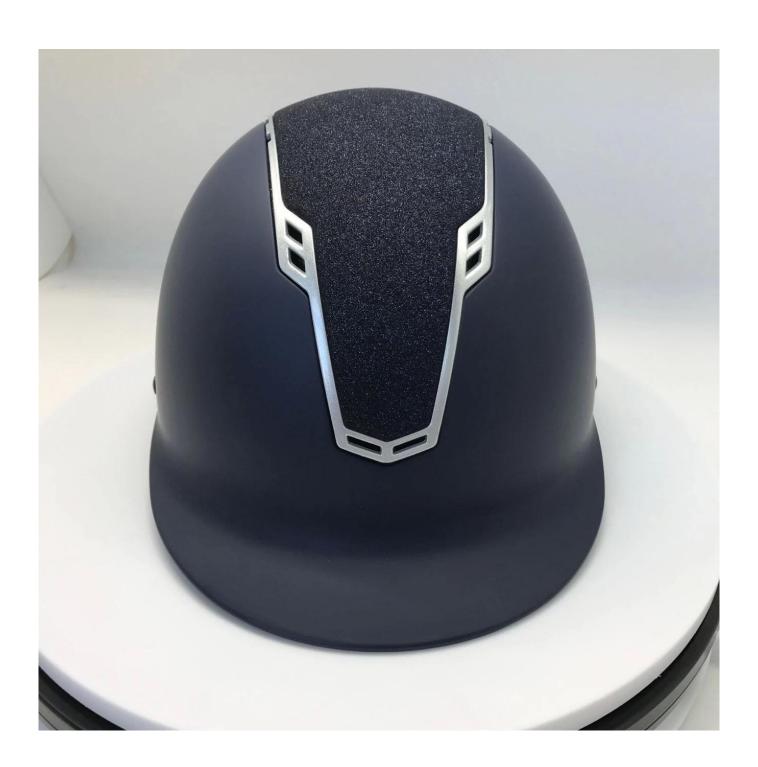

#### The description of best equestrian helmet:

A newly designed helmet featuring an innovative ventilation system to keep you cool on warmer days. The modern design brings style, fit and comfort whilst the 3 point strap adjustment system and size control knob ensure a perfect individual fit. Made from highly shock absorbing materials the helmet also has a soft, easily removable, moisture wicking mesh lining that can be washed.

# **HIGH EFFECTIVE AIR FLOW**

**Packagaing information** 

Items per Carton: 9 Pieces/Carton

Package Measurements: Carton size: 67\*31.5\*52.5CM

Gross Weight: 4.80 kg

Package Type: 1PCS/PP bag wth color box, 9 PCS PER BROWN CARTON