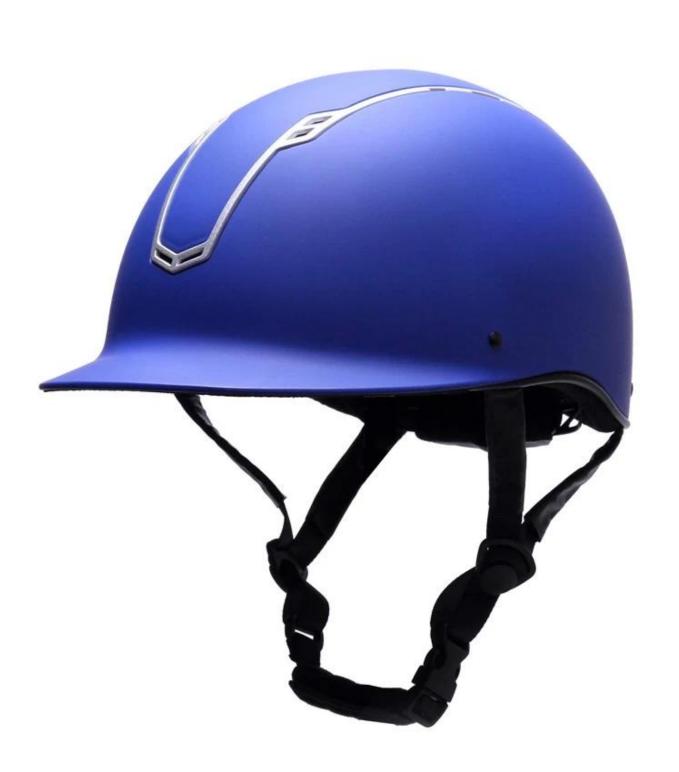

#### The description of best equestrian helmet:

A newly designed helmet featuring an innovative ventilation system to keep you cool on warmer days. The modern design brings style, fit and comfort whilst the 3 point strap adjustment system and size control knob ensure a perfect individual fit. Made from highly shock absorbing materials the helmet also has a soft, easily removable, moisture wicking mesh lining that can be washed.

Comes with a functional bag for easy storage and transport.

- Certification: CE VG1; ASTM; PAS 015 certified for impact protection.

The detail pictures of helmets for equestrian helmets: