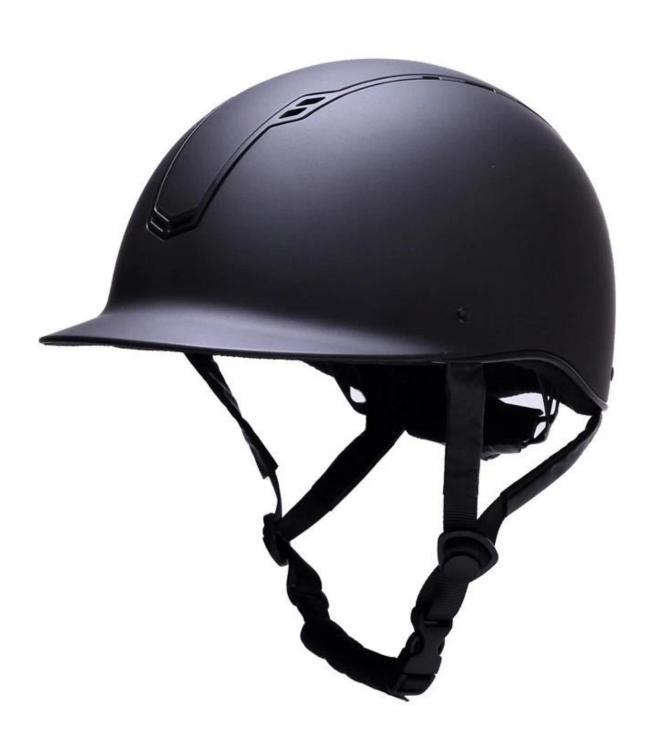

#### The specification of new arrival horse helmet:

| Item name               | VG1 certificated ABS durable horse helmet                                |  |  |
|-------------------------|--------------------------------------------------------------------------|--|--|
| Model No.               | AU-H06                                                                   |  |  |
| External material       | ABS                                                                      |  |  |
| Inner material          | Hight Density EPS(expanded polystyrene)                                  |  |  |
| Technology              | ABS + EPS Injection                                                      |  |  |
| Helmet Certification    | CE VG1;ASTM;PAS 015                                                      |  |  |
| Size/Head circumference | XXS-S;50-56CM, S-M:55-59CM, M-L:58-61CM                                  |  |  |
| Weight                  | 450g                                                                     |  |  |
| Color                   | PANTONE                                                                  |  |  |
| Sample time             | 3-7 day                                                                  |  |  |
| MOQ of OEM              | 300 PCS                                                                  |  |  |
|                         | 1.PP bag, PE bag, Blister card, color box and custom-design is welcomed. |  |  |
| Packing detail          | × × × × × × × × × × × × × × × × × × ×                                    |  |  |
|                         | 2. Carton packing outside                                                |  |  |

#### The description of best equestrian helmet:

A newly designed helmet featuring an innovative ventilation system to keep you cool on warmer days. The modern design brings style, fit and comfort whilst the 3 point strap adjustment system and size control knob ensure a perfect individual fit. Made from highly shock absorbing materials the helmet also has a soft, easily removable, moisture wicking mesh lining that can be washed.