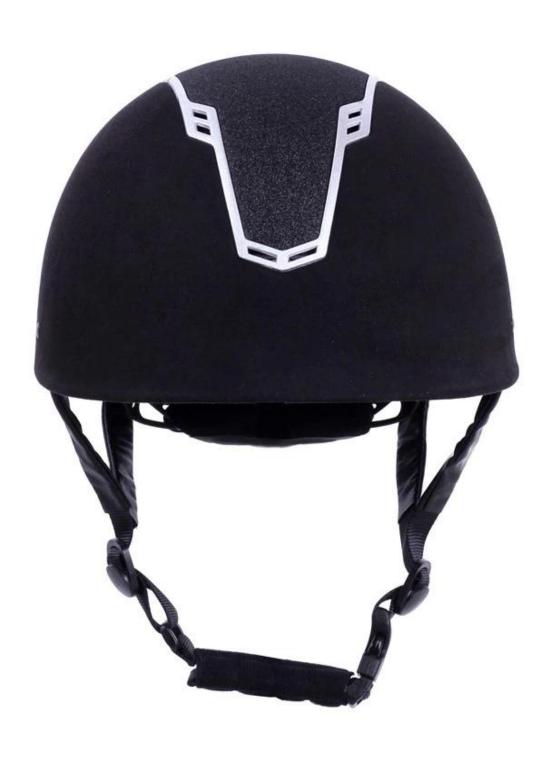

#### The description of best equestrian helmet:

A newly designed helmet featuring an innovative ventilation system to keep you cool on warmer days. The modern design brings style, fit and comfort whilst the 3 point strap adjustment system and size control knob ensure a perfect individual fit. Made from highly shock absorbing materials the helmet also has a soft, easily removable, moisture wicking mesh lining that can be washed.

Comes with a functional bag for easy storage and transport.

- Certification: CE VG1; ASTM; PAS 015 certified for impact protection.

The detail pictures of helmets for equestrian helmets: