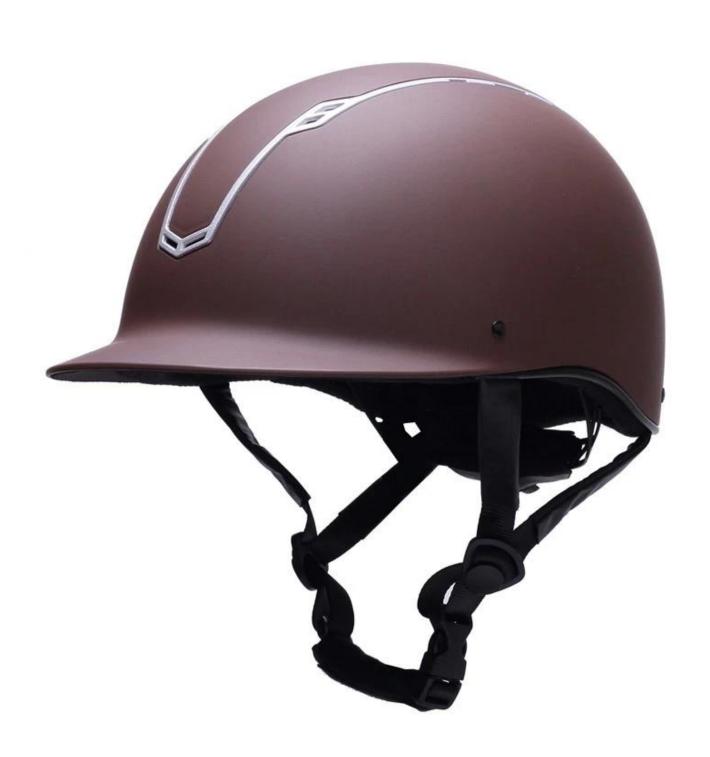

#### The specification of new arrival horse helmet:

| Item name               | VG1 certificated ABS durable horse helmet                                |  |  |
|-------------------------|--------------------------------------------------------------------------|--|--|
| Model No.               | AU-H06                                                                   |  |  |
| External material       | ABS                                                                      |  |  |
| Inner material          | Hight Density EPS(expanded polystyrene)                                  |  |  |
| Technology              | ABS + EPS Injection                                                      |  |  |
| Helmet Certification    | CE VG1;ASTM;PAS 015                                                      |  |  |
| Size/Head circumference | XXS-S;50-56CM, S-M:55-59CM, M-L:58-61CM                                  |  |  |
| Weight                  | 450g                                                                     |  |  |
| Color                   | PANTONE                                                                  |  |  |
| Sample time             | 3-7 day                                                                  |  |  |
| MOQ of OEM              | 300 PCS                                                                  |  |  |
|                         | 1.PP bag, PE bag, Blister card, color box and custom-design is welcomed. |  |  |
| Packing detail          | × × × × × × × × × × × × × × × × × × ×                                    |  |  |
|                         | 2. Carton packing outside                                                |  |  |

#### The description of best equestrian helmet:

A newly designed helmet featuring an innovative ventilation system to keep you cool on warmer days. The modern design brings style, fit and comfort whilst the 3 point strap adjustment system and size control knob ensure a perfect individual fit. Made from highly shock absorbing materials the helmet also has a soft, easily removable, moisture wicking mesh lining that can be washed.