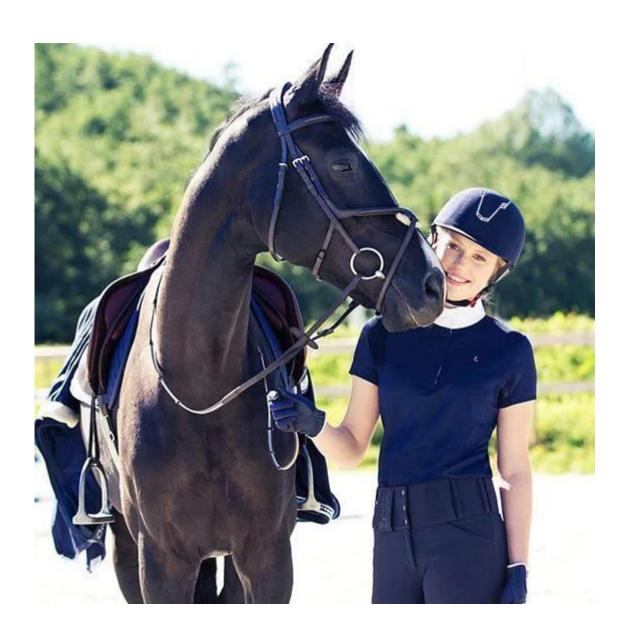

#### The description of best equestrian helmet:

A newly designed helmet featuring an innovative ventilation system to keep you cool on warmer days. The modern design brings style, fit and comfort whilst the 3 point strap adjustment system and size control knob ensure a perfect individual fit. Made from highly shock absorbing materials the helmet also has a soft, easily removable, moisture wicking mesh lining that can be washed.

Comes with a functional bag for easy storage and transport.

- Certification: CE VG1; ASTM; PAS 015 certified for impact protection.

The detail pictures of helmets for equestrian helmets: