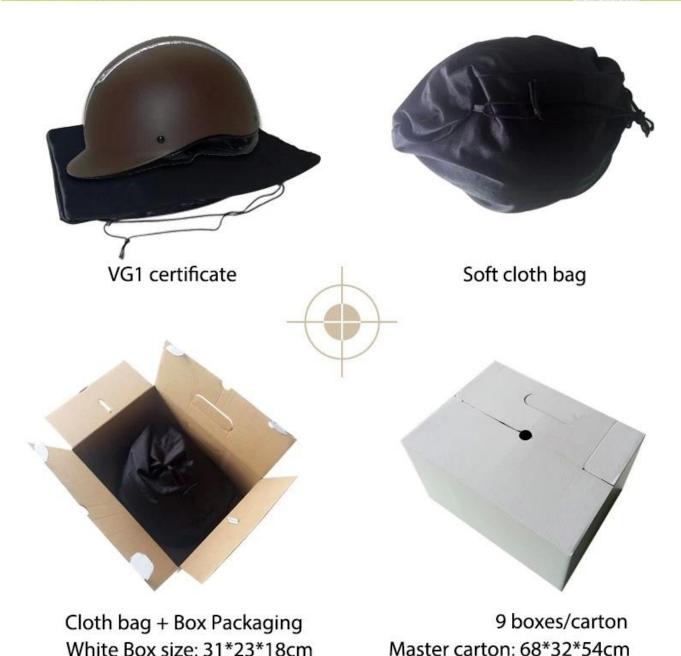

#### The specification of new arrival horse helmet:

| Item name               | VG1 certificated ABS durable horse helmet                                |  |  |
|-------------------------|--------------------------------------------------------------------------|--|--|
| Model No.               | AU-H06                                                                   |  |  |
| External material       | ABS                                                                      |  |  |
| Inner material          | Hight Density EPS(expanded polystyrene)                                  |  |  |
| Technology              | ABS + EPS Injection                                                      |  |  |
| Helmet Certification    | CE VG1;ASTM;PAS 015                                                      |  |  |
| Size/Head circumference | XXS-S;50-56CM, S-M:55-59CM, M-L:58-61CM                                  |  |  |
| Weight                  | 450g                                                                     |  |  |
| Color                   | PANTONE                                                                  |  |  |
| Sample time             | 3-7 day                                                                  |  |  |
| MOQ of OEM              | 300 PCS                                                                  |  |  |
|                         | 1.PP bag, PE bag, Blister card, color box and custom-design is welcomed. |  |  |
| Packing detail          | × × × × × × × × × × × × × × × × × × ×                                    |  |  |
|                         | 2. Carton packing outside                                                |  |  |