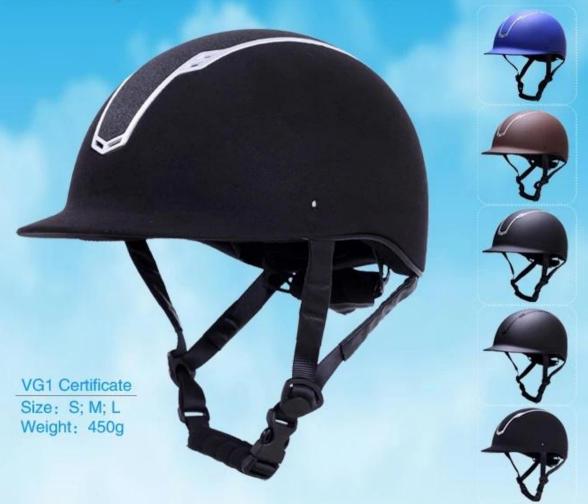

#### The specification of new arrival horse helmet:

| Item name               | VG1 certificated ABS durable horse helmet                                |  |  |
|-------------------------|--------------------------------------------------------------------------|--|--|
| Model No.               | AU-H06                                                                   |  |  |
| External material       | ABS                                                                      |  |  |
| Inner material          | Hight Density EPS(expanded polystyrene)                                  |  |  |
| Technology              | ABS + EPS Injection                                                      |  |  |
| Helmet Certification    | CE VG1;ASTM;PAS 015                                                      |  |  |
| Size/Head circumference | XXS-S;50-56CM, S-M:55-59CM, M-L:58-61CM                                  |  |  |
| Weight                  | 450g                                                                     |  |  |
| Color                   | PANTONE                                                                  |  |  |
| Sample time             | 3-7 day                                                                  |  |  |
| MOQ of OEM              | 300 PCS                                                                  |  |  |
|                         | 1.PP bag, PE bag, Blister card, color box and custom-design is welcomed. |  |  |
| Packing detail          | × × × × × × × × × × × × × × × × × × ×                                    |  |  |
|                         | 2. Carton packing outside                                                |  |  |

#### The description of best equestrian helmet:

A newly designed helmet featuring an innovative ventilation system to keep you cool on warmer days. The modern design brings style, fit and comfort whilst the 3 point strap adjustment system and size control knob ensure a perfect individual fit. Made from highly shock absorbing materials the helmet also has a soft, easily removable, moisture wicking mesh lining that can be washed.

Comes with a functional bag for easy storage and transport.

- Certification: CE VG1; ASTM; PAS 015 certified for impact protection.

The detail pictures of helmets for equestrian helmets: