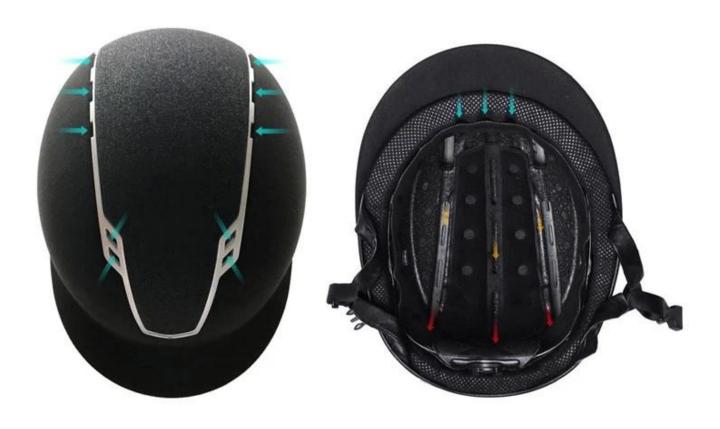

# **HIGH EFFECTIVE AIR FLOW**

**Packagaing information** 

Items per Carton: 9 Pieces/Carton

Package Measurements: Carton size: 67\*31.5\*52.5CM

Gross Weight: 4.80 kg

Package Type: 1PCS/PP bag wth color box, 9 PCS PER BROWN CARTON