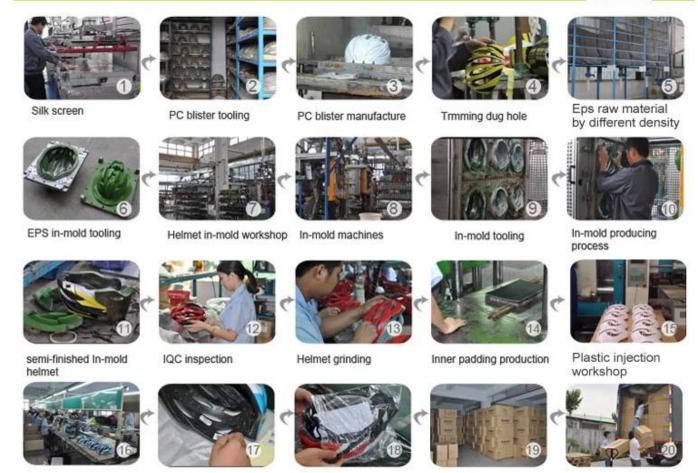

#### **MANUFACTURING PROCESS SHOW**

#### The helmet production procedure is as below:

silk screen  $\rightarrow$  PC blister tooling  $\rightarrow$  PC blister manufacture  $\rightarrow$  Trimming dug hole  $\rightarrow$  EPS raw material by different density  $\rightarrow$  EPS in-mold tooling  $\rightarrow$  helmet in-mold workshop  $\rightarrow$  in-mold machines  $\rightarrow$  in-mold tooling  $\rightarrow$  in-mold producing process  $\rightarrow$  semi-finished in-mold helmet  $\rightarrow$  IQC inspection  $\rightarrow$  helmet grinding  $\rightarrow$  inner padding production  $\rightarrow$  plastic injection workshop  $\rightarrow$  assembly line  $\rightarrow$ inside labeling  $\rightarrow$  packing  $\rightarrow$  warehouse  $\rightarrow$  installed counters.