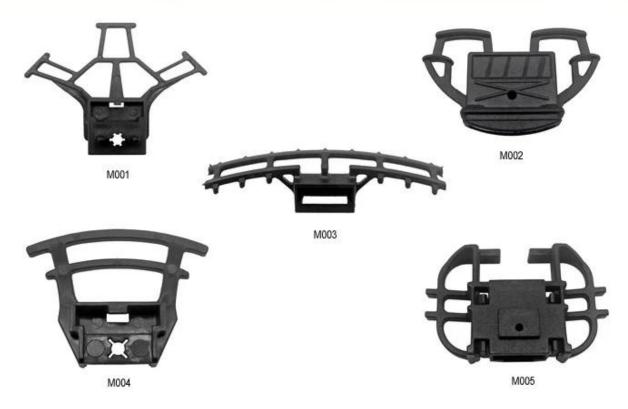

# We can also customize various colors buckle.

The Up-N-Down helmet adjustment system gives the most precise and comfortable fitting of any helmet due to its unique double pivot design. This allows the back of the head to be cradled by the soft rubber pad, which are then easily tightened to the correct tension by a central ratchet wheel. Lightweight and easy to use. Advanced fit systems provide the perfect adjustment, in every direction, to match every individual head shape.