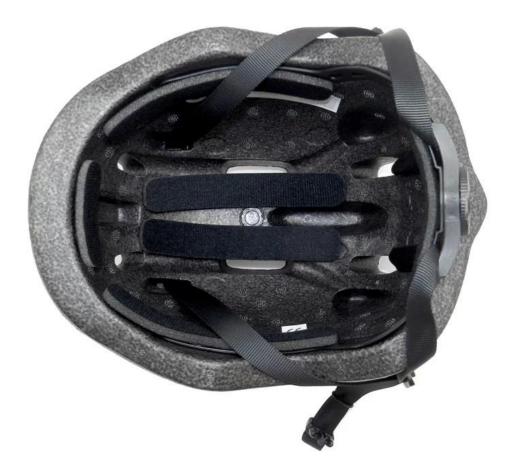

------------|
| Material                | EPS foam & PC double in-mold technology           |
| Certification           | CE EN1078                                         |
| Vents                   | 20 air vents                                      |
| Color                   | Pantone, customized                               |
| size/head circumference | M/L (54-58CM)                                     |
| Weight                  | 270g                                              |
| Sample Time             | 3 days                                            |
| MOQ                     | 200pcs                                            |
| Package details         | PP bag+individual color box packing+master carton |

# The detail pictures of best xc mountain bike helmet













# The Customized accessories:

So far, we have been manufacturing & exporting different kinds of helmets for more than 24 years. You can purchase latest design quality helmets here as well as personalize your own designs since we can provide a strong R&D support.We provide different option for custom service that you can select the different helmet color , different strap color,LOGO custom service ,inner pad design , divider color , different strap buckle color, and we can provide different head adjuster even different color for visor.

ITW helmet buckle is light, easy to fasten and normally reliable. It has some drawbacks, however. It requires the strap to be adjusted correctly at all times, and retain the adjustment, since it always fastens at the same spot.

## **Helmet Buckle Options