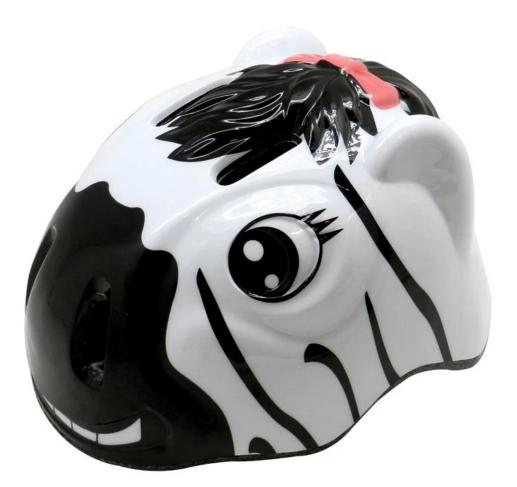

# Best XC Mountain Bike Helmet Bike Helmets For Toddlers AU-C05

# The description of best bike helmets for toddlers

- Super lightest : only 240g, well-ventilated, with very cooling air tunnel and reasonable aero shape design.
- Three-dimensional duct design: This design is very aerodynamic drag coefficient is small , in the process of riding , people wear more cool.
- In-mold technology, when the helmet by the impact , the entire helmet uniform force.
- The high quality eco-friendly high temperature resistant PC shell & carbon fiber.
- The high density black EPS material is imported from American,

- The bicycle accessories: adjustable chin strap with quick-release buckle; rear lock adjustment; cool comfortable pads;

- Certification: CE-EN1078 certified for impact protection.