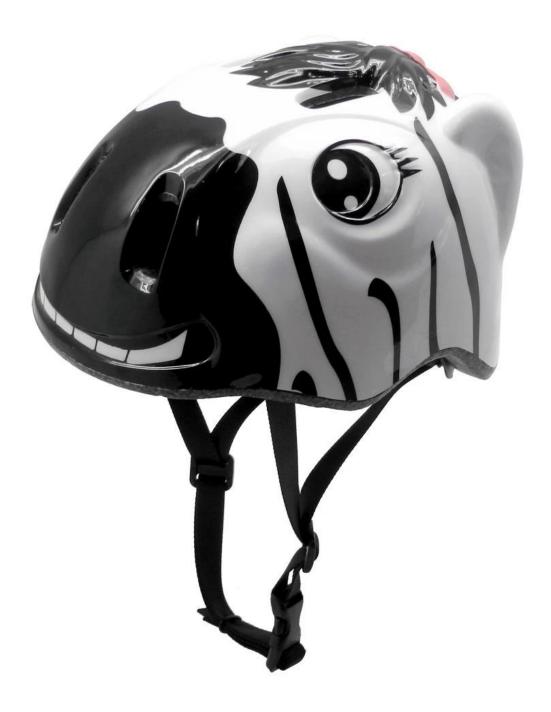

# Best XC Mountain Bike Helmet Bike Helmets For Toddlers AU-C05

# The description of best bike helmets for toddlers

- Super lightest : only 240g, well-ventilated, with very cooling air tunnel and reasonable aero shape design.
- Three-dimensional duct design: This design is very aerodynamic drag coefficient is small , in the process of riding , people wear more cool.
- In-mold technology, when the helmet by the impact , the entire helmet uniform force.
- The high quality eco-friendly high temperature resistant PC shell & carbon fiber.
- The high density black EPS material is imported from American,

- The bicycle accessories: adjustable chin strap with quick-release buckle; rear lock adjustment; cool comfortable pads;

- Certification: CE-EN1078 certified for impact protection.