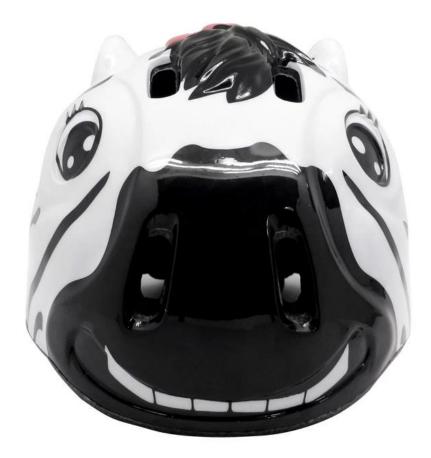

# Best XC Mountain Bike Helmet Bike Helmets For Toddlers AU-C05

# The description of best bike helmets for toddlers

- Super lightest : only 240g, well-ventilated, with very cooling air tunnel and reasonable aero shape design.
- Three-dimensional duct design: This design is very aerodynamic drag coefficient is small , in the process of riding , people wear more cool.
- In-mold technology, when the helmet by the impact , the entire helmet uniform force.
- The high quality eco-friendly high temperature resistant PC shell & carbon fiber.
- The high density black EPS material is imported from American,

- The bicycle accessories: adjustable chin strap with quick-release buckle; rear lock adjustment; cool comfortable pads;

- Certification: CE-EN1078 certified for impact protection.