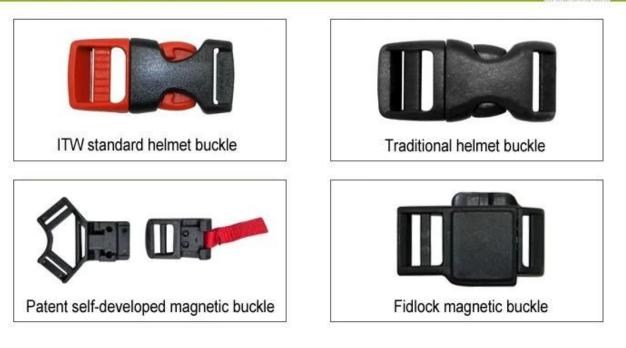

## **Helmet Buckle Options**

(A)

ITW helmet buckle is light, easy to fasten and normally reliable. It has some drawbacks, however. It requires the strap to be adjusted correctly at all times, and retain the adjustment, since it always fastens at the same spot.

# We can also customize various colors buckle.

The Up-N-Down helmet adjustment system gives the most precise and comfortable fitting of any helmet due to its unique double pivot design. This allows the back of the head to be cradled by the soft rubber pad, which are then easily tightened to the correct tension by a central ratchet wheel. Lightweight and easy to use. Advanced fit systems provide the perfect adjustment, in every direction, to match every individual head shape.