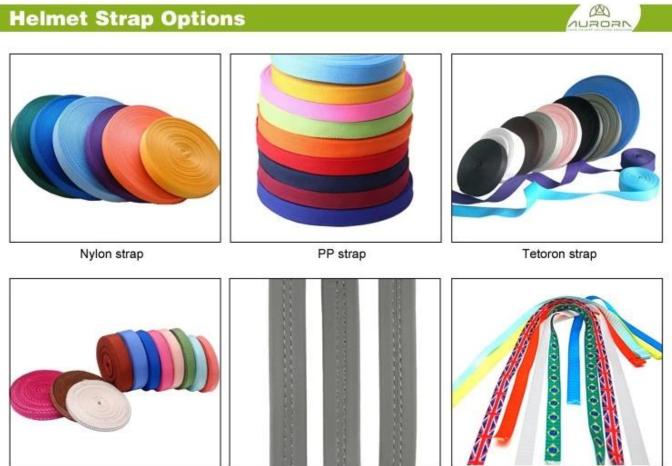

## **Adjustment System Options**

Breathability and comfort are extremely important, that's why the Manta features Airlite straps which are 15% lighter than a standard helmet strap. Tetoron straps are lighter, stronger and more breathable than a normal helmet strap. They also do not stick to the face as easily when temperatures begin to increase. Fast Adapting System webbing can be easily and continuously tailored to your exact head shape. The helmet stays securely on the head in all situations and the webbing straps are always in the best position.

# **Helmet Strap Options**

Polyester strap

PU strap

Available colored/patterned strap

Various helmet strap embedded parts are available here! According to helmet design, our R&D team can advise anchores that suit your helmet body structure best! In special circumstance, we can customize this part for you!