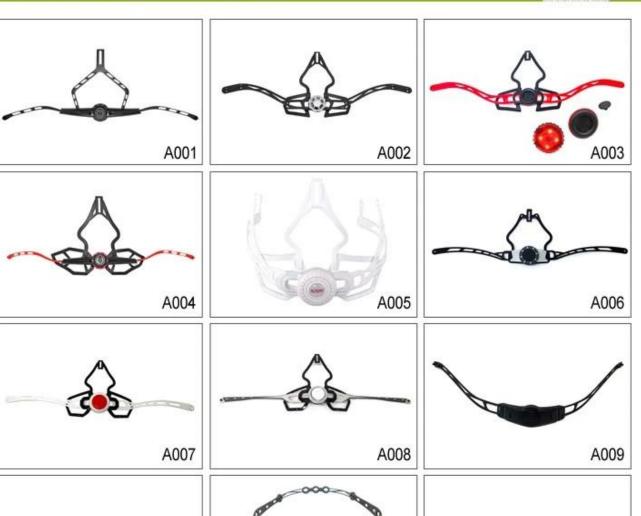

# We can also customize various colors buckle.

The Up-N-Down helmet adjustment system gives the most precise and comfortable fitting of any helmet due to its unique double pivot design. This allows the back of the head to be cradled by the soft rubber pad, which are then easily tightened to the correct tension by a central ratchet wheel. Lightweight and easy to use. Advanced fit systems provide the perfect adjustment, in every direction, to match every individual head shape.

## **Adjustment System Options**

Breathability and comfort are extremely important, that's why the Manta features Airlite straps which are 15% lighter than a standard helmet strap. Tetoron straps are lighter, stronger and more breathable than a normal helmet strap. They also do not stick to the face as easily when temperatures begin to increase. Fast Adapting System webbing can be easily and continuously tailored to your exact head shape. The helmet stays securely on the head in all situations and the webbing straps are always in the best position.