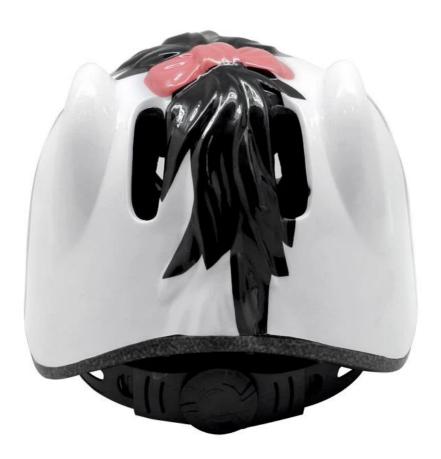

# Best XC Mountain Bike Helmet Bike Helmets For Toddlers AU-C05

# The description of best bike helmets for toddlers

- Super lightest : only 240g, well-ventilated, with very cooling air tunnel and reasonable aero shape design.
- Three-dimensional duct design: This design is very aerodynamic drag coefficient is small , in the process of riding , people wear more cool.
- In-mold technology, when the helmet by the impact , the entire helmet uniform force.
- The high quality eco-friendly high temperature resistant PC shell & carbon fiber.
- The high density black EPS material is imported from American,

- The bicycle accessories: adjustable chin strap with quick-release buckle; rear lock adjustment; cool comfortable pads;

- Certification: CE-EN1078 certified for impact protection.