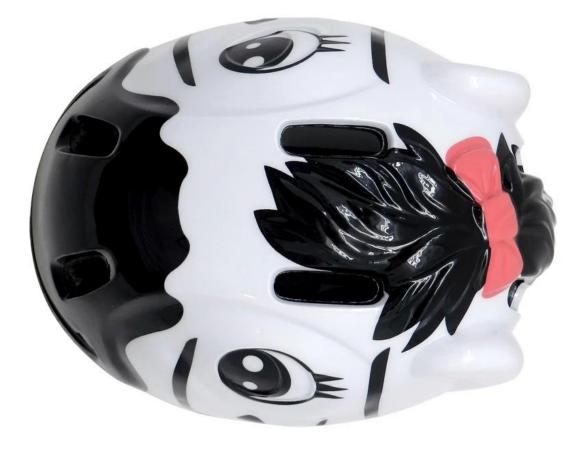

--------------|
| Material                | EPS foam & PC double in-mold technology           |
| Certification           | CE EN1078                                         |
| Vents                   | 20 air vents                                      |
| Color                   | Pantone, customized                               |
| size/head circumference | M/L (54-58CM)                                     |
| Weight                  | 270g                                              |
| Sample Time             | 3 days                                            |
| MOQ                     | 200pcs                                            |
| Package details         | PP bag+individual color box packing+master carton |

# The detail pictures of best xc mountain bike helmet













# The Customized accessories:

So far, we have been manufacturing & exporting different kinds of helmets for more than 24 years. You can purchase latest design quality helmets here as well as personalize your own designs since we can provide a strong R&D support.We provide different option for custom service that you can select the different helmet color , different strap color,LOGO custom service ,inner pad design , divider color , different strap buckle color, and we can provide different head adjuster even different color for visor.

ITW helmet buckle is light, easy to fasten and normally reliable. It has some drawbacks, however. It requires the strap to be adjusted correctly at all times, and retain the adjustment, since it always fastens at the same spot.

## **Helmet Buckle Optio