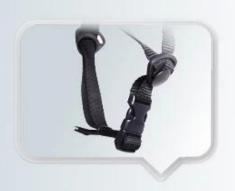

## **NYLON STRAP & CHIN STRAP**

Designed to limit risk of losing helmet during a fall, side strap-adjustment to assist with a proper fit.