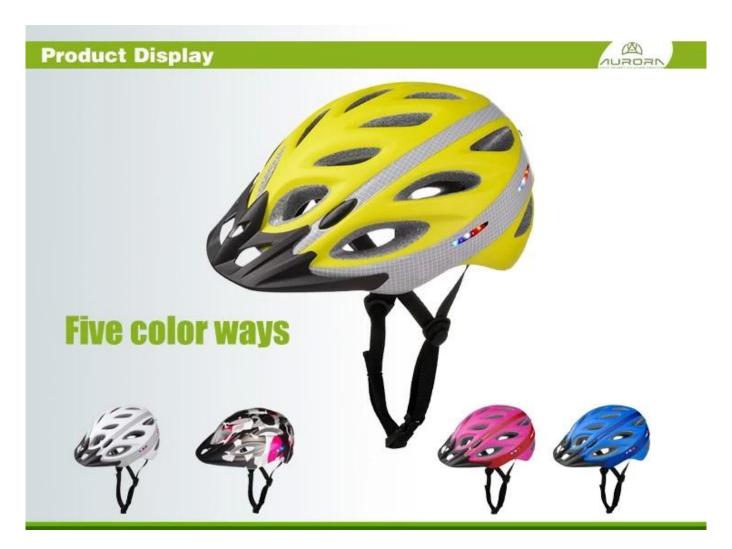

## The Performance of bike light helmet mount:

AU-L01 patented products (ZL200720148173.3). LED lights with a lithium battery, safe reuse. Exquisite designs, the perfect combination of high-tech, one die forming technology, professional foam material, full wrap-around protective performance, excellent 15 wind holes breathable.

## The specification of best helmet mounted bike light:

| Model No.      | AU-L01                                       |
|----------------|----------------------------------------------|
| Inner Material | High density EPS foam (expanded polystyrene) |

| External Material       | PC (polycarbonate) shell + intergrated LED light + LED control Button                                                                               |
|-------------------------|-----------------------------------------------------------------------------------------------------------------------------------------------------|
| Technology              | In-mold PC+EPS + built-in LED light+ removable battery                                                                                              |
| Certification           | CE EN1078                                                                                                                                           |
| Vents                   | 15 air vents                                                                                                                                        |
| Color                   | Pantone, customized                                                                                                                                 |
| size/head circumference | M 56-58 cm, L 59-62 cm                                                                                                                              |
| Weight                  | 320g                                                                                                                                                |
| Helmet parts            | helmet strap divider, Quick release buckle, Pp Pattern Webbing<br>Strap, SAFE ADVANCED USB LED LIGHT, head lock adjustment, Anti-<br>Microbial Pads |
| MOQ                     | 300pcs                                                                                                                                              |
| Package details         | PP bag+individual color box packing+mastercarton                                                                                                    |