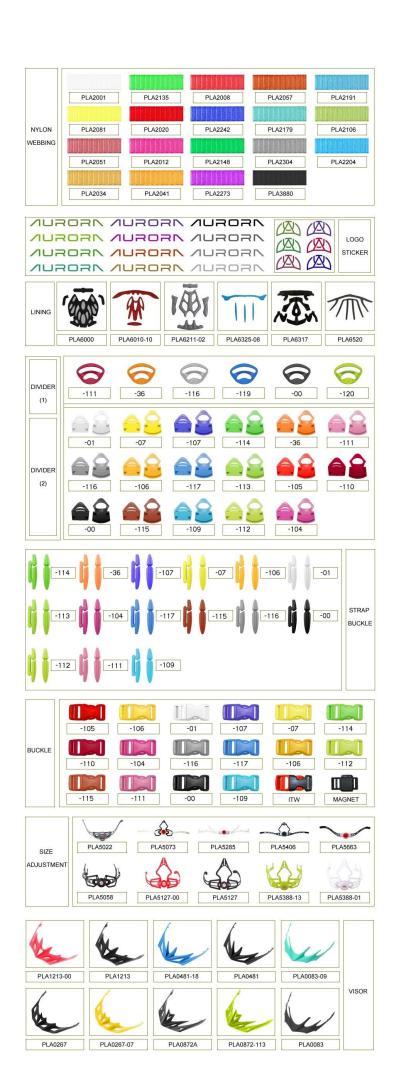

## LED THREE WORK MODES

a.First switch, LED back and forth round flash. b.The second press the switch, LED overall blinking. c.Third switch, LED full light is not flashing.

## **USB RECHARGER**

Lithium battery with charging limit voltage of 4.2V.