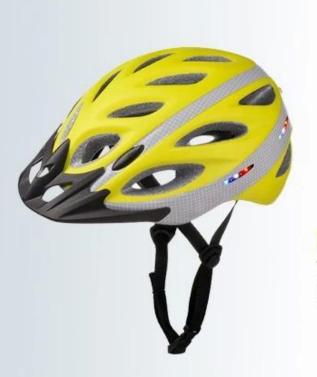

## The Performance of bike light helmet mount:

AU-L01 patented products (ZL200720148173.3). LED lights with a lithium battery, safe reuse. Exquisite designs, the perfect combination of high-tech, one die forming technology, professional foam material, full wrap-around protective performance, excellent 15 wind holes breathable.

## The specification of best helmet mounted bike light:

| Model No.      | AU-L01                                       |
|----------------|----------------------------------------------|
| Inner Material | High density EPS foam (expanded polystyrene) |

| External Material       | PC (polycarbonate) shell + intergrated LED light + LED control Button                                                                               |
|-------------------------|-----------------------------------------------------------------------------------------------------------------------------------------------------|
| Technology              | In-mold PC+EPS + built-in LED light+ removable battery                                                                                              |
| Certification           | CE EN1078                                                                                                                                           |
| Vents                   | 15 air vents                                                                                                                                        |
| Color                   | Pantone, customized                                                                                                                                 |
| size/head circumference | M 56-58 cm, L 59-62 cm                                                                                                                              |
| Weight                  | 320g                                                                                                                                                |
| Helmet parts            | helmet strap divider, Quick release buckle, Pp Pattern Webbing<br>Strap, SAFE ADVANCED USB LED LIGHT, head lock adjustment, Anti-<br>Microbial Pads |
| MOQ                     | 300pcs                                                                                                                                              |
| Package details         | PP bag+individual color box packing+mastercarton                                                                                                    |