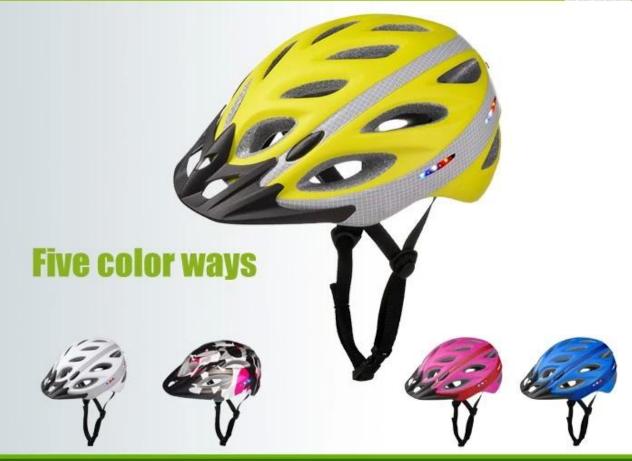

## The Performance of bike light helmet mount:

AU-L01 patented products (ZL200720148173.3). LED lights with a lithium battery, safe reuse. Exquisite designs, the perfect combination of high-tech, one die forming technology, professional foam material, full wrap-around protective performance, excellent 15 wind holes breathable.

## The specification of best helmet mounted bike light:

| Model No.      | AU-L01                                       |
|----------------|----------------------------------------------|
| Inner Material | High density EPS foam (expanded polystyrene) |

| External Material       | PC (polycarbonate) shell + intergrated LED light + LED control Button                                                                               |
|-------------------------|-----------------------------------------------------------------------------------------------------------------------------------------------------|
| Technology              | In-mold PC+EPS + built-in LED light+ removable battery                                                                                              |
| Certification           | CE EN1078                                                                                                                                           |
| Vents                   | 15 air vents                                                                                                                                        |
| Color                   | Pantone, customized                                                                                                                                 |
| size/head circumference | M 56-58 cm, L 59-62 cm                                                                                                                              |
| Weight                  | 320g                                                                                                                                                |
| Helmet parts            | helmet strap divider, Quick release buckle, Pp Pattern Webbing<br>Strap, SAFE ADVANCED USB LED LIGHT, head lock adjustment, Anti-<br>Microbial Pads |
| MOQ                     | 300pcs                                                                                                                                              |
| Package details         | PP bag+individual color box packing+mastercarton                                                                                                    |