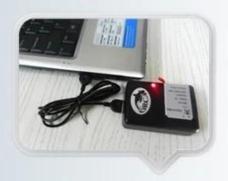

## **USB RECHARGER**

Lithium battery with charging limit voltage of 4.2V.

#### (A)Lithium battery charging instructions:

- 1. Use the charger supporting this product.
- 2. Charging limit voltage of 4.2V, standard voltage of 3.7V.
- 3. Charging this product in place of the reach of children.
- 4. Lithium battery charge for the first 12 hours continuous charging, the battery is exhausted, (repeated charging three times normal) after 3 hours, the normal subsequent use in charging.
- 5 charging your lithium battery taken out.