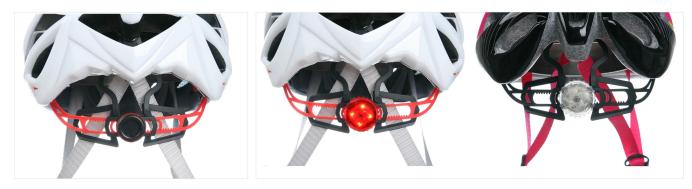

# The head circumference knowledge of best helmet mounted bike light:

#### **European Headform:**

An Oval shaped helmet is designed for a rider's head with a dimension which is considerably fit for Europeans.

#### **Generic headform:**

A generic headform helmet is designed for a rider's head with a dimension which is slightly longer front-to-back than its side-to-side measurement.

#### **Asian headform:**

A Round shaped helmet is designed for a rider's head with a dimension which is condierably fit for Asians.