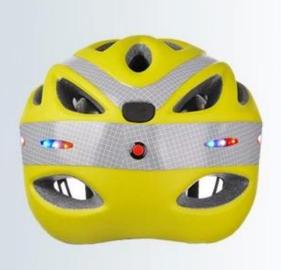

#### (B) The LED instructions for use:

- 1.LED light bar for the color, the switch is set in the middle of the LED light bar.
- 2.LED light bar work in three modes:
- a. first switch, LED back and forth round flash.
- b.The second press the switch, LED overall blinking.
- c. third switch, LED full light is not flashing.
- 3. user adjustment mode according to their own preferences.

## LED THREE WORK MODES

a.First switch, LED back and forth round flash. b.The second press the switch, LED overall blinking. c.Third switch, LED full light is not flashing.