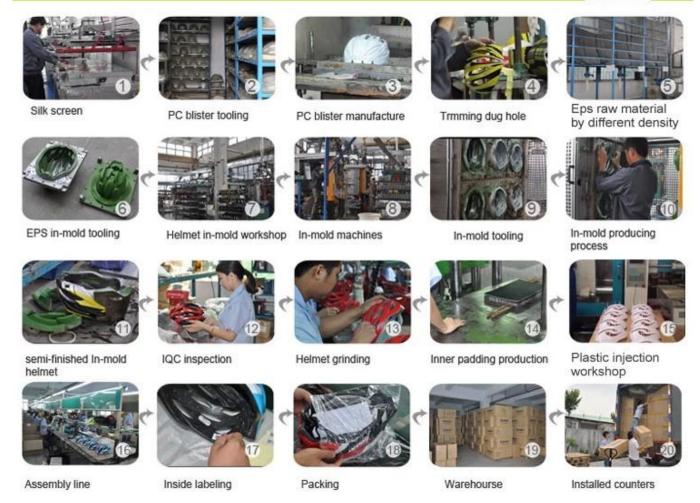

## The helmet production procedure is as below:

silk screen  $\rightarrow$  PC blister tooling  $\rightarrow$  PC blister manufacture  $\rightarrow$  Trimming dug hole  $\rightarrow$  EPS raw material by different density  $\rightarrow$  EPS in-mold tooling  $\rightarrow$  helmet in-mold workshop  $\rightarrow$  in-mold machines  $\rightarrow$  in-mold tooling  $\rightarrow$  in-mold producing process  $\rightarrow$  semi-finished in-mold helmet  $\rightarrow$  IQC inspection  $\rightarrow$  helmet grinding  $\rightarrow$  inner padding production  $\rightarrow$  plastic injection workshop  $\rightarrow$  assembly line  $\rightarrow$ inside labeling  $\rightarrow$  packing  $\rightarrow$  warehouse  $\rightarrow$  installed counters.

#### **Production Procedure**