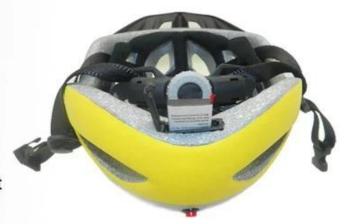

## The detail pictures of best helmet mounted bike light:

## LED THREE WORK MODES

a.First switch, LED back and forth round flash. b.The second press the switch, LED overall blinking. c.Third switch, LED full light is not flashing.

## **USB RECHARGER**

Lithium battery with charging limit voltage of 4.2V.

## **HIGH QUALITY VISOR**

Protecting eyes from bright sunshine and ensuring safety while cycling.

## **SOFT WASHABLE PADS**

Ergonomic interior padding for comfort and durability.

## **NYLON STRAP & CHIN STRAP**

Designed to limit risk of losing helmet during a fall, side strap-adjustment to assist with a proper fit.