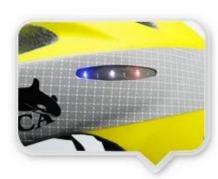

#### (B) The LED instructions for use:

- 1.LED light bar for the color, the switch is set in the middle of the LED light bar.
- 2.LED light bar work in three modes:
- a. first switch, LED back and forth round flash.
- b.The second press the switch, LED overall blinking.
- c. third switch, LED full light is not flashing.
- 3. user adjustment mode according to their own preferences.

## LED THREE WORK MODES

a.First switch, LED back and forth round flash. b.The second press the switch, LED overall blinking. c.Third switch, LED full light is not flashing.