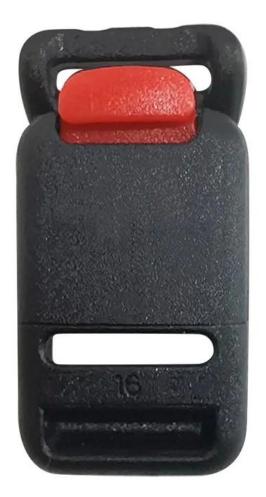

There are four different helmet strap buckle for your freely choice:

- Standard ITW brand Nylon helmet buckle
- Traditional helmet buckle
- Patent self-developed magnetic buckle (the comprehensive safety, functionality and great ease of use of helmets with the "one-hand fastener", with strong magnets make them easy to close and open, very convenient and safe).

- Fidlock brand magetic buckle.

Customized varieties colors of helmet accessories for your freely choice:

- Available helmet lockable strap divider in varieties color.
- Available helmet strap buckle in varieties colors.
- Available helmet strap holder in varieties colors.