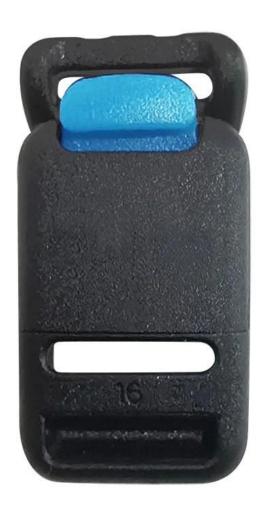

There are four different helmet strap buckle for your freely choice:

- Standard ITW brand Nylon helmet buckle
- Traditional helmet buckle
- Patent self-developed magnetic buckle (the comprehensive safety, functionality and great ease of use of helmets with the "one-hand fastener", with strong magnets make them easy to close and open, very convenient and safe).

- Fidlock brand magetic buckle.

Customized varieties colors of helmet accessories for your freely choice:

- Available helmet lockable strap divider in varieties color.
- Available helmet strap buckle in varieties colors.
- Available helmet strap holder in varieties colors.