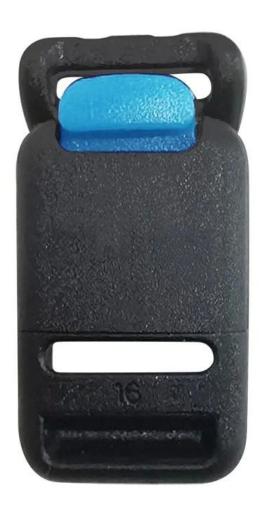

There are four different helmet strap buckle for your freely choice:

- Standard ITW brand Nylon helmet buckle
- Traditional helmet buckle
- Patent self-developed magnetic buckle (the comprehensive safety, functionality and great ease of use of helmets with the "one-hand fastener", with strong magnets make them easy to close and open, very convenient and safe).

- Fidlock brand magetic buckle.

Customized varieties colors of helmet accessories for your freely choice:

- Available helmet lockable strap divider in varieties color.
- Available helmet strap buckle in varieties colors.
- Available helmet strap holder in varieties colors.