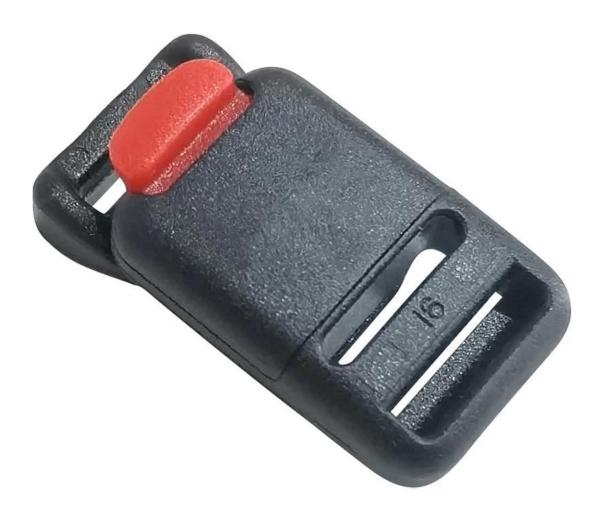

There are four different helmet strap buckle for your freely choice:

- Standard ITW brand Nylon helmet buckle
- Traditional helmet buckle
- Patent self-developed magnetic buckle (the comprehensive safety, functionality and great ease of use of helmets with the "one-hand fastener", with strong magnets make them easy to close and open, very convenient and safe).

- Fidlock brand magetic buckle.

Customized varieties colors of helmet accessories for your freely choice:

- Available helmet lockable strap divider in varieties color.
- Available helmet strap buckle in varieties colors.
- Available helmet strap holder in varieties colors.