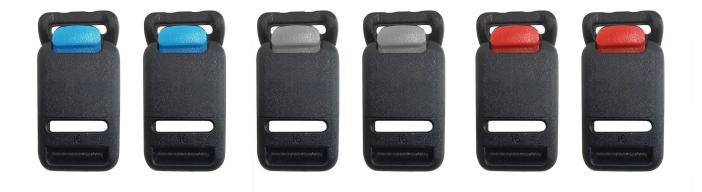

- Fidlock brand magetic buckle.

Customized varieties colors of helmet accessories for your freely choice:

- Available helmet lockable strap divider in varieties color.
- Available helmet strap buckle in varieties colors.
- Available helmet strap holder in varieties colors.