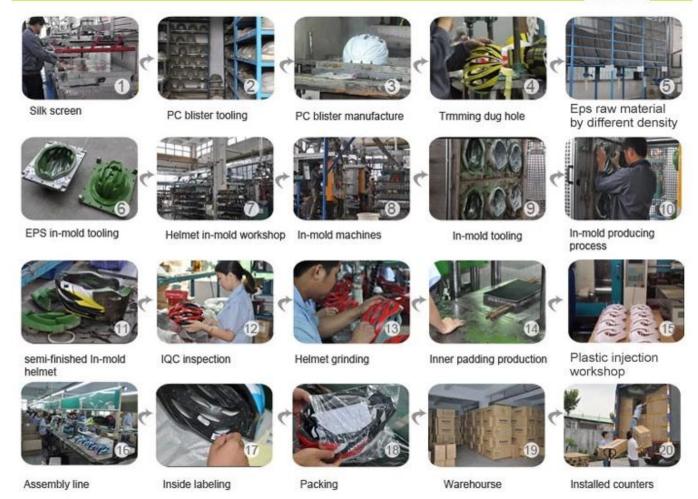

## The helmet production procedure is as below:

silk screen  $\rightarrow$  PC blister tooling  $\rightarrow$  PC blister manufacture  $\rightarrow$  Trimming dug hole  $\rightarrow$  EPS raw material by different density  $\rightarrow$  EPS in-mold tooling  $\rightarrow$  helmet in-mold workshop  $\rightarrow$  in-mold machines  $\rightarrow$  in-mold tooling  $\rightarrow$  in-mold producing process  $\rightarrow$  semi-finished in-mold helmet  $\rightarrow$  IQC inspection  $\rightarrow$  helmet grinding  $\rightarrow$  inner padding production  $\rightarrow$  plastic injection workshop  $\rightarrow$  assembly line  $\rightarrow$ inside labeling  $\rightarrow$  packing  $\rightarrow$  warehouse  $\rightarrow$  installed counters.

#### **Production Procedure**