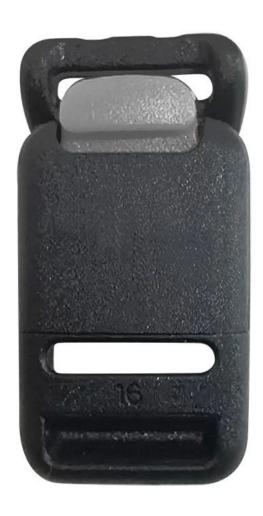

There are four different helmet strap buckle for your freely choice:

- Standard ITW brand Nylon helmet buckle
- Traditional helmet buckle
- Patent self-developed magnetic buckle (the comprehensive safety, functionality and great ease of use of helmets with the "one-hand fastener", with strong magnets make them easy to close and open, very convenient and safe).

- Fidlock brand magetic buckle.

Customized varieties colors of helmet accessories for your freely choice:

- Available helmet lockable strap divider in varieties color.
- Available helmet strap buckle in varieties colors.
- Available helmet strap holder in varieties colors.