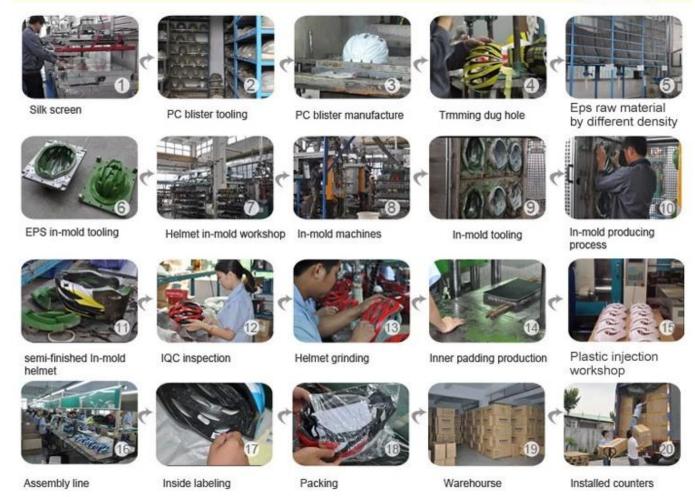

## The helmet production procedure is as below:

silk screen  $\rightarrow$  PC blister tooling  $\rightarrow$  PC blister manufacture  $\rightarrow$  Trimming dug hole  $\rightarrow$  EPS raw material by different density  $\rightarrow$  EPS in-mold tooling  $\rightarrow$  helmet in-mold workshop  $\rightarrow$  in-mold machines  $\rightarrow$  in-mold tooling  $\rightarrow$  in-mold producing process  $\rightarrow$  semi-finished in-mold helmet  $\rightarrow$  IQC inspection  $\rightarrow$  helmet grinding  $\rightarrow$  inner padding production  $\rightarrow$  plastic injection workshop  $\rightarrow$  assembly line  $\rightarrow$ inside labeling  $\rightarrow$  packing  $\rightarrow$  warehouse  $\rightarrow$  installed counters.

### **Production Procedure**