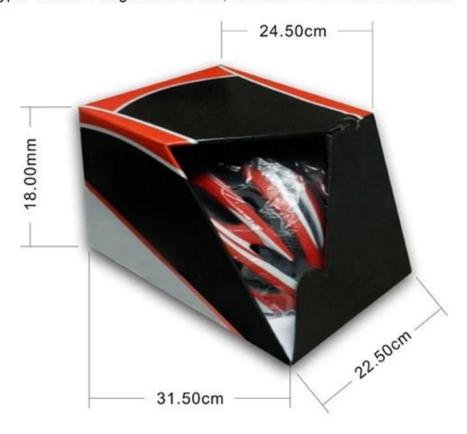

# **Packagaing information**

Items per Carton: 12 Pieces/Carton Package Measurements: 73X58X35 cm

Gross Weight: 6.50 kg

Package Type: 1PCS/PP bag wth color box, 12 PCS PER BROWN CARTON

## **Packaging**

Items per Carton: 12 Pieces/Carton Package Measurements: 73X58X35 cm

Gross Weight: 6.50 kg

Package Type: 1PCS/PP bag wth color box, 12 PCS PER BROWN CARTON

The head circumference knowledge of climbing helmet: