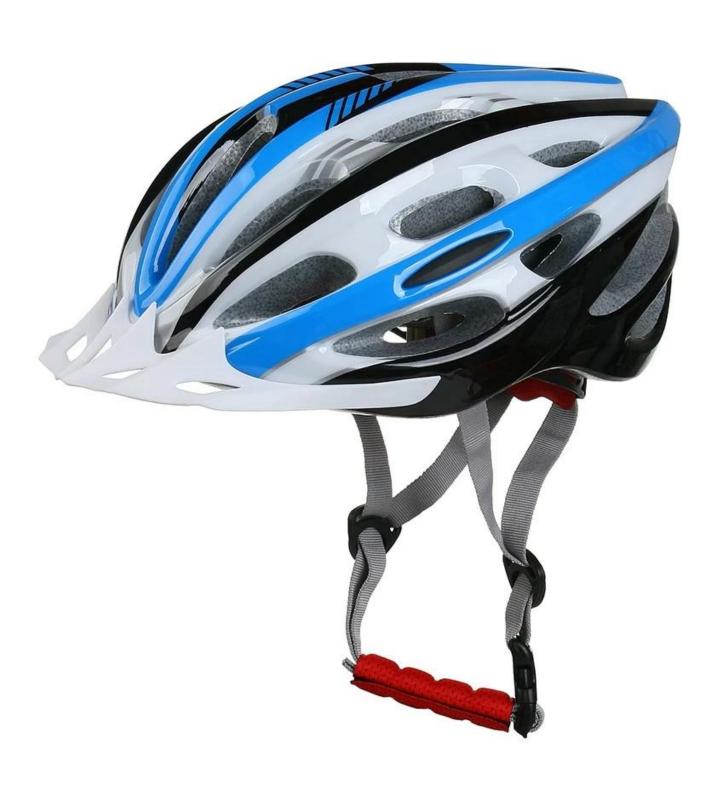

### The specification of bike with helmet:

| Model No.               | AU-BD03 latest bike helmets                      |
|-------------------------|--------------------------------------------------|
| Material                | EPS foam & PC shell in-mold technology           |
| Certification           | CE EN1078                                        |
| Vents                   | 24 air vents                                     |
| Color                   | Pantone, customized                              |
| size/head circumference | M/L: 54-60cm                                     |
| Weight                  | 230g                                             |
| Sample Time             | 7 days                                           |
| MOQ                     | 300pcs                                           |
| Package details         | PP bag+individual color box packing+mastercarton |

### The detail pictures of buy cycle helmet: