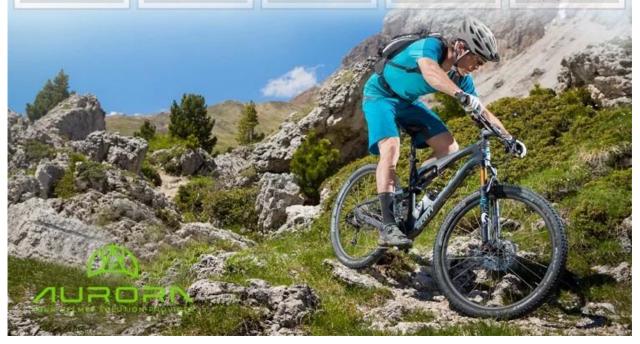

## The description of round bike helmet:

- Well-ventilated, with very cooling air tunnel and reasonable aero shape design.
- Three-dimensional duct design: This design is very aerodynamic drag coefficient is small , in the process of riding , people wear more cool.
- In-mold technology, when the helmet by the impact, the entire helmet uniform force.
- Removable brim: Block the sun and block the rain when speed riding.
- The high quality eco-friendly high temperature resistant PC shell.
- The high density black EPS material is imported from American,
- The bicycle accessories: adjustable chin strap with quick-release buckle; rear lock adjustment; cool comfortable pads;
- Certification: CE-EN1078 certified for impact protection,