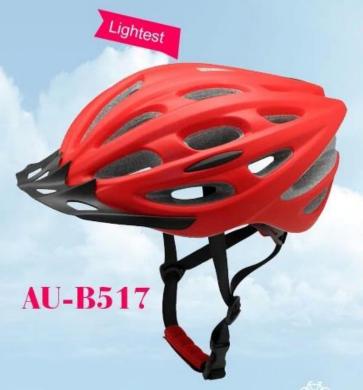

## Most Cost Effective in-mold MTB helmet -- 8.50USD.

### Other colors:

CE Certificated Size: S/M;M/L;L/XL Weight: 256g

## The description of round bike helmet:

- Well-ventilated, with very cooling air tunnel and reasonable aero shape design.
- Three-dimensional duct design: This design is very aerodynamic drag coefficient is small , in the process of riding , people wear more cool.
- In-mold technology, when the helmet by the impact, the entire helmet uniform force.
- Removable brim: Block the sun and block the rain when speed riding.
- The high quality eco-friendly high temperature resistant PC shell.
- The high density black EPS material is imported from American,
- The bicycle accessories: adjustable chin strap with quick-release buckle; rear lock adjustment; cool comfortable pads;
- Certification: CE-EN1078 certified for impact protection,

### The specification of bike with helmet:

| Model No.               | AU-BD03 latest bike helmets                      |
|-------------------------|--------------------------------------------------|
| Material                | EPS foam & PC shell in-mold technology           |
| Certification           | CE EN1078                                        |
| Vents                   | 24 air vents                                     |
| Color                   | Pantone, customized                              |
| size/head circumference | M/L: 54-60cm                                     |
| Weight                  | 230g                                             |
| Sample Time             | 7 days                                           |
| MOQ                     | 300pcs                                           |
| Package details         | PP bag+individual color box packing+mastercarton |