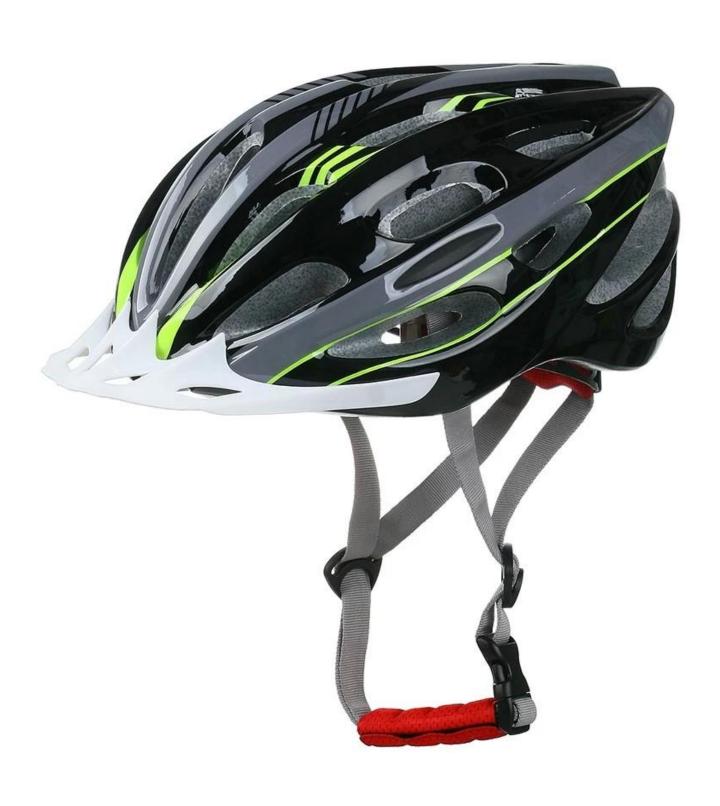

## Most Cost Effective in-mold MTB helmet -- 8.50USD.

### Other colors:

CE Certificated Size: S/M;M/L;L/XL Weight: 256g

## The description of round bike helmet:

- Well-ventilated, with very cooling air tunnel and reasonable aero shape design.
- Three-dimensional duct design: This design is very aerodynamic drag coefficient is small , in the process of riding , people wear more cool.
- In-mold technology, when the helmet by the impact, the entire helmet uniform force.
- Removable brim: Block the sun and block the rain when speed riding.
- The high quality eco-friendly high temperature resistant PC shell.
- The high density black EPS material is imported from American,
- The bicycle accessories: adjustable chin strap with quick-release buckle; rear lock adjustment; cool comfortable pads;
- Certification: CE-EN1078 certified for impact protection,