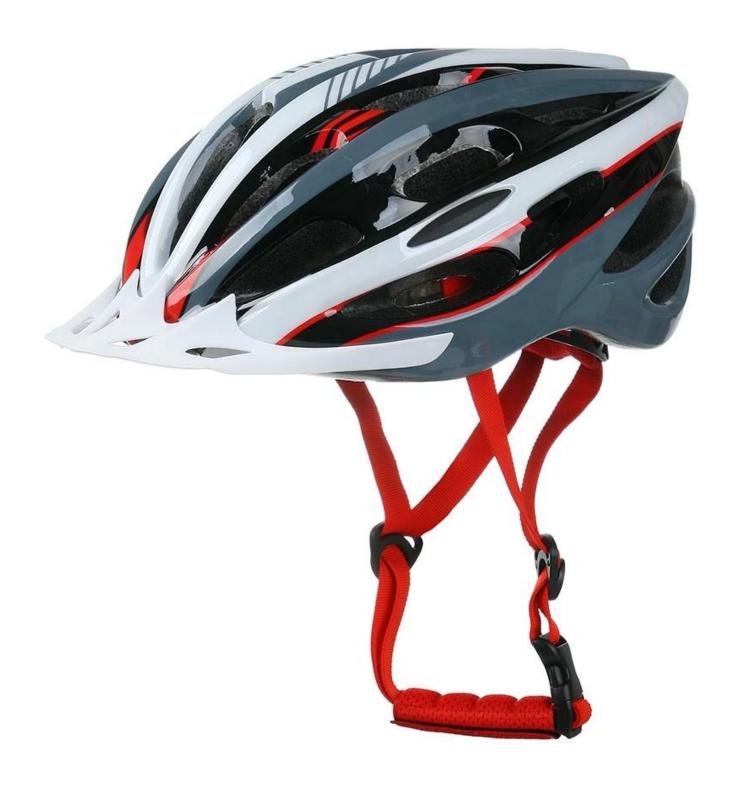

------------------------------|
| Material                | EPS foam & PC shell in-mold technology           |
| Certification           | CE EN1078                                        |
| Vents                   | 24 air vents                                     |
| Color                   | Pantone, customized                              |
| size/head circumference | M/L: 54-60cm                                     |
| Weight                  | 230g                                             |
| Sample Time             | 7 days                                           |
| MOQ                     | 300pcs                                           |
| Package details         | PP bag+individual color box packing+mastercarton |

### The detail pictures of buy cycle helmet:













# **Packagaing information**

Items per Carton: 12 Pieces/Carton Package Measurements: 73X58X35 cm

Gross Weight: 6.50 kg

Package Type: 1PCS/PP bag wth color box, 12 PCS PER BROWN CARTON

## **Packaging**



Items per Carton: 12 Pieces/Carton Package Measurements: 73X58X35 cm

Gross Weight: 6.50 kg

Package Type: 1PCS/PP bag wth color box, 12 PCS PER BROWN CARTON



The head circumference knowledge of climbing helmet:

#### **European Headform:**

An Oval shaped helmet is designed for a rider's head with a dimension which is considerably fit for Europeans.

#### **Generic headform:**

A generic headform helmet is designed for a rider's head with a dimension which is slightly longer front-to-back than its side-to-side measurement.

#### **Asian headform:**

A Round shaped helmet is desig