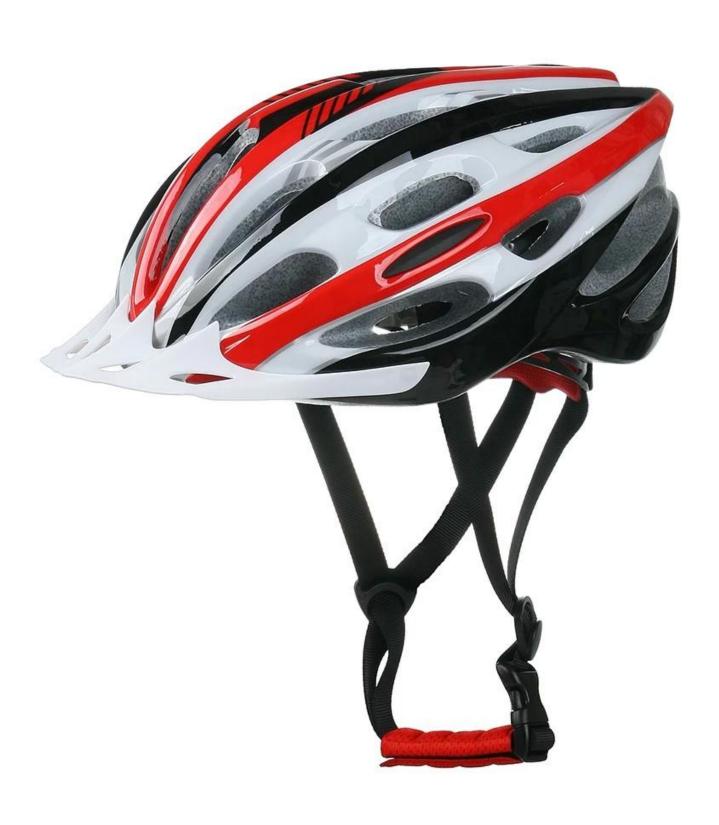

--------------------------------|
| Material                | EPS foam & PC shell in-mold technology           |
| Certification           | CE EN1078                                        |
| Vents                   | 24 air vents                                     |
| Color                   | Pantone, customized                              |
| size/head circumference | M/L: 54-60cm                                     |
| Weight                  | 230g                                             |
| Sample Time             | 7 days                                           |
| MOQ                     | 300pcs                                           |
| Package details         | PP bag+individual color box packing+mastercarton |

### The detail pictures of buy cycle helmet:













# **Packagaing information**

Items per Carton: 12 Pieces/Carton Package Measurements: 73X58X35 cm

Gross Weight: 6.50 kg

Package Type: 1PCS/PP bag wth color box, 12 PCS PER BROWN CARTON

## **Packaging**



Items per Carton: 12 Pieces/Carton Package Measurements: 73X58X35 cm

Gross Weight: 6.50 kg

Package Type: 1PCS/PP bag wth color box, 12 PCS PER BROWN CARTON



The head circumference knowledge of climbing helmet:

#### **European Headform:**

An Oval shaped helmet is designed for a rider's head with a dimension which is considerably fit for Europeans.

#### **Generic headform:**

A generic headform helmet is designed for a rider's head with a dimension which is slightly longer front-to-back than its side-to-side measurement.

#### **Asian headform:**

A Round shaped helmet is des