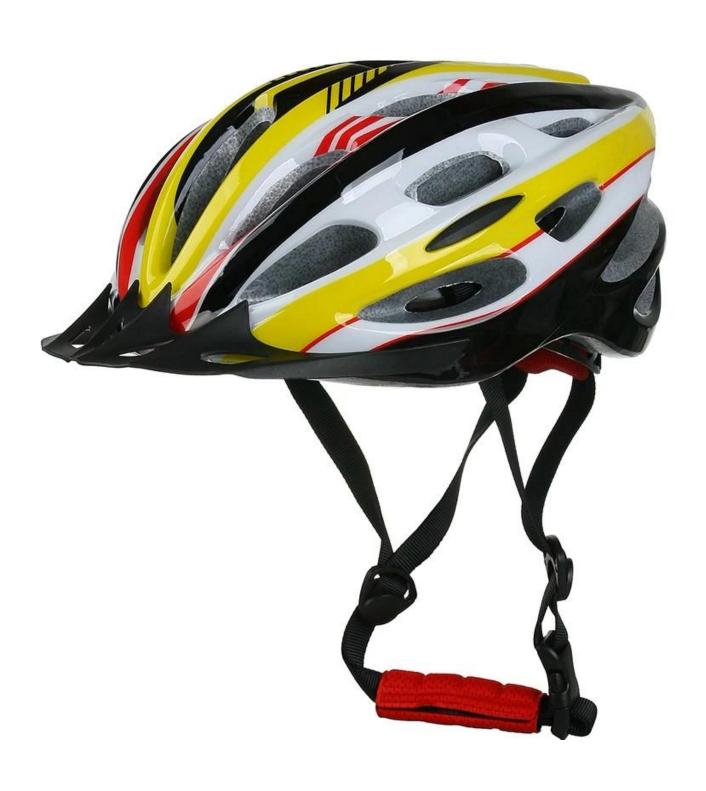

### The specification of bike with helmet:

| Model No.               | AU-BD03 latest bike helmets                      |
|-------------------------|--------------------------------------------------|
| Material                | EPS foam & PC shell in-mold technology           |
| Certification           | CE EN1078                                        |
| Vents                   | 24 air vents                                     |
| Color                   | Pantone, customized                              |
| size/head circumference | M/L: 54-60cm                                     |
| Weight                  | 230g                                             |
| Sample Time             | 7 days                                           |
| MOQ                     | 300pcs                                           |
| Package details         | PP bag+individual color box packing+mastercarton |

### The detail pictures of buy cycle helmet: