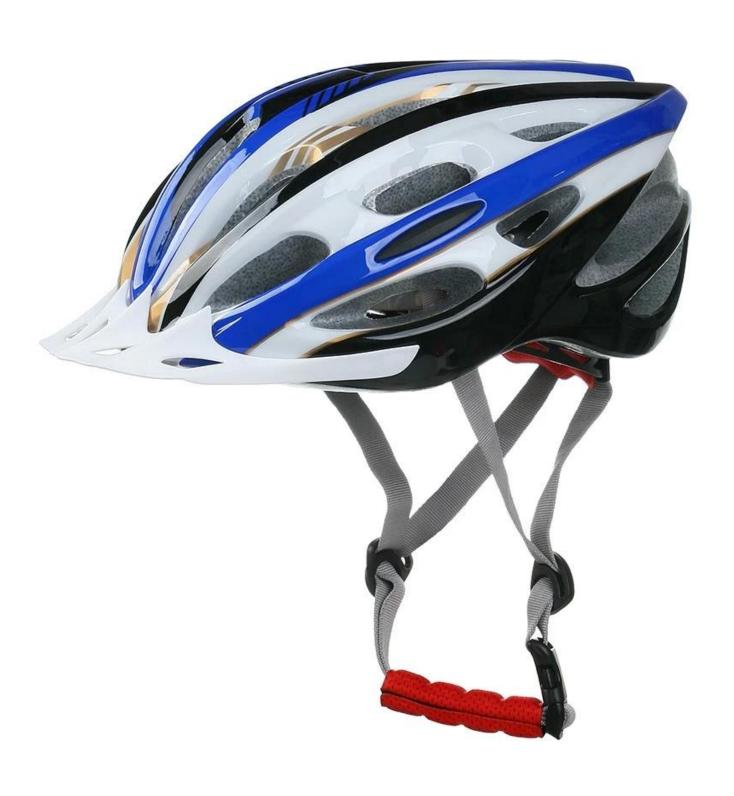

----------------------------------|
| Material                | EPS foam & PC shell in-mold technology           |
| Certification           | CE EN1078                                        |
| Vents                   | 24 air vents                                     |
| Color                   | Pantone, customized                              |
| size/head circumference | M/L: 54-60cm                                     |
| Weight                  | 230g                                             |
| Sample Time             | 7 days                                           |
| MOQ                     | 300pcs                                           |
| Package details         | PP bag+individual color box packing+mastercarton |

### The detail pictures of buy cycle helmet:













# **Packagaing information**

Items per Carton: 12 Pieces/Carton Package Measurements: 73X58X35 cm

Gross Weight: 6.50 kg

Package Type: 1PCS/PP bag wth color box, 12 PCS PER BROWN CARTON

## **Packaging**



Items per Carton: 12 Pieces/Carton Package Measurements: 73X58X35 cm

Gross Weight: 6.50 kg

Package Type: 1PCS/PP bag wth color box, 12 PCS PER BROWN CARTON



The head circumference knowledge of climbing helmet:

#### **European Headform:**

An Oval shaped helmet is designed for a rider's head with a dimension which is considerably fit for Europeans.

#### **Generic headform:**

A generic headform helmet is designed for a rider's head with a dimension which is slightly longer front-to-back than its side-to-side measurement.

#### **Asian headform:**

A Round shaped helmet is d