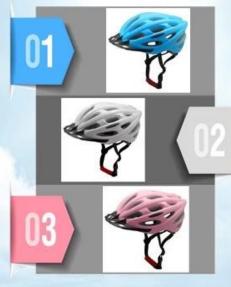

## Most Cost Effective in-mold MTB helmet -- 8.50USD.



### Other colors:



CE Certificated Size: S/M;M/L;L/XL Weight: 256g

#### **Factory Facilities**



1) Foam material-import from US, Austria...



2) Steam boiler—3 sets, one is 6 ton, the other is 10 ton



3) Automatic molding machine—80 sets



4) Screen printing machine from Germany



5) Test Lab-We work intensively with the third party test lab-SGS



## The description of round bike helmet:

- Well-ventilated, with very cooling air tunnel and reasonable aero shape design.
- Three-dimensional duct design: This design is very aerodynamic drag coefficient is small , in the process of riding , people wear more cool.
- In-mold technology, when the helmet by the impact, the entire helmet uniform force.
- Removable brim: Block the sun and block the rain when speed riding.
- The high quality eco-friendly hig