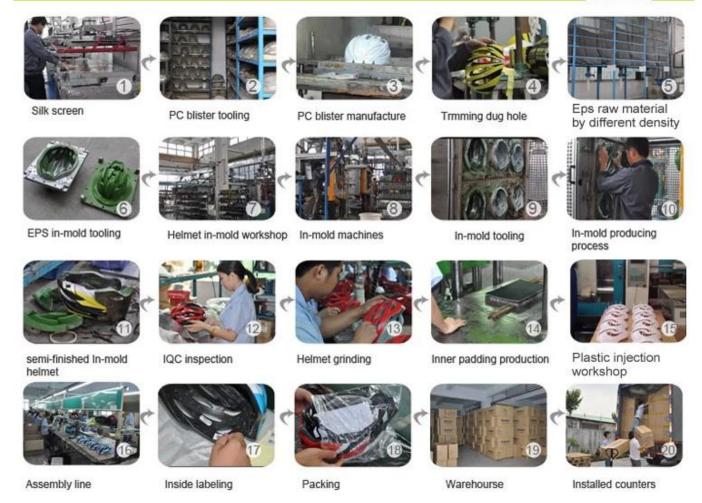

## Here is the procedure for the production of helmets.

Silk screen  $\rightarrow$  PC blistering touring  $\rightarrow$  PC manufacture of blister  $\rightarrow$  Trimming dug the hole  $\rightarrow$  Different density EPS raw material  $\rightarrow$  EPS mould  $\rightarrow$  Helmet Workshop  $\rightarrow$  Mold machine  $\rightarrow$  Die & mold  $\rightarrow$  Mold manufacturing process  $\rightarrow$  In-mold helmet semi finishing  $\rightarrow$  IQC inspection  $\rightarrow$  Grinding helmet  $\rightarrow$  Production of the inner padding  $\rightarrow$  Plastic injection molding workshop  $\rightarrow$  Assembly line  $\rightarrow$ Label in progress  $\rightarrow$  Packing  $\rightarrow$  Warehouse  $\rightarrow$  Install the counter.

## **Production Procedure**