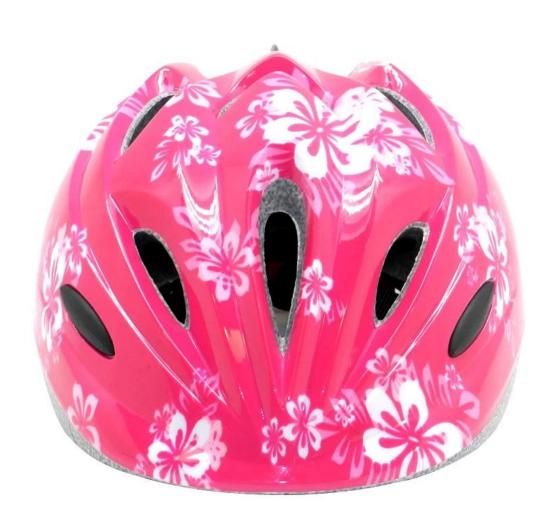

# CE-approved infant girls bike helmet, 3-year-old child Kids Bike Helmets

## Girls toddler bike helmet benefits:

- 1. it is only 215 g is extremely lightweight and ventilation,
- 2. mold technology: seamless, time in the entire helmet, impact helmet uniform force,
- 3. PC shell thick protection increases exponentially.
- 4 gray high density EPS material, lightweight, shock resistant provides reliable protection.
- 5. patent adjustment headlock buckle, PA and webbing, washable pad.
- 6. has the lining pads and hot-pressed technology.
- 7. certified: certified for CE EN1078 impact protection.

# **Specifications for toddler girls bike helmet**:

| Model No.                   | AU C03 Toddler Girls bike helmet                       |
|-----------------------------|--------------------------------------------------------|
| Materials                   | In Mold EPS liner & PC shell                           |
| Certification               | CE EN1078                                              |
| Air vents                   | 13 ventilation                                         |
| Color                       | PANTONE, customizing                                   |
| Size and head circumference | S (47 - 52 CM) M (48-56 CM):                           |
| Weight                      | 215 g                                                  |
| Sample time                 | 7 days                                                 |
| MOQ                         | 300 pcs                                                |
| Details of the package      | PP bag + individual color box packaging + mastercarton |

# **Girls toddler bike helmet for more photos:**