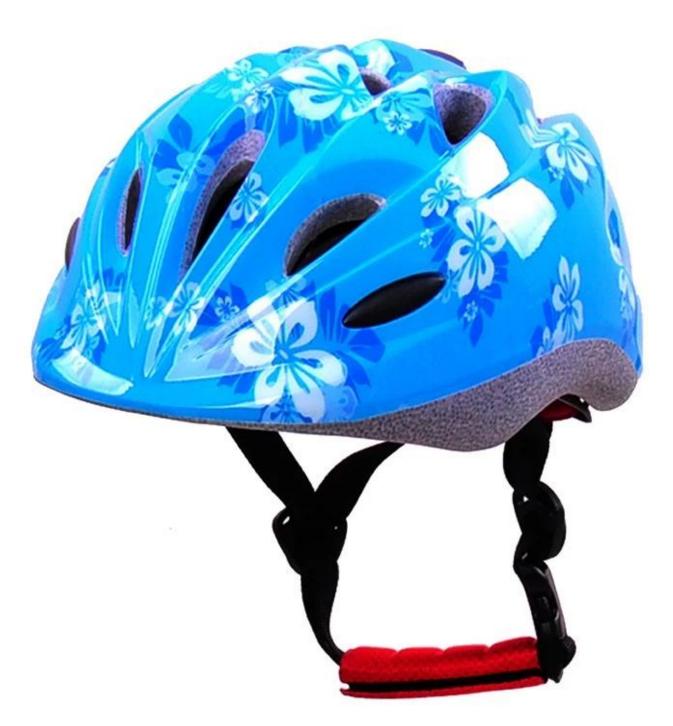

# CE-approved infant girls bike helmet, 3-year-old child Kids Bike Helmets

## Girls toddler bike helmet benefits:

- 1. it is only 215 g is extremely lightweight and ventilation,
- 2. mold technology: seamless, time in the entire helmet, impact helmet uniform force,
- 3. PC shell thick protection increases exponentially.
- 4 gray high density EPS material, lightweight, shock resistant provides reliable protection.
- 5. patent adjustment headlock buckle, PA and webbing, washable pad.
- 6. has the lining pads and hot-pressed technology.
- 7. certified: certified for CE EN1078 impact protection.

# **Specifications for toddler girls bike helmet**:

| Model No.                   | AU C03 Toddler Girls bike helmet                       |
|-----------------------------|--------------------------------------------------------|
| Materials                   | In Mold EPS liner & PC shell                           |
| Certification               | CE EN1078                                              |
| Air vents                   | 13 ventilation                                         |
| Color                       | PANTONE, customizing                                   |
| Size and head circumference | S (47 - 52 CM) M (48-56 CM):                           |
| Weight                      | 215 g                                                  |
| Sample time                 | 7 days                                                 |
| MOQ                         | 300 pcs                                                |
| Details of the package      | PP bag + individual color box packaging + mastercarton |

# **Girls toddler bike helmet for more photos:**