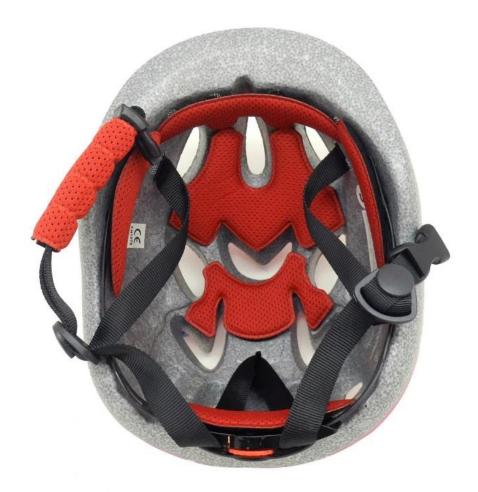

## Girls toddler bike helmet benefits:

- 1. it is only 215 g is extremely lightweight and ventilation,
- 2. mold technology: seamless, time in the entire helmet, impact helmet uniform force,
- 3. PC shell thick protection increases exponentially.
- 4 gray high density EPS material, lightweight, shock resistant provides reliable protection.
- 5. patent adjustment headlock buckle, PA and webbing, washable pad.
- 6. has the lining pads and hot-pressed technology.
- 7. certified: certified for CE EN1078 impact protection.

# **Specifications for toddler girls bike helmet**:

| Model No.                   | AU C03 Toddler Girls bike helmet                       |
|-----------------------------|--------------------------------------------------------|
| Materials                   | In Mold EPS liner & PC shell                           |
| Certification               | CE EN1078                                              |
| Air vents                   | 13 ventilation                                         |
| Color                       | PANTONE, customizing                                   |
| Size and head circumference | S (47 - 52 CM) M (48-56 CM):                           |
| Weight                      | 215 g                                                  |
| Sample time                 | 7 days                                                 |
| MOQ                         | 300 pcs                                                |
| Details of the package      | PP bag + individual color box packaging + mastercarton |

# **Girls toddler bike helmet for more photos:**