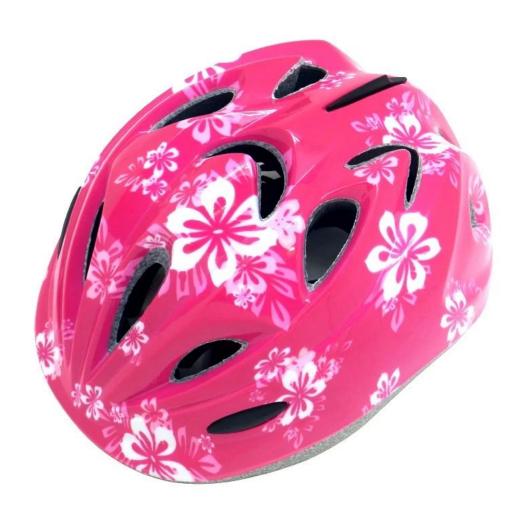

hell                           |
| Certification               | CE EN1078                                              |
| Air vents                   | 13 ventilation                                         |
| Color                       | PANTONE, customizing                                   |
| Size and head circumference | S (47 - 52 CM) M (48-56 CM):                           |
| Weight                      | 215 g                                                  |
| Sample time                 | 7 days                                                 |
| MOQ                         | 300 pcs                                                |
| Details of the package      | PP bag + individual color box packaging + mastercarton |

# **Girls toddler bike helmet for more photos:**











# Knowledge of the head circumference Razor helmet toddler:

#### The head of the Europe:

Oval-shaped helmet design of the head of the rider with a dimension that is quite fit. In Europe.

#### General overnight.

General head helmet prior to determination of the side-to-side after a little longer, is designed with a rider's head.

#### **Overnight in Asia:**

Round shaped helmet is for riders with dimensions on the condierably head Suitable for Asians.

# Helmet Shape 101



#### European Headform

An Oval shaped helmet is designed for a rider's head with a dimension which is considerably fit for Europeans.

#### Generic headform

A generic headform helmet is designed for a rider's head with a dimension which is slightly longer front-to-back than its side-to-side measurement.

####