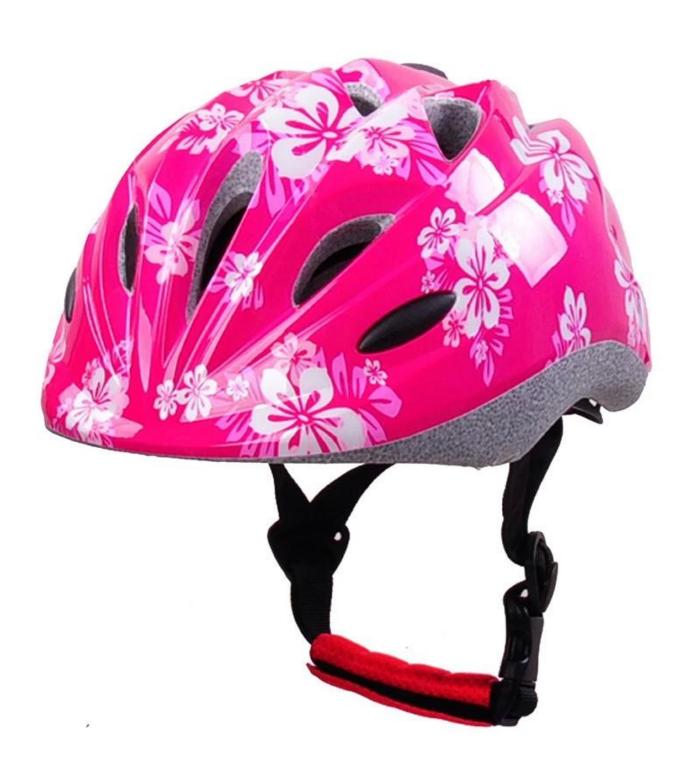

# CE-approved infant girls bike helmet, 3-year-old child Kids Bike Helmets

## Girls toddler bike helmet benefits:

- 1. it is only 215 g is extremely lightweight and ventilation,
- 2. mold technology: seamless, time in the entire helmet, impact helmet uniform force,
- 3. PC shell thick protection increases exponentially.
- 4 gray high density EPS material, lightweight, shock resistant provides reliable protection.
- 5. patent adjustment headlock buckle, PA and webbing, washable pad.
- 6. has the lining pads and hot-pressed technology.
- 7. certified: certified for CE EN1078 impact protection.

# **Specifications for toddler girls bike helmet**:

| Model No.                   | AU C03 Toddler Girls bike helmet                       |
|-----------------------------|--------------------------------------------------------|
| Materials                   | In Mold EPS liner & PC shell                           |
| Certification               | CE EN1078                                              |
| Air vents                   | 13 ventilation                                         |
| Color                       | PANTONE, customizing                                   |
| Size and head circumference | S (47 - 52 CM) M (48-56 CM):                           |
| Weight                      | 215 g                                                  |
| Sample time                 | 7 days                                                 |
| MOQ                         | 300 pcs                                                |
| Details of the package      | PP bag + individual color box packaging + mastercarton |

# **Girls toddler bike helmet for more photos:**