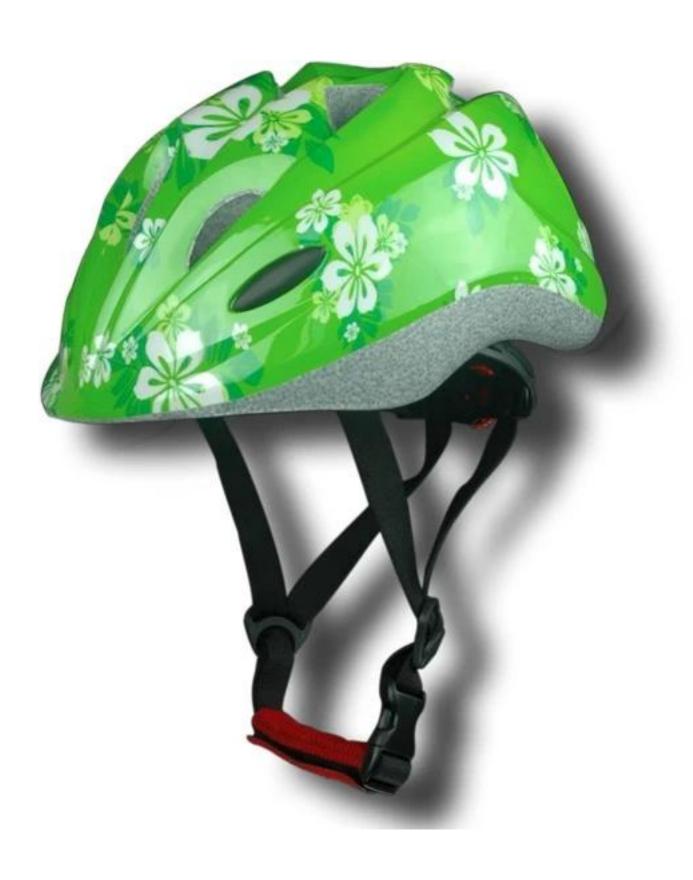

shell                           |
| Certification               | CE EN1078                                              |
| Air vents                   | 13 ventilation                                         |
| Color                       | PANTONE, customizing                                   |
| Size and head circumference | S (47 - 52 CM) M (48-56 CM):                           |
| Weight                      | 215 g                                                  |
| Sample time                 | 7 days                                                 |
| MOQ                         | 300 pcs                                                |
| Details of the package      | PP bag + individual color box packaging + mastercarton |

# **Girls toddler bike helmet for more photos:**











# Knowledge of the head circumference Razor helmet toddler:

#### The head of the Europe:

Oval-shaped helmet design of the head of the rider with a dimension that is quite fit. In Europe.

#### General overnight.

General head helmet prior to determination of the side-to-side after a little longer, is designed with a rider's head.

#### **Overnight in Asia:**

Round shaped helmet is for riders with dimensions on the condierably head Suitable for Asians.

# Helmet Shape 101



#### European Headform

An Oval shaped helmet is designed for a rider's head with a dimension which is considerably fit for Europeans.

#### Generic headform

A generic headform helmet is designed for a rider's head with a dimension which is slightly longer front-to-back than its side-to-side measurement.

##