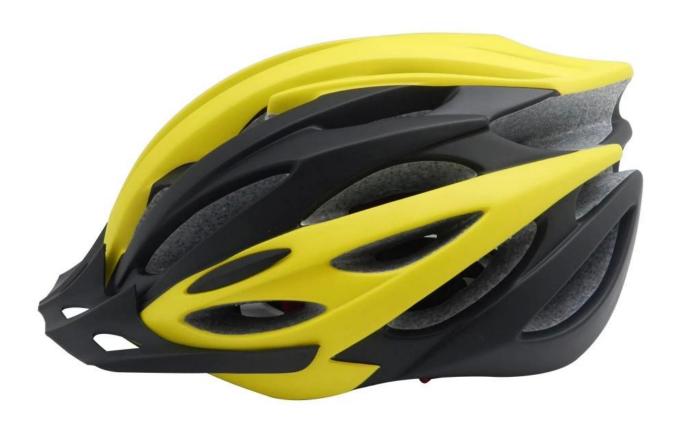

------------------------------------|
| Material                | EPS foam & PC shell double in-mold technology    |
| Certification           | CE EN1078                                        |
| Vents                   | 25 air vents                                     |
| Color                   | Pantone, customized                              |
| size/head circumference | S/M (54-58CM) M/L (58-62CM)                      |
| Weight                  | 260g                                             |
| Sample Time             | 7 days                                           |
| MOQ                     | 300pcs                                           |
| Package details         | PP bag+individual color box packing+mastercarton |

## The detail pictures of top bicycle helmets:















### The Customized accessories:

There are four different helmet strap buckle for your freely choice:

- Standard ITW brand Nylon helmet buckle
- Traditional helmet buckle
- Patent self-developed magnetic buckle (the comprehensive safety, functionality and great ease of use of helmets with the "one-hand fastener", with strong magnets make them easy to close and open, very convenient and safe).
- Fidlock brand magetic buckle.

Customized varieties colors of helmet accessories for your freely choice:

- Available helmet lockable strap divider in varieties color.
- Available helmet strap buckle in varieties colors.
- Available helmet strap holder in varieties colors.

## **Buckle Options**





Don't be surprised! As a factory with 23-year R&D experience, we have developed a serie