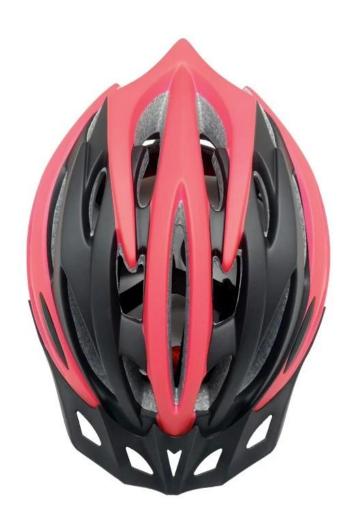

----------------------------|
| Material                | EPS foam & PC shell double in-mold technology    |
| Certification           | CE EN1078                                        |
| Vents                   | 25 air vents                                     |
| Color                   | Pantone, customized                              |
| size/head circumference | S/M (54-58CM) M/L (58-62CM)                      |
| Weight                  | 260g                                             |
| Sample Time             | 7 days                                           |
| MOQ                     | 300pcs                                           |
| Package details         | PP bag+individual color box packing+mastercarton |

## The detail pictures of top bicycle helmets:















### The Customized accessories:

There are four different helmet strap buckle for your freely choice:

- Standard ITW brand Nylon helmet buckle
- Traditional helmet buckle
- Patent self-developed magnetic buckle (the comprehensive safety, functionality and great ease of use of helmets with the "one-hand fastener", with strong magnets make them easy to close and open, very convenient and safe).
- Fidlock brand magetic buckle.

Customized varieties colors of helmet accessories for your freely choice:

- Available helmet lockable strap divider in varieties color.
- Available helmet strap buckle in varieties colors.
- Available helmet strap holder in varieties colors.

## **Buckle Options**





Don't be surprised! As a factory with 23-year R&D experience, we have developed a serie of adju