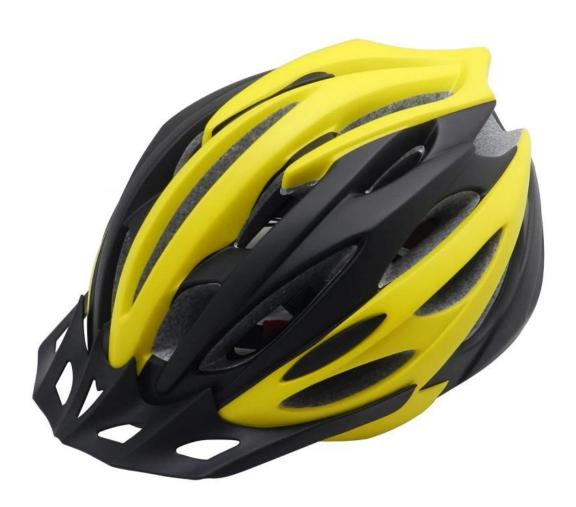

--------------------------------------|
| Material                | EPS foam & PC shell double in-mold technology    |
| Certification           | CE EN1078                                        |
| Vents                   | 25 air vents                                     |
| Color                   | Pantone, customized                              |
| size/head circumference | S/M (54-58CM) M/L (58-62CM)                      |
| Weight                  | 260g                                             |
| Sample Time             | 7 days                                           |
| MOQ                     | 300pcs                                           |
| Package details         | PP bag+individual color box packing+mastercarton |

## The detail pictures of top bicycle helmets:















### The Customized accessories:

There are four different helmet strap buckle for your freely choice:

- Standard ITW brand Nylon helmet buckle
- Traditional helmet buckle
- Patent self-developed magnetic buckle (the comprehensive safety, functionality and great ease of use of helmets with the "one-hand fastener", with strong magnets make them easy to close and open, very convenient and safe).
- Fidlock brand magetic buckle.

Customized varieties colors of helmet accessories for your freely choice:

- Available helmet lockable strap divider in varieties color.
- Available helmet strap buckle in varieties colors.
- Available helmet strap holder in varieties colors.

## **Buckle Options**





Don't be surprised! As a factory with 23-year R&D experience, we have developed a ser