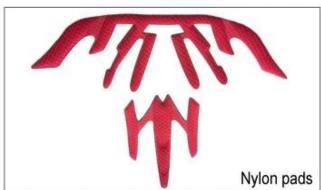

Mesh pads: it can prevent dust and small insect fly into the helmet during wild riding.

Nylon pads: antibacterial and skin-friendly, easy to clean.

Velvet pads: very soft and comfortable feeling.

Cool max pads: very high-end, can keep the hair dry and cool during riding. Low quality pads: easy broken after friction with hair, uncomfortable and hot.