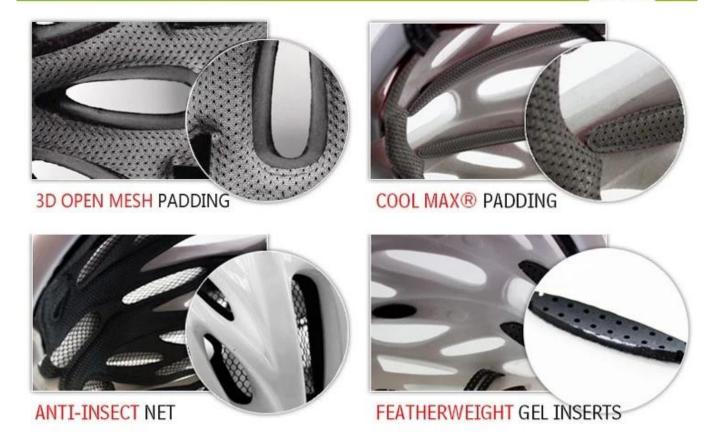

### **Inner Padding Fabric Options**

There are different kinds of inner pads for your choice.

first is 3D open mesh padding, it have to be opened a hot-press mold; second is cool max padding, we need to buy pad from cool max company with MOQ 1000 yards, third is ANTI-INSECT net, which could prevent small bug from going into your helmet at dusk, forth one is featherweight gel inserts, cheap and low quality pads

## **Inner Padding Options**