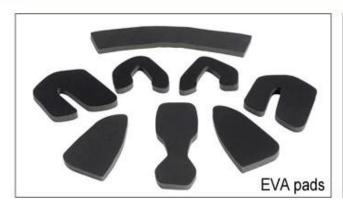

# **Adjustment System Options**

The Dial of Adjustment can be interchangeable with LED light

There different kinds of inner padding fabric options.

EVA pads: It is closed cell and impervious to water, has resilient feel.

Mesh pads: it can prevent dust and small insect fly into the helmet during wild riding.

Nylon pads: antibacterial and skin-friendly, easy to clean.

Velvet pads: very soft and comfortable feeling.

Cool max pads: very high-end, can keep the hair dry and cool during riding. Low quality pads: easy broken after friction with hair, uncomfortable and hot.