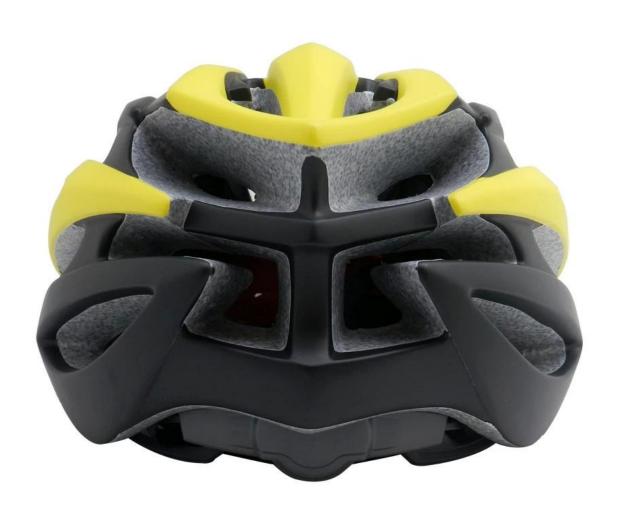

--------------------------------|
| Material                | EPS foam & PC shell double in-mold technology    |
| Certification           | CE EN1078                                        |
| Vents                   | 25 air vents                                     |
| Color                   | Pantone, customized                              |
| size/head circumference | S/M (54-58CM) M/L (58-62CM)                      |
| Weight                  | 260g                                             |
| Sample Time             | 7 days                                           |
| MOQ                     | 300pcs                                           |
| Package details         | PP bag+individual color box packing+mastercarton |

## The detail pictures of top bicycle helmets:















### The Customized accessories:

There are four different helmet strap buckle for your freely choice:

- Standard ITW brand Nylon helmet buckle
- Traditional helmet buckle
- Patent self-developed magnetic buckle (the comprehensive safety, functionality and great ease of use of helmets with the "one-hand fastener", with strong magnets make them easy to close and open, very convenient and safe).
- Fidlock brand magetic buckle.

Customized varieties colors of helmet accessories for your freely choice:

- Available helmet lockable strap divider in varieties color.
- Available helmet strap buckle in varieties colors.
- Available helmet strap holder in varieties colors.

## **Buckle Options**





Don't be surprised! As a factory with 23-year R&D experience, we have developed a serie of