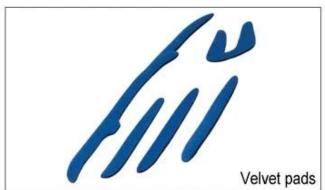

Mesh pads: it can prevent dust and small insect fly into the helmet during wild riding.

Nylon pads: antibacterial and skin-friendly, easy to clean.

Velvet pads: very soft and comfortable feeling.

Cool max pads: very high-end, can keep the hair dry and cool during riding. Low quality pads: easy broken after friction with hair, uncomfortable and hot.