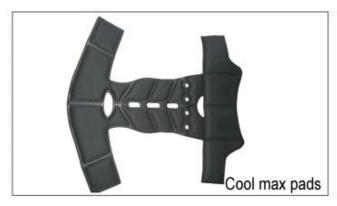

Mesh pads: it can prevent dust and small insect fly into the helmet during wild riding.

Nylon pads: antibacterial and skin-friendly, easy to clean.

Velvet pads: very soft and comfortable feeling.

Cool max pads: very high-end, can keep the hair dry and cool during riding. Low quality pads: easy broken after friction with hair, uncomfortable and hot.