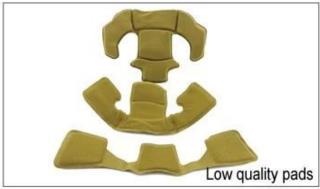

Mesh pads: it can prevent dust and small insect fly into the helmet during wild riding.

Nylon pads: antibacterial and skin-friendly, easy to clean.

Velvet pads: very soft and comfortable feeling.

Cool max pads: very high-end, can keep the hair dry and cool during riding. Low quality pads: easy broken after friction with hair, uncomfortable and hot.