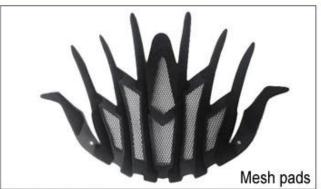

Mesh pads: it can prevent dust and small insect fly into the helmet during wild riding.

Nylon pads: antibacterial and skin-friendly, easy to clean.

Velvet pads: very soft and comfortable feeling.

Cool max pads: very high-end, can keep the hair dry and cool during riding. Low quality pads: easy broken after friction with hair, uncomfortable and hot.