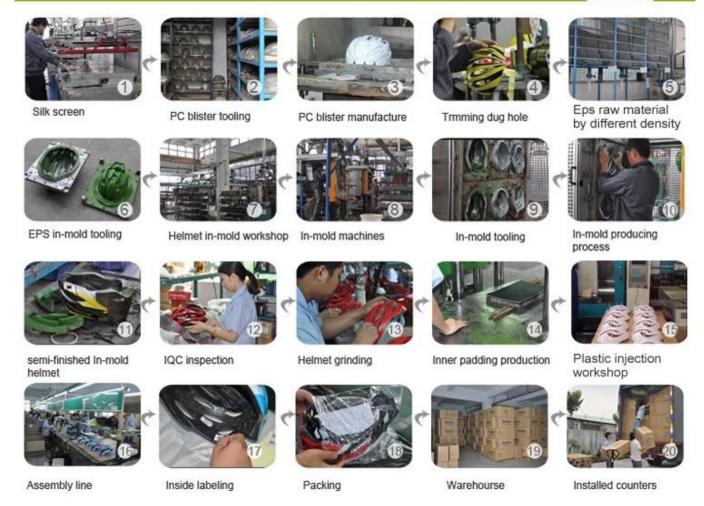

## The helmet production procedure is as below:

silk screen  $\rightarrow$  PC blister tooling  $\rightarrow$  PC blister manufacture  $\rightarrow$  Trimming dug hole  $\rightarrow$  EPS raw material by different density  $\rightarrow$  EPS in-mold tooling  $\rightarrow$  helmet in-mold workshop  $\rightarrow$  in-mold machines  $\rightarrow$  in-mold tooling  $\rightarrow$  in-mold producing process  $\rightarrow$  semi-finished in-mold helmet  $\rightarrow$  IQC inspection  $\rightarrow$  helmet grinding  $\rightarrow$  inner padding production  $\rightarrow$  plastic injection workshop  $\rightarrow$  assembly line  $\rightarrow$ inside labeling  $\rightarrow$  packing  $\rightarrow$  warehouse  $\rightarrow$  installed counters.

## **Production Procedure**