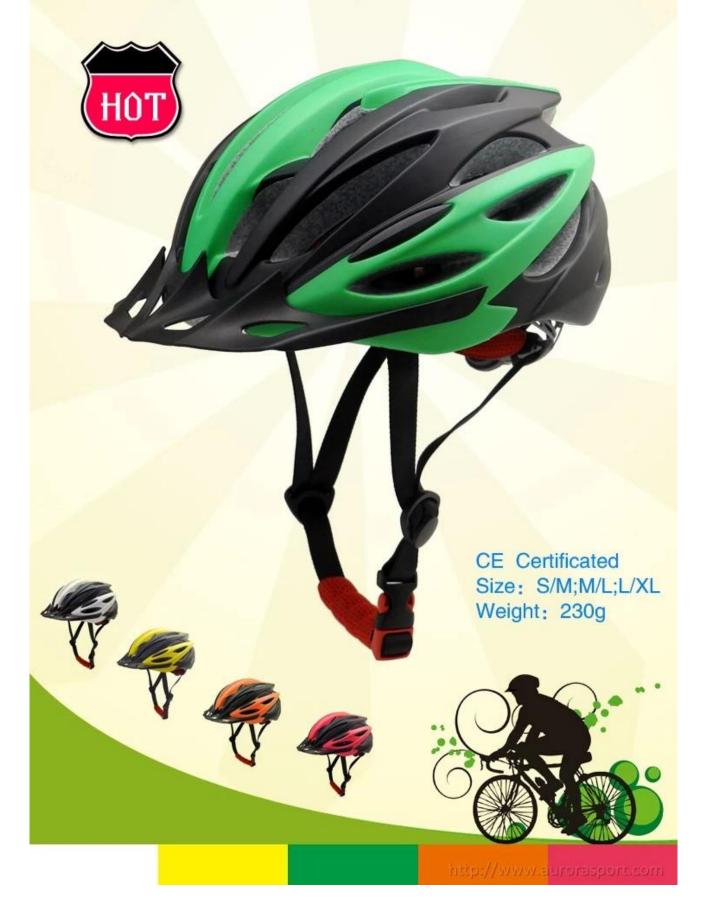

# CE certified top bicycle helmets, mt bike helmets with visor BM05

# New stylish MTB bicycle helmet with CE

## The description of top bicycle helmets:

- Well-ventilated, with very cooling air tunnel and reasonable aero shape design.
- Three-dimensional duct design: This design is very aerodynamic drag coefficient is small , in the process of riding , people wear more cool.
- In-mold technology, when the helmet by the impact, the entire helmet uniform force.
- The high quality eco-friendly high temperature resistant PC shell.
- The high density black EPS material is imported from American,
- 360° size patent adjustment systems, anti-slip adjustment button, and soft silicon adjustor arms, can bring you a stable and safety experience, your comfort is the prior consideration during the design.
- Certification: CE-EN1078 certified for impact protection.

## The specification of top bicycle helmets:

| Model No.               | AU-BM05 top bicycle helmets                      |
|-------------------------|--------------------------------------------------|
| Material                | EPS foam & PC shell double in-mold technology    |
| Certification           | CE EN1078                                        |
| Vents                   | 25 air vents                                     |
| Color                   | Pantone, customized                              |
| size/head circumference | S/M (54-58CM) M/L (58-62CM)                      |
| Weight                  | 260g                                             |
| Sample Time             | 7 days                                           |
| MOQ                     | 300pcs                                           |
| Package details         | PP bag+individual color box packing+mastercarton |