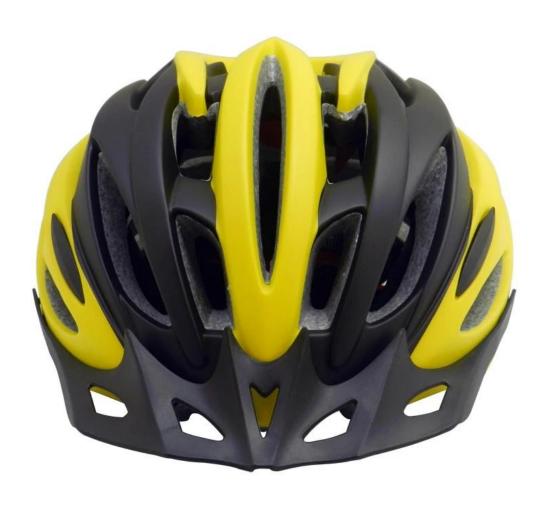

----------------------------------|
| Material                | EPS foam & PC shell double in-mold technology    |
| Certification           | CE EN1078                                        |
| Vents                   | 25 air vents                                     |
| Color                   | Pantone, customized                              |
| size/head circumference | S/M (54-58CM) M/L (58-62CM)                      |
| Weight                  | 260g                                             |
| Sample Time             | 7 days                                           |
| MOQ                     | 300pcs                                           |
| Package details         | PP bag+individual color box packing+mastercarton |

## The detail pictures of top bicycle helmets:















### The Customized accessories:

There are four different helmet strap buckle for your freely choice:

- Standard ITW brand Nylon helmet buckle
- Traditional helmet buckle
- Patent self-developed magnetic buckle (the comprehensive safety, functionality and great ease of use of helmets with the "one-hand fastener", with strong magnets make them easy to close and open, very convenient and safe).
- Fidlock brand magetic buckle.

Customized varieties colors of helmet accessories for your freely choice:

- Available helmet lockable strap divider in varieties color.
- Available helmet strap buckle in varieties colors.
- Available helmet strap holder in varieties colors.

## **Buckle Options**





Don't be surprised! As a factory with 23-year R&D experience, we have developed a serie o