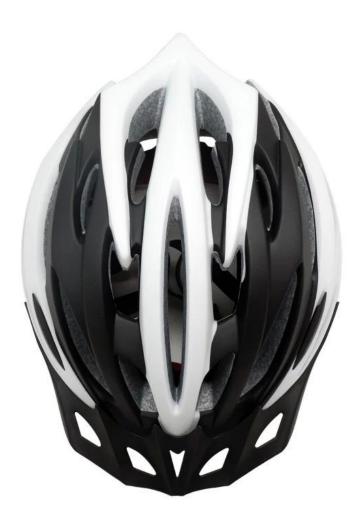

--------------------------|
| Material                | EPS foam & PC shell double in-mold technology    |
| Certification           | CE EN1078                                        |
| Vents                   | 25 air vents                                     |
| Color                   | Pantone, customized                              |
| size/head circumference | S/M (54-58CM) M/L (58-62CM)                      |
| Weight                  | 260g                                             |
| Sample Time             | 7 days                                           |
| MOQ                     | 300pcs                                           |
| Package details         | PP bag+individual color box packing+mastercarton |

## The detail pictures of top bicycle helmets:















### The Customized accessories:

There are four different helmet strap buckle for your freely choice:

- Standard ITW brand Nylon helmet buckle
- Traditional helmet buckle
- Patent self-developed magnetic buckle (the comprehensive safety, functionality and great ease of use of helmets with the "one-hand fastener", with strong magnets make them easy to close and open, very convenient and safe).
- Fidlock brand magetic buckle.

Customized varieties colors of helmet accessories for your freely choice:

- Available helmet lockable strap divider in varieties color.
- Available helmet strap buckle in varieties colors.
- Available helmet strap holder in varieties colors.

## **Buckle Options**





Don't be surprised! As a factory with 23-year R&D experience, we have developed a serie of adjust