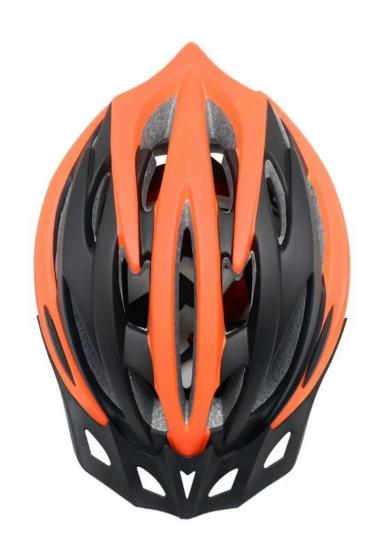

------------------------------|
| Material                | EPS foam & PC shell double in-mold technology    |
| Certification           | CE EN1078                                        |
| Vents                   | 25 air vents                                     |
| Color                   | Pantone, customized                              |
| size/head circumference | S/M (54-58CM) M/L (58-62CM)                      |
| Weight                  | 260g                                             |
| Sample Time             | 7 days                                           |
| MOQ                     | 300pcs                                           |
| Package details         | PP bag+individual color box packing+mastercarton |

## The detail pictures of top bicycle helmets:















### The Customized accessories:

There are four different helmet strap buckle for your freely choice:

- Standard ITW brand Nylon helmet buckle
- Traditional helmet buckle
- Patent self-developed magnetic buckle (the comprehensive safety, functionality and great ease of use of helmets with the "one-hand fastener", with strong magnets make them easy to close and open, very convenient and safe).
- Fidlock brand magetic buckle.

Customized varieties colors of helmet accessories for your freely choice:

- Available helmet lockable strap divider in varieties color.
- Available helmet strap buckle in varieties colors.
- Available helmet strap holder in varieties colors.

## **Buckle Options**





Don't be surprised! As a factory with 23-year R&D experience, we have developed a serie of ad