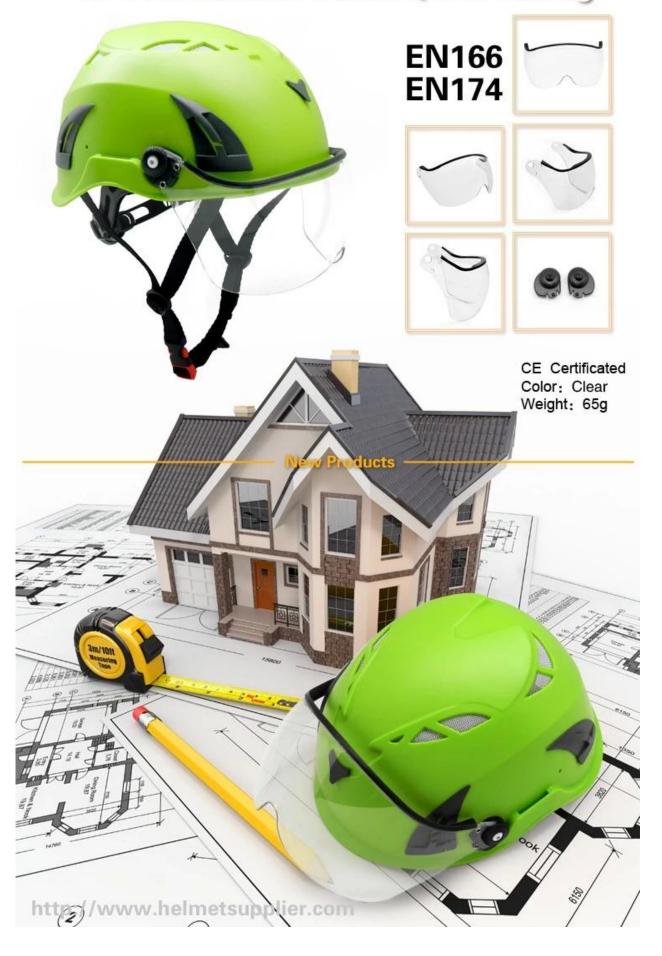

## Safety Helmet accessories available:

1) Safety helmet with LED light: headlamp led light.

- 2) Safety helmet with ear protection and mesh faceshield: Earmuff good sound insulation, Faceshield iron mesh.
- 3) Safety helmet with plastic visor The set is compatible with our special visor and earmuff: Visor plastic with eye protection, Earmuff good sound insulation.

The detail pictures of safety helmet: