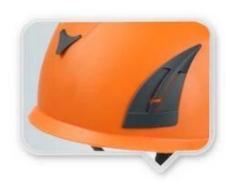

### CE hard helmet Hi-Viz yellow, PPE safety helmet with visor

### Safety helmet

The helmet comes with ten air intakes which provide efficient cooling and ventilation. The air intakes on the outer shell is equipped with protective aluminum anti-intrusion grille that prevents entry of debris into the helmet. If for electrician who want to have an insulation protection function, the material of intakes could be changed into nylon.

Intakes material: Nylon