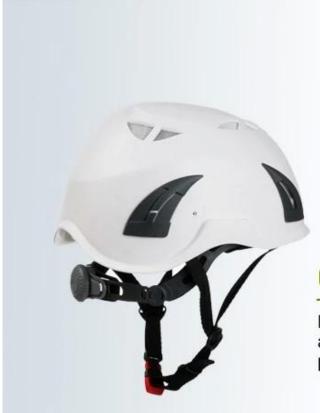

### Safety helmet

The helmet comes with ten air intakes which provide efficient cooling and ventilation. The air intakes on the outer shell is equipped with protective aluminum anti-intrusion grille that prevents entry of debris into the helmet. If for electrician who want to have an insulation protection function, the material of intakes could be changed into nylon.

### Helmet specification

Norm: EN 397 Outer shell: PP, Polypropylene Size: universal 51-62cm headform Weight: (without ear defenders or visor):375g Attachment of headlamps: nylon clips

Color: white/red/yellow/orange/green/blue/black/grey/pink

| Model No.               | AU-M02 <u>Safety Helmet</u>                                              |
|-------------------------|--------------------------------------------------------------------------|
| External material       | ABS/PP shell                                                             |
| Inner material          | PU top lining, 4 points webbing suspension system                        |
| headband                | PE Polythene                                                             |
| Lamp Carring System     | External Nylon 6.6 Lamp Clips                                            |
| Earmuff                 | 30-35db NRR hearing protector                                            |
| Face mask               | PC plastic visor/ PC plastic goggle/ iron mesh                           |
| Color                   | red, yellow, blue,green,orange,black,white,pink                          |
| Size/Head circumference | 51-62cm                                                                  |
| Weight                  | 375 g (ear muffs and eyes shield are not included)                       |
| Vents                   | 10 air ventilation with aluminum/ nylon mesh                             |
| Technology              | Injection                                                                |
| Certification           | CE EN 12492 / 397                                                        |
| Sample time             | 3-7 working day                                                          |
| MOQ                     | 200 PCS                                                                  |
| Packing detail          | 1.PP bag, PE bag, Blister card, color box and custom-design is welcomed. |
|                         | 2. Carton packing outside                                                |