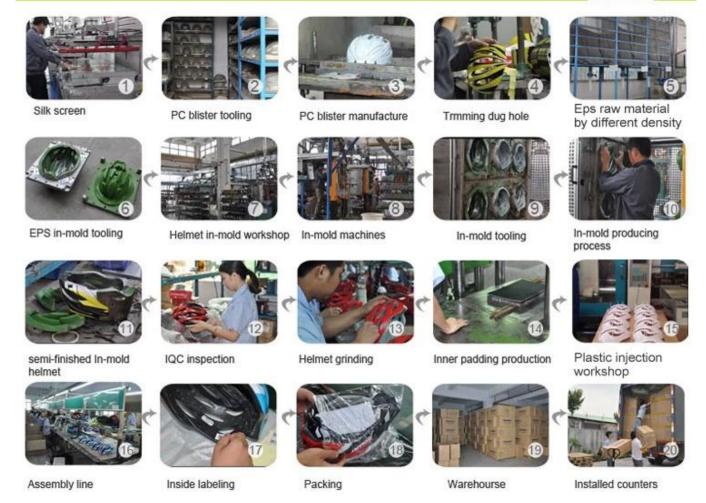

# The helmet production procedure is as below:

silk screen  $\rightarrow$  PC blister tooling  $\rightarrow$  PC blister manufacture  $\rightarrow$  Trimming dug hole  $\rightarrow$  EPS raw material by different density  $\rightarrow$  EPS in-mold tooling  $\rightarrow$  helmet in-mold workshop  $\rightarrow$  in-mold machines  $\rightarrow$  in-mold tooling  $\rightarrow$  in-mold producing process  $\rightarrow$  semi-finished in-mold helmet  $\rightarrow$  IQC inspection  $\rightarrow$  helmet grinding  $\rightarrow$  inner padding production  $\rightarrow$  plastic injection workshop  $\rightarrow$  assembly line  $\rightarrow$ inside labeling  $\rightarrow$  packing  $\rightarrow$  warehouse  $\rightarrow$  installed counters.

### **Production Procedure**