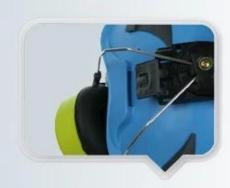

# PLASTIC CLIPS FOR LED HEADLAMP

ABS material, very easy to hold the lamp.

# **SLOT FOR EARMUFF AND MASK**

CE standard ear protector ,NRR 28DB Stainless mesh face shield Full face protection