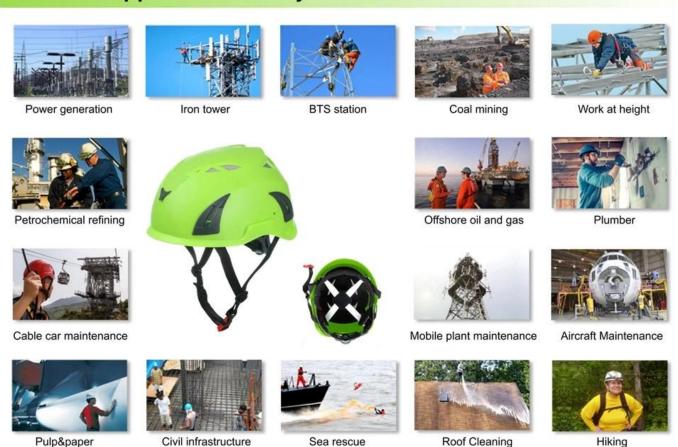

## Area of application safety helmets:

Power generation, Iron tower, BTS station, Coal mining, Work at height, Petrochemical refining, offshore oil and gas, Plumber, Cable car maintenance, Mobile plant maintenance, Aircraft Maintenance, Pulp&paper, Civil infrastructure, Sea rescue, Roof Cleaning, Hiking...

# Area of application safety helmets