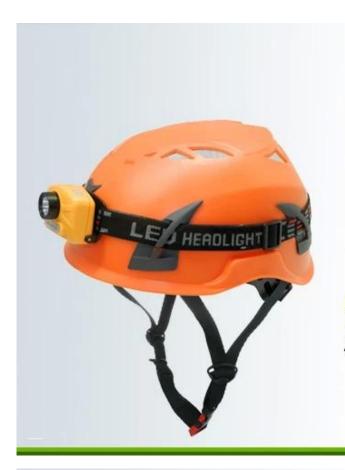

sign is welcomed. |
|                         | 2. Carton packing outside                                                |

## Safety Helmet accessories available:

1) Safety helmet with LED light: headlamp led light.

- 2) Safety helmet with ear protection and mesh faceshield: Earmuff good sound insulation, Faceshield iron mesh.
- 3) Safety helmet with plastic visor The set is compatible with our special visor and earmuff: Visor plastic with eye protection, Earmuff good sound insulation.



The detail pictures of safety helmet:





# **QUICK-RELEASE RATCHET ADJUSTER**

New and proprietary Up-N-Down size adjustment system provides the most precise and comfortable fit.



## **GETTING THE RIGHT FIT**

The headform was made according to ISO/DIS 6220 standard, and keeps 90% fitting rate.







# PLASTIC CLIPS FOR LED HEADLAMP

ABS material, very easy to hold the lamp.



# **SLOT FOR EARMUFF AND MASK**

CE standard ear protector ,NRR 28DB Stainless mesh face shield Full face protection



# Safety helmet with visor exclusively for construction workers/tree cutting



## Area of application safety helmets:

Power generation, Iron tower, BTS station, Coal mining, Work at height, Petrochemical refining, offshore oil and gas, Plumber, Cable car maintenance, Mobile plant maintenance, Aircraft Maintenance, Pulp&paper, Civil infrastructure, Sea rescue, Roof Cleaning, Hiking...

# Area of application safety helmets



## The head circumference knowledge of safety helmet:

### **European Headform:**

An Oval shaped helmet is designed for a rider's head with a dimension which is consi