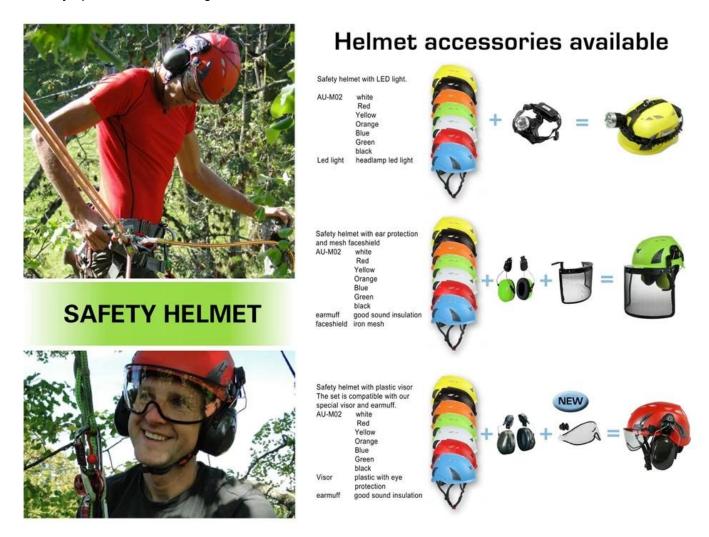

## Safety Helmet accessories available:

1) Safety helmet with LED light: headlamp led light.

- 2) Safety helmet with ear protection and mesh faceshield: Earmuff good sound insulation, Faceshield iron mesh.
- 3) Safety helmet with plastic visor The set is compatible with our special visor and earmuff: Visor plastic with eye protection, Earmuff good sound insulation.