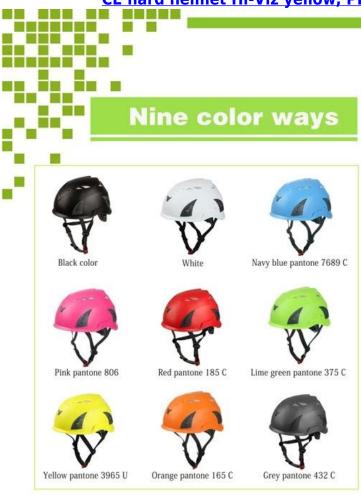

### AU-MO2

375g | EN 397 | ANSI

Safety helmet is well ventilated with PP shell and 4 point webbing suspension system. The helmet comes with 4 clips carrying external headlamps, a new Up-N-Down size adjustment system with a central ratchet wheel and two lateral finger push winglets for an ultimate fit.
ATTENTION: as a polypropylene material, it is a MOQ requirement to custom

your own color, however, there is nine fashion color available for you.

RED YELLOW **ORANGE** GREEN BLUE BLACK GREY

### Helmet specification

Norm: EN 397 Outer shell: PP, Polypropylene Size: universal 51-62cm headform Weight: (without ear defenders or visor):375g Attachment of headlamps: nylon clips

Color: white/red/yellow/orange/green/blue/black/grey/pink