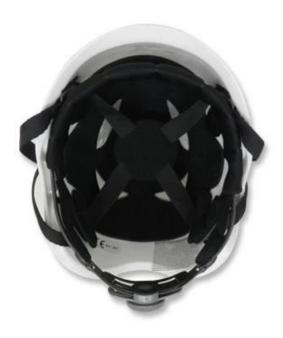

# **SLOT FOR EARMUFF AND MASK**

CE standard ear protector ,NRR 28DB Stainless mesh face shield Full face protection