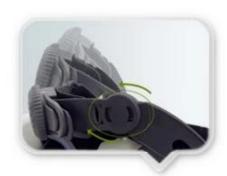

# **QUICK-RELEASE RATCHET ADJUSTER**

New and proprietary Up-N-Down size adjustment system provides the most precise and comfortable fit.