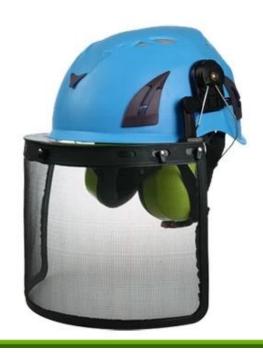

## Safety Helmet accessories available:

1) Safety helmet with LED light: headlamp led light.

- 2) Safety helmet with ear protection and mesh faceshield: Earmuff good sound insulation, Faceshield iron mesh.
- 3) Safety helmet with plastic visor The set is compatible with our special visor and earmuff: Visor plastic with eye protection, Earmuff good sound insulation.

# **SLOT FOR EARMUFF AND MASK**

CE standard ear protector ,NRR 28DB Stainless mesh face shield Full face protection

# Safety helmet with visor exclusively for construction workers/tree cutting