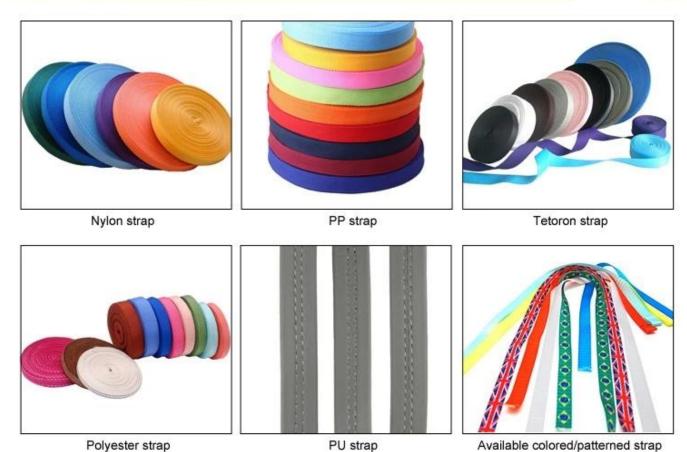

# **Adjustment System Options**

Breathability and comfort are extremely important, that's why the Manta features Airlite straps which are 15% lighter than a standard helmet strap. Tetoron straps are lighter, stronger and more breathable than a normal helmet strap. They also do not stick to the face as easily when temperatures begin to increase. Fast Adapting System webbing can be easily and continuously tailored to your exact head shape. The helmet stays securely on the head in all situations and the webbing straps are always in the best position.

# **Helmet Strap Options**

Various helmet strap embedded parts are available here! According to helmet design, our R&D team can advise anchores that suit your helmet body structure best! In special circumstance, we can customize this part for you!