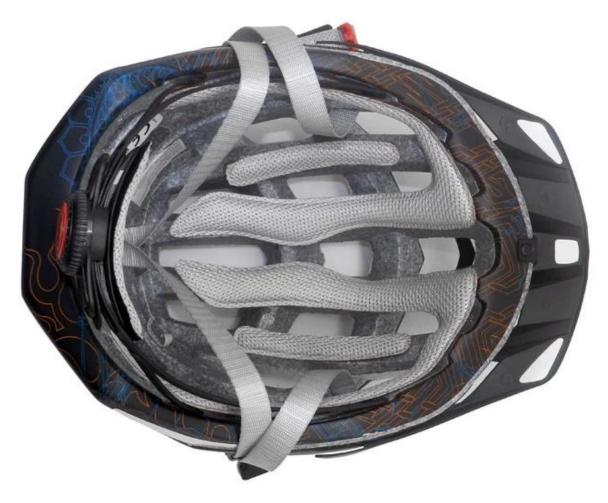

# The detail pictures of womens sport bike helmets

# Female Parts Options To Anchor Strap

Interior features significantly affect a helmet's comfort. All our pads absorb moisture and are antiallergenic. Hook and loop fasteners allow easy removal for washing.