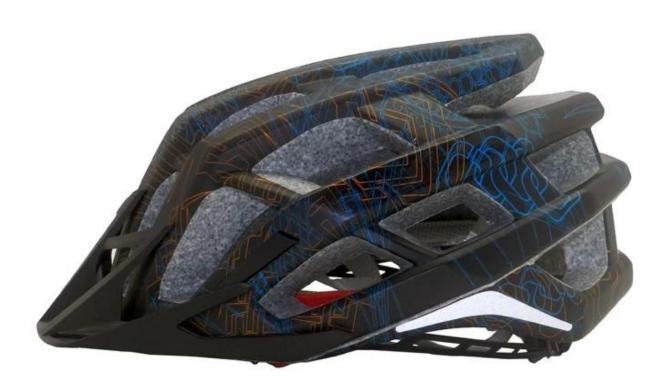

# **Custom mountain bike helmets AU-HM01**

## The description of good mtb helmet:

- Super lightest: only 270g, well-ventilated, with very cooling air tunnel and reasonable aero shape design.
- Three-dimensional duct design: This design is very aerodynamic drag coefficient is small , in the process of riding , people wear more cool.
- In-mold technology, when the helmet by the impact , the entire helmet uniform force.
- The high quality eco-friendly high temperature resistant PC shell & carbon fiber.
- The high density black EPS material is imported from American,
- The bicycle accessories: adjustable chin strap with quick-release buckle; rear lock adjustment; cool comfortable pads;
- Certification: CE-EN1078 certified for impact protection.

## The specification of mountain bike trail helmet:

| Model No.               | AU-B088                                           |
|-------------------------|---------------------------------------------------|
| Material                | EPS foam & PC double in-mold technology           |
| Certification           | CE EN1078                                         |
| Vents                   | 20 air vents                                      |
| Color                   | Pantone, customized                               |
| size/head circumference | M/L (54-58CM)                                     |
| Weight                  | 270g                                              |
| Sample Time             | 3 days                                            |
| MOQ                     | 200pcs                                            |
| Package details         | PP bag+individual color box packing+master carton |