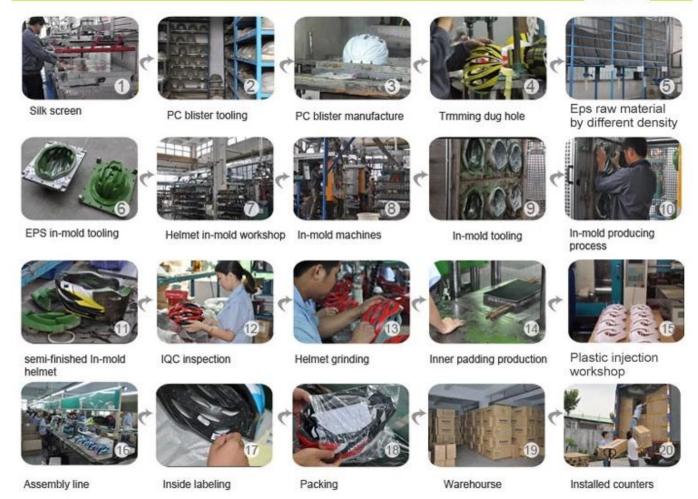

# The helmet production procedure is as below:

silk screen  $\rightarrow$  PC blister tooling  $\rightarrow$  PC blister manufacture  $\rightarrow$  Trimming dug hole  $\rightarrow$  EPS raw material by different density  $\rightarrow$  EPS in-mold tooling  $\rightarrow$  helmet in-mold workshop  $\rightarrow$  in-mold machines  $\rightarrow$  in-mold tooling  $\rightarrow$  in-mold producing process  $\rightarrow$  semi-finished in-mold helmet  $\rightarrow$  IQC inspection  $\rightarrow$  helmet grinding  $\rightarrow$  inner padding production  $\rightarrow$  plastic injection workshop  $\rightarrow$  assembly line  $\rightarrow$ inside labeling  $\rightarrow$  packing  $\rightarrow$  warehouse  $\rightarrow$  installed counters.

## **Production Procedure**