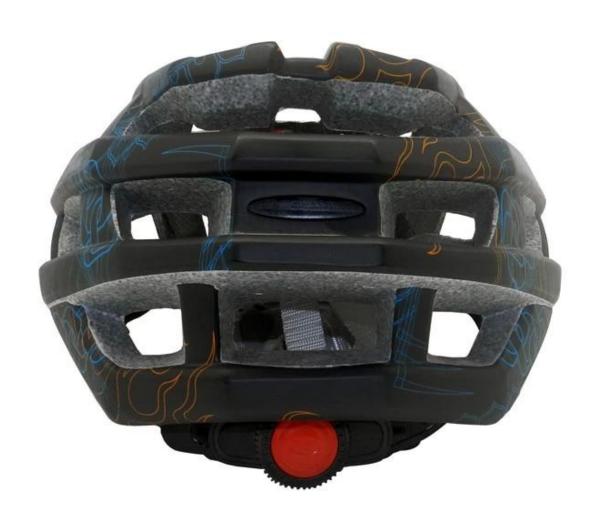

-----------------------|
| Material                | EPS foam & PC double in-mold technology           |
| Certification           | CE EN1078                                         |
| Vents                   | 20 air vents                                      |
| Color                   | Pantone, customized                               |
| size/head circumference | M/L (54-58CM)                                     |
| Weight                  | 270g                                              |
| Sample Time             | 3 days                                            |
| MOQ                     | 200pcs                                            |
| Package details         | PP bag+individual color box packing+master carton |

# The detail pictures of womens sport bike helmets









## The Customized accessories:

So far, we have been manufacturing & exporting different kinds of helmets for more than 24 years. You can purchase latest design quality helmets here as well as personalize your own designs since we can provide a strong R&D support.We provide different option for custom service that you can select the different helmet color , different strap color,LOGO custom service ,inner pad design , divider color , different strap buckle color, and we can provide different head adjuster even different color for visor.

ITW helmet buckle is light, easy to fasten and normally reliable. It has some drawbacks, however. It requires the strap to be adjusted correctly at all times, and retain the adjustment, since it always fastens at the same spot.

# **Helmet Buckle Opt