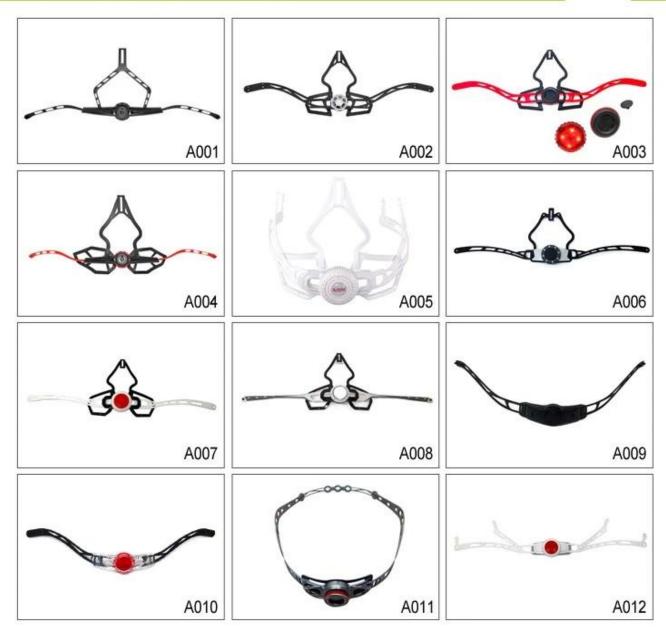

# **Helmet Strap Options**

Various helmet strap embedded parts are available here! According to helmet design, our R&D team can advise anchores that suit your helmet body structure best! In special circumstance, we can customize this part for you!

# Female Parts Options To Anchor Strap

Interior features significantly affect a helmet's comfort. All our pads absorb moisture and are antiallergenic. Hook and loop fasteners allow easy removal for washing.