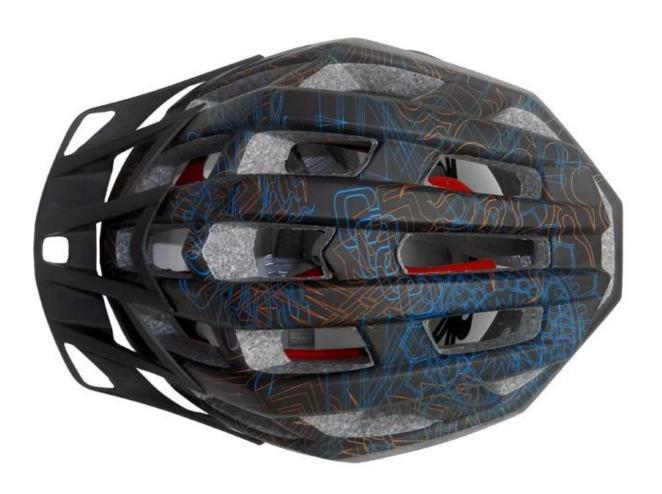

---------------------|
| Material                | EPS foam & PC double in-mold technology           |
| Certification           | CE EN1078                                         |
| Vents                   | 20 air vents                                      |
| Color                   | Pantone, customized                               |
| size/head circumference | M/L (54-58CM)                                     |
| Weight                  | 270g                                              |
| Sample Time             | 3 days                                            |
| MOQ                     | 200pcs                                            |
| Package details         | PP bag+individual color box packing+master carton |

# The detail pictures of womens sport bike helmets









## The Customized accessories:

So far, we have been manufacturing & exporting different kinds of helmets for more than 24 years. You can purchase latest design quality helmets here as well as personalize your own designs since we can provide a strong R&D support.We provide different option for custom service that you can select the different helmet color , different strap color,LOGO custom service ,inner pad design , divider color , different strap buckle color, and we can provide different head adjuster even different color for visor.

ITW helmet buckle is light, easy to fasten and normally reliable. It has some drawbacks, however. It requires the strap to be adjusted correctly at all times, and retain the adjustment, since it always fastens at the same spot.

# **Helmet Buckle Optio