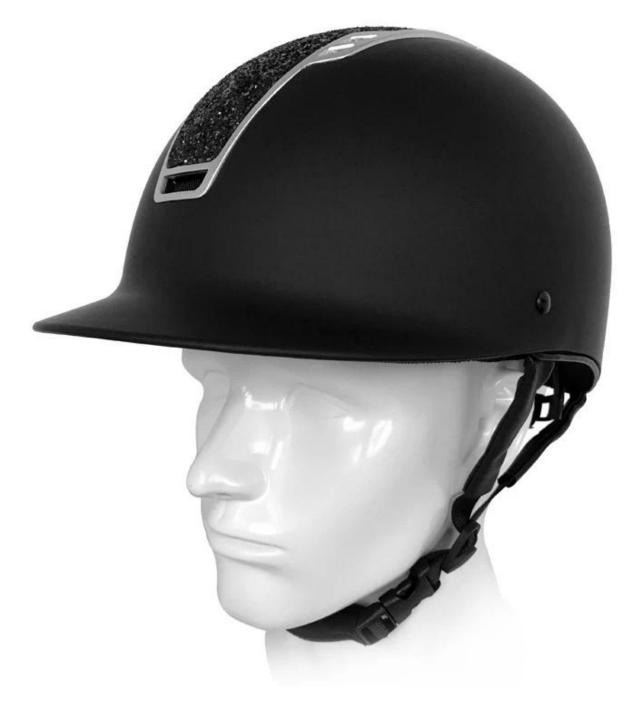

## Detail photos of the low-profile design European horse riding helmets:

A long oval shaped head form is designed for a rider's head with a dimension which is considerably fit for Europeans.

#### INDIVIDUAL FIT HEAD FORM

A long oval shaped head form is designed for a rider's head with a dimension which is considerably fit for Europeans.

Offer the most precise and comfortable fitting. This allows the back of the head to be cradled by the straps, which are then easily tightened to the correct tension by a central ratchet wheel. This fit system offer top performance for the user.