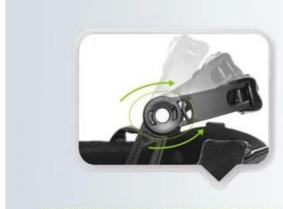

# UNRIVALLED ADJUSTMENT FOR OPTIMUM COMFORT

Progressive adjusting system allows the helmet to perfectly and user-friendly fit on the rider's head, guaranteeing the crucial advantage in terms of safety and wearer comfort with 3 functional performance.