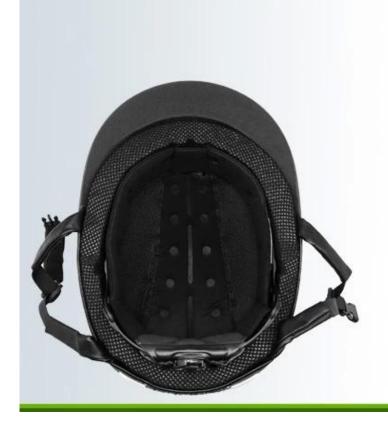

- 1)Easy Snap-On Snap-Off.
- 2) Sand wich mesh for efficiently moisture wicking.
- 3) Breathable & washable & Replacement Inner Pad

Comfortable and breathable velvet foam padding integrated with air mesh layer, ensures a better moisture wicking and sweat releasing effect. Removable and washable design lead to maximum comfort and hygiene.

# ONE PIECE ANTIBACTERIAL INNER PADDING

Comfortable and breathable velvet foam padding integrated with air mesh layer, ensures a better moisture wicking and sweat releasing effect. Removable and washable design lead to maximum comfort and hygiene.