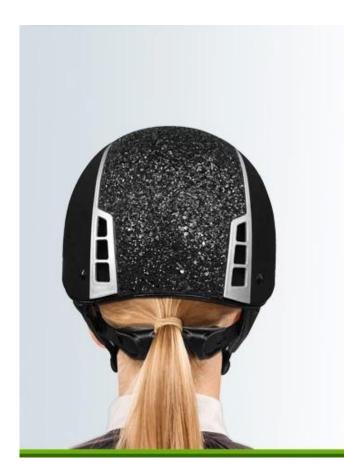

Considerate rear space ensures your braid, rope or bun hairdos look good with a helmet, keep hair from slipping and getting in your face while you're riding and allow your hairstyle fit snugly under helmet. It still looks good when the helmet comes off.

### FRIENDLY DESIGN FOR WOMEN PONYTAIL

Considerate rear space ensures your braid, rope or bun hairdos look good with a helmet, keep hair from slipping and getting in your face while you're riding and allow your hairstyle fit snugly under helmet. It still looks good when the helmet comes off.