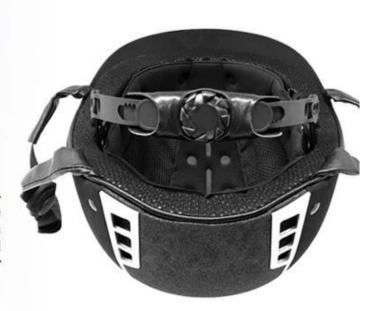

#### INDIVIDUAL FIT HEAD FORM

A long oval shaped head form is designed for a rider's head with a dimension which is considerably fit for Europeans.

Offer the most precise and comfortable fitting. This allows the back of the head to be cradled by the straps, which are then easily tightened to the correct tension by a central ratchet wheel. This fit system offer top performance for the user.

# UNRIVALLED ADJUSTMENT FOR OPTIMUM COMFORT

Progressive adjusting system allows the helmet to perfectly and user-friendly fit on the rider's head, guaranteeing the crucial advantage in terms of safety and wearer comfort with 3 functional performance.