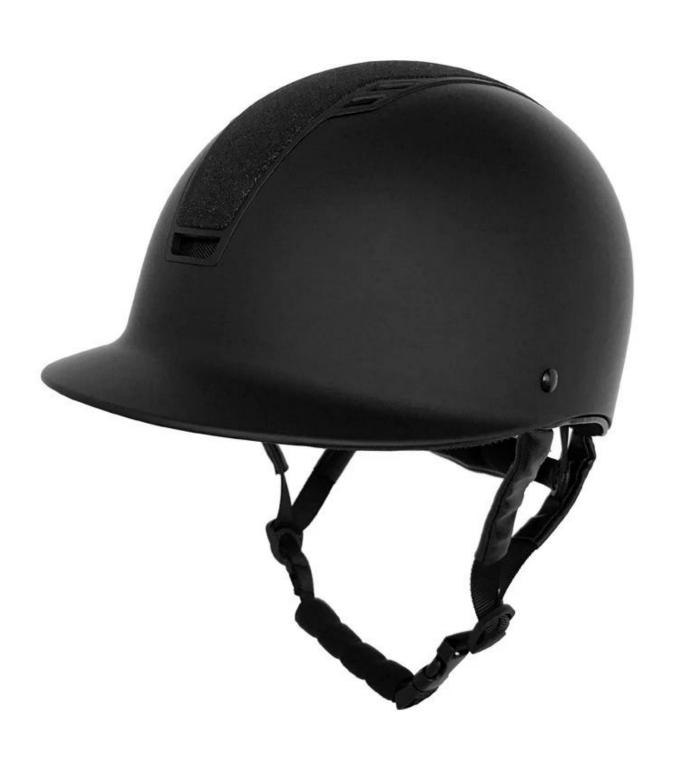

## Durable safety horse riding helmet, horseman helmet with visor

#### Description of the low-profile design European equestrian helmet :

- -Elegant & sophisticated design;
- -High quality ABS shell with injection technology.
- -High density EPS material is imported from America, excellent shock resistance;
- -Unique new generation adjustment;
- -Accessories-helmet: adjustable chin strap with quick-release buckle; Super comfortable pads;

## Detail photos of the low-profile design European horse riding helmets:

A long oval shaped head form is designed for a rider's head with a dimension which is considerably fit for Europeans.