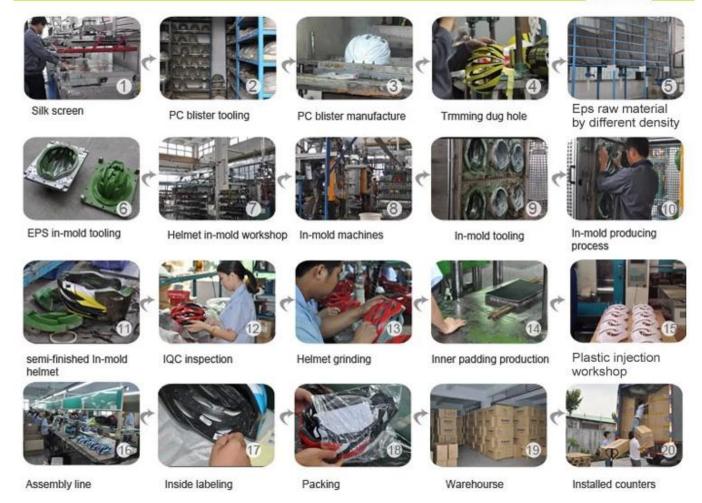

### The production process is the helmet as below:

Silk screen  $\rightarrow$  PC Tools blister  $\rightarrow$  Production of PC blister  $\rightarrow$  Trimming dug a hole  $\rightarrow$  Raw materials for the different density of the EPS  $\rightarrow$  EPS in mold tools  $\rightarrow$  the helmet in the form of workshop  $\rightarrow$  in forming machines  $\rightarrow$  in mold tools  $\rightarrow$  the production process in the mold  $\rightarrow$  semi-finished cast helmet  $\rightarrow$  IQC inspection  $\rightarrow$  helmet, grinding  $\rightarrow$  The internal padding of the production  $\rightarrow$  plastic injection workshop  $\rightarrow$  the Assembly line  $\rightarrow$ the Interior markings  $\rightarrow$  packaging  $\rightarrow$  Uk  $\rightarrow$  installed counters.

#### **Production Procedure**