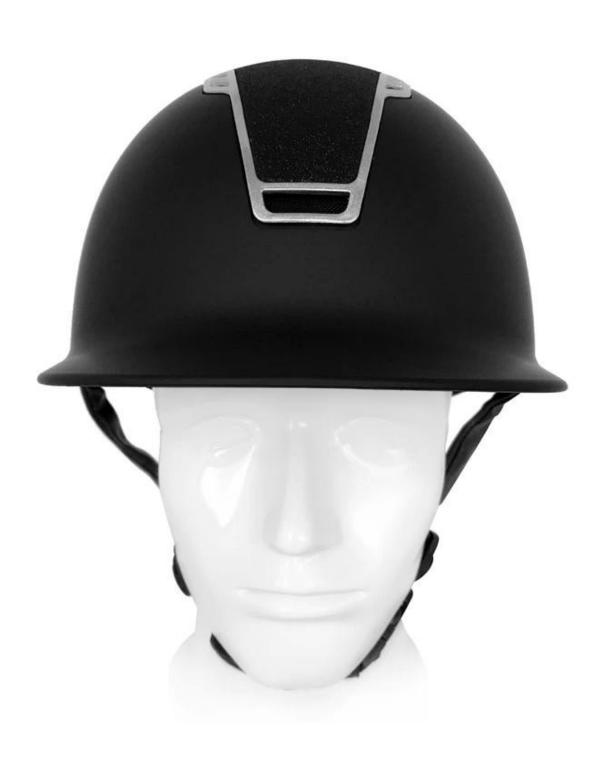

# UNRIVALLED ADJUSTMENT FOR OPTIMUM COMFORT

Progressive adjusting system allows the helmet to perfectly and user-friendly fit on the rider's head, guaranteeing the crucial advantage in terms of safety and wearer comfort with 3 functional performance.