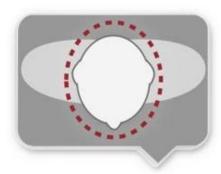

#### INDIVIDUAL FIT HEAD FORM

A long oval shaped head form is designed for a rider's head with a dimension which is considerably fit for Europeans.

Offer the most precise and comfortable fitting. This allows the back of the head to be cradled by the straps, which are then easily tightened to the correct tension by a central ratchet wheel. This fit system offer top performance for the user.

#### **European headform:**

Oval-shaped helmet is designed for riders head with a dimension which is very fit for Europeans.