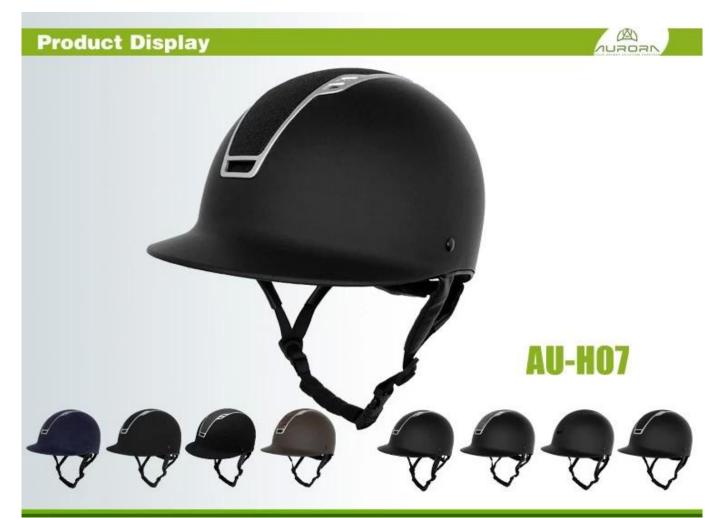

## Durable safety horse riding helmet, horseman helmet with visor

#### Description of the low-profile design European equestrian helmet :

- -Elegant & sophisticated design;
- -High quality ABS shell with injection technology.
- -High density EPS material is imported from America, excellent shock resistance;
- -Unique new generation adjustment;
- -Accessories-helmet: adjustable chin strap with quick-release buckle; Super comfortable pads;

#### **Specification of European horse riding helmets:**

| Model No.                      | H07                                                                                  |
|--------------------------------|--------------------------------------------------------------------------------------|
| Material                       | ABS Shell + With high density EPS, excellent shock absorption                        |
| Certificate                    | CE VG1 & CE EN 1384:2017; ASTM; PAS 015                                              |
| vents                          | 17                                                                                   |
| Size/Head the perimeter of the | XXS-S(51-55CM); S-M(55-57CM); M-L(57-59CM);L-XL(59-61CM)                             |
| Lining                         | One-piece removable and can be washed in the washing machine; Easy Snap-On Snap-Off. |
| The color of the               | PANTONE                                                                              |
| Sample time                    | 3-7 Working day                                                                      |
| MOQ                            | 500 PCS                                                                              |
| Packaging details              | Internal package: about cloth bag and about box                                      |
|                                | External package: 9 PCs/carton Carton Size: * 32 * 53.5 67.5 CM                      |