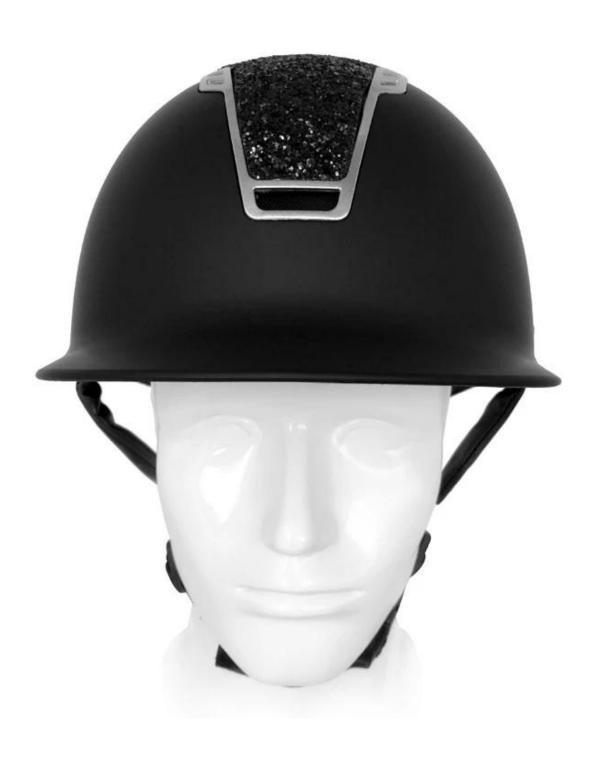

## Detail photos of the low-profile design European horse riding helmets:

A long oval shaped head form is designed for a rider's head with a dimension which is considerably fit for Europeans.

#### INDIVIDUAL FIT HEAD FORM

A long oval shaped head form is designed for a rider's head with a dimension which is considerably fit for Europeans.

Offer the most precise and comfortable fitting. This allows the back of the head to be cradled by the straps, which are then easily tightened to the correct tension by a central ratchet wheel. This fit system offer top performance for the user.