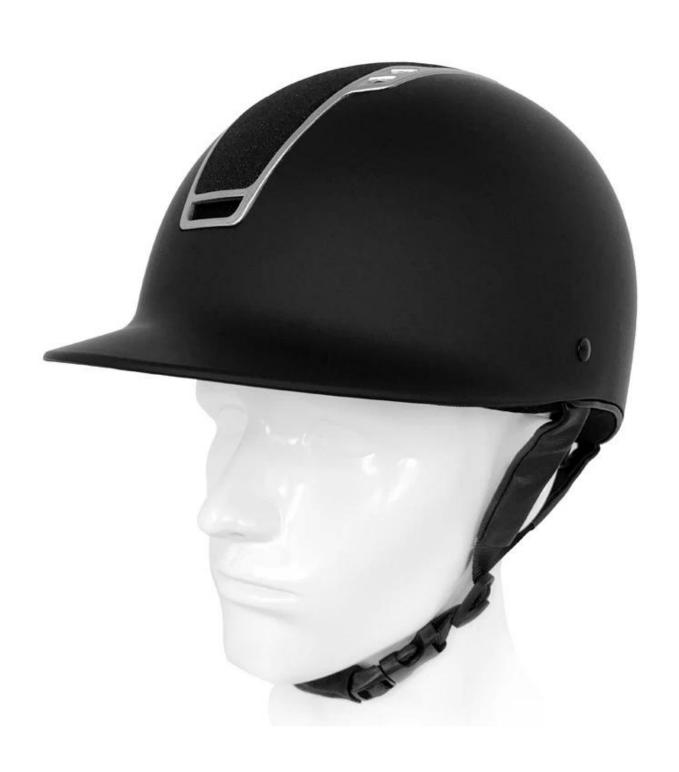

## Durable safety horse riding helmet, horseman helmet with visor

#### Description of the low-profile design European equestrian helmet :

- -Elegant & sophisticated design;
- -High quality ABS shell with injection technology.
- -High density EPS material is imported from America, excellent shock resistance;
- -Unique new generation adjustment;
- -Accessories-helmet: adjustable chin strap with quick-release buckle; Super comfortable pads;