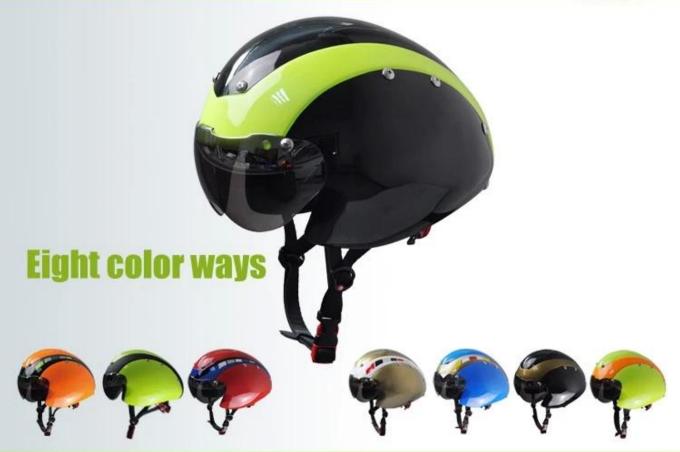

M/L: 58-62cm

Three pieces of PC shell can be separate and replaced by different colors.

## The description of time trial bike helmet:

- **Aerodynamic shape design**: the waterdrop design can greatly reduce the wind resistance, it is a professional helmet for cycling competition.
- **Aero PC cover**: the PC cover can help you to achieve road racing helmet and aero cycling helmet, after removing the aero cover, the helmet would be road racing helmet, the aero PC cover in different colors can be removable, detachable and replaced according to your choice.
- **EN166 approved eyes shield:** four colors for choosing, Mirror, colorful, clear and yellow, can be antifog and anti-scratched.
- **In-mold technology:** high temperature resistance PC (polycarbonate) + EPS foam (imported from America).
- **The bicycle accessories**: adjustable chin strap with quick-release buckle; patent rear lock adjustment; cool comfortable pads;
- **Certification**: CE-EN1078 certified for impact protection.