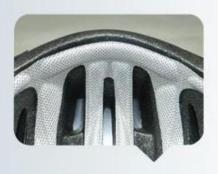

## The specification of time trial bike helmet:

| Model No.               | AU-T01 time trial bike helmet                                                                                            |
|-------------------------|--------------------------------------------------------------------------------------------------------------------------|
| Inner Material          | High density EPS foam (expanded polystyrene)                                                                             |
| External Material       | PC (polycarbonate) shell + three separately aero PC rain cover                                                           |
| Technology              | In-mold                                                                                                                  |
| Certification           | CE EN1078                                                                                                                |
| Vents                   | 13 air vents                                                                                                             |
| Color                   | Pantone, customized                                                                                                      |
| size/head circumference | S/M (54-58CM) M/L (58-62CM)                                                                                              |
| Weight                  | 320g                                                                                                                     |
| Sample Time             | 7 days                                                                                                                   |
| Helmet accessories      | Anti-allergenic interior pads, headlock adjuster,Tetoron helmet strap, <u>standard ITW</u> buckle, Anti-slip cam divider |
| Package details         | PP bag+individual color box packing+mastercarton                                                                         |