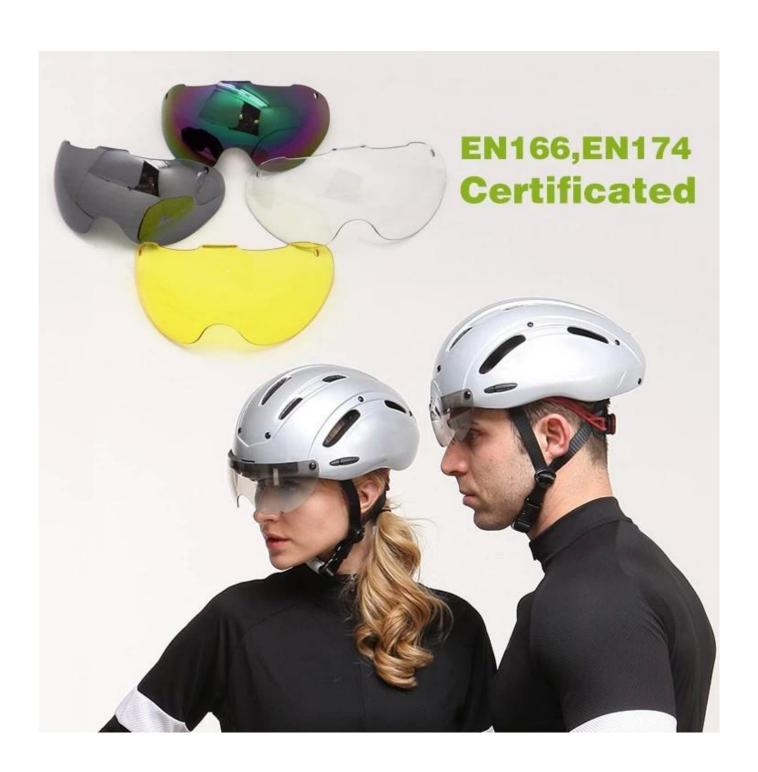

## The description of time trial bike helmet:

- **Aerodynamic shape design**: the waterdrop design can greatly reduce the wind resistance, it is a professional helmet for cycling competition.
- **Aero PC cover**: the PC cover can help you to achieve road racing helmet and aero cycling helmet, after removing the aero cover, the helmet would be road racing helmet, the aero PC cover in different colors can be removable, detachable and replaced according to your choice.
- **EN166 approved eyes shield:** four colors for choosing, Mirror, colorful, clear and yellow, can be antifog and anti-scratched.
- **In-mold technology:** high temperature resistance PC (polycarbonate) + EPS foam (imported from America).
- **The bicycle accessories**: adjustable chin strap with quick-release buckle; patent rear lock adjustment; cool comfortable pads;
- **Certification**: CE-EN1078 certified for impact protection.

# GOGGLE

Including face grille conforming to EN 166/174 for excellent protection against fog and scratch.

Three pieces of PC shell can be separate and replaced by different colors.