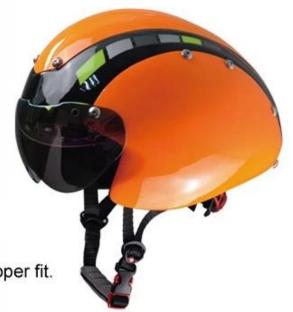

# Fashion time trial bike helmet, time trial helmet AU-T01

new developed racing TT cycle helmet

# professional aero time trial bicycle helmet with CE.

-Model No.:

AU-T01 -Vents:

13 vents

-Weight:

320 g

-Size:

S/M: 54-58cm

## The description of time trial bike helmet:

- **Aerodynamic shape design**: the waterdrop design can greatly reduce the wind resistance, it is a professional helmet for cycling competition.
- **Aero PC cover**: the PC cover can help you to achieve road racing helmet and aero cycling helmet, after removing the aero cover, the helmet would be road racing helmet, the aero PC cover in different colors can be removable, detachable and replaced according to your choice.
- **EN166 approved eyes shield:** four colors for choosing, Mirror, colorful, clear and yellow, can be antifog and anti-scratched.
- **In-mold technology:** high temperature resistance PC (polycarbonate) + EPS foam (imported from America).
- **The bicycle accessories**: adjustable chin strap with quick-release buckle; patent rear lock adjustment; cool comfortable pads;
- **Certification**: CE-EN1078 certified for impact protection.