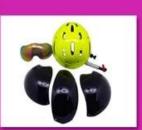

# Fashion time trial bike helmet, time trial helmet AU-T01

new developed racing TT cycle helmet

# professional aero time trial bicycle helmet with CE.

-Model No.:

AU-T01 -Vents:

13 vents

-Weight:

320 g

-Size:

S/M: 54-58cm

M/L: 58-62cm

Three pieces of PC shell can be separate and replaced by different colors.