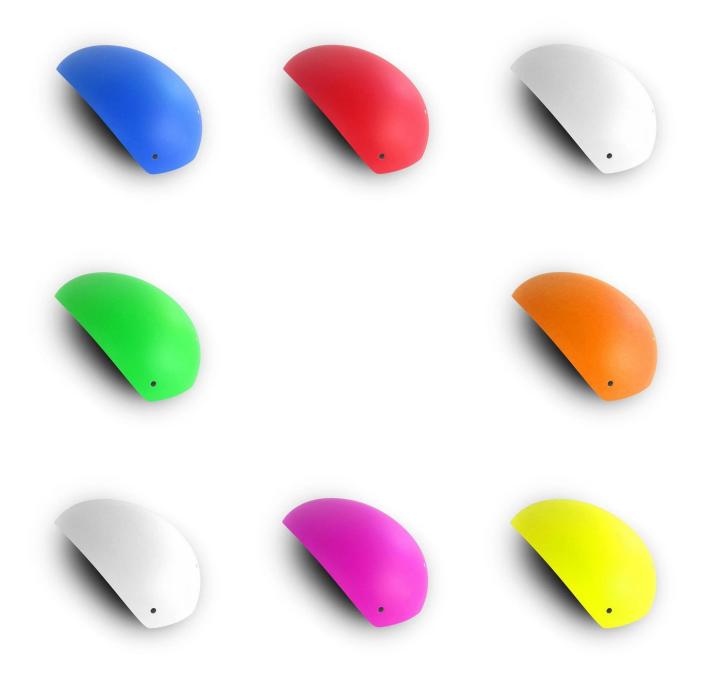

M/L: 58-62cm

Three pieces of PC shell can be separate and replaced by different colors.

# GOGGLE

Including face grille conforming to EN 166/174 for excellent protection against fog and scratch.

Three pieces of PC shell can be separate and replaced by different colors.

## The Customized accessories:

So far, we have been manufacturing & exporting different kinds of helmets for more than over 20 years. You can purchase latest design quality helmets here as well as personalize your own designs since we can provide a strong R&D support.We provide different option for custom service that you can select the different helmet color, different strap color,LOGO custom service, inner pad design, divider color, different strap buckle color, and we can provide different head adjuster even different color for visor.