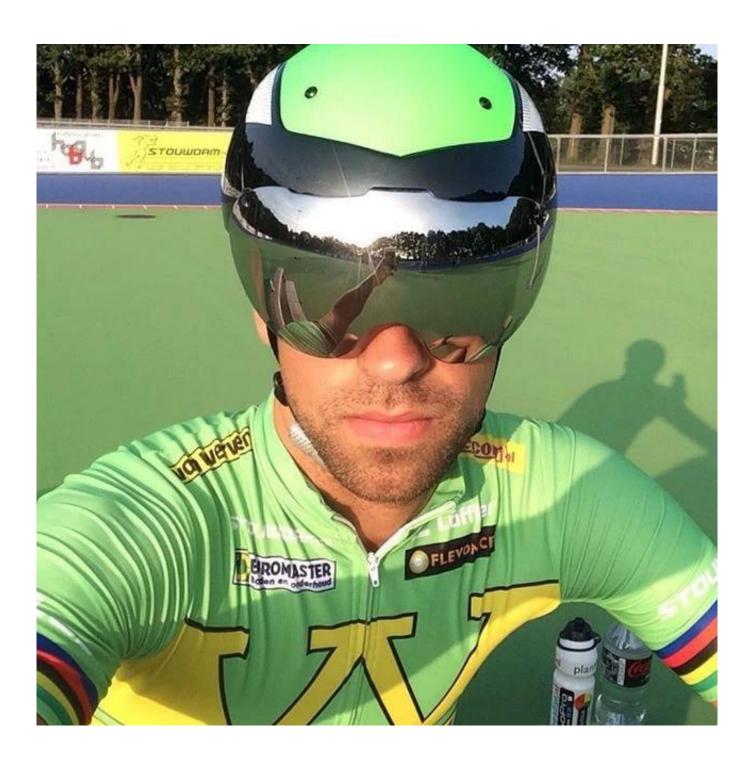

head circumference | S/M (54-58CM) M/L (58-62CM)                                                                                              |
| Weight                  | 320g                                                                                                                     |
| Sample Time             | 7 days                                                                                                                   |
| Helmet accessories      | Anti-allergenic interior pads, headlock adjuster,Tetoron helmet strap, <u>standard ITW</u> buckle, Anti-slip cam divider |
| Package details         | PP bag+individual color box packing+mastercarton                                                                         |

## The detail pictures of time trial bike helmet:



# **Product Display**









# GOGGLE

Including face grille conforming to EN 166/174 for excellent protection against fog and scratch.



Three pieces of PC shell can be separate and replaced by different colors.



# **SOFT WASHABLE PADS**

Ergonomic interior padding for comfort and durability





# **NYLON STRAP & CHIN STRAP**

Designed to limit risk of losing helmet during a fall, side strap-adjustment to assist with a proper fit.







## The Customized accessories:

So far, we have been manufacturing & exporting different kinds of helmets for more than over 20 years. You can purchase latest design quality helmets here as well as personalize your own designs since we can provide a strong R&D support.We provide different option for custom service that you can select the different