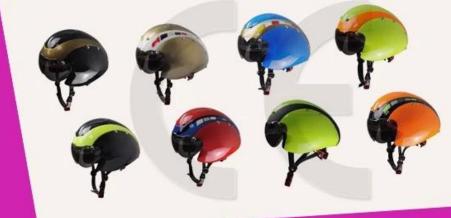

M/L: 58-62cm

Three pieces of PC shell can be separate and replaced by different colors.

## The specification of time trial bike helmet:

| Model No.               | AU-T01 time trial bike helmet                                                                                            |
|-------------------------|--------------------------------------------------------------------------------------------------------------------------|
| Inner Material          | High density EPS foam (expanded polystyrene)                                                                             |
| External Material       | PC (polycarbonate) shell + three separately aero PC rain cover                                                           |
| Technology              | In-mold                                                                                                                  |
| Certification           | CE EN1078                                                                                                                |
| Vents                   | 13 air vents                                                                                                             |
| Color                   | Pantone, customized                                                                                                      |
| size/head circumference | S/M (54-58CM) M/L (58-62CM)                                                                                              |
| Weight                  | 320g                                                                                                                     |
| Sample Time             | 7 days                                                                                                                   |
| Helmet accessories      | Anti-allergenic interior pads, headlock adjuster,Tetoron helmet strap, <u>standard ITW</u> buckle, Anti-slip cam divider |
| Package details         | PP bag+individual color box packing+mastercarton                                                                         |

# **Product Display**