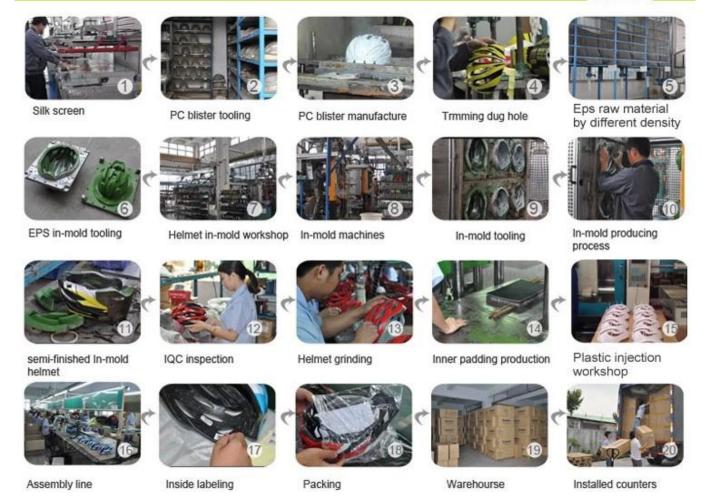

## The helmet production procedure is as below:

silk screen  $\rightarrow$  PC blister tooling  $\rightarrow$  PC blister manufacture  $\rightarrow$  Trimming dug hole  $\rightarrow$  EPS raw material by different density  $\rightarrow$  EPS in-mold tooling  $\rightarrow$  helmet in-mold workshop  $\rightarrow$  in-mold machines  $\rightarrow$  in-mold tooling  $\rightarrow$  in-mold producing process  $\rightarrow$  semi-finished in-mold helmet  $\rightarrow$  IQC inspection  $\rightarrow$  helmet grinding  $\rightarrow$  inner padding production  $\rightarrow$  plastic injection workshop  $\rightarrow$  assembly line  $\rightarrow$ inside labeling  $\rightarrow$  packing  $\rightarrow$  warehouse  $\rightarrow$  installed counters.

#### **Production Procedure**