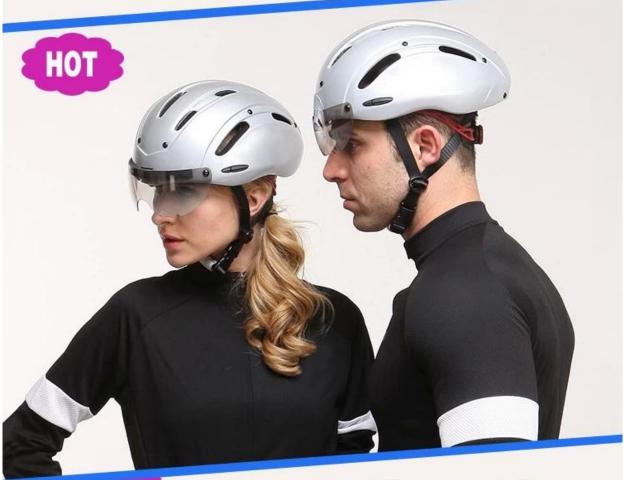

# Fashion time trial bike helmet, time trial helmet AU-T01

new developed racing TT cycle helmet

# professional aero time trial bicycle helmet with CE.

-Model No.:

AU-T01 -Vents:

13 vents

-Weight:

320 g

-Size:

S/M: 54-58cm

## The description of time trial bike helmet:

- **Aerodynamic shape design**: the waterdrop design can greatly reduce the wind resistance, it is a professional helmet for cycling competition.
- **Aero PC cover**: the PC cover can help you to achieve road racing helmet and aero cycling helmet, after removing the aero cover, the helmet would be road racing helmet, the aero PC cover in different colors can be removable, detachable and replaced according to your choice.
- **EN166 approved eyes shield:** four colors for choosing, Mirror, colorful, clear and yellow, can be antifog and anti-scratched.
- **In-mold technology:** high temperature resistance PC (polycarbonate) + EPS foam (imported from America).
- **The bicycle accessories**: adjustable chin strap with quick-release buckle; patent rear lock adjustment; cool comfortable pads;
- **Certification**: CE-EN1078 certified for impact protection.