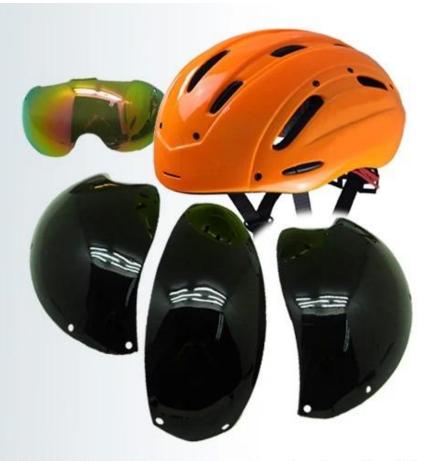

M/L: 58-62cm

Three pieces of PC shell can be separate and replaced by different colors.

## The description of time trial bike helmet:

- **Aerodynamic shape design**: the waterdrop design can greatly reduce the wind resistance, it is a professional helmet for cycling competition.
- **Aero PC cover**: the PC cover can help you to achieve road racing helmet and aero cycling helmet, after removing the aero cover, the helmet would be road racing helmet, the aero PC cover in different colors can be removable, detachable and replaced according to your choice.
- **EN166 approved eyes shield:** four colors for choosing, Mirror, colorful, clear and yellow, can be antifog and anti-scratched.
- **In-mold technology:** high temperature resistance PC (polycarbonate) + EPS foam (imported from America).
- **The bicycle accessories**: adjustable chin strap with quick-release buckle; patent rear lock adjustment; cool comfortable pads;
- **Certification**: CE-EN1078 certified for impact protection.

# GOGGLE

Including face grille conforming to EN 166/174 for excellent protection against fog and scratch.

Three pieces of PC shell can be separate and replaced by different colors.