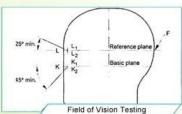

#### European Headform:

An Oval shaped helmet is designed for bike helment a rider's head with a dimension which is considerably fit for Europeans.

#### Generic headform:

A generic headform bicycle helmet safety is designed for a rider's head with a dimension which is slightly longer front-to-back than cycling helmets for women its side-to-side measurement.

#### Asian headform:

A Round shaped helmet is designed for bike helment sale a rider's head with a dimension which is condierably fit for Asians.

#### European Headform

A long Oval shaped helmet is designed for a rider's head with a dimension which is considerably longer front-to-back than its side-to-side measurement.

#### Intermediate Oval

An intermediate Oval shaped helmet is designed for a rider's head with a dimension which is slightly longer front-to-back than its side-to-side measurement.

#### Asian head form

A Round Oval shaped helmet is designed for a rider's head with a dimension which has an equally long front-to-back measurement as side-to-side measurement.