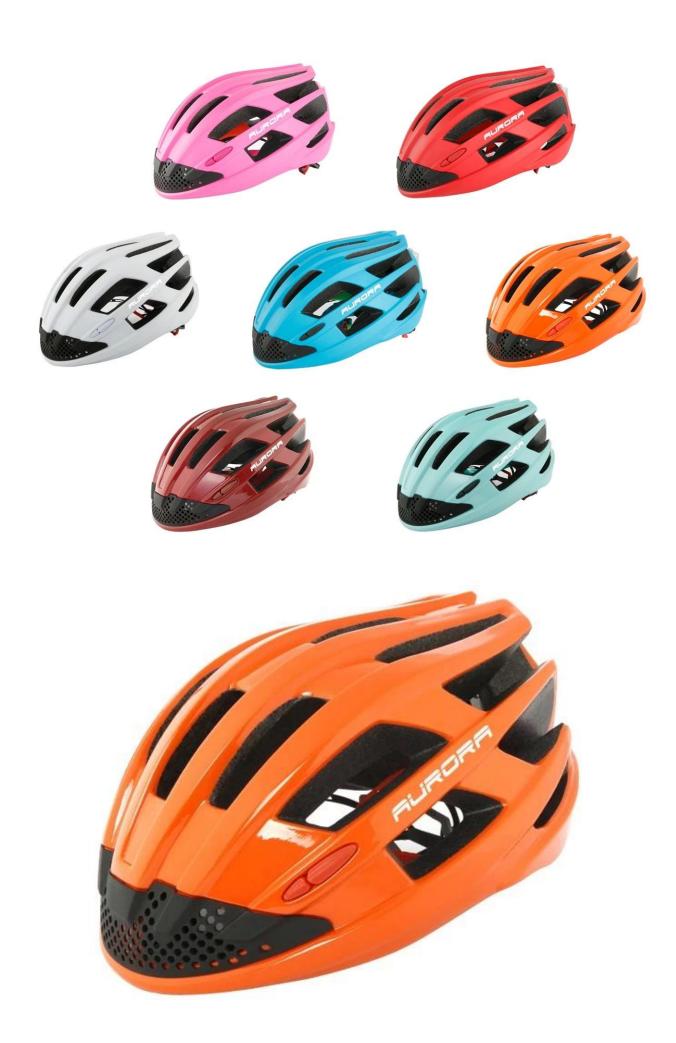

#### **Product Description**

| Item name               | New arrival electric fan LED light road safest bike helmets                                                                      |
|-------------------------|----------------------------------------------------------------------------------------------------------------------------------|
| Model No.               | AU-BH12                                                                                                                          |
| Material                | In-mold EPS liner & PC shell                                                                                                     |
| Certification           | CE EN 1078                                                                                                                       |
| Size/Head circumference | M/L58-62cm                                                                                                                       |
| Vents                   | 18 air ventilation                                                                                                               |
| Weight                  | 245 gram                                                                                                                         |
| Color                   | PANTONE                                                                                                                          |
| Sample time             | 3-7 working day                                                                                                                  |
| helmet parts            | Self developed customized divider, <u>Polyester strap</u> , removable and washable padding, Dual Fit Adjuster, Anti-pinch buckle |
| Packing detail          | 1.PP bag, PE bag, Blister card, color box and custom-design is welcomed.                                                         |
|                         | 2. Carton packing outside                                                                                                        |
| Our strength:           | 1. Full sets of Testing Certificate                                                                                              |
|                         | 2. Fast making the sample                                                                                                        |
|                         | 3. Good price with first class quality                                                                                           |
|                         | 4. Durable and long time service life                                                                                            |
|                         | 5. High effect for protection                                                                                                    |
|                         | 6. Delivery on time.                                                                                                             |

# **Mens bicycle helmet** pictures

So far, we have been manufacturing & exporting different kinds of the best road bike helmet for more than 24 years. You can purchase latest design quality best road bike helmet under .