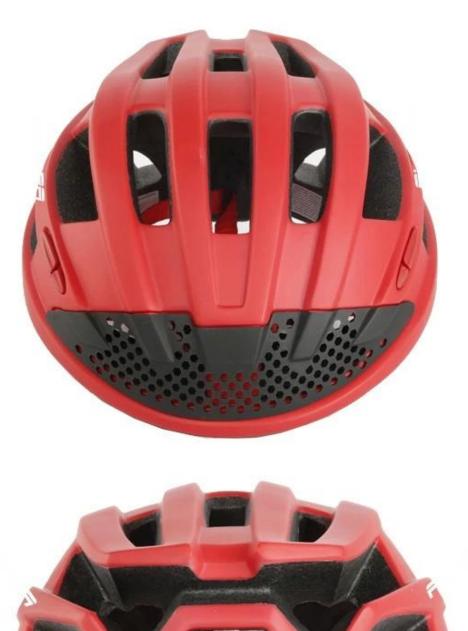

sample                                                                                                        |
|                         | 3. Good price with first class quality                                                                                           |
|                         | 4. Durable and long time service life                                                                                            |
|                         | 5. High effect for protection                                                                                                    |
|                         | 6. Delivery on time.                                                                                                             |

# **Mens bicycle helmet** pictures





















So far, we have been manufacturing & exporting different kinds of the best road bike helmet for more than 24 years. You can purchase latest design quality best road bike helmet under .

#### **Standard Headform**

#### European Headform:

An Oval shaped helmet is designed for bike helment a rider's head with a dimension which is considerably fit for Europeans.

#### Generic headform:

A generic headform bicycle helmet safety is designed for a rider's head with a dimension which is slightly longer front-to-back than cycling helmets for women its side-to-side measurement.

#### Asian headform:

A Round shaped helmet is designed for bike helment sale a rider's head with a dimension which is condierably fit for Asians.

# Helmet Shape 101



#### European Headform

A long Oval shaped hel