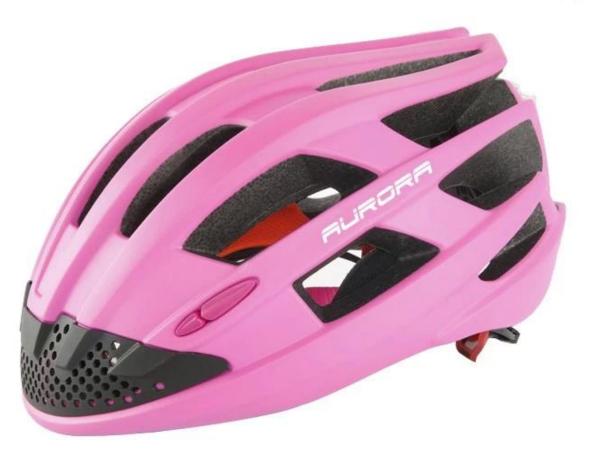

#### **Product Description**

| Item name               | New arrival electric fan LED light road safest bike helmets                                                                      |
|-------------------------|----------------------------------------------------------------------------------------------------------------------------------|
| Model No.               | AU-BH12                                                                                                                          |
| Material                | In-mold EPS liner & PC shell                                                                                                     |
| Certification           | CE EN 1078                                                                                                                       |
| Size/Head circumference | M/L58-62cm                                                                                                                       |
| Vents                   | 18 air ventilation                                                                                                               |
| Weight                  | 245 gram                                                                                                                         |
| Color                   | PANTONE                                                                                                                          |
| Sample time             | 3-7 working day                                                                                                                  |
| helmet parts            | Self developed customized divider, <u>Polyester strap</u> , removable and washable padding, Dual Fit Adjuster, Anti-pinch buckle |
| Packing detail          | 1.PP bag, PE bag, Blister card, color box and custom-design is welcomed.                                                         |
|                         | 2. Carton packing outside                                                                                                        |
| Our strength:           | 1. Full sets of Testing Certificate                                                                                              |
|                         | 2. Fast making the sample                                                                                                        |
|                         | 3. Good price with first class quality                                                                                           |
|                         | 4. Durable and long time service life                                                                                            |
|                         | 5. High effect for protection                                                                                                    |
|                         | 6. Delivery on time.                                                                                                             |

# **Mens bicycle helmet** pictures

So far, we have been manufacturing & exporting different kinds of the best road bike helmet for more than 24 years. You can purchase latest design quality best road bike helmet under .