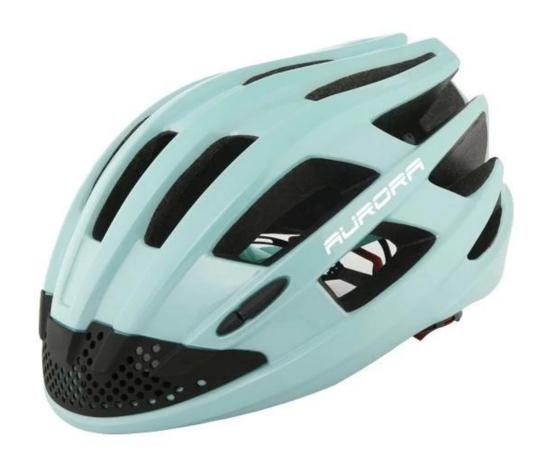

#### **Product Description**

| Item name               | New arrival electric fan LED light road safest bike helmets                                                                      |
|-------------------------|----------------------------------------------------------------------------------------------------------------------------------|
| Model No.               | AU-BH12                                                                                                                          |
| Material                | In-mold EPS liner & PC shell                                                                                                     |
| Certification           | CE EN 1078                                                                                                                       |
| Size/Head circumference | M/L58-62cm                                                                                                                       |
| Vents                   | 18 air ventilation                                                                                                               |
| Weight                  | 245 gram                                                                                                                         |
| Color                   | PANTONE                                                                                                                          |
| Sample time             | 3-7 working day                                                                                                                  |
| helmet parts            | Self developed customized divider, <u>Polyester strap</u> , removable and washable padding, Dual Fit Adjuster, Anti-pinch buckle |
| Packing detail          | 1.PP bag, PE bag, Blister card, color box and custom-design is welcomed.                                                         |
|                         | 2. Carton packing outside                                                                                                        |
| Our strength:           | 1. Full sets of Testing Certificate                                                                                              |
|                         | 2. Fast making the sample                                                                                                        |
|                         | 3. Good price with first class quality                                                                                           |
|                         | 4. Durable and long time service life                                                                                            |
|                         | 5. High effect for protection                                                                                                    |
|                         | 6. Delivery on time.                                                                                                             |

# **Mens bicycle helmet** pictures

So far, we have been manufacturing & exporting different kinds of the best road bike helmet for more than 24 years. You can purchase latest design quality best road bike helmet under .