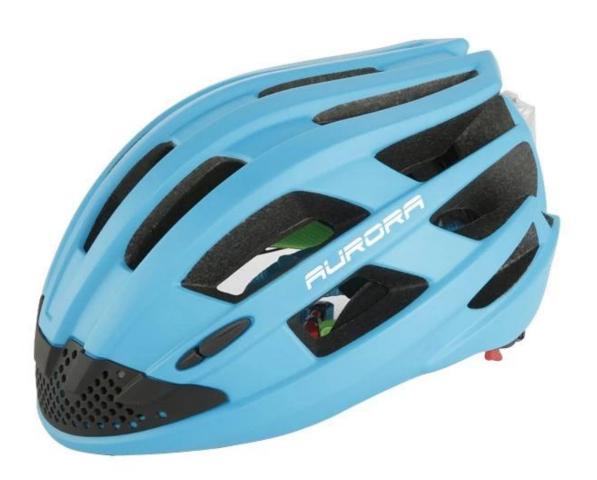

#### **Product Description**

| Item name               | New arrival electric fan LED light road safest bike helmets                                                                      |
|-------------------------|----------------------------------------------------------------------------------------------------------------------------------|
| Model No.               | AU-BH12                                                                                                                          |
| Material                | In-mold EPS liner & PC shell                                                                                                     |
| Certification           | CE EN 1078                                                                                                                       |
| Size/Head circumference | M/L58-62cm                                                                                                                       |
| Vents                   | 18 air ventilation                                                                                                               |
| Weight                  | 245 gram                                                                                                                         |
| Color                   | PANTONE                                                                                                                          |
| Sample time             | 3-7 working day                                                                                                                  |
| helmet parts            | Self developed customized divider, <u>Polyester strap</u> , removable and washable padding, Dual Fit Adjuster, Anti-pinch buckle |
| Packing detail          | 1.PP bag, PE bag, Blister card, color box and custom-design is welcomed.                                                         |
|                         | 2. Carton packing outside                                                                                                        |
| Our strength:           | 1. Full sets of Testing Certificate                                                                                              |
|                         | 2. Fast making the sample                                                                                                        |
|                         | 3. Good price with first class quality                                                                                           |
|                         | 4. Durable and long time service life                                                                                            |
|                         | 5. High effect for protection                                                                                                    |
|                         | 6. Delivery on time.                                                                                                             |

# **Mens bicycle helmet** pictures

So far, we have been manufacturing & exporting different kinds of the best road bike helmet for more than 24 years. You can purchase latest design quality best road bike helmet under .