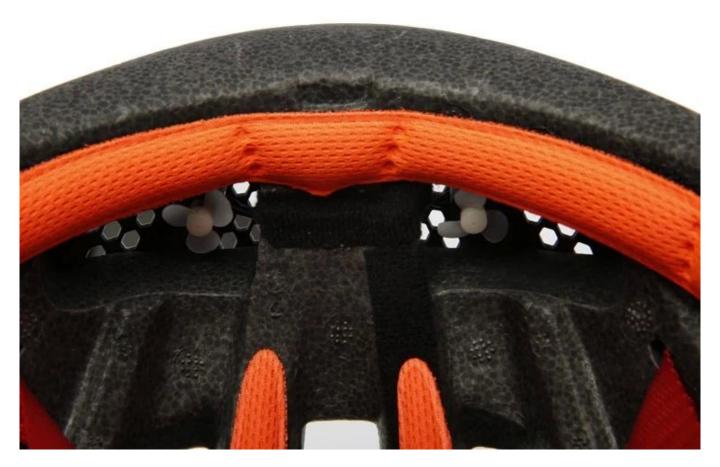

#### **Product Description**

| Item name               | New arrival electric fan LED light road safest bike helmets                                                                      |
|-------------------------|----------------------------------------------------------------------------------------------------------------------------------|
| Model No.               | AU-BH12                                                                                                                          |
| Material                | In-mold EPS liner & PC shell                                                                                                     |
| Certification           | CE EN 1078                                                                                                                       |
| Size/Head circumference | M/L58-62cm                                                                                                                       |
| Vents                   | 18 air ventilation                                                                                                               |
| Weight                  | 245 gram                                                                                                                         |
| Color                   | PANTONE                                                                                                                          |
| Sample time             | 3-7 working day                                                                                                                  |
| helmet parts            | Self developed customized divider, <u>Polyester strap</u> , removable and washable padding, Dual Fit Adjuster, Anti-pinch buckle |
| Packing detail          | 1.PP bag, PE bag, Blister card, color box and custom-design is welcomed.                                                         |
|                         | 2. Carton packing outside                                                                                                        |
| Our strength:           | 1. Full sets of Testing Certificate                                                                                              |
|                         | 2. Fast making the sample                                                                                                        |
|                         | 3. Good price with first class quality                                                                                           |
|                         | 4. Durable and long time service life                                                                                            |
|                         | 5. High effect for protection                                                                                                    |
|                         | 6. Delivery on time.                                                                                                             |