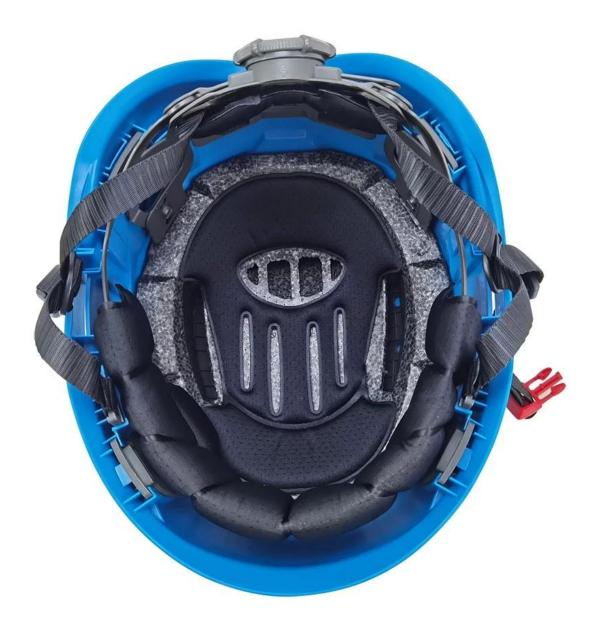

# CE EN397/CE EN12492 certified safety helmet, quality PPE safest helmet for construction AU-M12

| Model No.               | AU-M12 <u>Safety Helmet</u>                                              |
|-------------------------|--------------------------------------------------------------------------|
| External material       | ABS/PP shell                                                             |
| Inner material          | PU top lining, 4/6 points webbing suspension system                      |
| headband                | PE Polythene                                                             |
| Lamp Carring System     | External Nylon 6.6 Lamp Clips                                            |
| Earmuff                 | 30-35db NRR hearing protector                                            |
| Face mask               | PC plastic visor/ PC plastic goggle/ iron mesh                           |
| Color                   | red, yellow, blue,green,orange,black,white,pink                          |
| Size/Head circumference | 55-62cm                                                                  |
| Weight                  | 550 g (ear muffs and eyes shield are not included)                       |
| Vents                   | 8 air ventilation with aluminum/ nylon mesh                              |
| Technology              | Injection                                                                |
| Certification           | CE EN 12492 / 397                                                        |
| Sample time             | 3-7 working day                                                          |
| MOQ                     | 200 PCS                                                                  |
| Packing detail          | 1.PP bag, PE bag, Blister card, color box and custom-design is welcomed. |
|                         | 2. Carton packing outside                                                |

## The detail pictures of safety helmet: