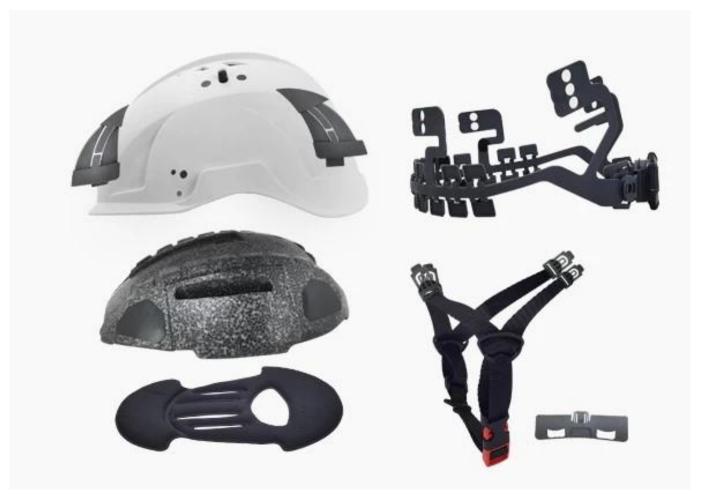

# Safety Helmet accessories available:

1) Safety helmet with LED light: headlamp led light.

2) Safety helmet with ear protection and mesh faceshield: Earmuff good sound insulation, Faceshield iron mesh.

3) Safety helmet with plastic visor The set is compatible with our special visor and earmuff: Visor plastic with eye protection, Earmuff good sound insulation.

## The detail pictures of safety helmet: