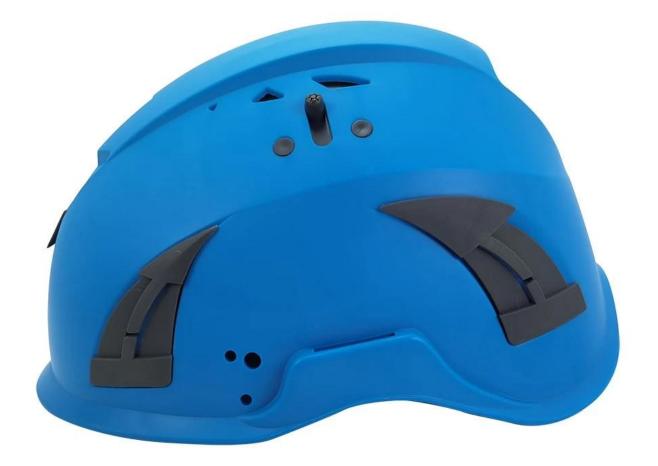

| 3-7 working day                                                          |
| MOQ                     | 200 PCS                                                                  |
| Packing detail          | 1.PP bag, PE bag, Blister card, color box and custom-design is welcomed. |
|                         | 2. Carton packing outside                                                |

# Safety Helmet accessories available:

1) Safety helmet with LED light: headlamp led light.

2) Safety helmet with ear protection and mesh faceshield: Earmuff good sound insulation, Faceshield iron mesh.

3) Safety helmet with plastic visor The set is compatible with our special visor and earmuff: Visor plastic with eye protection, Earmuff good sound insulation.



## The detail pictures of safety helmet:













# Area of application safety/climbing helmets:

Power generation, Iron tower, BTS station, Coal mining, Work at height, Petrochemical refining, offshore oil and gas, Plumber, Cable car maintenance, Mobile plant maintenance, Aircraft Maintenance, Pulp&paper, Civil infrastructure, Sea rescue, Roof Cleaning, Hiking...



## The head circumference knowledge of safety/climbing helmet:

#### **European Headform:**

An Oval shaped helmet is designed for a rider's head with a dimension which is considerably fit for Europeans.

#### **Generic headform:c**

A generic headform helmet is designed for a rider's head with a dimension which is slightly longer front-to-back than its side-to-side measurement.

Asian headform:

A Round shaped helmet is designed for a rider's head with a dimensio