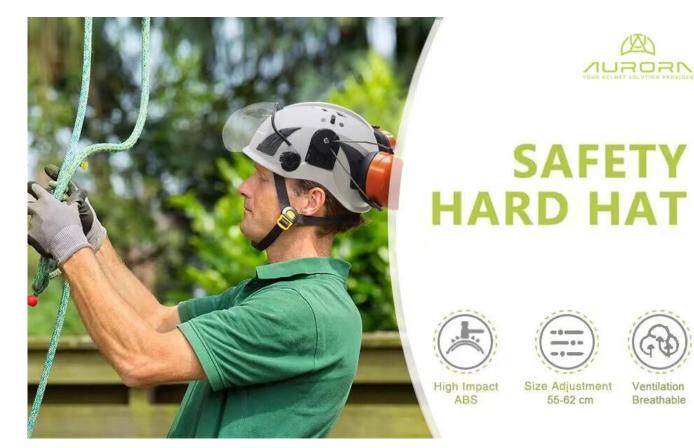

# CE EN397/CE EN12492 certified safety helmet, quality PPE safest helmet for construction AU-M12

| Model No.               | AU-M12 <u>Safety Helmet</u>                                              |
|-------------------------|--------------------------------------------------------------------------|
| External material       | ABS/PP shell                                                             |
| Inner material          | PU top lining, 4/6 points webbing suspension system                      |
| headband                | PE Polythene                                                             |
| Lamp Carring System     | External Nylon 6.6 Lamp Clips                                            |
| Earmuff                 | 30-35db NRR hearing protector                                            |
| Face mask               | PC plastic visor/ PC plastic goggle/ iron mesh                           |
| Color                   | red, yellow, blue,green,orange,black,white,pink                          |
| Size/Head circumference | 55-62cm                                                                  |
| Weight                  | 550 g (ear muffs and eyes shield are not included)                       |
| Vents                   | 8 air ventilation with aluminum/ nylon mesh                              |
| Technology              | Injection                                                                |
| Certification           | CE EN 12492 / 397                                                        |
| Sample time             | 3-7 working day                                                          |
| MOQ                     | 200 PCS                                                                  |
| Packing detail          | 1.PP bag, PE bag, Blister card, color box and custom-design is welcomed. |
|                         | 2. Carton packing outside                                                |