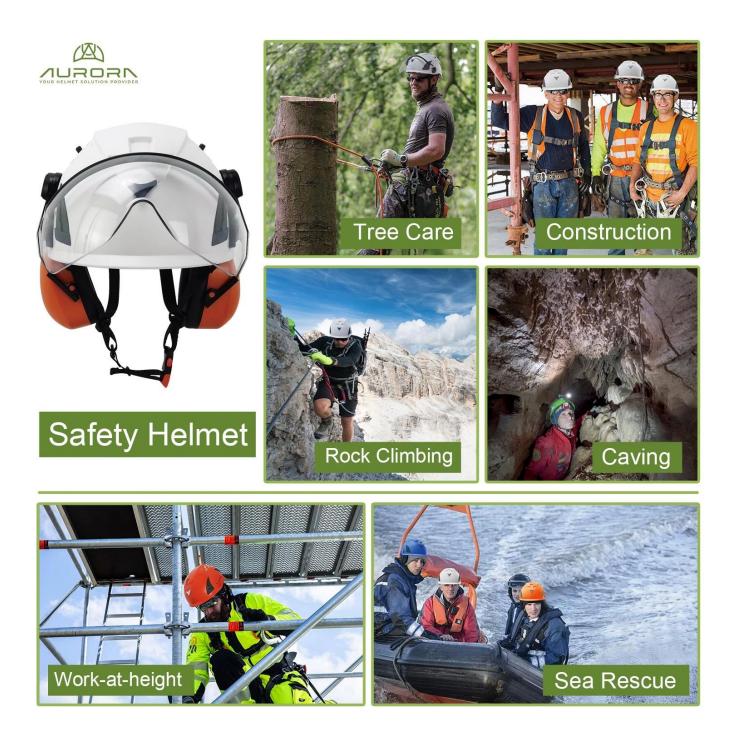

# Area of application safety/climbing helmets:

Power generation, Iron tower, BTS station, Coal mining, Work at height, Petrochemical refining, offshore oil and gas, Plumber, Cable car maintenance, Mobile plant maintenance, Aircraft Maintenance, Pulp&paper, Civil infrastructure, Sea rescue, Roof Cleaning, Hiking...