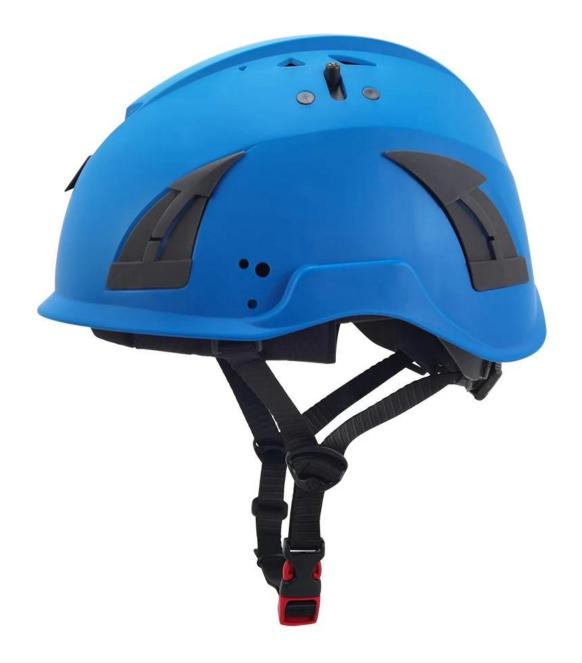

# CE EN397/CE EN12492 certified safety helmet, quality PPE safest helmet for construction AU-M12

| Model No.               | AU-M12 <u>Safety Helmet</u>                                              |
|-------------------------|--------------------------------------------------------------------------|
| External material       | ABS/PP shell                                                             |
| Inner material          | PU top lining, 4/6 points webbing suspension system                      |
| headband                | PE Polythene                                                             |
| Lamp Carring System     | External Nylon 6.6 Lamp Clips                                            |
| Earmuff                 | 30-35db NRR hearing protector                                            |
| Face mask               | PC plastic visor/ PC plastic goggle/ iron mesh                           |
| Color                   | red, yellow, blue,green,orange,black,white,pink                          |
| Size/Head circumference | 55-62cm                                                                  |
| Weight                  | 550 g (ear muffs and eyes shield are not included)                       |
| Vents                   | 8 air ventilation with aluminum/ nylon mesh                              |
| Technology              | Injection                                                                |
| Certification           | CE EN 12492 / 397                                                        |
| Sample time             | 3-7 working day                                                          |
| MOQ                     | 200 PCS                                                                  |
| Packing detail          | 1.PP bag, PE bag, Blister card, color box and custom-design is welcomed. |
|                         | 2. Carton packing outside                                                |

## The detail pictures of safety helmet: