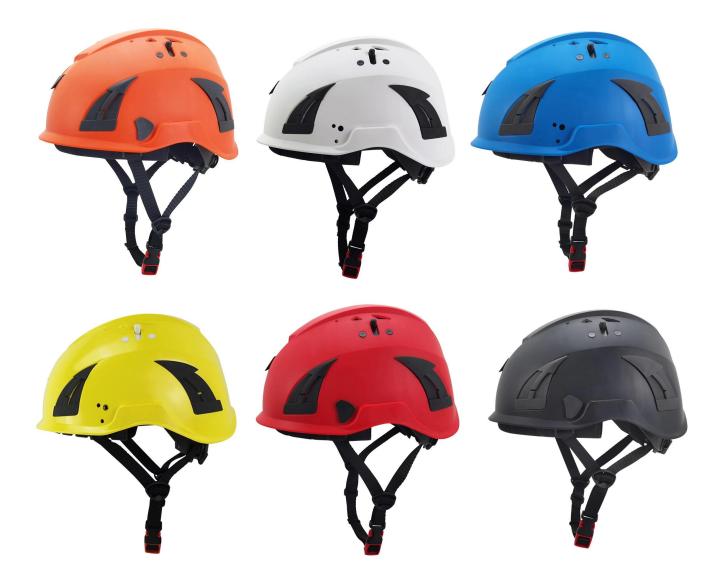

# CE EN397/CE EN12492 certified safety helmet, quality PPE safest helmet for construction AU-M12

| Model No.               | AU-M12 <u>Safety Helmet</u>                                              |
|-------------------------|--------------------------------------------------------------------------|
| External material       | ABS/PP shell                                                             |
| Inner material          | PU top lining, 4/6 points webbing suspension system                      |
| headband                | PE Polythene                                                             |
| Lamp Carring System     | External Nylon 6.6 Lamp Clips                                            |
| Earmuff                 | 30-35db NRR hearing protector                                            |
| Face mask               | PC plastic visor/ PC plastic goggle/ iron mesh                           |
| Color                   | red, yellow, blue,green,orange,black,white,pink                          |
| Size/Head circumference | 55-62cm                                                                  |
| Weight                  | 550 g (ear muffs and eyes shield are not included)                       |
| Vents                   | 8 air ventilation with aluminum/ nylon mesh                              |
| Technology              | Injection                                                                |
| Certification           | CE EN 12492 / 397                                                        |
| Sample time             | 3-7 working day                                                          |
| MOQ                     | 200 PCS                                                                  |
| Packing detail          | 1.PP bag, PE bag, Blister card, color box and custom-design is welcomed. |
|                         | 2. Carton packing outside                                                |

## The detail pictures of safety helmet: