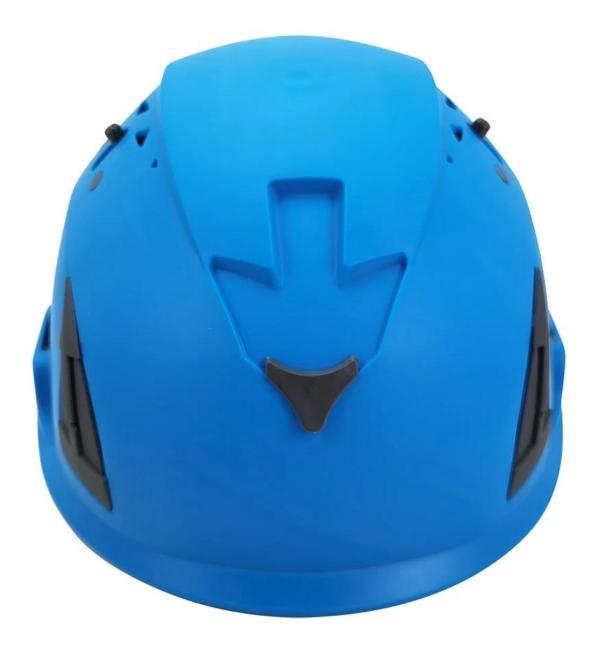

| 3-7 working day                                                          |
| MOQ                     | 200 PCS                                                                  |
| Packing detail          | 1.PP bag, PE bag, Blister card, color box and custom-design is welcomed. |
|                         | 2. Carton packing outside                                                |

# Safety Helmet accessories available:

1) Safety helmet with LED light: headlamp led light.

2) Safety helmet with ear protection and mesh faceshield: Earmuff good sound insulation, Faceshield iron mesh.

3) Safety helmet with plastic visor The set is compatible with our special visor and earmuff: Visor plastic with eye protection, Earmuff good sound insulation.



## The detail pictures of safety helmet:













# Area of application safety/climbing helmets:

Power generation, Iron tower, BTS station, Coal mining, Work at height, Petrochemical refining, offshore oil and gas, Plumber, Cable car maintenance, Mobile plant maintenance, Aircraft Maintenance, Pulp&paper, Civil infrastructure, Sea rescue, Roof Cleaning, Hiking...



## The head circumference knowledge of safety/climbing helmet:

#### **European Headform:**

An Oval shaped helmet is designed for a rider's head with a dimension which is considerably fit for Europeans.

#### **Generic headform:c**

A generic headform helmet is designed for a rider's head with a dimension which is slightly longer front-to-back than its side-to-side measurement.

Asian headform:

A Round shaped helmet is designed for a rider's head with a dimension