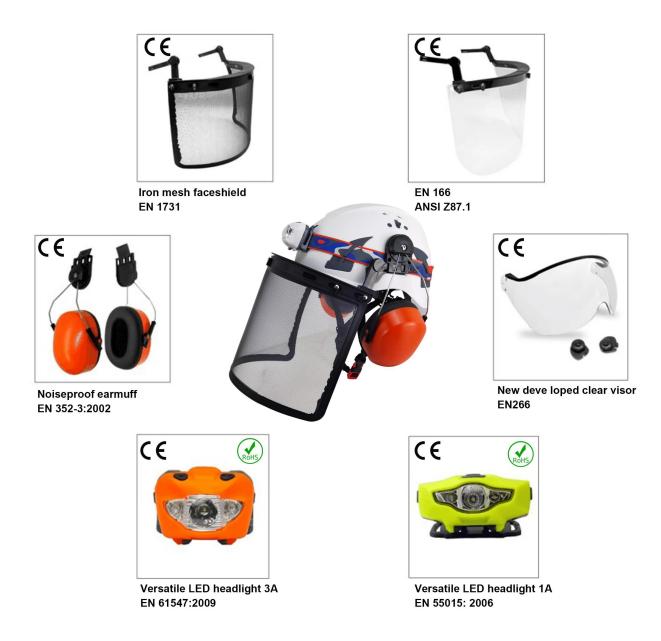

# Safety Helmet accessories available:

1) Safety helmet with LED light: headlamp led light.

2) Safety helmet with ear protection and mesh faceshield: Earmuff good sound insulation, Faceshield iron mesh.

3) Safety helmet with plastic visor The set is compatible with our special visor and earmuff: Visor plastic with eye protection, Earmuff good sound insulation.