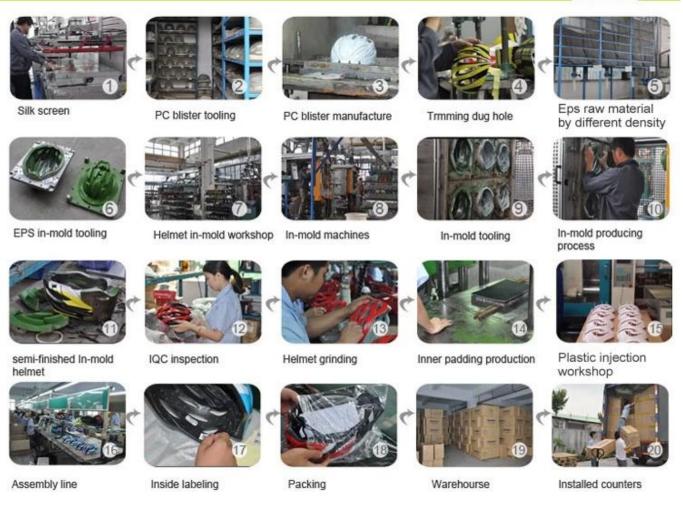

#### The helmet production procedure is as below:

silk screen  $\rightarrow$  PC blister tooling  $\rightarrow$  PC blister manufacture  $\rightarrow$  Trimming dug hole  $\rightarrow$  EPS raw material by different density  $\rightarrow$  EPS in-mold tooling  $\rightarrow$  helmet in-mold workshop  $\rightarrow$  in-mold machines  $\rightarrow$  in-mold tooling  $\rightarrow$  in-mold producing process  $\rightarrow$  semi-finished in-mold helmet  $\rightarrow$  IQC inspection  $\rightarrow$  helmet grinding  $\rightarrow$  inner padding production  $\rightarrow$  plastic injection workshop  $\rightarrow$  assembly line  $\rightarrow$ inside labeling  $\rightarrow$  packing  $\rightarrow$  warehouse  $\rightarrow$  installed counters.

#### Production Procedure

(120)

AURORN