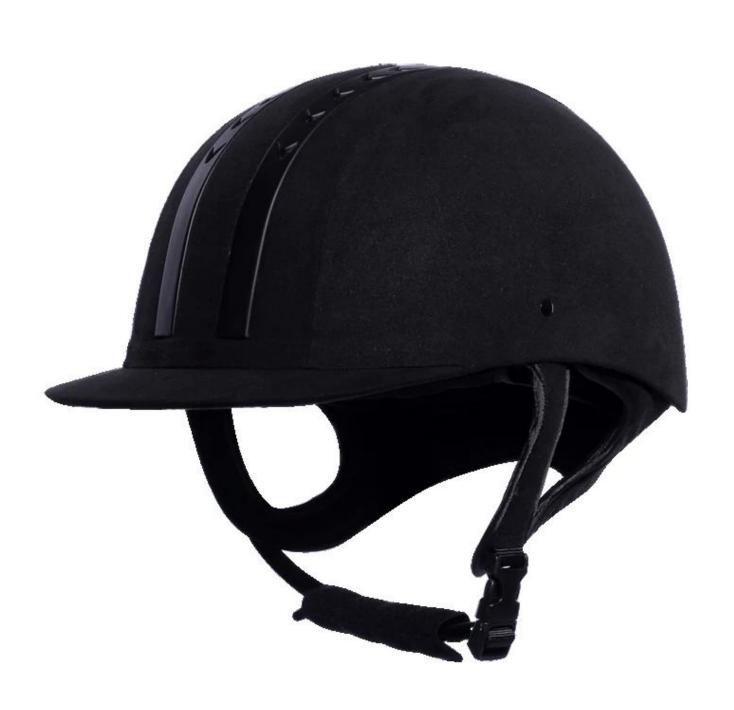

| PANTONE                                                                                      |
| Sample time             | 3-7 working day                                                                              |
| MOQ                     | 500 PCS                                                                                      |
| Packing detail          | Inner packing: a cloth bag and a box                                                         |
|                         | Outer packing: 9 pcs/carton Carton size: 67.5*32*53.5CM                                      |
|                         |                                                                                              |

# The detail pictures of helmets for protector riding hats for sale:







#### **Packagaing information**

Items per Carton: 9 Pieces/Carton

Package Measurements: Carton size: 67\*31.5\*52.5CM

Gross Weight: 4.50 kg

Package Type: 1PCS/PP bag wth color box, 9 PCS PER BROWN CARTON

## The head circumference knowledge of equestrian helmet:

#### **European Headform:**

An Oval shaped helmet is designed for a rider's head with a dimension which is considerably fit for Europeans.

#### **Generic headform:**

A generic headform helmet is designed for a rider's head with a dimension which is slightly longer front-to-back than its side-to-side measurement.

#### **Asian headform:**

A Round shaped helmet is designed for a rider's head with a dimension which is condierably fit for Asians.



#### **Our Test lab:**

Even though we have considered every necessary e