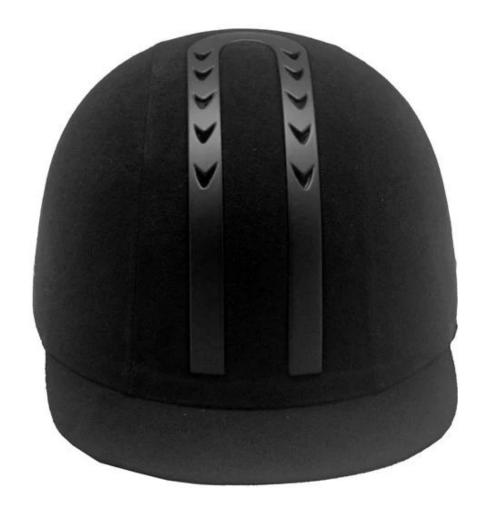

| PANTONE                                                                                      |
| Sample time             | 3-7 working day                                                                              |
| MOQ                     | 500 PCS                                                                                      |
| Packing detail          | Inner packing: a cloth bag and a box                                                         |
|                         | Outer packing: 9 pcs/carton Carton size: 67.5*32*53.5CM                                      |
|                         |                                                                                              |

# The detail pictures of helmets for protector riding hats for sale:







#### **Packagaing information**

Items per Carton: 9 Pieces/Carton

Package Measurements: Carton size: 67\*31.5\*52.5CM

Gross Weight: 4.50 kg

Package Type: 1PCS/PP bag wth color box, 9 PCS PER BROWN CARTON

## The head circumference knowledge of equestrian helmet:

#### **European Headform:**

An Oval shaped helmet is designed for a rider's head with a dimension which is considerably fit for Europeans.

#### **Generic headform:**

A generic headform helmet is designed for a rider's head with a dimension which is slightly longer front-to-back than its side-to-side measurement.

#### **Asian headform:**

A Round shaped helmet is designed for a rider's head with a dimension which is condierably fit for Asians.



#### **Our Test lab:**

Even though we have considered every necessary eleme