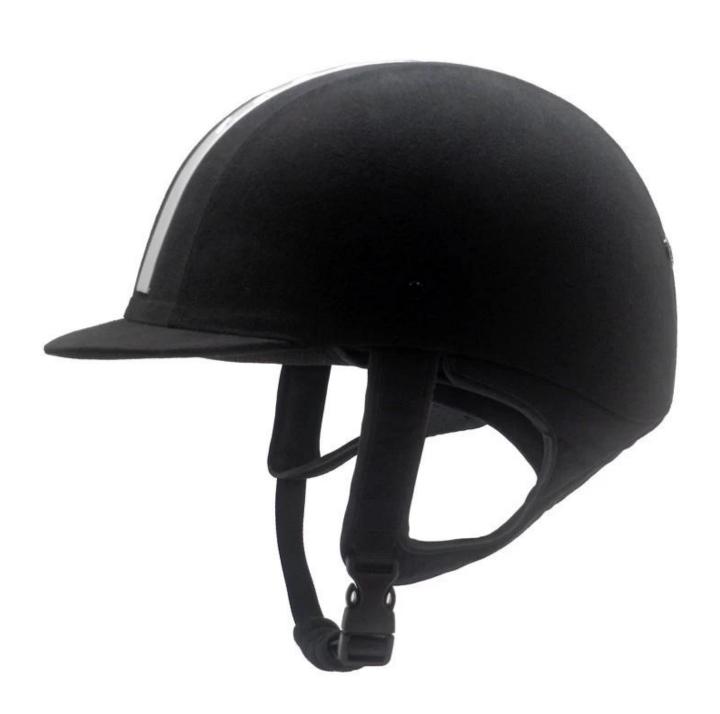

| PANTONE                                                                                      |
| Sample time             | 3-7 working day                                                                              |
| MOQ                     | 500 PCS                                                                                      |
| Packing detail          | Inner packing: a cloth bag and a box                                                         |
|                         | Outer packing: 9 pcs/carton Carton size: 67.5*32*53.5CM                                      |
|                         |                                                                                              |

# The detail pictures of helmets for protector riding hats for sale:







#### **Packagaing information**

Items per Carton: 9 Pieces/Carton

Package Measurements: Carton size: 67\*31.5\*52.5CM

Gross Weight: 4.50 kg

Package Type: 1PCS/PP bag wth color box, 9 PCS PER BROWN CARTON

## The head circumference knowledge of equestrian helmet:

#### **European Headform:**

An Oval shaped helmet is designed for a rider's head with a dimension which is considerably fit for Europeans.

#### **Generic headform:**

A generic headform helmet is designed for a rider's head with a dimension which is slightly longer front-to-back than its side-to-side measurement.

#### **Asian headform:**

A Round shaped helmet is designed for a rider's head with a dimension which is condierably fit for Asians.



#### **Our Test lab:**

Even though we have considered every necessary ele