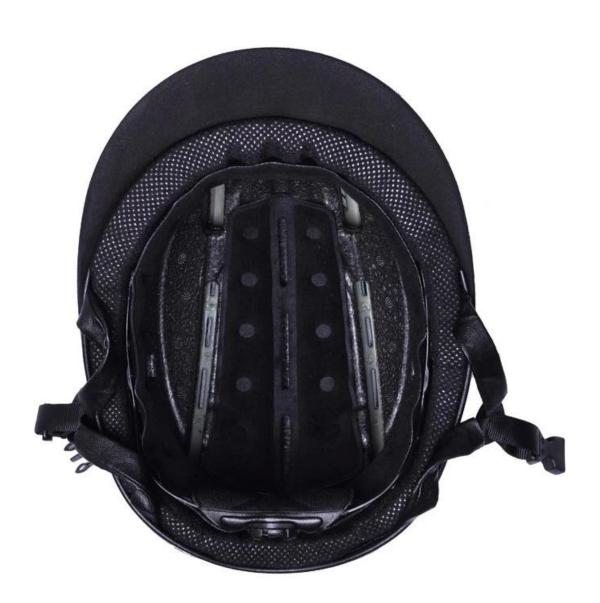

## **Description of the horse helmets western hats:**

- -Elegant design and perfect fiting.
- -High quality ABS shell with injection moulding technology.
- -High density EPS material that imported from America.
- -Removable and washable lining, adjustable size for different people
- -Certification: CE EN1384, CE VG1 certified for impact protection.

## **Detail photos of this equestrian riding hats:**