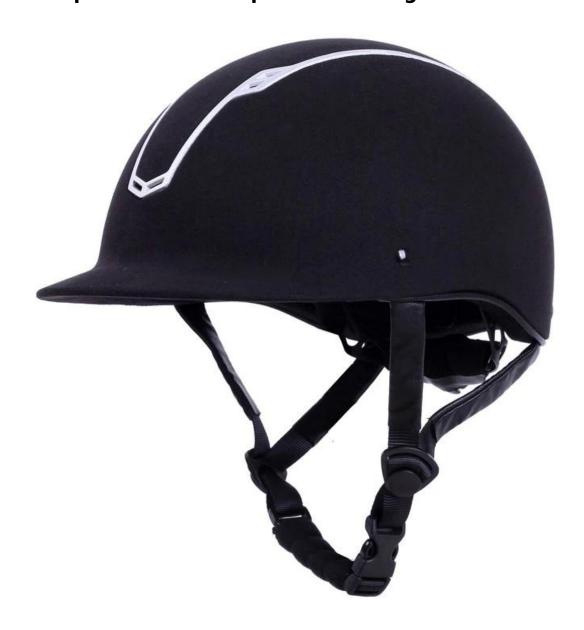

he color of the helmet        | Any PANTONE color can be customized                                                   |
| Sample time                    | 3-7 working days                                                                      |
| MOQ                            | 500 PCS                                                                               |
| Sample time                    | 3-7 working days                                                                      |

| Packaging details | Internal package: cloth bag and box                          |
|-------------------|--------------------------------------------------------------|
|                   | External package: 9 pcs/carton Carton Size: 70.5*31.5*55.5CM |

## **Detail photos of this equestrian riding hats:**













# Packing information Items per carton: 9 pcs/carton Size of packaging: carton size: 70.5\*31.5\*55.5CM

Gross weight: 480g





## **Knowledge of our headform:**

We make the reference according to ISO/DIS 6220 standard, plus the user's experiences we accumulated from the market for over 22 years from different brands which we have been worked with, like LIMAR etc... In other words, if 95% persons can fit our headform.

#### **European headform:**

Oval-shaped helmet is designed for riders head with a dimension which is very fit for Europeans.

#### General of the headform:

Generic block helmet is designed for riders head with a dimension which is slightly longer than its front rear measurement on the side.

#### Asian headform:

And round in the shape of the helmet is design