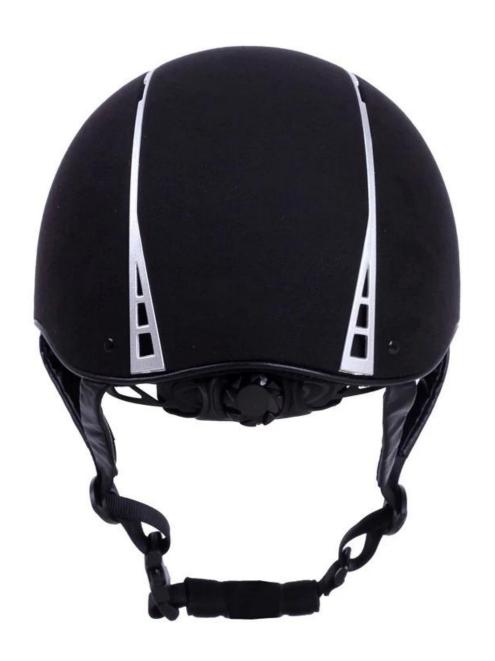

olor of the helmet        | Any PANTONE color can be customized                                                   |
| Sample time                    | 3-7 working days                                                                      |
| MOQ                            | 500 PCS                                                                               |
| Sample time                    | 3-7 working days                                                                      |

| Packaging details | Internal package: cloth bag and box                          |
|-------------------|--------------------------------------------------------------|
|                   | External package: 9 pcs/carton Carton Size: 70.5*31.5*55.5CM |

## **Detail photos of this equestrian riding hats:**













# Packing information Items per carton: 9 pcs/carton Size of packaging: carton size: 70.5\*31.5\*55.5CM

Gross weight: 480g





## **Knowledge of our headform:**

We make the reference according to ISO/DIS 6220 standard, plus the user's experiences we accumulated from the market for over 22 years from different brands which we have been worked with, like LIMAR etc... In other words, if 95% persons can fit our headform.

#### **European headform:**

Oval-shaped helmet is designed for riders head with a dimension which is very fit for Europeans.

#### General of the headform:

Generic block helmet is designed for riders head with a dimension which is slightly longer than its front rear measurement on the side.

#### Asian headform:

And round in the shape of the helmet is designed f