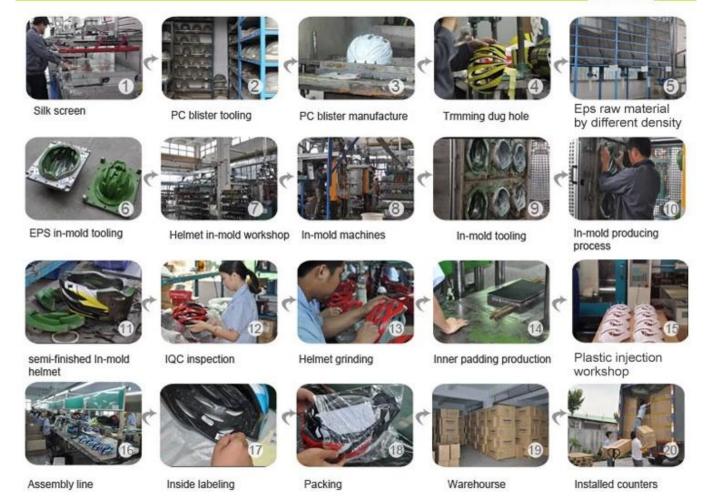

## The production process is the helmet as below:

Silk screen  $\rightarrow$  PC Tools blister  $\rightarrow$  Production of PC blister  $\rightarrow$  Trimming dug a hole  $\rightarrow$  Raw materials for the different density of the EPS  $\rightarrow$  EPS in mold tools  $\rightarrow$  the helmet in the form of workshop  $\rightarrow$  in forming machines  $\rightarrow$  in mold tools  $\rightarrow$  the production process in the mold  $\rightarrow$  semi-finished cast helmet  $\rightarrow$  IQC inspection  $\rightarrow$  helmet, grinding  $\rightarrow$  The internal padding of the production  $\rightarrow$  plastic injection workshop  $\rightarrow$  the Assembly line  $\rightarrow$ the Interior markings  $\rightarrow$  packaging  $\rightarrow$  Uk  $\rightarrow$  installed counters.

### **Production Procedure**