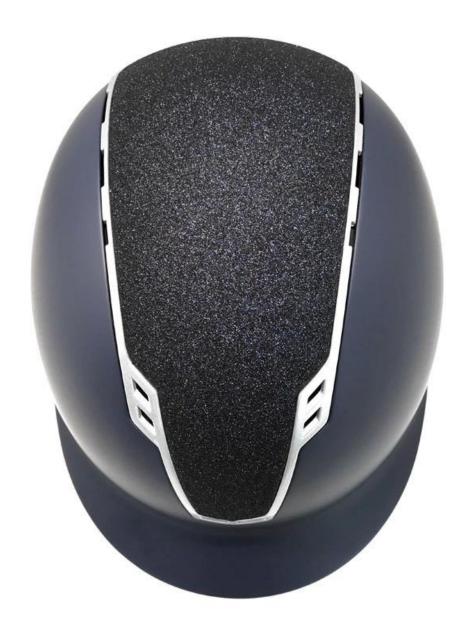

## **Description of the horse helmets western hats:**

- -Elegant design and perfect fiting.
- -High quality ABS shell with injection moulding technology.
- -High density EPS material that imported from America.
- -Removable and washable lining, adjustable size for different people
- -Certification: CE EN1384, CE VG1 certified for impact protection.

## **Detail photos of this equestrian riding hats:**