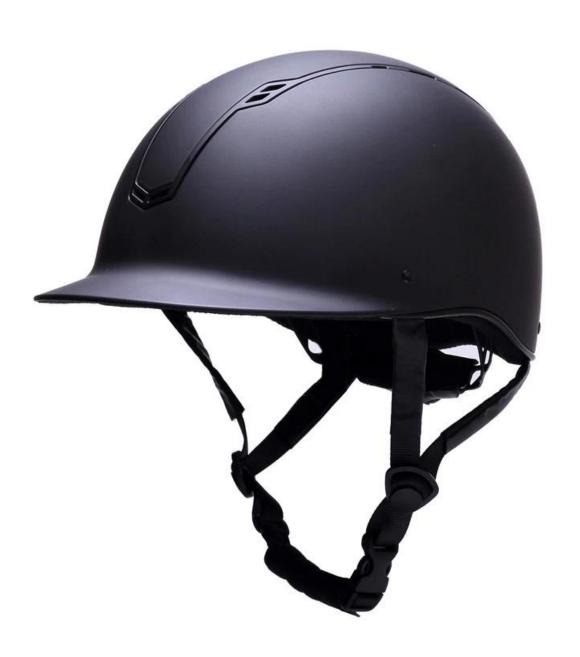

## **Description of the horse helmets western hats:**

- -Elegant design and perfect fiting.
- -High quality ABS shell with injection moulding technology.
- -High density EPS material that imported from America.
- -Removable and washable lining, adjustable size for different people
- -Certification: CE EN1384, CE VG1 certified for impact protection.

## **Detail photos of this equestrian riding hats:**