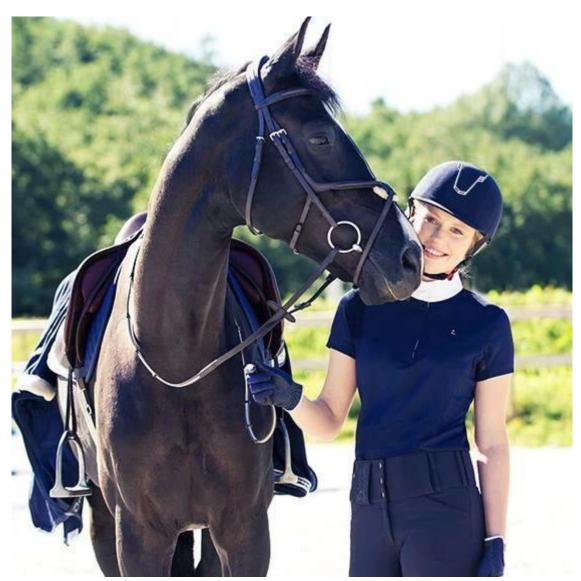

## New youth best western horse riding helmets equestrian riding hats

## **Description of the horse helmets western hats:**

- -Elegant design and perfect fiting.
- -High quality ABS shell with injection moulding technology.
- -High density EPS material that imported from America.
- -Removable and washable lining, adjustable size for different people
- -Certification: CE EN1384, CE VG1 certified for impact protection.