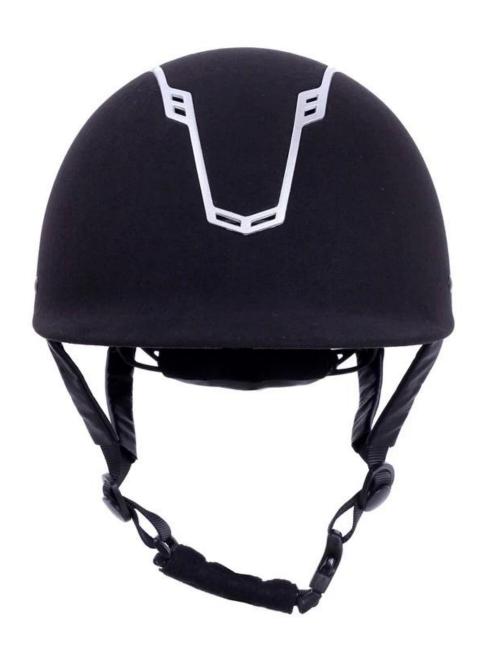

color of the helmet        | Any PANTONE color can be customized                                                   |
| Sample time                    | 3-7 working days                                                                      |
| MOQ                            | 500 PCS                                                                               |
| Sample time                    | 3-7 working days                                                                      |

| Packaging details | Internal package: cloth bag and box                          |
|-------------------|--------------------------------------------------------------|
|                   | External package: 9 pcs/carton Carton Size: 70.5*31.5*55.5CM |

## **Detail photos of this equestrian riding hats:**













# Packing information Items per carton: 9 pcs/carton Size of packaging: carton size: 70.5\*31.5\*55.5CM

Gross weight: 480g





## **Knowledge of our headform:**

We make the reference according to ISO/DIS 6220 standard, plus the user's experiences we accumulated from the market for over 22 years from different brands which we have been worked with, like LIMAR etc... In other words, if 95% persons can fit our headform.

#### **European headform:**

Oval-shaped helmet is designed for riders head with a dimension which is very fit for Europeans.

#### General of the headform:

Generic block helmet is designed for riders head with a dimension which is slightly longer than its front rear measurement on the side.

#### Asian headform:

And round in the shape of the helmet is designed