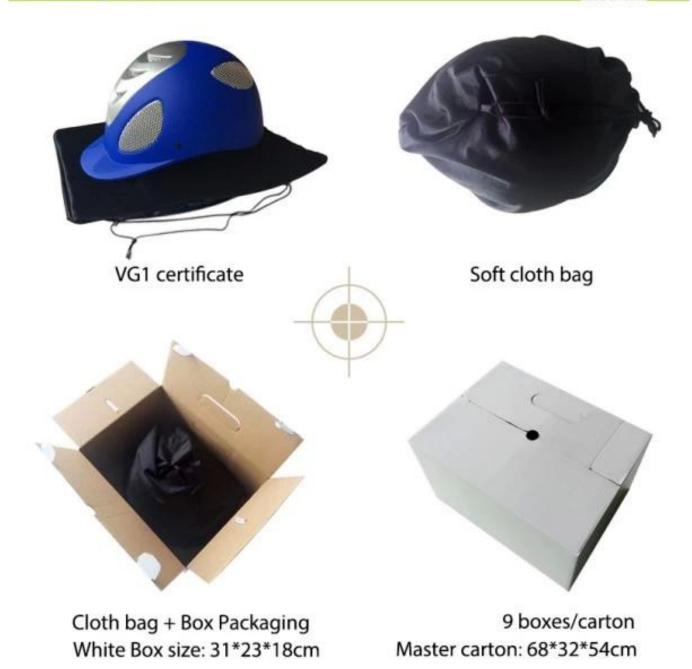

| Packaging details | Internal package: cloth bag and box                          |
|-------------------|--------------------------------------------------------------|
|                   | External package: 9 pcs/carton Carton Size: 70.5*31.5*55.5CM |

# Packing information Items per carton: 9 pcs/carton Size of packaging: carton size: 70.5\*31.5\*55.5CM

Gross weight: 480g