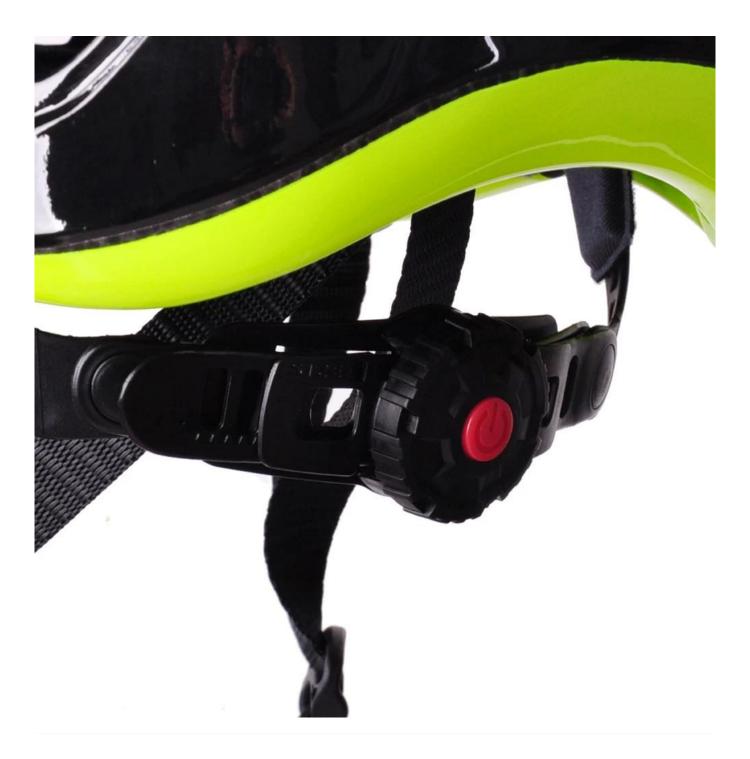

size: 57-61cmweight: 275g

• pads: washable inner pads

• vents: 14

• adjustor: Quick-dial glove friendly safety helmets for kids adjustable sizing

• buckle: Quick release chin strap buckle

• color: red, black, white, and so on

#### The Fit:

Below we shows how to asjust the fit:

Step 1:Make sure you Ware it in the proper position , the brim of helmet should be paralle with your eyebrow

Step 2.Adjust the devider to make sure the strap lock your ear very well

Step 3.Adjusting the chin strap till you feel compact

Step 4.Adjust the headlock make sure the helmet cover your head very well

The helmet production procedure is as below:

silk screen  $\rightarrow$  PC blister tooling  $\rightarrow$  PC blister manufacture  $\rightarrow$  Trimming dug hole  $\rightarrow$  EPS raw material by different density  $\rightarrow$  EPS in-mold tooling  $\rightarrow$  helmet in-mold workshop  $\rightarrow$  in-mold machines  $\rightarrow$  in-mold tooling  $\rightarrow$  in-mold producing process  $\rightarrow$  semi-finished in-mold helmet  $\rightarrow$  IQC inspection  $\rightarrow$  helmet grinding  $\rightarrow$  inner padding production  $\rightarrow$  plastic injection workshop  $\rightarrow$  assembly line  $\rightarrow$ inside labeling  $\rightarrow$  packing  $\rightarrow$  warehouse  $\rightarrow$  installed counters.