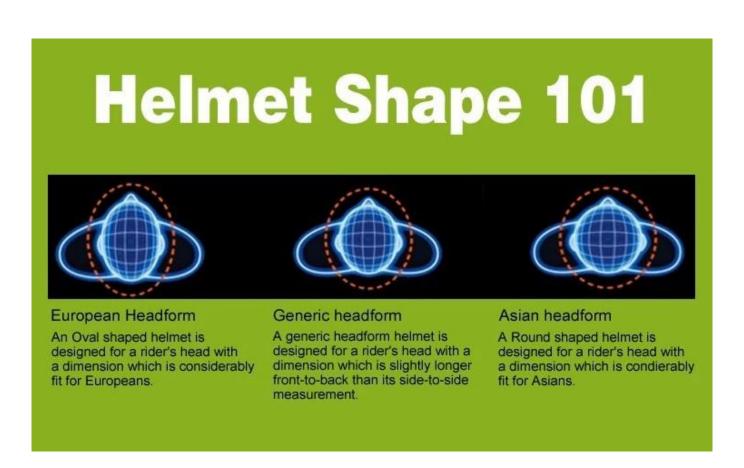

### Heaform

### European Headform:

An Oval shaped helmet is designed for a rider's head with a dimension which is considerably fit for Europeans.

#### Generic headform:

A generic headform helmet is designed for a rider's head with a dimension which is slightly longer front-to-back than its side-to-side measurement.

#### Asian headform:

A Round shaped helmet is designed for a rider's head with a dimension which is condierably fit for Asians.