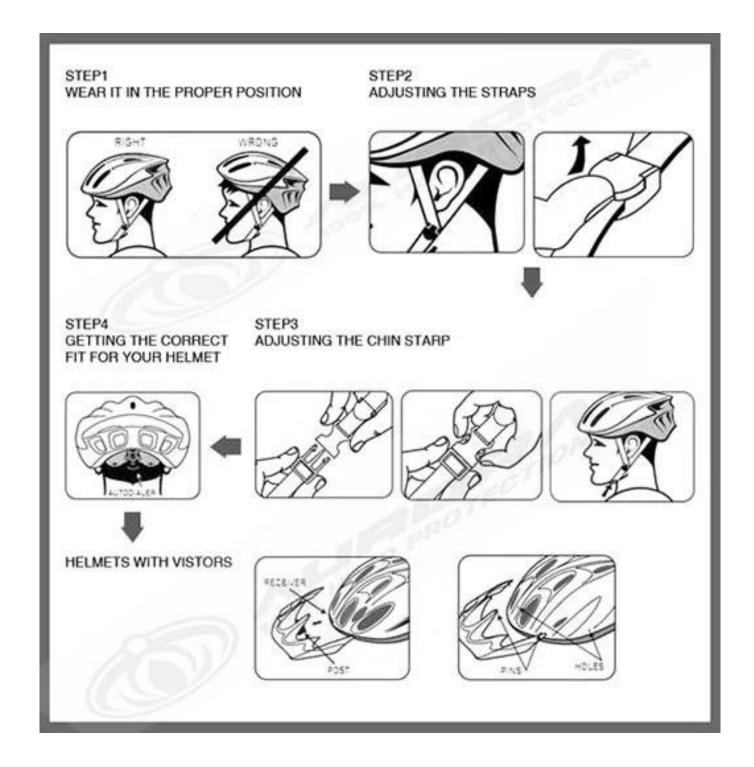

#### The Fit:

Below we shows how to asjust the fit:

Step 1:Make sure you Ware it in the proper position , the brim of helmet should be paralle with your eyebrow

Step 2.Adjust the devider to make sure the strap lock your ear very well

Step 3.Adjusting the chin strap till you feel compact

Step 4.Adjust the headlock make sure the helmet cover your head very well

The helmet production procedure is as below:

silk screen  $\rightarrow$  PC blister tooling  $\rightarrow$  PC blister manufacture  $\rightarrow$  Trimming dug hole  $\rightarrow$  EPS raw material by different density  $\rightarrow$  EPS in-mold tooling  $\rightarrow$  helmet in-mold workshop  $\rightarrow$  in-mold machines  $\rightarrow$  in-mold tooling  $\rightarrow$  in-mold producing process  $\rightarrow$  semi-finished in-mold helmet  $\rightarrow$  IQC inspection  $\rightarrow$  helmet grinding  $\rightarrow$  inner padding production  $\rightarrow$  plastic injection workshop  $\rightarrow$  assembly line  $\rightarrow$ inside labeling  $\rightarrow$  packing  $\rightarrow$  warehouse  $\rightarrow$  installed counters.