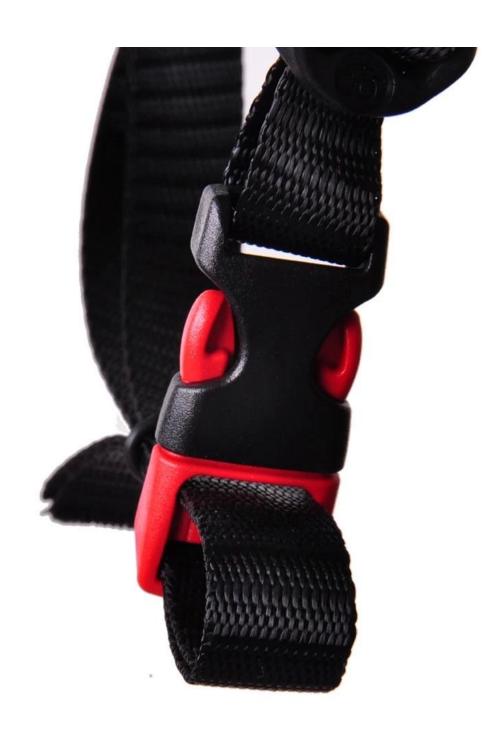

size: 57-61cmweight: 275g

• pads: washable inner pads

• vents: 14

• adjustor: Quick-dial glove friendly safety helmets for kids adjustable sizing

• buckle: Quick release chin strap buckle

• color: red, black, white, and so on