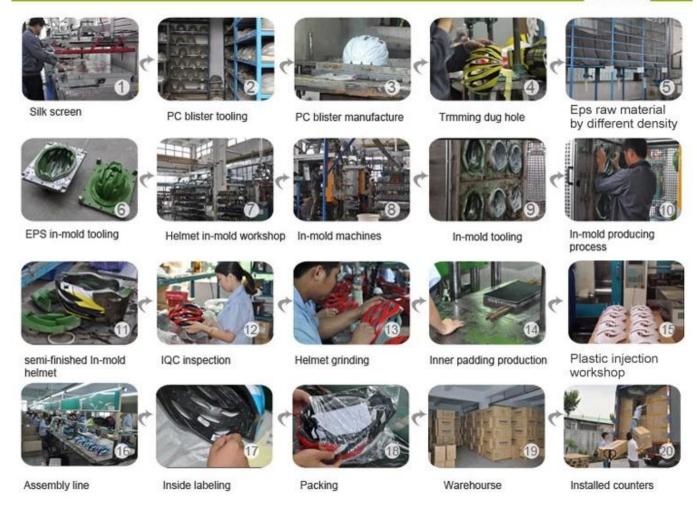

Step 3.Adjusting the chin strap till you feel compact

Step 4.Adjust the headlock make sure the helmet cover your head very well

The helmet production procedure is as below:

silk screen  $\rightarrow$  PC blister tooling  $\rightarrow$  PC blister manufacture  $\rightarrow$  Trimming dug hole  $\rightarrow$  EPS raw material by different density  $\rightarrow$  EPS in-mold tooling  $\rightarrow$  helmet in-mold workshop  $\rightarrow$  in-mold machines  $\rightarrow$  in-mold tooling  $\rightarrow$  in-mold producing process  $\rightarrow$  semi-finished in-mold helmet  $\rightarrow$  IQC inspection  $\rightarrow$  helmet grinding  $\rightarrow$  inner padding production  $\rightarrow$  plastic injection workshop  $\rightarrow$  assembly line  $\rightarrow$ inside labeling  $\rightarrow$  packing  $\rightarrow$  warehouse  $\rightarrow$  installed counters.