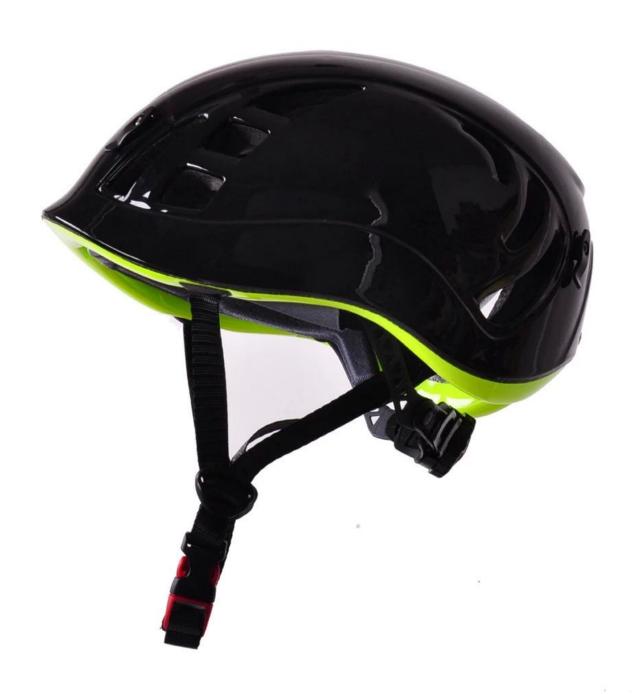

## **Quick Details**

• Place of Origin: Guangdong, China (Mainland)

Brand Name: AURORAModel Number: AU-M01

• Material: PC+EPS

• Sport: unique welding helmets

• material: PC + EPS

• type: unique welding helmets

size: 57-61cmweight: 275g

• pads: washable inner pads

• vents: 14

• adjustor: Quick-dial glove friendly safety helmets for kids adjustable sizing

• buckle: Quick release chin strap buckle

• color: red, black, white, and so on

• sizes: Two sizes - Small & Standard to fit children and adult

# PC shell helmets, aurora unique welding helmets