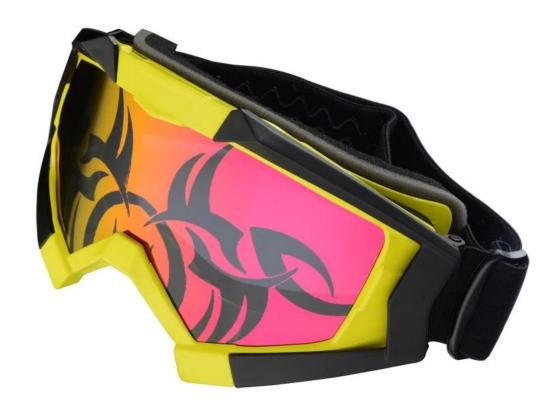

|
| Function                   | 100% UV Anti-fog and dust Impact Resistance Wear-<br>resisting |
| Samples and Payment Policy |                                                                |
| Spec sample cost           | Depends on your request                                        |
| Spec sample time           | 0-15 days after confirm the artwork                            |
| Random sample time         | 3 days delivery                                                |
| Payment<br>method          | PAYPAL OR T/T                                                  |

### **Product Kind Show**







## **Eyes protection--Goggle**

Ski/Bicycle/Motorcycle/military









**Picture Show** 

#### **FOUR ADVANTAGES**



**Blue** 









### Yellow







### **Water Transfer**











### **Other**