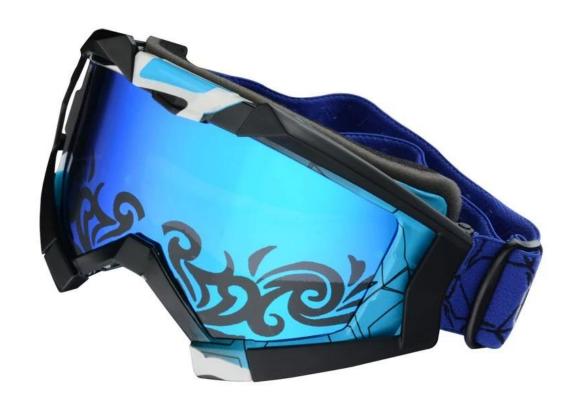

|
| Function                   | 100% UV Anti-fog and dust Impact Resistance Wear-<br>resisting |
| Samples and Payment Policy |                                                                |
| Spec sample cost           | Depends on your request                                        |
| Spec sample time           | 0-15 days after confirm the artwork                            |
| Random sample time         | 3 days delivery                                                |
| Payment<br>method          | PAYPAL OR T/T                                                  |

### **Product Kind Show**







## **Eyes protection--Goggle**

Ski/Bicycle/Motorcycle/military









**Picture Show** 

#### **FOUR ADVANTAGES**



**Blue** 









### Yellow







### **Water Transfer**











### **Other**