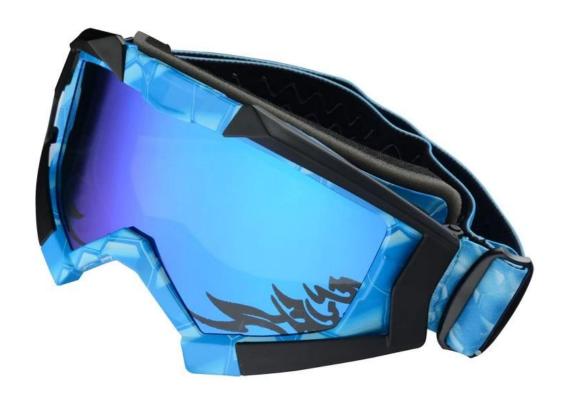

|
| Function                   | 100% UV Anti-fog and dust Impact Resistance Wear-<br>resisting |
| Samples and Payment Policy |                                                                |
| Spec sample cost           | Depends on your request                                        |
| Spec sample time           | 0-15 days after confirm the artwork                            |
| Random sample time         | 3 days delivery                                                |
| Payment<br>method          | PAYPAL OR T/T                                                  |

### **Product Kind Show**







## **Eyes protection--Goggle**

Ski/Bicycle/Motorcycle/military









**Picture Show** 

#### **FOUR ADVANTAGES**



**Blue** 









### Yellow







### **Water Transfer**











### **Other**