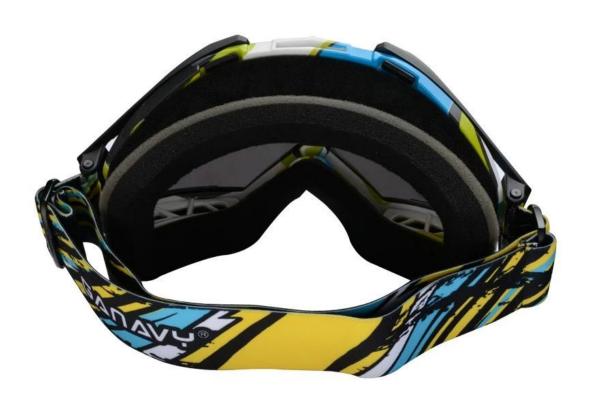

all kinds of weather                              |
| Function                   | 100% UV Anti-fog and dust Impact Resistance Wear-<br>resisting |
| Samples and Payment Policy |                                                                |
| Spec sample cost           | Depends on your request                                        |
| Spec sample time           | 0-15 days after confirm the artwork                            |
| Random sample time         | 3 days delivery                                                |
| Payment<br>method          | PAYPAL OR T/T                                                  |

### **Product Kind Show**







## **Eyes protection--Goggle**

Ski/Bicycle/Motorcycle/military









**Picture Show** 

#### **FOUR ADVANTAGES**



**Blue** 









### Yellow







### **Water Transfer**











### **Other**