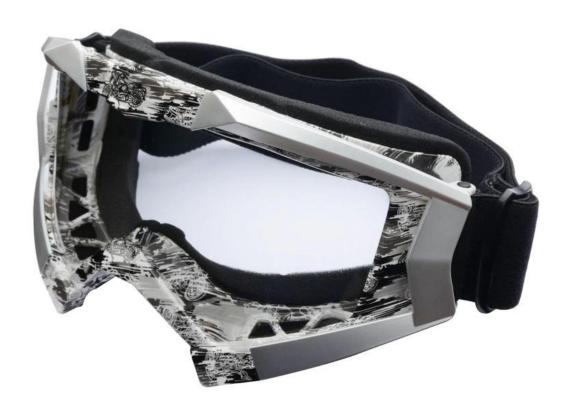

### **Product Feature**

| Basic Information          |                                                                |
|----------------------------|----------------------------------------------------------------|
| Item Name                  | Cross-country goggles                                          |
| Brand                      | AURORA                                                         |
| Model                      | QF-M327                                                        |
| Production<br>Place        | Dongguan China                                                 |
| Color                      | Green Black Blue Red Water transfer                            |
| Material                   | PC Lens+TPEE spectacle frames                                  |
| Feature                    | Suitable for all kinds of weather                              |
| Function                   | 100% UV Anti-fog and dust Impact Resistance Wear-<br>resisting |
| Samples and Payment Policy |                                                                |
| Spec sample cost           | Depends on your request                                        |
| Spec sample time           | 0-15 days after confirm the artwork                            |
| Random sample time         | 3 days delivery                                                |
| Payment<br>method          | PAYPAL OR T/T                                                  |

### **Product Kind Show**

## **Eyes protection--Goggle**

Ski/Bicycle/Motorcycle/military

**Picture Show** 

### **Water Transfer**