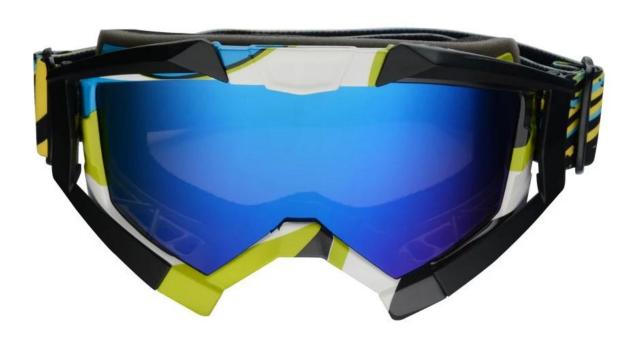

for all kinds of weather                              |
| Function                   | 100% UV Anti-fog and dust Impact Resistance Wear-<br>resisting |
| Samples and Payment Policy |                                                                |
| Spec sample cost           | Depends on your request                                        |
| Spec sample time           | 0-15 days after confirm the artwork                            |
| Random sample time         | 3 days delivery                                                |
| Payment<br>method          | PAYPAL OR T/T                                                  |

### **Product Kind Show**







## **Eyes protection--Goggle**

Ski/Bicycle/Motorcycle/military









**Picture Show** 

#### **FOUR ADVANTAGES**



**Blue** 









### Yellow







### **Water Transfer**











### **Other**