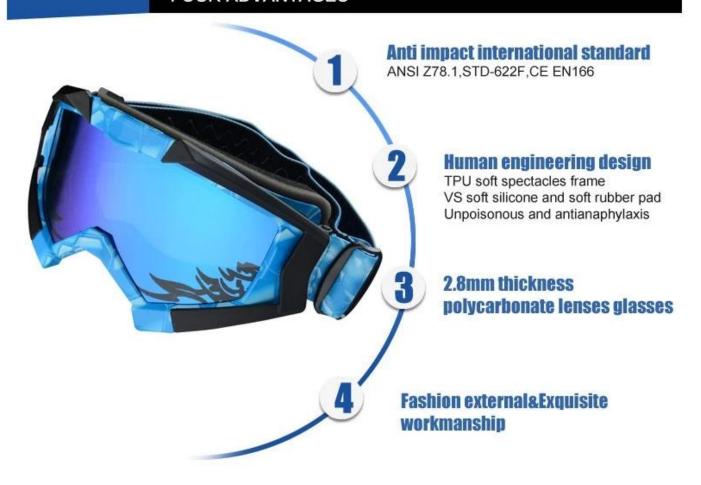

| Suitable for all kinds of weather                              |
| Function                   | 100% UV Anti-fog and dust Impact Resistance Wear-<br>resisting |
| Samples and Payment Policy |                                                                |
| Spec sample cost           | Depends on your request                                        |
| Spec sample time           | 0-15 days after confirm the artwork                            |
| Random sample time         | 3 days delivery                                                |
| Payment<br>method          | PAYPAL OR T/T                                                  |

### **Product Kind Show**







## **Eyes protection--Goggle**

Ski/Bicycle/Motorcycle/military









**Picture Show** 

#### **FOUR ADVANTAGES**



**Blue** 









### Yellow







### **Water Transfer**











### **Other**