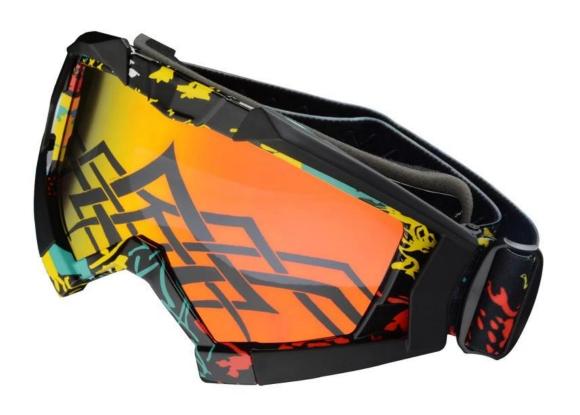

|
| Function                   | 100% UV Anti-fog and dust Impact Resistance Wear-<br>resisting |
| Samples and Payment Policy |                                                                |
| Spec sample cost           | Depends on your request                                        |
| Spec sample time           | 0-15 days after confirm the artwork                            |
| Random sample time         | 3 days delivery                                                |
| Payment<br>method          | PAYPAL OR T/T                                                  |

### **Product Kind Show**







## **Eyes protection--Goggle**

Ski/Bicycle/Motorcycle/military









**Picture Show** 

#### **FOUR ADVANTAGES**



**Blue** 









### Yellow







### **Water Transfer**











### **Other**