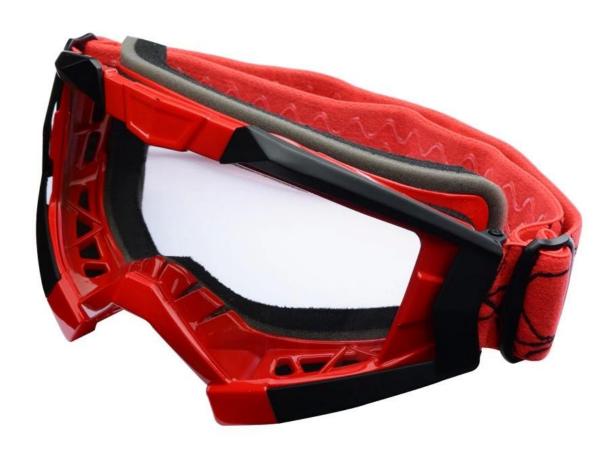

### **Product Feature**

| Basic Information          |                                                                |
|----------------------------|----------------------------------------------------------------|
| Item Name                  | Cross-country goggles                                          |
| Brand                      | AURORA                                                         |
| Model                      | QF-M327                                                        |
| Production<br>Place        | Dongguan China                                                 |
| Color                      | Green Black Blue Red Water transfer                            |
| Material                   | PC Lens+TPEE spectacle frames                                  |
| Feature                    | Suitable for all kinds of weather                              |
| Function                   | 100% UV Anti-fog and dust Impact Resistance Wear-<br>resisting |
| Samples and Payment Policy |                                                                |
| Spec sample cost           | Depends on your request                                        |
| Spec sample time           | 0-15 days after confirm the artwork                            |
| Random sample time         | 3 days delivery                                                |
| Payment<br>method          | PAYPAL OR T/T                                                  |

### **Product Kind Show**

## **Eyes protection--Goggle**

Ski/Bicycle/Motorcycle/military

**Picture Show** 