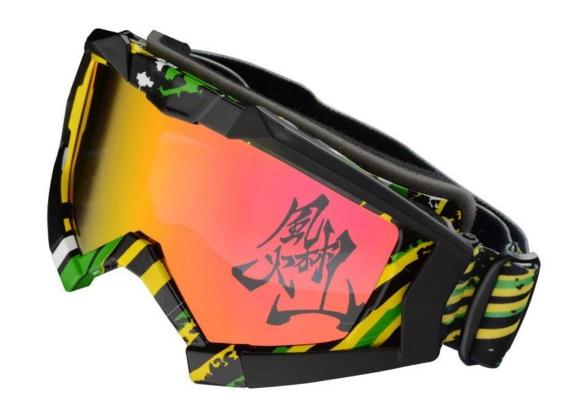

| Function                   | 100% UV Anti-fog and dust Impact Resistance Wear-<br>resisting |
| Samples and Payment Policy |                                                                |
| Spec sample cost           | Depends on your request                                        |
| Spec sample time           | 0-15 days after confirm the artwork                            |
| Random sample time         | 3 days delivery                                                |
| Payment<br>method          | PAYPAL OR T/T                                                  |

### **Product Kind Show**







## **Eyes protection--Goggle**

Ski/Bicycle/Motorcycle/military









**Picture Show** 

#### **FOUR ADVANTAGES**



**Blue** 









### Yellow







### **Water Transfer**











### **Other**