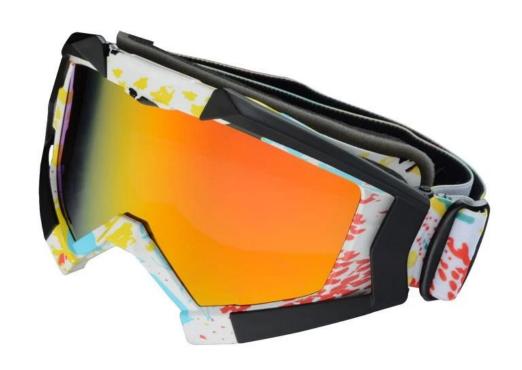

### **Description:**

TPU frame is with excellent flexible performance. Double PC lens is good for scratch resistant, impact resistance, UV CUT, anti-fog and other features. The Ski Goggles is in ergonomic design, with strong toughness. Comfortable and adjustable to wear. Lens can be bent without breaking and with high strength. Beautiful and fashionable appearance brings you the ultimate visual enjoyment in various outdoor sports

### **Product Feature**

| Basic Information          |                                                                |
|----------------------------|----------------------------------------------------------------|
| Item Name                  | Cross-country goggles                                          |
| Brand                      | AURORA                                                         |
| Model                      | QF-M327                                                        |
| Production<br>Place        | Dongguan China                                                 |
| Color                      | Green Black Blue Red Water transfer                            |
| Material                   | PC Lens+TPEE spectacle frames                                  |
| Feature                    | Suitable for all kinds of weather                              |
| Function                   | 100% UV Anti-fog and dust Impact Resistance Wear-<br>resisting |
| Samples and Payment Policy |                                                                |
| Spec sample cost           | Depends on your request                                        |
| Spec sample time           | 0-15 days after confirm the artwork                            |
| Random sample time         | 3 days delivery                                                |
| Payment<br>method          | PAYPAL OR T/T                                                  |

### **Water Transfer**