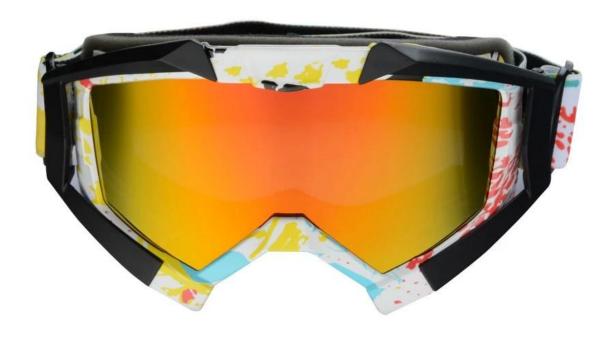

### **Description:**

TPU frame is with excellent flexible performance. Double PC lens is good for scratch resistant, impact resistance, UV CUT, anti-fog and other features. The Ski Goggles is in ergonomic design, with strong toughness. Comfortable and adjustable to wear. Lens can be bent without breaking and with high strength. Beautiful and fashionable appearance brings you the ultimate visual enjoyment in various outdoor sports

### **Product Feature**

| Basic Information          |                                                                |
|----------------------------|----------------------------------------------------------------|
| Item Name                  | Cross-country goggles                                          |
| Brand                      | AURORA                                                         |
| Model                      | QF-M327                                                        |
| Production<br>Place        | Dongguan China                                                 |
| Color                      | Green Black Blue Red Water transfer                            |
| Material                   | PC Lens+TPEE spectacle frames                                  |
| Feature                    | Suitable for all kinds of weather                              |
| Function                   | 100% UV Anti-fog and dust Impact Resistance Wear-<br>resisting |
| Samples and Payment Policy |                                                                |
| Spec sample cost           | Depends on your request                                        |
| Spec sample time           | 0-15 days after confirm the artwork                            |
| Random sample time         | 3 days delivery                                                |
| Payment<br>method          | PAYPAL OR T/T                                                  |

### **Water Transfer**