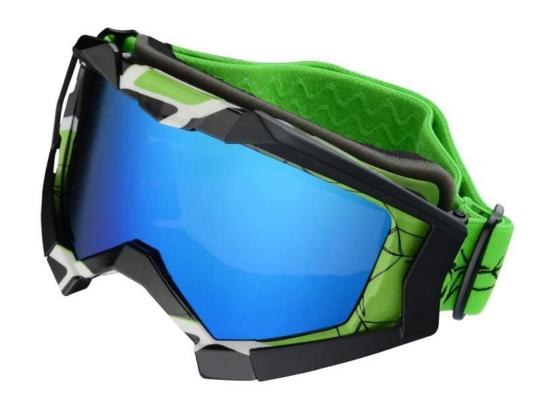

### **Product Feature**

| Basic Information          |                                                                |
|----------------------------|----------------------------------------------------------------|
| Item Name                  | Cross-country goggles                                          |
| Brand                      | AURORA                                                         |
| Model                      | QF-M327                                                        |
| Production<br>Place        | Dongguan China                                                 |
| Color                      | Green Black Blue Red Water transfer                            |
| Material                   | PC Lens+TPEE spectacle frames                                  |
| Feature                    | Suitable for all kinds of weather                              |
| Function                   | 100% UV Anti-fog and dust Impact Resistance Wear-<br>resisting |
| Samples and Payment Policy |                                                                |
| Spec sample cost           | Depends on your request                                        |
| Spec sample time           | 0-15 days after confirm the artwork                            |
| Random sample time         | 3 days delivery                                                |
| Payment<br>method          | PAYPAL OR T/T                                                  |

### **Product Kind Show**

## **Eyes protection--Goggle**

Ski/Bicycle/Motorcycle/military

**Picture Show** 