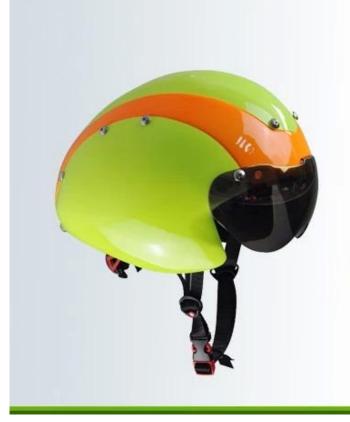

## The description of time trial bike helmet:

- **Aerodynamic shape design**: the waterdrop design can greatly reduce the wind resistance, it is a professional helmet for cycling competition.
- **Aero PC cover**: the PC cover can help you to achieve road racing helmet and aero cycling helmet, after removing the aero cover, the helmet would be road racing helmet, the aero PC cover in different colors can be removable, detachable and replaced according to your choice.
- **EN166 approved eyes shield:** four colors for choosing, Mirror, colorful, clear and yellow, can be antifog and anti-scratched.
- **In-mold technology:** high temperature resistance PC (polycarbonate) + EPS foam (imported from America).
- **The bicycle accessories**: adjustable chin strap with quick-release buckle; patent rear lock adjustment; cool comfortable pads;
- **Certification**: CE-EN1078 certified for impact protection.