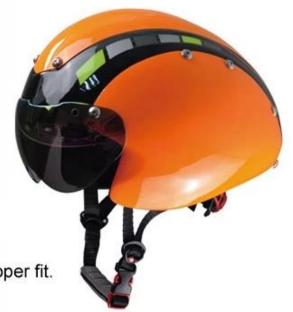

new developed racing TT cycle helmet

# professional aero time trial bicycle helmet with CE.

-Model No.:

AU-T01 -Vents:

13 vents

-Weight:

320 g

-Size:

S/M: 54-58cm

M/L: 58-62cm

Three pieces of PC shell can be separate and replaced by different colors.

## The description of time trial bike helmet:

- **Aerodynamic shape design**: the waterdrop design can greatly reduce the wind resistance, it is a professional helmet for cycling competition.
- **Aero PC cover**: the PC cover can help you to achieve road racing helmet and aero cycling helmet, after removing the aero cover, the helmet would be road racing helmet, the aero PC cover in different colors can be removable, detachable and replaced according to your choice.
- **EN166 approved eyes shield:** four colors for choosing, Mirror, colorful, clear and yellow, can be antifog and anti-scratched.
- **In-mold technology:** high temperature resistance PC (polycarbonate) + EPS foam (imported from America).
- **The bicycle accessories**: adjustable chin strap with quick-release buckle; patent rear lock adjustment; cool comfortable pads;
- **Certification**: CE-EN1078 certified for impact protection.