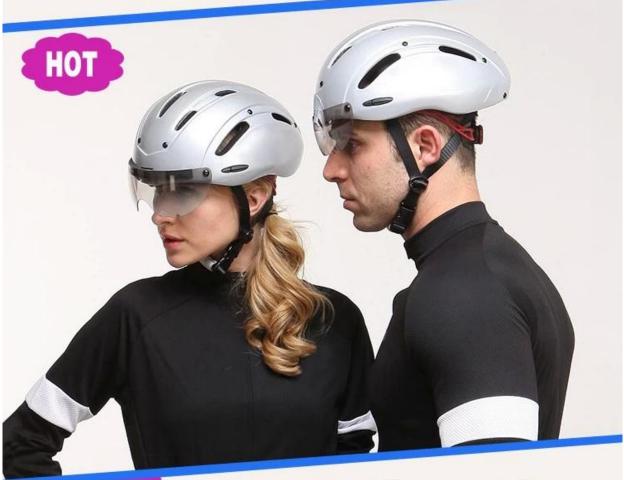

new developed racing TT cycle helmet

# professional aero time trial bicycle helmet with CE.

-Model No.:

AU-T01 -Vents:

13 vents

-Weight:

320 g

-Size:

S/M: 54-58cm

## The description of time trial bike helmet:

- **Aerodynamic shape design**: the waterdrop design can greatly reduce the wind resistance, it is a professional helmet for cycling competition.
- **Aero PC cover**: the PC cover can help you to achieve road racing helmet and aero cycling helmet, after removing the aero cover, the helmet would be road racing helmet, the aero PC cover in different colors can be removable, detachable and replaced according to your choice.
- **EN166 approved eyes shield:** four colors for choosing, Mirror, colorful, clear and yellow, can be antifog and anti-scratched.
- **In-mold technology:** high temperature resistance PC (polycarbonate) + EPS foam (imported from America).
- **The bicycle accessories**: adjustable chin strap with quick-release buckle; patent rear lock adjustment; cool comfortable pads;
- **Certification**: CE-EN1078 certified for impact protection.