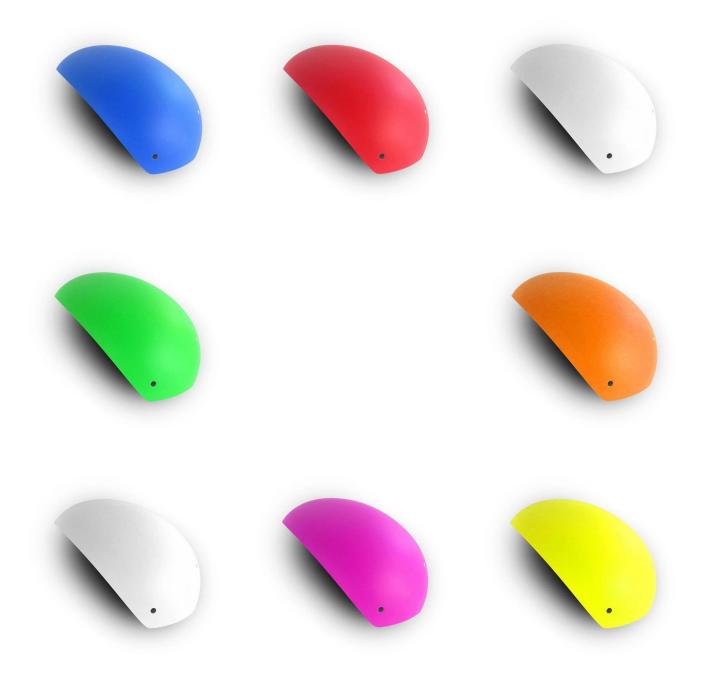

M/L: 58-62cm

Three pieces of PC shell can be separate and replaced by different colors.

## The description of time trial bike helmet:

- **Aerodynamic shape design**: the waterdrop design can greatly reduce the wind resistance, it is a professional helmet for cycling competition.
- **Aero PC cover**: the PC cover can help you to achieve road racing helmet and aero cycling helmet, after removing the aero cover, the helmet would be road racing helmet, the aero PC cover in different colors can be removable, detachable and replaced according to your choice.
- **EN166 approved eyes shield:** four colors for choosing, Mirror, colorful, clear and yellow, can be antifog and anti-scratched.
- **In-mold technology:** high temperature resistance PC (polycarbonate) + EPS foam (imported from America).
- **The bicycle accessories**: adjustable chin strap with quick-release buckle; patent rear lock adjustment; cool comfortable pads;
- **Certification**: CE-EN1078 certified for impact protection.