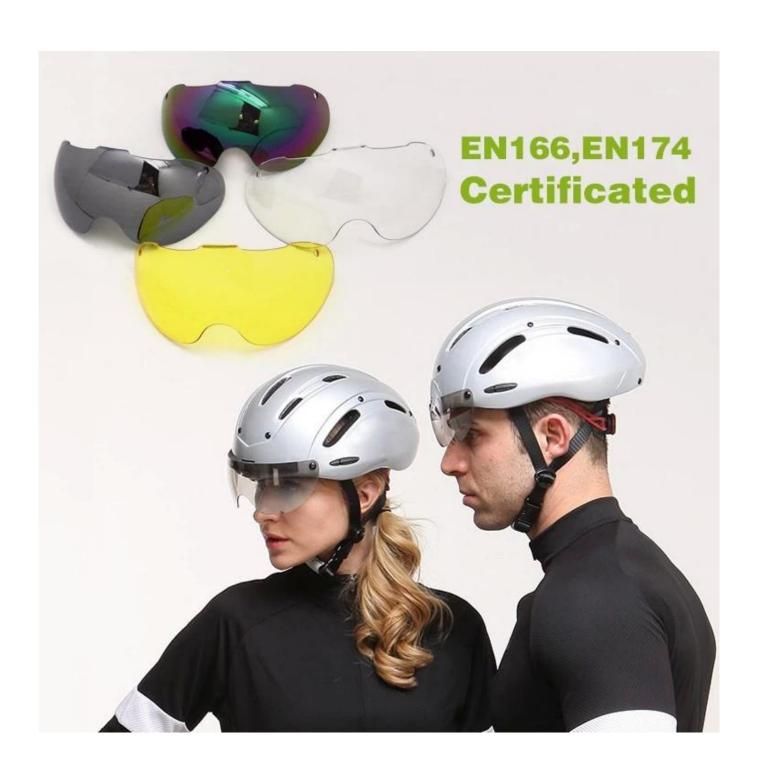

# GOGGLE

Including face grille conforming to EN 166/174 for excellent protection against fog and scratch.

Three pieces of PC shell can be separate and replaced by different colors.

## The description of time trial bike helmet:

- **Aerodynamic shape design**: the waterdrop design can greatly reduce the wind resistance, it is a professional helmet for cycling competition.
- **Aero PC cover**: the PC cover can help you to achieve road racing helmet and aero cycling helmet, after removing the aero cover, the helmet would be road racing helmet, the aero PC cover in different colors can be removable, detachable and replaced according to your choice.
- **EN166 approved eyes shield:** four colors for choosing, Mirror, colorful, clear and yellow, can be antifog and anti-scratched.
- **In-mold technology:** high temperature resistance PC (polycarbonate) + EPS foam (imported from America).
- **The bicycle accessories**: adjustable chin strap with quick-release buckle; patent rear lock adjustment; cool comfortable pads;
- **Certification**: CE-EN1078 certified for impact protection.