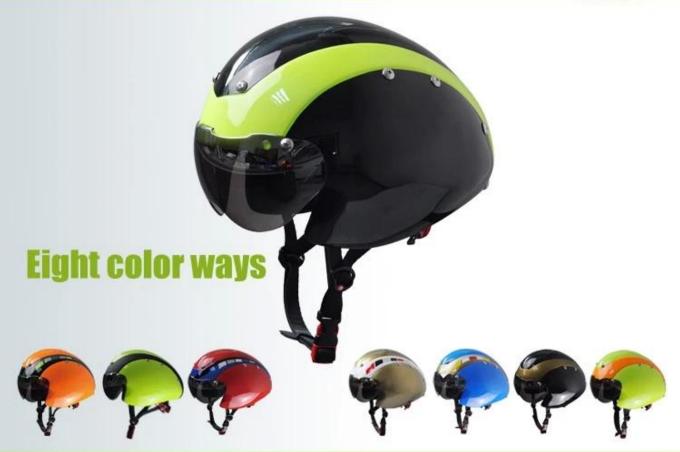

## The description of time trial bike helmet:

- **Aerodynamic shape design**: the waterdrop design can greatly reduce the wind resistance, it is a professional helmet for cycling competition.
- **Aero PC cover**: the PC cover can help you to achieve road racing helmet and aero cycling helmet, after removing the aero cover, the helmet would be road racing helmet, the aero PC cover in different colors can be removable, detachable and replaced according to your choice.
- **EN166 approved eyes shield:** four colors for choosing, Mirror, colorful, clear and yellow, can be antifog and anti-scratched.
- **In-mold technology:** high temperature resistance PC (polycarbonate) + EPS foam (imported from America).
- **The bicycle accessories**: adjustable chin strap with quick-release buckle; patent rear lock adjustment; cool comfortable pads;
- **Certification**: CE-EN1078 certified for impact protection.

## The specification of time trial bike:

| Model No.               | AU-T01                                                                                                       |
|-------------------------|--------------------------------------------------------------------------------------------------------------|
| Inner Material          | High density EPS foam (expanded polystyrene)                                                                 |
| External Material       | PC (polycarbonate) shell + three separately aero PC rain cover                                               |
| Technology              | In-mold                                                                                                      |
| Certification           | CE EN1078                                                                                                    |
| Vents                   | 13 air vents                                                                                                 |
| Color                   | Pantone, customized                                                                                          |
| size/head circumference | S/M (54-58CM) M/L (58-62CM)                                                                                  |
| Weight                  | 320g                                                                                                         |
| Sample Time             | 7 days                                                                                                       |
| helmet parts            | Moisture-Wicking Pads, Dial-Fit Closure System, Polyester strap, standard ITW buckle, lockable strap divider |
| Package details         | PP bag+individual color box packing+mastercarton                                                             |