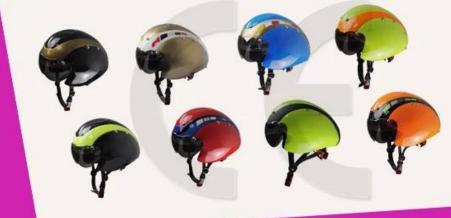

M/L: 58-62cm

Three pieces of PC shell can be separate and replaced by different colors.

# The Customized accessories:

So far, we have been manufacturing & exporting different kinds of helmets for more than over 20 years. You can purchase latest design quality helmets here as well as personalize your own designs since we can provide a strong R&D support.We provide different option for custom service that you can select the different helmet color, different strap color,LOGO custom service, inner pad design, divider color, different strap buckle color, and we can provide different head adjuster even different color for visor.

## Logo style: Dome, Metal, UV-Dart sticker, Water decal..