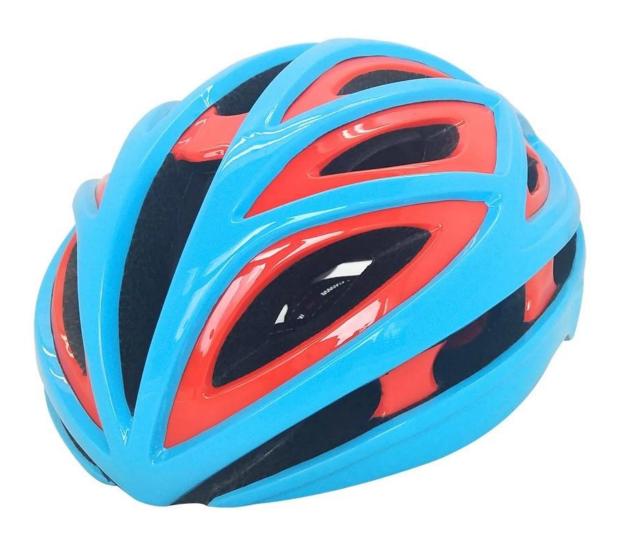

|
| size/head circumference | S/M (54-58CM) M/L (58-62CM)                                                                                         |
| Weight                  | 245g                                                                                                                |
| helmet parts            | <u>removable and washable padding</u> , headlock adjuster,Polyester strap,standard ITW buckle, helmet strap divider |
| MOQ                     | 300pcs                                                                                                              |
| Package details         | PP bag+individual color box packing+mastercarton                                                                    |

## The detail pictures of triathlon bike helmet:









## The Customized accessories:

So far, we have been manufacturing & exporting different kinds of helmets for more than over 20 years. You can purchase latest design quality helmets here as well as personalize your own designs since we can provide a strong R&D support.We provide different option for custom service that you can select the different helmet color, different strap color,LOGO custom service, inner pad design, divider color, different strap buckle color, and we can provide different head adjuster even different color for visor.





The Dial of Adjustment can be interchangeable with LED light

## The head circumference knowledge of time trial bikes for sale:

#### **European Headform:**

An Oval shaped helmet is designed for a rider's head with a dimension which is conside