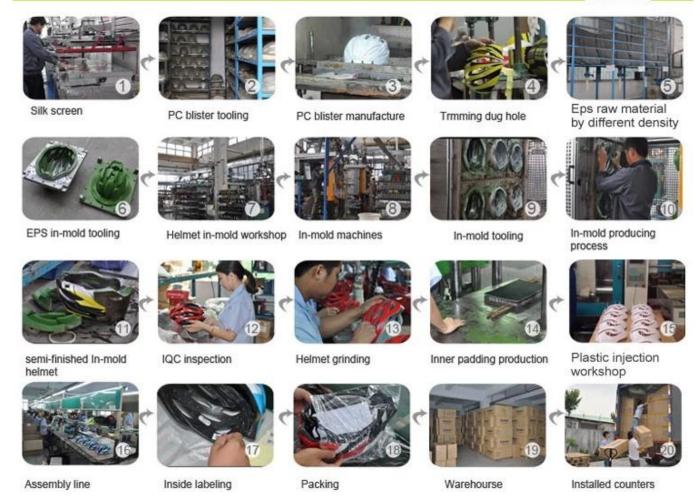

## The helmet production procedure is as below:

silk screen  $\rightarrow$  PC blister tooling  $\rightarrow$  PC blister manufacture  $\rightarrow$  Trimming dug hole  $\rightarrow$  EPS raw material by different density  $\rightarrow$  EPS in-mold tooling  $\rightarrow$  helmet in-mold workshop  $\rightarrow$  in-mold machines  $\rightarrow$  in-mold tooling  $\rightarrow$  in-mold producing process  $\rightarrow$  semi-finished in-mold helmet  $\rightarrow$  IQC inspection  $\rightarrow$  helmet grinding  $\rightarrow$  inner padding production  $\rightarrow$  plastic injection workshop  $\rightarrow$  assembly line  $\rightarrow$ inside labeling  $\rightarrow$  packing  $\rightarrow$  warehouse  $\rightarrow$  installed counters.

### **Production Procedure**