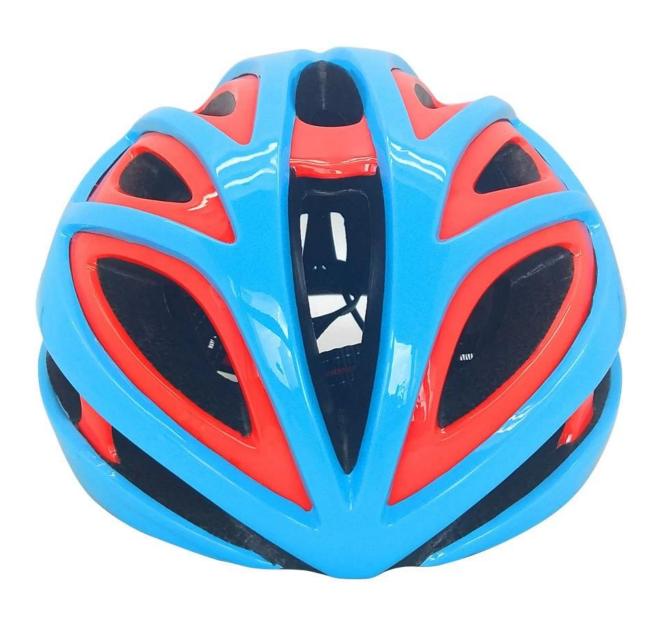

|
| size/head circumference | S/M (54-58CM) M/L (58-62CM)                                                                                         |
| Weight                  | 245g                                                                                                                |
| helmet parts            | <u>removable and washable padding</u> , headlock adjuster,Polyester strap,standard ITW buckle, helmet strap divider |
| MOQ                     | 300pcs                                                                                                              |
| Package details         | PP bag+individual color box packing+mastercarton                                                                    |

## The detail pictures of triathlon bike helmet:









## The Customized accessories:

So far, we have been manufacturing & exporting different kinds of helmets for more than over 20 years. You can purchase latest design quality helmets here as well as personalize your own designs since we can provide a strong R&D support.We provide different option for custom service that you can select the different helmet color, different strap color,LOGO custom service, inner pad design, divider color, different strap buckle color, and we can provide different head adjuster even different color for visor.





The Dial of Adjustment can be interchangeable with LED light

## The head circumference knowledge of time trial bikes for sale:

#### **European Headform:**

An Oval shaped helmet is designed for a rider's head with a dimension which is consi