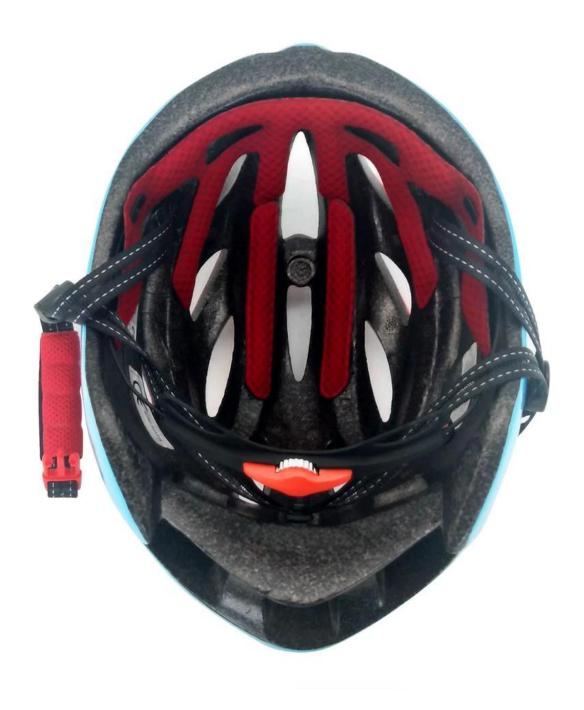

## The description of TT bike helmet:

**Dual-shell technology:** Double in-mold with high density EPS, superior safety assurance

**Aero short tail design:** Streamlined shape with well-positioned air inlets/outlets

# **Slim-fit patent adjustment:** One hand easy control with height adjusting

# The specification of aero bike helmet:

| Model No.               | AU-T05                                                                                                              |
|-------------------------|---------------------------------------------------------------------------------------------------------------------|
| Inner Material          | High density EPS foam (expanded polystyrene)                                                                        |
| External Material       | Dual PC (polycarbonate) shells                                                                                      |
| Technology              | In-mold                                                                                                             |
| Certification           | CE EN1078                                                                                                           |
| Vents                   | 21 air vents                                                                                                        |
| Color                   | Pantone, customized                                                                                                 |
| size/head circumference | S/M (54-58CM) M/L (58-62CM)                                                                                         |
| Weight                  | 245g                                                                                                                |
| helmet parts            | <u>removable and washable padding</u> , headlock adjuster,Polyester strap,standard ITW buckle, helmet strap divider |
| MOQ                     | 300pcs                                                                                                              |
| Package details         | PP bag+individual color box packing+mastercarton                                                                    |