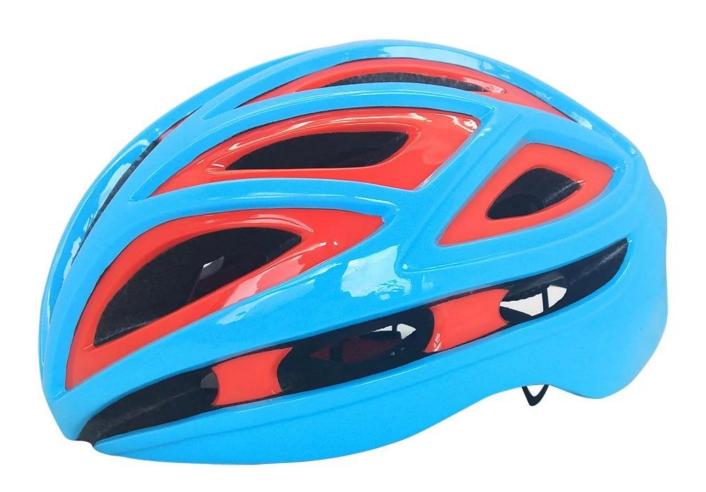

|
| size/head circumference | S/M (54-58CM) M/L (58-62CM)                                                                                         |
| Weight                  | 245g                                                                                                                |
| helmet parts            | <u>removable and washable padding</u> , headlock adjuster,Polyester strap,standard ITW buckle, helmet strap divider |
| MOQ                     | 300pcs                                                                                                              |
| Package details         | PP bag+individual color box packing+mastercarton                                                                    |

## The detail pictures of triathlon bike helmet:









## The Customized accessories:

So far, we have been manufacturing & exporting different kinds of helmets for more than over 20 years. You can purchase latest design quality helmets here as well as personalize your own designs since we can provide a strong R&D support.We provide different option for custom service that you can select the different helmet color, different strap color,LOGO custom service, inner pad design, divider color, different strap buckle color, and we can provide different head adjuster even different color for visor.





The Dial of Adjustment can be interchangeable with LED light

## The head circumference knowledge of time trial bikes for sale:

#### **European Headform:**

An Oval shaped helmet is designed for a rider's head with a dimension which is considera