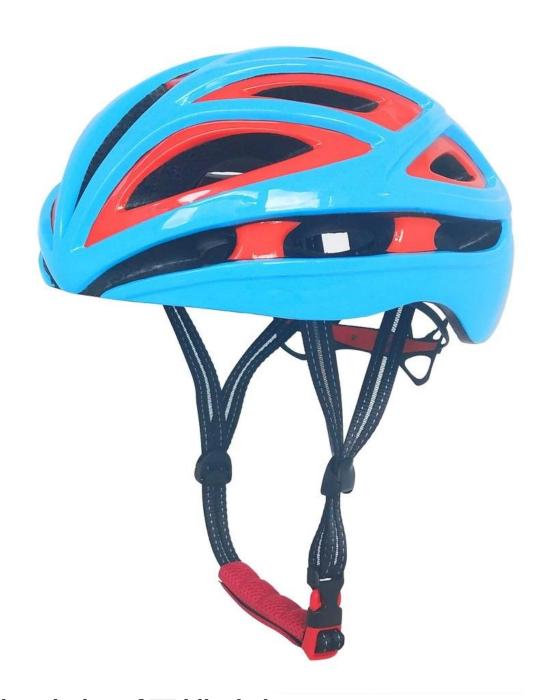

# <u>Triathlon bike helmet, TT bike helmet, aero cycling</u> <a href="helmetAU-T05">helmet AU-T05</a>



## The description of TT bike helmet:

**Dual-shell technology:** Double in-mold with high density EPS, superior safety assurance

**Aero short tail design:** Streamlined shape with well-positioned air inlets/outlets

# **Slim-fit patent adjustment:** One hand easy control with height adjusting

# The specification of aero bike helmet:

| Model No.               | AU-T05                                                                                                              |
|-------------------------|---------------------------------------------------------------------------------------------------------------------|
| Inner Material          | High density EPS foam (expanded polystyrene)                                                                        |
| External Material