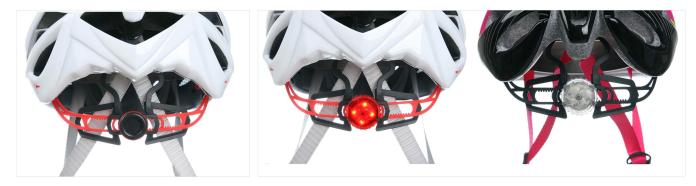

# **Slim-fit patent adjustment:** One hand easy control with height adjusting

The Dial of Adjustment can be interchangeable with LED light