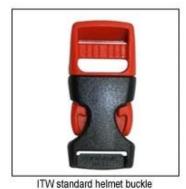

### The Customized accessories:

There are four different helmet strap buckle for your freely choice:

- Standard ITW brand Nylon helmet buckle
- Traditional helmet buckle
- Patent self-developed magnetic buckle (the comprehensive safety, functionality and great ease of use of helmets with the "one-hand fastener", with strong magnets make them easy to close and open, very convenient and safe).
- Fidlock brand magetic buckle.