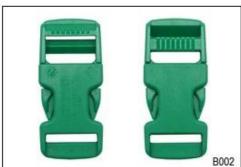

Customized varieties colors of helmet accessories for your freely choice:

- Available helmet lockable strap divider in varieties color.

- Available helmet strap buckle in varieties colors.
- Available helmet strap holder in varieties colors.

### **Buckle Options**

We can also customize various colors buckle.