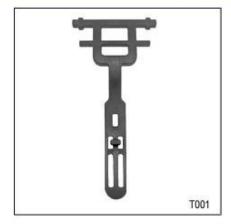

nd Divider Options**

Z004























Don't be surprised! As a factory with over 20 R&D experience, we have developed a serie of adjustments for different helmets & comply with different helmet designs! You can find Up & Down adjuster, Y shape adjuster, LED adjuster, full head adjuster, transparent adjuster, integrated adjuster, etc. all at our factory! What's more, in order to satisfy your brand demand, we can add logo stickers or customize your exclusive adjuster according to your design or idea! The multi-color combination of our adjustments is also one of its highlights. We promise every rotating dial adjustment is of well-made & can provide you a comfortable & stable fitting experience!

### **Adjustment System Options**





### Female Parts Options To Anchor Adjuster















There different kinds of inner padding fabric options.

EVA pads: It is closed cell and impervious to water, has resilient feel.

Mesh pads: it can prevent dust and small insect fly into the helmet during wild riding.

Nylon pads: antibacterial and skin-friendly, easy to clean.

Velvet pads: very soft and comfortable feeling.

Cool max pads: very high-end, can keep the hair dry and cool during riding. Low quality pads: easy broken after friction with hair, uncomfortable and hot.

### **Inner Padding Fabric Options**















### The delivery express:

International express, air freight & sea transportation are all can be well arranged here! You can pick every possible transportation that you want & we will do our best to assist you! We have already built a long-term relat