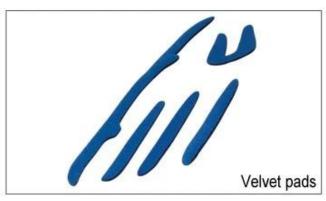

Nylon pads: antibacterial and skin-friendly, easy to clean.

Velvet pads: very soft and comfortable feeling.

Cool max pads: very high-end, can keep the hair dry and cool during riding. Low quality pads: easy broken after friction with hair, uncomfortable and hot.