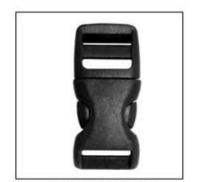

### The Customized accessories:

There are four different helmet strap buckle for your freely choice:

- Standard ITW brand Nylon helmet buckle
- Traditional helmet buckle
- Patent self-developed magnetic buckle (the comprehensive safety, functionality and great ease of use of helmets with the "one-hand fastener", with strong magnets make them easy to close and open, very convenient and safe).
- Fidlock brand magetic buckle.