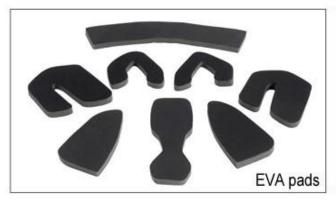

### Female Parts Options To Anchor Adjuster

There different kinds of inner padding fabric options.

EVA pads: It is closed cell and impervious to water, has resilient feel.

Mesh pads: it can prevent dust and small insect fly into the helmet during wild riding.