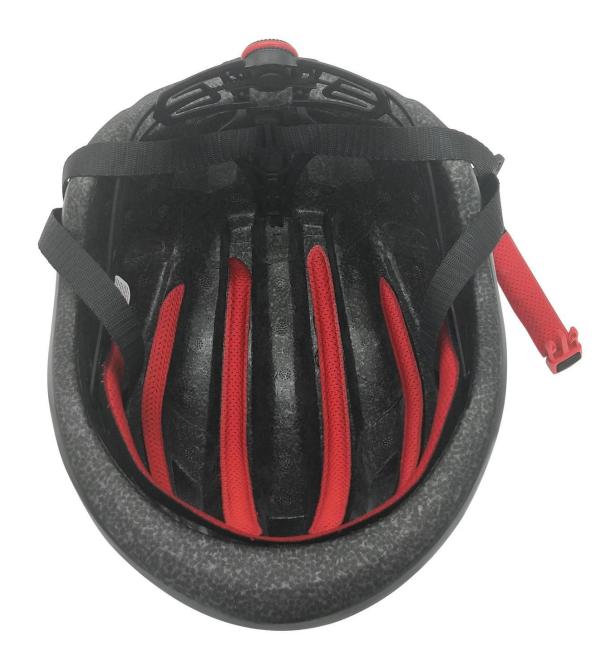

### Female Parts Options To Anchor Adjuster

There different kinds of inner padding fabric options.

EVA pads: It is closed cell and impervious to water, has resilient feel.

Mesh pads: it can prevent dust and small insect fly into the helmet during wild riding.

Nylon pads: antibacterial and skin-friendly, easy to clean.

Velvet pads: very soft and comfortable feeling.

Cool max pads: very high-end, can keep the hair dry and cool during riding. Low quality pads: easy broken after friction with hair, uncomfortable and hot.

### **Inner Padding Fabric Options**