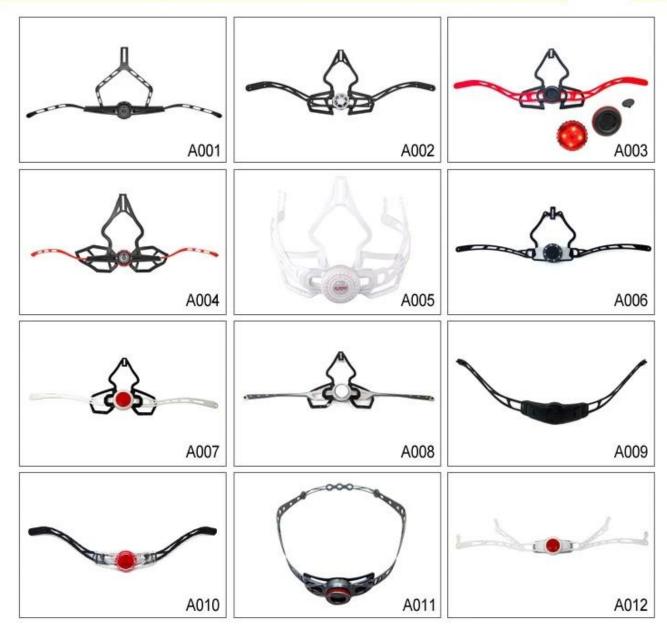

### **Strap Buckle And Divider Options**

Z004

Don't be surprised! As a factory with over 20 R&D experience, we have developed a serie of adjustments for different helmets & comply with different helmet designs! You can find Up & Down adjuster, Y shape adjuster, LED adjuster, full head adjuster, transparent adjuster, integrated adjuster, etc. all at our factory! What's more, in order to satisfy your brand demand, we can add logo stickers or customize your exclusive adjuster according to your design or idea! The multi-color combination of our adjustments is also one of its highlights. We promise every rotating dial adjustment is of well-made & can provide you a comfortable & stable fitting experience!

### **Adjustment System Options**