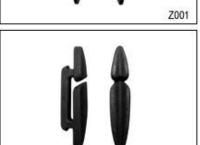

lmet strap buckle for your freely choice:

- Standard ITW brand Nylon helmet buckle
- Traditional helmet buckle
- Patent self-developed magnetic buckle (the comprehensive safety, functionality and great ease of use of helmets with the "one-hand fastener", with strong magnets make them easy to close and open, very convenient and safe).
- Fidlock brand magetic buckle.

Customized varieties colors of helmet accessories for your freely choice:

- Available helmet lockable strap divider in varieties color.

- Available helmet strap buckle in varieties colors.
- Available helmet strap holder in varieties colors.

### **Buckle Options**



















We can also customize various colors buckle.

## Female Parts Options To Anchor Strap





### **Strap Buckle And Divider Options**

Z004























Don't be surprised! As a factory with over 20 R&D experience, we have developed a serie of adjustments for different helmets & comply with different helmet designs! You can find Up & Down adjuster, Y shape adjuster, LED adjuster, full head adjuster, transparent adjuster, integrated adjuster, etc. all at our factory! What's more, in order to satisfy your brand demand, we can add logo stickers or customize your exclusive adjuster according to your design or idea! The multi-color combination of our adjustments is also one of its highlights. We promise every rotating dial adjustment is of well-made & can provide you a comfortable & stable fitting experience!

### **Adjustment System Options**





### Female Parts Options To Anchor Adjuster















There different kind