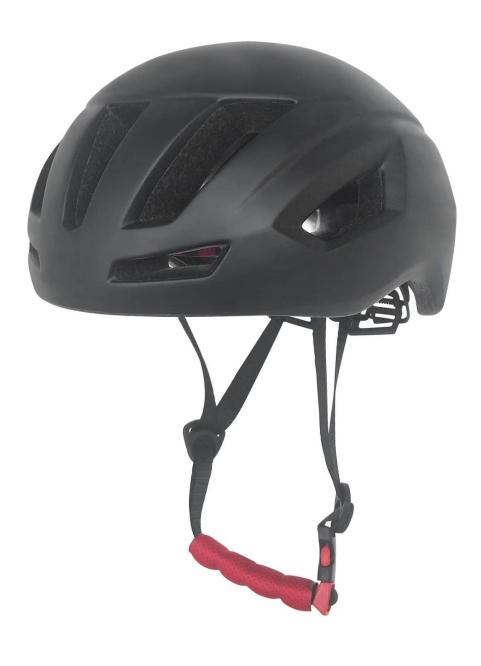

by air freight or sea transportation |
| Payment terms             | TT, Western Union, PayPal                                                                             |
| Sample time               | Within 3 days after payment                                                                           |
| Mass Production lead time | 10-40days                                                                                             |

| Fearture                | Chic design/ Great ventilation performance/ Easy fitting system adjustment |
|-------------------------|----------------------------------------------------------------------------|
| Alibaba Trade Assurance | Support                                                                    |

# adult /kids road bike helmet pictures











### The Customized accessories:

There are four different helmet strap buckle for your freely choice:

- Standard ITW brand Nylon helmet buckle
- Traditional helmet buckle
- Patent self-developed magnetic buckle (the comprehensive safety, functionality and great ease of use of helmets with the "one-hand fastener", with strong magnets make them easy to close and open, very convenient and safe).
- Fidlock brand magetic buckle.

Customized varieties colors of helmet accessories for your freely choice:

- Available helmet lockable strap divider in varieties color.

- Available helmet strap buckle in varieties colors.
- Available helmet strap holder in varieties colors.

### **Buckle Options**



















We can also customize various colors buckle.

## Female Parts Options To