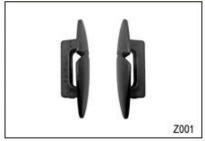

helmet strap buckle for your freely choice:

- Standard ITW brand Nylon helmet buckle
- Traditional helmet buckle
- Patent self-developed magnetic buckle (the comprehensive safety, functionality and great ease of use of helmets with the "one-hand fastener", with strong magnets make them easy to close and open, very convenient and safe).
- Fidlock brand magetic buckle.

Customized varieties colors of helmet accessories for your freely choice:

- Available helmet lockable strap divider in varieties color.

- Available helmet strap buckle in varieties colors.
- Available helmet strap holder in varieties colors.

### **Buckle Options**



















We can also customize various colors buckle.

## Female Parts Options To Anchor Strap





### **Strap Buckle And Divider Options**

Z004























Don't be surprised! As a factory with over 20 R&D experience, we have developed a serie of adjustments for different helmets & comply with different helmet designs! You can find Up & Down adjuster, Y shape adjuster, LED adjuster, full head adjuster, transparent adjuster, integrated adjuster, etc. all at our factory! What's more, in order to satisfy your brand demand, we can add logo stickers or customize your exclusive adjuster according to your design or idea! The multi-color combination of our adjustments is also one of its highlights. We promise every rotating dial adjustment is of well-made & can provide you a comfortable & stable fitting experience!

### **Adjustment System Options**





### Female Parts Options To Anchor Adjuster















There different ki