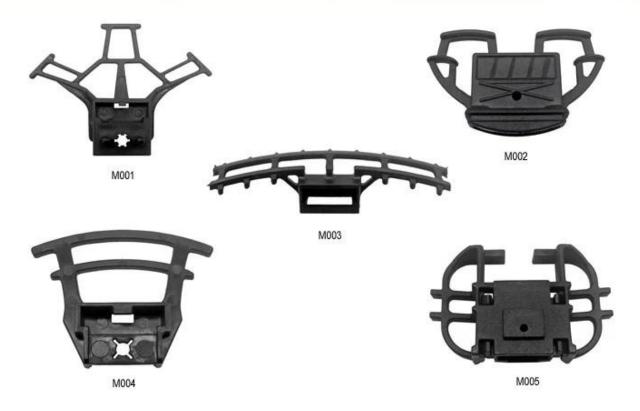

e Customized accessories:

There are four different helmet strap buckle for your freely choice:

- Standard ITW brand Nylon helmet buckle
- Traditional helmet buckle
- Patent self-developed magnetic buckle (the comprehensive safety, functionality and great ease of use of helmets with the "one-hand fastener", with strong magnets make them easy to close and open, very convenient and safe).
- Fidlock brand magetic buckle.

Customized varieties colors of helmet accessories for your freely choice:

- Available helmet lockable strap divider in varieties color.

- Available helmet strap buckle in varieties colors.
- Available helmet strap holder in varieties colors.

### **Buckle Options**



















We can also customize various colors buckle.

## Female Parts Options To Anchor Strap





### **Strap Buckle And Divider Options**

Z004























Don't be surprised! As a factory with over 20 R&D experience, we have developed a serie of adjustments for different helmets & comply with different helmet designs! You can find Up & Down adjuster, Y shape adjuster, LED adjuster, full head adjuster, transparent adjuster, integrated adjuster, etc. all at our factory! What's more, in order to satisfy your brand demand, we can add logo stickers or customize your exclusive adjuster according to your design or idea! The multi-color combination of our adjustments is also one of its highlights. We promise every rotating dial adjustment is of well-made & can provide you a comfortable & stable fitting experience!

### **Adjustment System Options**





### Female Parts Options