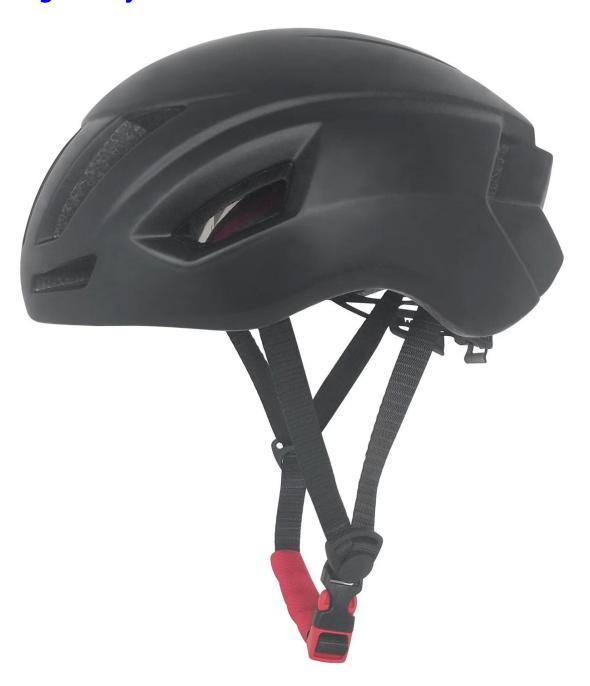

## **Ultralight Bicycle Helmet AU-BH20 With CE Certificate**



# **Product Description:**

| Product name              | Ultralight Bicycle Helmet AU-BH20 With CE Certificate                                                 |
|---------------------------|-------------------------------------------------------------------------------------------------------|
| Model number              | AU-BH20                                                                                               |
| Material                  | PC shell + High Density EPS + Mesh liner                                                              |
| Head circumference        | S/M Patented rotating dial adjustment head lock                                                       |
| Logo custom               | Silk screen printing, color sticker, epoxy(dome) sticker, metallic sti