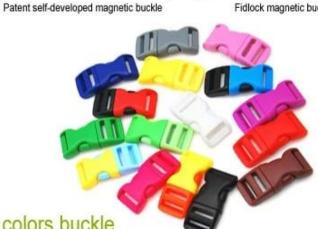

### The Customized accessories:

There are four different helmet strap buckle for your freely choice:

- Standard ITW brand Nylon helmet buckle
- Traditional helmet buckle
- Patent self-developed magnetic buckle (the comprehensive safety, functionality and great ease of use of helmets with the "one-hand fastener", with strong magnets make them easy to close and open, very convenient and safe).
- Fidlock brand magetic buckle.

Customized varieties colors of helmet accessories for your freely choice:

- Available helmet lockable strap divider in varieties color.

- Available helmet strap buckle in varieties colors.
- Available helmet strap holder in varieties colors.

### **Buckle Options**

We can also customize various colors buckle.