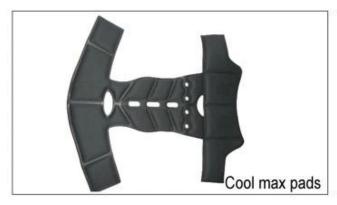

Nylon pads: antibacterial and skin-friendly, easy to clean.

Velvet pads: very soft and comfortable feeling.

Cool max pads: very high-end, can keep the hair dry and cool during riding. Low quality pads: easy broken after friction with hair, uncomfortable and hot.