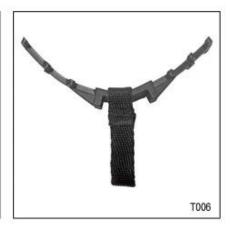

Options**

Z004























Don't be surprised! As a factory with over 20 R&D experience, we have developed a serie of adjustments for different helmets & comply with different helmet designs! You can find Up & Down adjuster, Y shape adjuster, LED adjuster, full head adjuster, transparent adjuster, integrated adjuster, etc. all at our factory! What's more, in order to satisfy your brand demand, we can add logo stickers or customize your exclusive adjuster according to your design or idea! The multi-color combination of our adjustments is also one of its highlights. We promise every rotating dial adjustment is of well-made & can provide you a comfortable & stable fitting experience!

### **Adjustment System Options**





### Female Parts Options To Anchor Adjuster















There different kinds of inner padding fabric options.

EVA pads: It is closed cell and impervious to water, has resilient feel.

Mesh pads: it can prevent dust and small insect fly into the helmet during wild riding.

Nylon pads: antibacterial and skin-friendly, easy to clean.

Velvet pads: very soft and comfortable feeling.

Cool max pads: very high-end, can keep the hair dry and cool during riding. Low quality pads: easy broken after friction with hair, uncomfortable and hot.

### **Inner Padding Fabric Options**















### The delivery express:

International express, air freight & sea transportation are all can be well arranged here! You can pick every possible transportation that you want & we will do our best to assist you! We have already built a long-term relationship wi