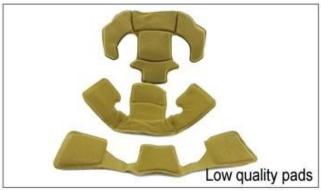

Nylon pads: antibacterial and skin-friendly, easy to clean.

Velvet pads: very soft and comfortable feeling.

Cool max pads: very high-end, can keep the hair dry and cool during riding. Low quality pads: easy broken after friction with hair, uncomfortable and hot.