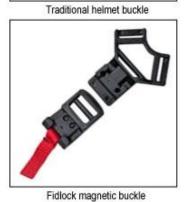

### The Customized accessories:

There are four different helmet strap buckle for your freely choice:

- Standard ITW brand Nylon helmet buckle
- Traditional helmet buckle
- Patent self-developed magnetic buckle (the comprehensive safety, functionality and great ease of use of helmets with the "one-hand fastener", with strong magnets make them easy to close and open, very convenient and safe).
- Fidlock brand magetic buckle.