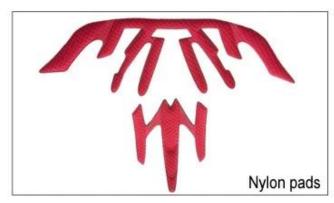

Nylon pads: antibacterial and skin-friendly, easy to clean.

Velvet pads: very soft and comfortable feeling.

Cool max pads: very high-end, can keep the hair dry and cool during riding. Low quality pads: easy broken after friction with hair, uncomfortable and hot.