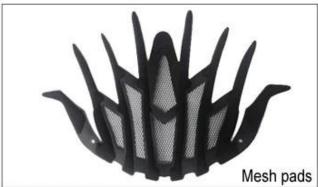

### Female Parts Options To Anchor Adjuster

There different kinds of inner padding fabric options.

EVA pads: It is closed cell and impervious to water, has resilient feel.

Mesh pads: it can prevent dust and small insect fly into the helmet during wild riding.