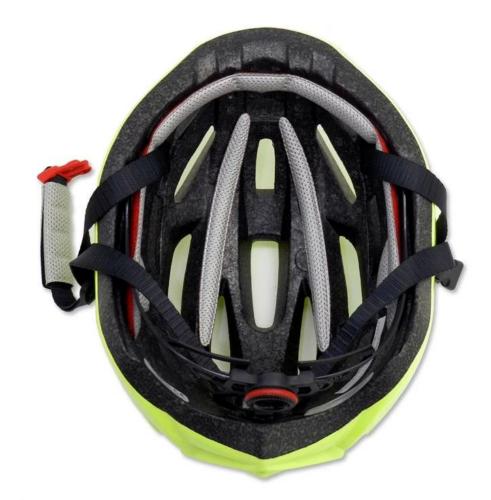

- The bicycle accessories: adjustable chin strap with quick-release buckle; rear lock adjustment; cool comfortable pads;

- Certification: CE-EN1078 certified for impact protection.

| Color                   | Pantone, customized                                                                                                         |
|-------------------------|-----------------------------------------------------------------------------------------------------------------------------|
| size/head circumference | S/M (54-58CM) M/L (58-62CM)                                                                                                 |
| Weight                  | 240g                                                                                                                        |
| Sample Time             | 7 days                                                                                                                      |
| Helmet Accessories      | helmet insect net, safe advanced USB LED light, Polyester strap, locking<br>Buckle & sliders, unique lockable strap divider |
| Package details         | PP bag+individual color box packing+mastercarton                                                                            |