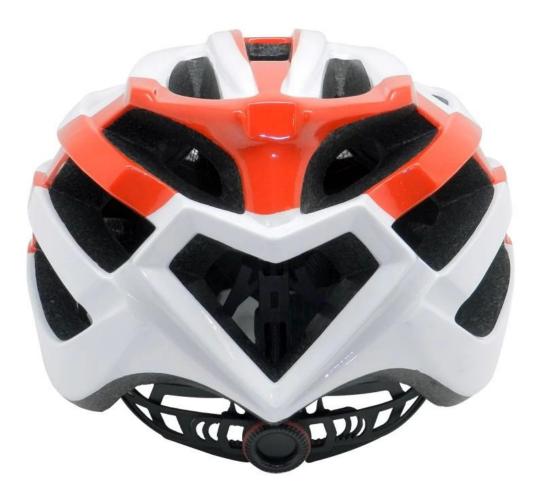

## The description of dirt bike helmet light:

- Very attractive and elegant shape design, with the amazing the air ventilation system, there is a 'heart" shape on the rear of helmet, looks very young and fasion.

## PATENT REAR ADJUSTMENT KNOB

The dial of adjustment can be detachable/interchangeable.