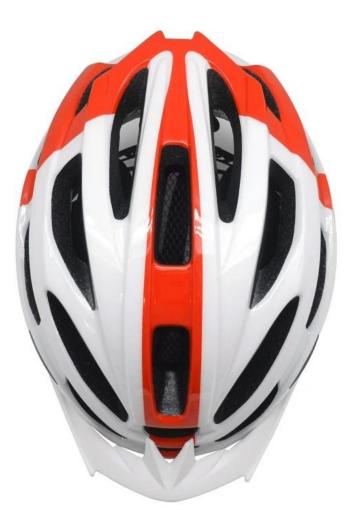

## The description of dirt bike helmet light:

- Very attractive and elegant shape design, with the amazing the air ventilation system, there is a 'heart" shape on the rear of helmet, looks very young and fasion.

- Three-dimensional duct design: This design is very aerodynamic drag coefficient is small , in the process of riding , people wear more cool.

- In-mold technology, when the helmet by the impact , the entire helmet uniform force.
- The high quality eco-friendly high temperature resistant PC shell.
- The high density black EPS material is imported from American,

## The specification of helmet light mount:

| Model No.     | AU-BM08 bike helmet accessories               |
|---------------|-----------------------------------------------|
| Material      | EPS foam & PC shell double in-mold technology |
| Certification | CE EN1078                                     |
| Vents         | 23 air vents                                  |