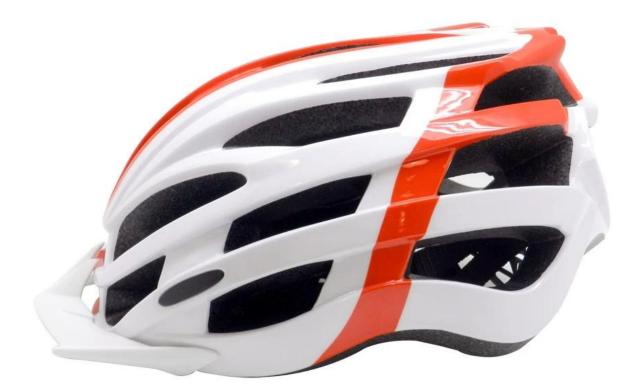

- Three-dimensional duct design: This design is very aerodynamic drag coefficient is small , in the process of riding , people wear more cool.

- In-mold technology, when the helmet by the impact , the entire helmet uniform force.
- The high quality eco-friendly high temperature resistant PC shell.
- The high density black EPS material is imported from American,

- The bicycle accessories: adjustable chin strap with quick-release buckle; rear lock adjustment; cool comfortable pads;

- Certification: CE-EN1078 certified for impact protection.

## The specification of helmet light mount:

| Model No.     | AU-BM08 bike helmet accessories               |
|---------------|-----------------------------------------------|
| Material      | EPS foam & PC shell double in-mold technology |
| Certification | CE EN1078                                     |
| Vents         | 23 air vents                                  |