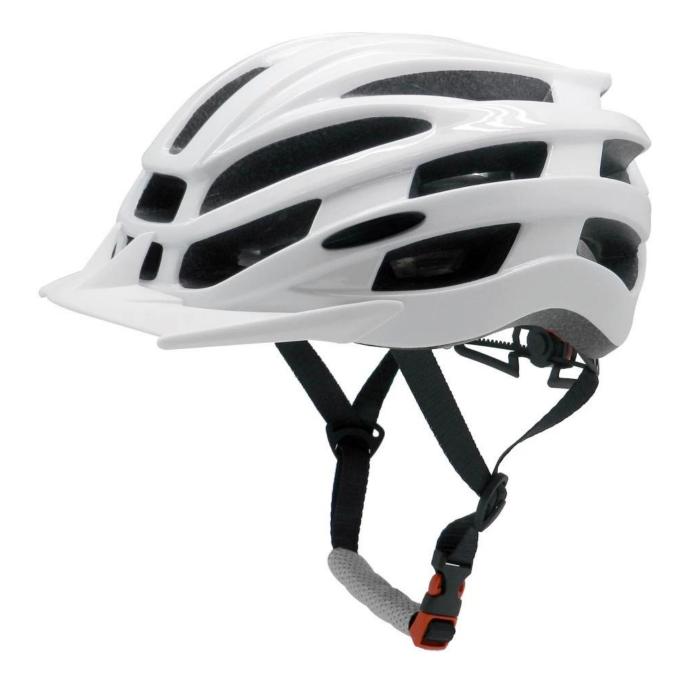

Unique Design Dirt Bike Helmet Light AU-BM08

Our exclusive patented headlock design make you own DIY options besides its excellent fitting, you can easily change the headlock dial to a LED light dial with 3 functions: Highlight, Strobe, SOS!

## The description of dirt bike helmet light:

- Very attractive and elegant shape design, with the amazing the air ventilation system, there is a 'heart" shape on the rear of helmet, looks very young and fasion.

- Three-dimensional duct design: This design is very aerodynamic drag coefficient is small , in the process of riding , people wear more cool.

- In-mold technology, when the helmet by the impact , the entire helmet uniform force.
- The high quality eco-friendly high temperature resistant PC shell.
- The high density black EPS material is imported from American,

- The bicycle accessories: adjustable chin strap with quick-release buckle; rear lock adjustment; cool comfortable pads;

- Certification: CE-EN1078 certified for impact protection.