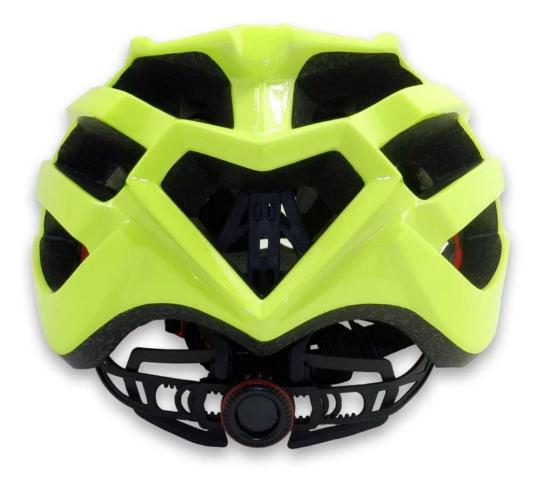

## The description of dirt bike helmet light:

- Very attractive and elegant shape design, with the amazing the air ventilation system, there is a 'heart" shape on the rear of helmet, looks very young and fasion.

## PATENT REAR ADJUSTMENT KNOB

The dial of adjustment can be detachable/interchangeable.