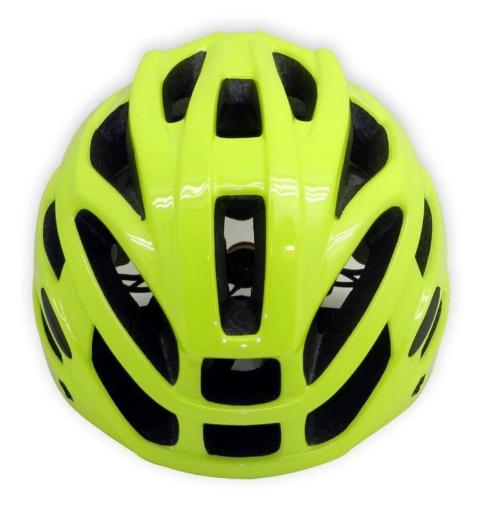

## The description of dirt bike helmet light:

- Very attractive and elegant shape design, with the amazing the air ventilation system, there is a 'heart" shape on the rear of helmet, looks very young and fasion.

- Three-dimensional duct design: This design is very aerodynamic drag coefficient is small , in the process of riding , people wear more cool.

- In-mold technology, when the helmet by the impact , the entire helmet uniform force.
- The high quality eco-friendly high temperature resistant PC shell.
- The high density black EPS material is imported from American,

## The specification of helmet light mount:

| Model No.     | AU-BM08 bike helmet accessories               |
|---------------|-----------------------------------------------|
| Material      | EPS foam & PC shell double in-mold technology |
| Certification | CE EN1078                                     |
| Vents         | 23 air vents                                  |