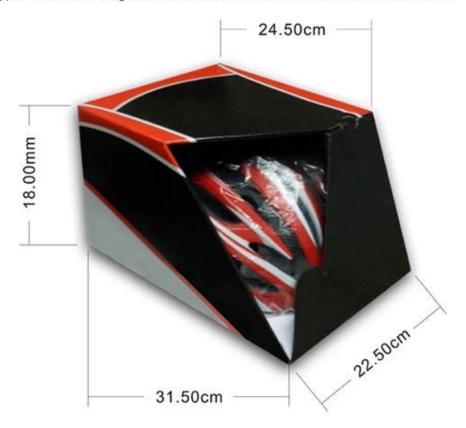

### **Packagaing information**

Items per Carton: 12 Pieces/Carton Package Measurements: 73X58X35 cm Gross Weight: 6.50 kg Package Type: 1PCS/PP bag wth color box, 12 PCS PER BROWN CARTON

### Packaging

Items per Carton: 12 Pieces/Carton Package Measurements: 73X58X35 cm Gross Weight: 6.50 kg Package Type: 1PCS/PP bag wth color box, 12 PCS PER BROWN CARTON AURORN