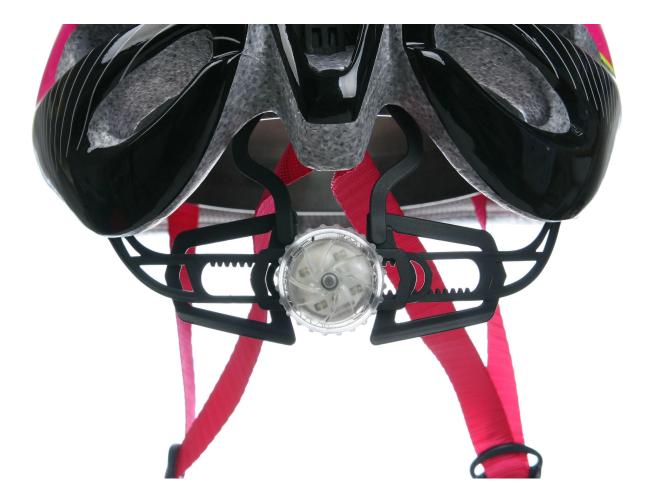

## PATENT REAR ADJUSTMENT KNOB

The dial of adjustment can be detachable/interchangeable.