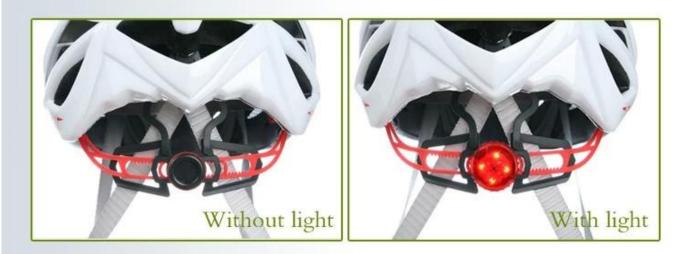

Unique Design Dirt Bike Helmet Light AU-BM08

Our exclusive patented headlock design make you own DIY options besides its excellent fitting, you can easily change the headlock dial to a LED light dial with 3 functions: Highlight, Strobe, SOS!

## PATENT REAR ADJUSTMENT KNOB

The dial of adjustment can be detachable/interchangeable.