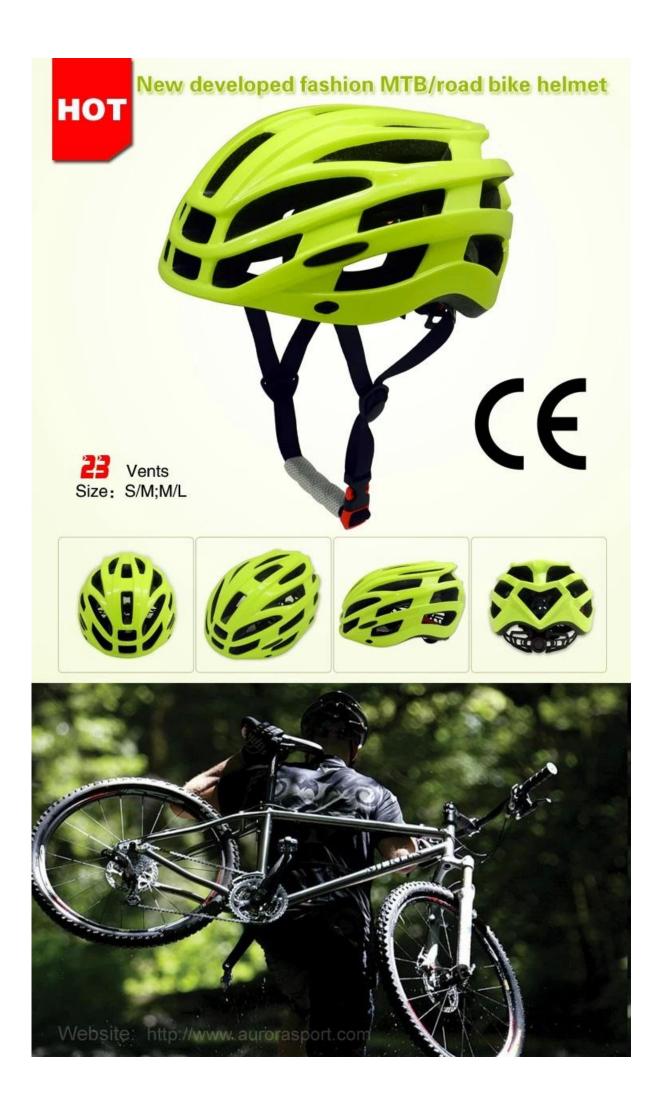

Unique Design Dirt Bike Helmet Light AU-BM08

Our exclusive patented headlock design make you own DIY options besides its excellent fitting, you can easily change the headlock dial to a LED light dial with 3 functions: Highlight, Strobe, SOS!

## The description of dirt bike helmet light:

- Very attractive and elegant shape design, with the amazing the air ventilation system, there is a 'heart" shape on the rear of helmet, looks very young and fasion.

- Three-dimensional duct design: This design is very aerodynamic drag coefficient is small , in the process of riding , people wear more cool.

- In-mold technology, when the helmet by the impact , the entire helmet uniform force.
- The high quality eco-friendly high temperature resistant PC shell.
- The high density black EPS material is imported from American,

- The bicycle accessories: adjustable chin strap with quick-release buckle; rear lock adjustment; cool comfortable pads;

- Certification: CE-EN1078 certified for impact protection.

## The specification of helmet light mount:

| Model No.     | AU-BM08 bike helmet accessories               |
|---------------|-----------------------------------------------|
| Material      | EPS foam & PC shell double in-mold technology |
| Certification | CE EN1078                                     |
| Vents         | 23 air vents                                  |

| Color                   | Pantone, customized                                                                                                         |
|-------------------------|-----------------------------------------------------------------------------------------------------------------------------|
| size/head circumference | S/M (54-58CM) M/L (58-62CM)                                                                                                 |
| Weight                  | 240g                                                                                                                        |
| Sample Time             | 7 days                                                                                                                      |
| Helmet Accessories      | helmet insect net, safe advanced USB LED light, Polyester strap, locking<br>Buckle & sliders, unique lockable strap divider |
| Package details         | PP bag+individual color box packing+mastercarton                                                                            |