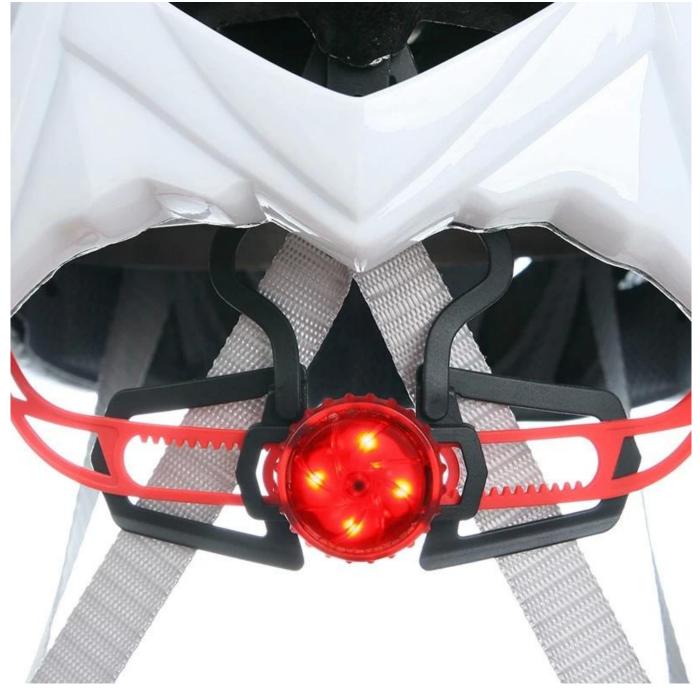

## PATENT REAR ADJUSTMENT KNOB

The dial of adjustment can be detachable/interchangeable.