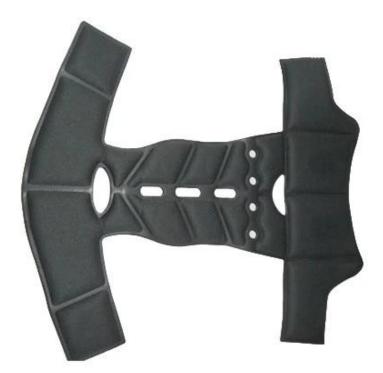

## Vacuum Helmet Padding Set for high end helmet

Interior features significantly affect a helmet's comfort. All our pads absorb moisture and are antiallergenic. Hook and loop fasteners allow easy removal for washing.