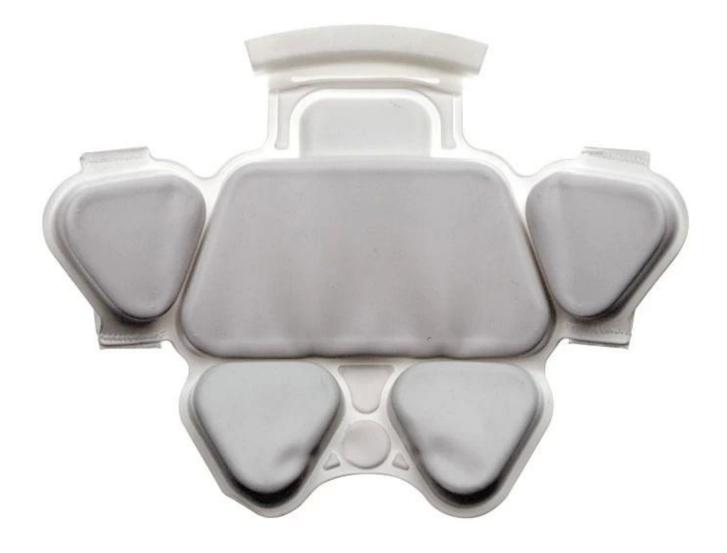

## Vacuum Helmet Padding Set for high end helmet

Interior features significantly affect a helmet's comfort. All our pads absorb moisture and are antiallergenic. Hook and loop fasteners allow easy removal for washing.