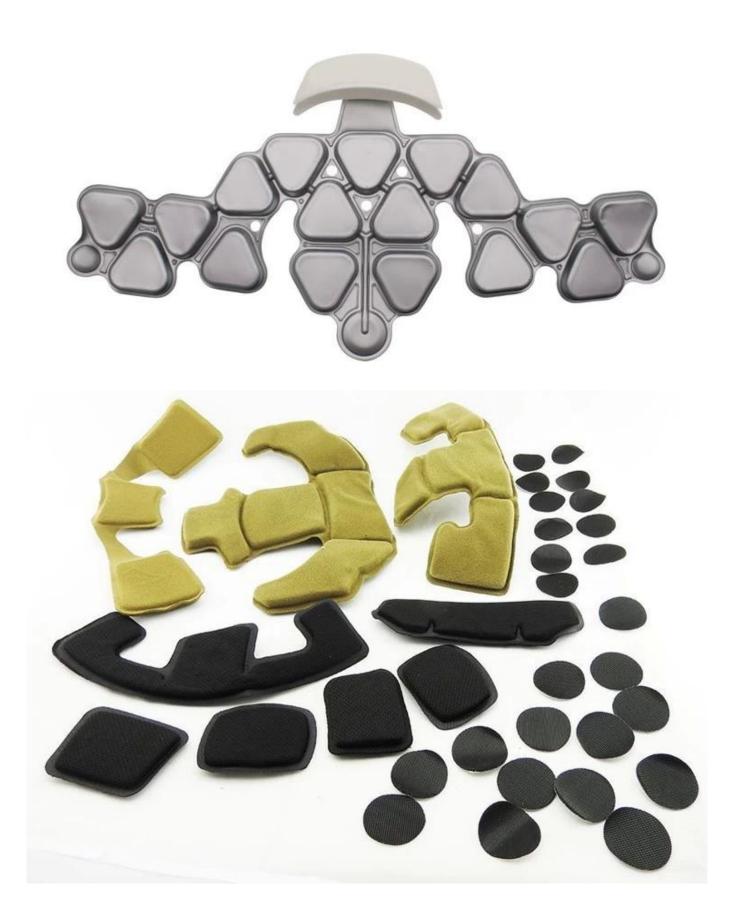

## Vacuum Helmet Padding Set for high end helmet

#### Advantages of our paddings:

'-Removable and washable anallergic padding made of 3D open mesh, ensures maximum comfort and wicks away sweet fast. Other options like Anti-insect net & Cool max® padding can be accepable. '-Moisture-Wicking Pads Keep Rider's Head Dry

Interior features significantly affect a helmet's comfort. All our pads absorb moisture and are antiallergenic. Hook and loop fasteners allow easy removal for washing.