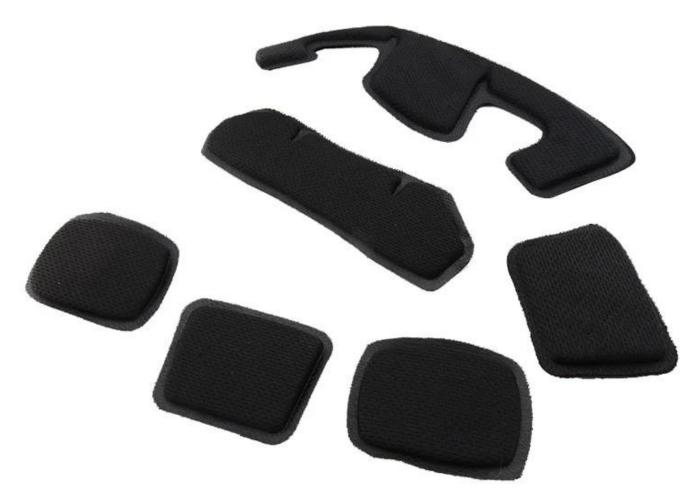

#### Advantages of our paddings:

'-Removable and washable anallergic padding made of 3D open mesh, ensures maximum comfort and wicks away sweet fast. Other options like Anti-insect net & Cool max® padding can be accepable. '-Moisture-Wicking Pads Keep Rider's Head Dry

Interior features significantly affect a helmet's comfort. All our pads absorb moisture and are antiallergenic. Hook and loop fasteners allow easy removal for washing.