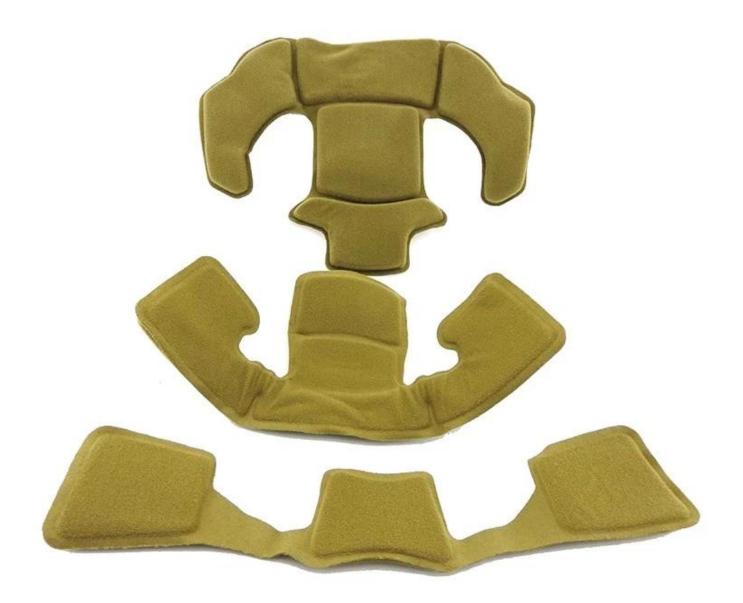

## Vacuum Helmet Padding Set for high end helmet

Interior features significantly affect a helmet's comfort. All our pads absorb moisture and are antiallergenic. Hook and loop fasteners allow easy removal for washing.