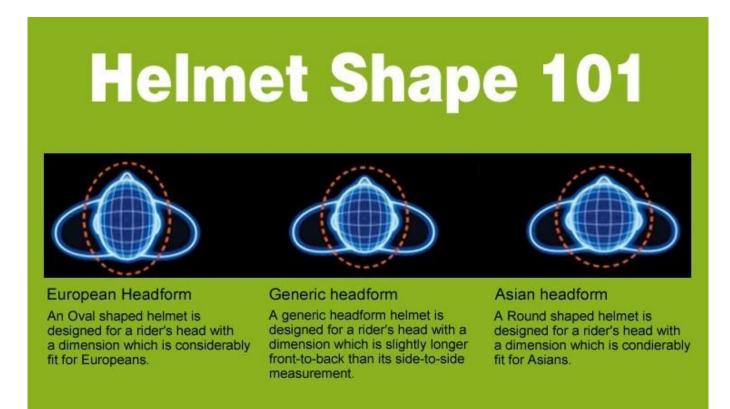

## The head circumference knowledge of best cycle helmet light:

#### **European Headform:**

An Oval shaped helmet is designed for a rider's head with a dimension which is considerably fit for Europeans.

#### **Generic headform:**

A generic headform helmet is designed for a rider's head with a dimension which is slightly longer front-toback than its side-to-side measurement.

#### Asian headform:

A Round shaped helmet is designed for a rider's head with a dimension which is condierably fit for Asians.