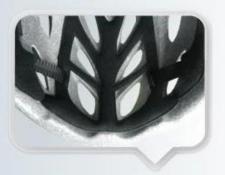

## The detail pictures of mountain bike helmet light:

**Product Display** 

## LED THREE WORK MODES

a.First switch, LED back and forth round flash. b.The second press the switch, LED overall blinking. c.Third switch, LED full light is not flashing.

Lithium battery with charging limit voltage of 4.2V.