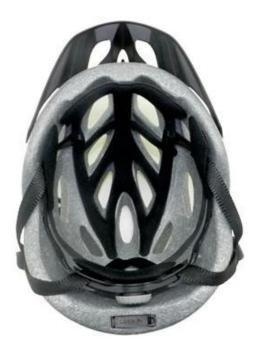

|
| Package details         | PP bag+individual color box packing+mastercarton                                                                                                        |

## The detail pictures of mountain bike helmet light:

**Product Display** 









## LED THREE WORK MODES

a.First switch, LED back and forth round flash. b.The second press the switch, LED overall blinking. c.Third switch, LED full light is not flashing.





Lithium battery with charging limit voltage of 4.2V.





## **HIGH QUALITY VISOR**

Protecting eyes from bright sunshine and ensuring safety while cycling.



## **SOFT WASHABLE PADS**

Ergonomic interior padding for comfort and durability.





## **NYLON STRAP & CHIN STRAP**

Designed to limit risk of losing helmet during a fall, side strap-adjustment to assist with a proper fit.



## The Customized accessories:

So far, we have been manufacturing & exporting different kinds of helmets for more than over 20 years. You can purchase latest design quality helmets here as well as personalize your own designs since we can provide a strong R&D support.We provide different option for custom service that you can select the different helmet color , different strap color,LOGO custom service ,inner pad design , divider color , different strap buckle color, and we can provide different head adjuster even different color for visor.





The Dial of Adjustment can be interchangeable with LED light

## The head circumference knowledge of