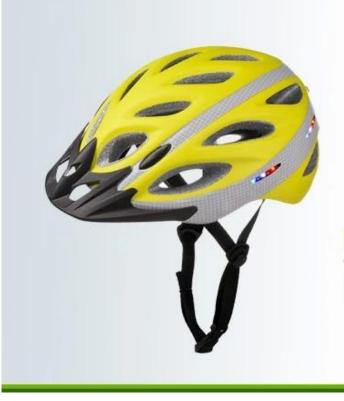

### The Performance of cycle helmet lights:

AU-L01 patented products (ZL200720148173.3). LED lights with a lithium battery, safe reuse. Exquisite designs, the perfect combination of high-tech, one die forming technology, professional foam material, full wrap-around protective performance, excellent 15 wind holes breathable.

### The specification of mountain bike helmet light:

| Model No.               | AU-L01 mountain bike helmet light                                                                                                                       |
|-------------------------|---------------------------------------------------------------------------------------------------------------------------------------------------------|
| Inner Material          | High density EPS foam (expanded polystyrene)                                                                                                            |
| External Material       | PC (polycarbonate) shell + intergrated LED light + LED control Button                                                                                   |
| Technology              | In-mold PC+EPS + built-in LED light+ removable battery                                                                                                  |
| Certification           | CE EN1078                                                                                                                                               |
| Vents                   | 15 air vents                                                                                                                                            |
| Color                   | Pantone, customized                                                                                                                                     |
| size/head circumference | M 56-58 cm, L 59-62 cm                                                                                                                                  |
| Weight                  | 320g                                                                                                                                                    |
| helmet accessories      | helmet anallergic padding, Dual Fit Adjuster,SAFE ADVANCED USB LED LIGHT, Pp<br>Pattern Webbing Strap, locking Buckle & sliders, standard strap divider |
| MOQ                     | 300pcs                                                                                                                                                  |
| Package details         | PP bag+individual color box packing+mastercarton                                                                                                        |