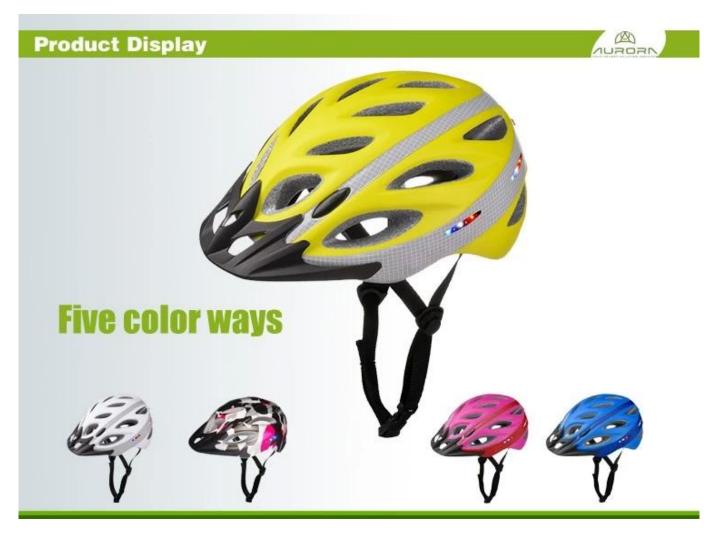

# <u>best cycle helmet lights, Mountain bike helmets light</u> <u>AU-L01</u>



### The Performance of cycle helmet lights:

AU-L01 patented products (ZL200720148173.3). LED lights with a lithium battery, safe reuse. Exquisite designs, the perfect combination of high-tech, one die forming technology, professional foam material, full wrap-around protective performance, excellent 15 wind holes breathable.

### **Material properties:**

Compared to pure plastic foam having a low density, lightweight, high specific strength and its intensity increases with increasing density, the ability to absorb shock loads, have excellent shock absorbing performance, sound insulation and absorption properties, the thermal conductivity low, good insulation properties, excellent electrical insulation properties, corrosion resistance, and anti-fungal properties. The soft foam has excell