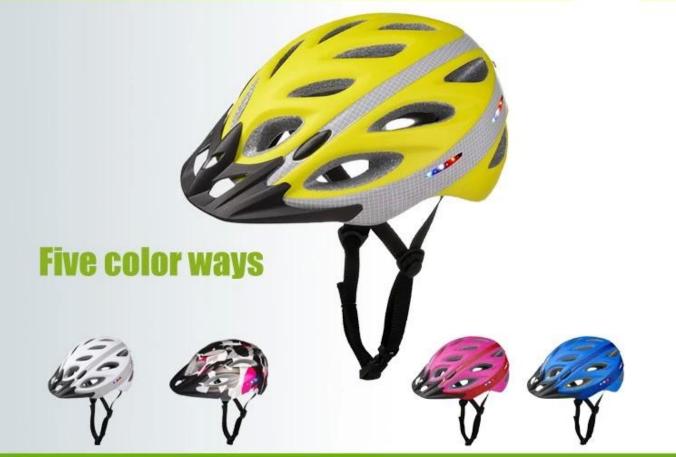

| 320g                                                                                                                                                    |
| helmet accessories      | helmet anallergic padding, Dual Fit Adjuster,SAFE ADVANCED USB LED LIGHT, Pp<br>Pattern Webbing Strap, locking Buckle & sliders, standard strap divider |
| MOQ                     | 300pcs                                                                                                                                                  |
| Package details         | PP bag+individual color box packing+mastercarton                                                                                                        |

## The detail pictures of mountain bike helmet light:

**Product Display** 









## LED THREE WORK MODES

a.First switch, LED back and forth round flash. b.The second press the switch, LED overall blinking. c.Third switch, LED full light is not flashing.





Lithium battery with charging limit voltage of 4.2V.





## **HIGH QUALITY VISOR**

Protecting eyes from bright sunshine and ensuring safety while cycling.



## **SOFT WASHABLE PADS**

Ergonomic interior padding for comfort and durability.





## **NYLON STRAP & CHIN STRAP**

Designed to limit risk of losing helmet during a fall, side strap-adjustment to assist with a proper fit.



## The Customized accessories:

So far, we have been manufacturing & exporting different kinds of helmets for more than over 20 years. You can purchase latest design quality helmets here as well as personalize your own designs