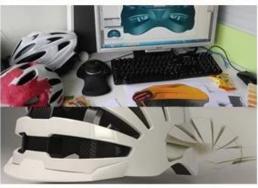

## **Facility Show:**

1. Carbon Fiber Helmet made by Extrusion blow molding process

## Carbon fiber helmet mold in vacuum forming

2.Autoclave Processing(Vacuum bagged)