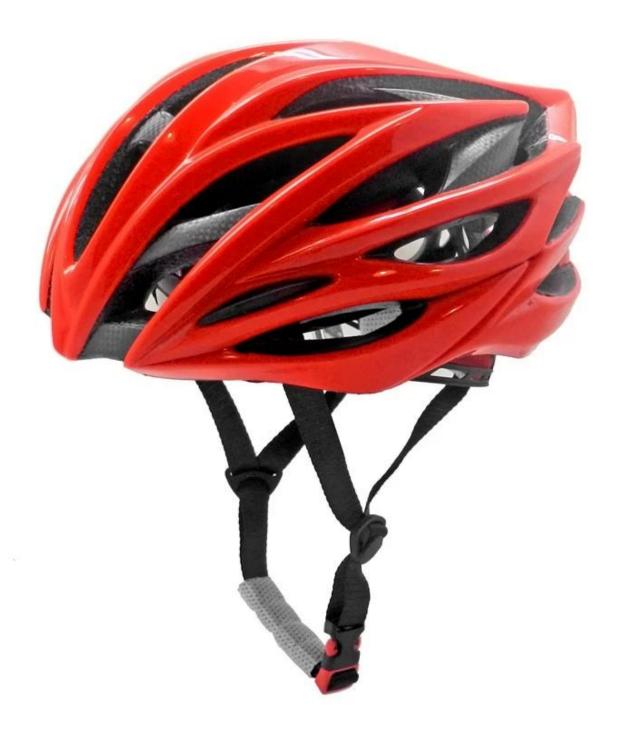

# <u>china carbon fiber helmet supplier, carbon fiber helmet</u> <u>manufacturer</u>



#### The description of china carbon fiber helmet supplier:

**In-mould Carbon Construction:** The In-mould construction is a technique that directly fuses the shock absorbing EPS liner with the Polycarbonate shells and carbon piece to create a light weight and strong structure. The carbon fiber reinforcement adds additional strength in critical areas due to its great strength and impact distribution properties.

- Well-ventilated, with very cooling air tunnel and reasonable aero shape design.
- Three-dimensional duct design: This design is very aerodynamic drag coefficient is small, in the process

of riding, people wear more cool.

- In-mold technology, when the helmet by the impact, the entire helmet uniform force.
- The high quality eco-friendly anti-impact PC shell.
- The high densi