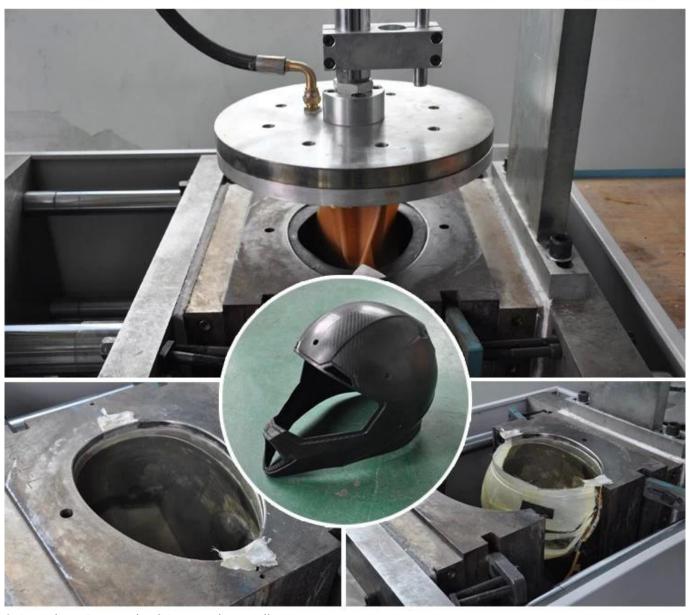

## **Facility Show:**

1. Carbon Fiber Helmet made by Extrusion blow molding process

## Carbon fiber helmet mold in vacuum forming

2.Autoclave Processing(Vacuum bagged)