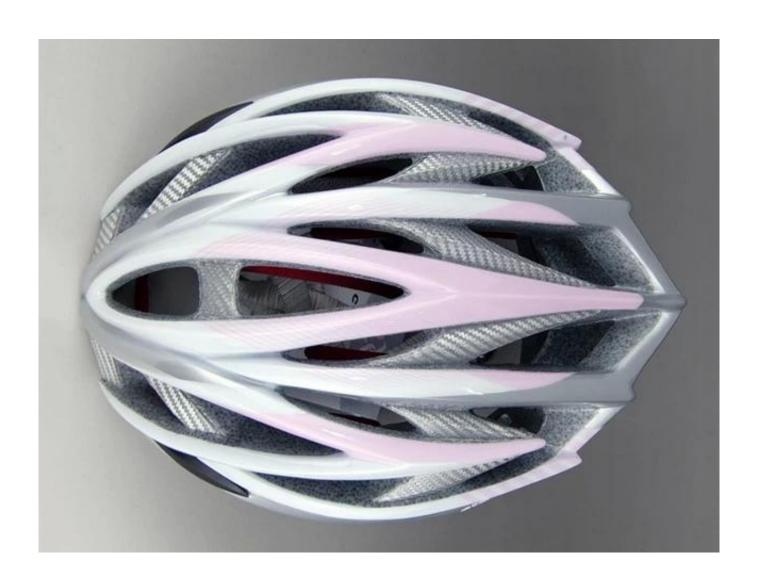

|
| Color                   | Pantone, customized                                                                       |
| size/head circumference | S/M (54-58CM) M/L (58-62CM)                                                               |
| Weight                  | 240g                                                                                      |
| Sample Time             | 7 days                                                                                    |
| MOQ                     | 300pcs                                                                                    |
| Package details         | PP bag+individual color box packing+mastercarton                                          |

## The detail pictures of carbon fiber helmet manufacturer:













## The Customized accessories of china carbon fiber helmet manufacturer:

There are four different helmet strap buckle for your freely choice:

- Standard ITW brand Nylon helmet buckle
- Traditional helmet buckle
- Patent self-developed magnetic buckle (the comprehensive safety, functionality and great ease of use of helmets with the "one-hand fastener", with strong magnets make them easy to close and open, very convenient and safe).
- Fidlock brand magetic buckle.

Customized varieties colors of helmet accessories for your freely choice:

- Available helmet lockable strap divider in varieties color.
- Available helmet strap buckle in varieties colors.
- Available helmet strap holder in varieties colors.

#### **Buckle Options**





Don't be surprised! As a factory with 23-year R&D