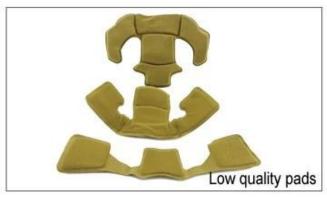

## **Adjustment System Options**

There different kinds of inner padding fabric options.

EVA pads: It is closed cell and impervious to water, has resilient feel.

Mesh pads: it can prevent dust and small insect fly into the helmet during wild riding.

Nylon pads: antibacterial and skin-friendly, easy to clean.

Velvet pads: very soft and comfortable feeling.

Cool max pads: very high-end, can keep the hair dry and cool during riding. Low quality pads: easy broken after friction with hair, uncomfortable and hot.