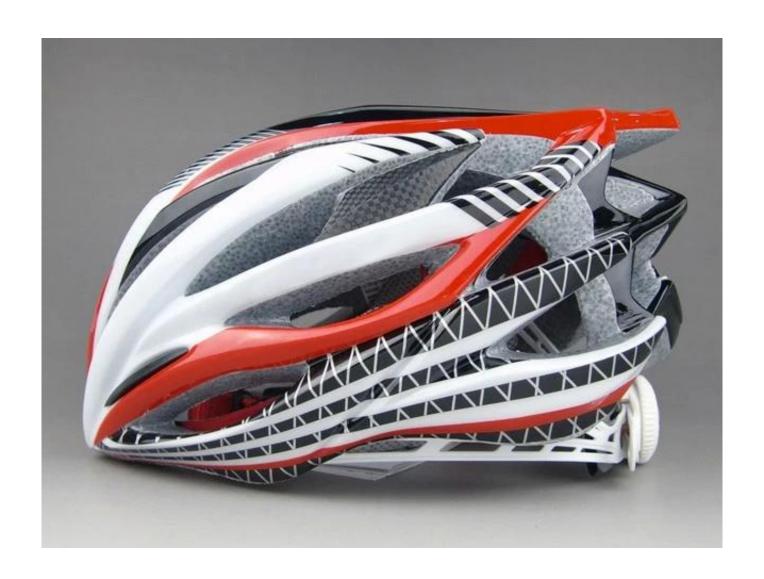

|
| Color                   | Pantone, customized                                                                       |
| size/head circumference | S/M (54-58CM) M/L (58-62CM)                                                               |
| Weight                  | 240g                                                                                      |
| Sample Time             | 7 days                                                                                    |
| MOQ                     | 300pcs                                                                                    |
| Package details         | PP bag+individual color box packing+mastercarton                                          |

## The detail pictures of carbon fiber helmet manufacturer:













## The Customized accessories of china carbon fiber helmet manufacturer:

There are four different helmet strap buckle for your freely choice:

- Standard ITW brand Nylon helmet buckle
- Traditional helmet buckle
- Patent self-developed magnetic buckle (the comprehensive safety, functionality and great ease of use of helmets with the "one-hand fastener", with strong magnets make them easy to close and open, very convenient and safe).
- Fidlock brand magetic buckle.

Customized varieties colors of helmet accessories for your freely choice:

- Available helmet lockable strap divider in varieties color.
- Available helmet strap buckle in varieties colors.
- Available helmet strap holder in varieties colors.

#### **Buckle Options**





Don't be surprised! As a factory with 23-year R&