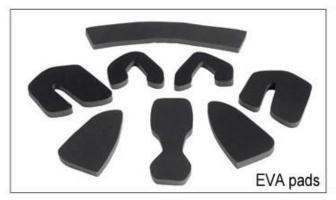

## **Adjustment System Options**

There different kinds of inner padding fabric options.

EVA pads: It is closed cell and impervious to water, has resilient feel.

Mesh pads: it can prevent dust and small insect fly into the helmet during wild riding.