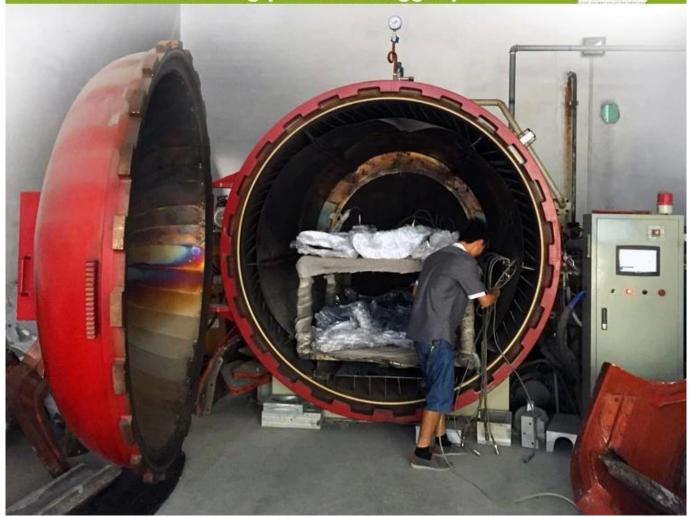

## Carbon fiber helmet mold in vacuum forming

2.Autoclave Processing(Vacuum bagged)

## **Autoclave Processing (Vacuum bagged)**

Raw Material Show: