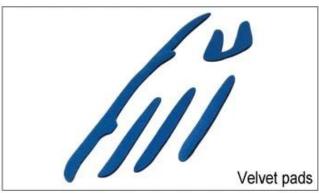

## **Adjustment System Options**

There different kinds of inner padding fabric options.

EVA pads: It is closed cell and impervious to water, has resilient feel.

Mesh pads: it can prevent dust and small insect fly into the helmet during wild riding.

Nylon pads: antibacterial and skin-friendly, easy to clean.

Velvet pads: very soft and comfortable feeling.

Cool max pads: very high-end, can keep the hair dry and cool during riding. Low quality pads: easy broken after friction with hair, uncomfortable and hot.