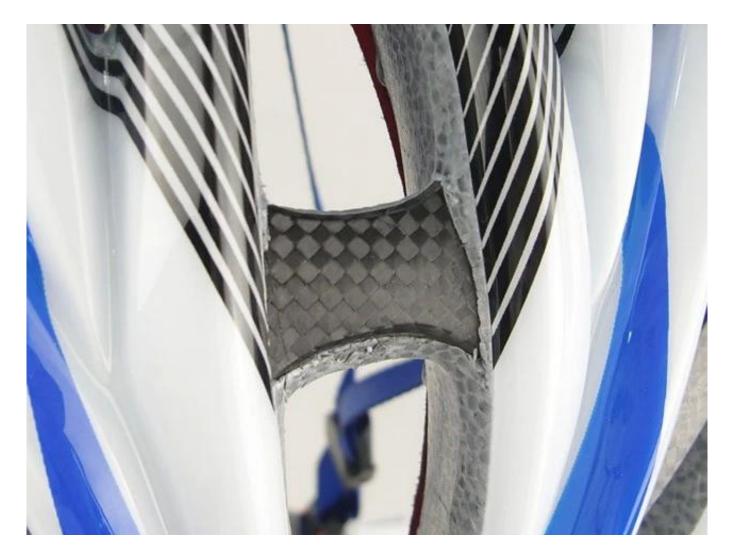

#### The description of china carbon fiber helmet supplier:

**In-mould Carbon Construction:** The In-mould construction is a technique that directly fuses the shock absorbing EPS liner with the Polycarbonate shells and carbon piece to create a light weight and strong structure. The carbon fiber reinforcement adds additional strength in critical areas due to its great strength and impact distribution properties.

## The detail pictures of carbon fiber helmet manufacturer: