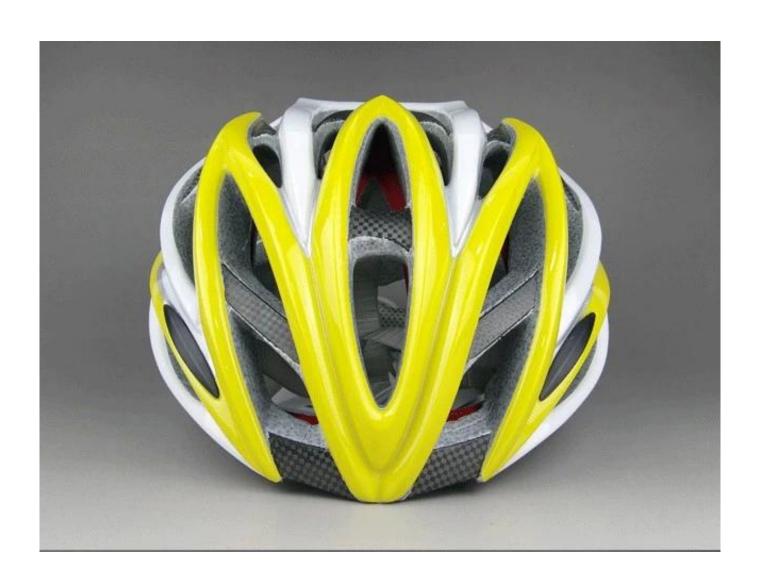

|
| Color                   | Pantone, customized                                                                       |
| size/head circumference | S/M (54-58CM) M/L (58-62CM)                                                               |
| Weight                  | 240g                                                                                      |
| Sample Time             | 7 days                                                                                    |
| MOQ                     | 300pcs                                                                                    |
| Package details         | PP bag+individual color box packing+mastercarton                                          |

## The detail pictures of carbon fiber helmet manufacturer:













## The Customized accessories of china carbon fiber helmet manufacturer:

There are four different helmet strap buckle for your freely choice:

- Standard ITW brand Nylon helmet buckle
- Traditional helmet buckle
- Patent self-developed magnetic buckle (the comprehensive safety, functionality and great ease of use of helmets with the "one-hand fastener", with strong magnets make them easy to close and open, very convenient and safe).
- Fidlock brand magetic buckle.

Customized varieties colors of helmet accessories for your freely choice:

- Available helmet lockable strap divider in varieties color.
- Available helmet strap buckle in varieties colors.
- Available helmet strap holder in varieties colors.

#### **Buckle Options**





Don't be surprised! As a factory with 23-year