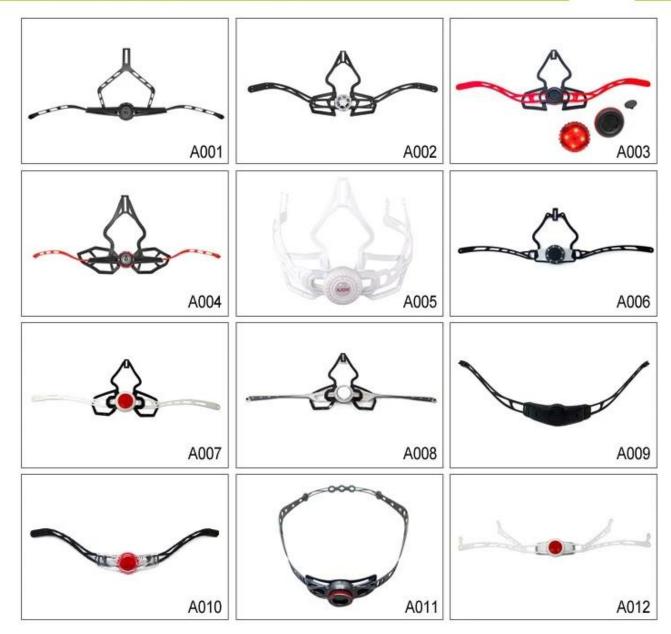

## The detail pictures of carbon fiber helmet manufacturer:

## The Customized accessories of china carbon fiber helmet manufacturer:

There are four different helmet strap buckle for your freely choice:

- Standard ITW brand Nylon helmet buckle
- Traditional helmet buckle
- Patent self-developed magnetic buckle (the comprehensive safety, functionality and great ease of use of helmets with the "one-hand fastener", with strong magnets make them easy to close and open, very convenient and safe).
- Fidlock brand magetic buckle.

Customized varieties colors of helmet accessories for your freely choice:

- Available helmet lockable strap divider in varieties color.
- Available helmet strap buckle in varieties colors.
- Available helmet strap holder in varieties colors.

#### **Buckle Options**

Don't be surprised! As a factory with 23-year R&D experience, we have developed a serie of adjustments for different helmets & comply with different helmet designs! You can find Up & Down adjuster, Y shape adjuster, LED adjuster, full head adjuster, transparent adjuster, integrated adjuster, etc. all at our factory! What's more, in order to satisfy your brand demand, we can add logo stickers or customize your exclusive adjuster according to your design or idea! The multi-color combination of our adjustments is also one of its highlights. We promise every rotating dial adjustment is of well-made & can provide you a comfortable & stable fitting experience!