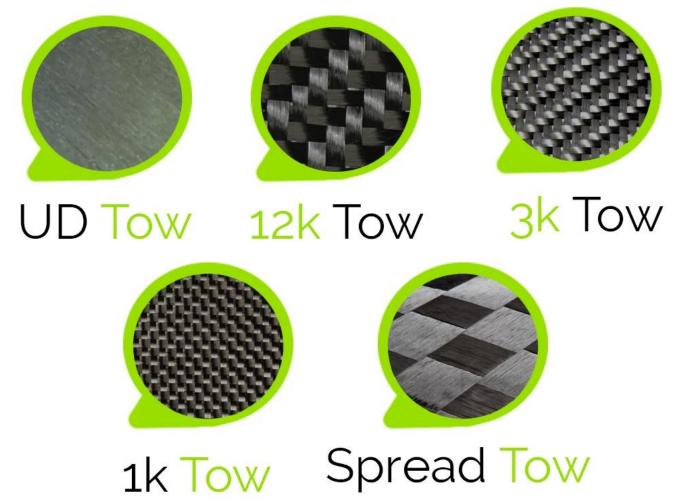

ng riding. Low quality pads: easy broken after friction with hair, uncomfortable and hot.

## **Inner Padding Fabric Options**















There are different kinds of inner pads for your choice.

first is 3D open mesh padding, it have to be opened a hot-press mold; second is cool max padding, we need to buy pad from cool max company with MOQ 1000 yards, third is ANTI-INSECT net, which could prevent small bug from going into your helmet at dusk, forth one is featherweight gel inserts, cheap and low quality pads

## **Inner Padding Options**





## **Facility Show:**

1. Carbon Fiber Helmet made by Extrusion blow molding process

## Carbon fiber helmet mold in vacuum forming





2.Autoclave Processing(Vacuum bagged)

## **Autoclave Processing (Vacuum bagged)**





Raw Material Show:



#### **Certification:**

Below is our certificate :we have ISO9001 ,letters patent ,CE documents ,and we have our own lab to make sure every our product can meet the testing requirements

#### CERTIFICATE













## **Our factory's profile:**

Aurora Sports is a helmet manufacturer, with more than 15 years experience in producing all types of helmets. In-house design and R&D teams with established experience, allows Aurora Sports to quickly answer to demanding requirements and create from scratch whole programs and collections with rigorous quality standards.



#### Logo style: Dome, Metal, UV-Dart sticker, Water decal..









#### The helmet production procedure is as below:

silk screen  $\rightarrow$  PC blister tooling  $\rightarrow$  PC blister manufacture  $\rightarrow$  T