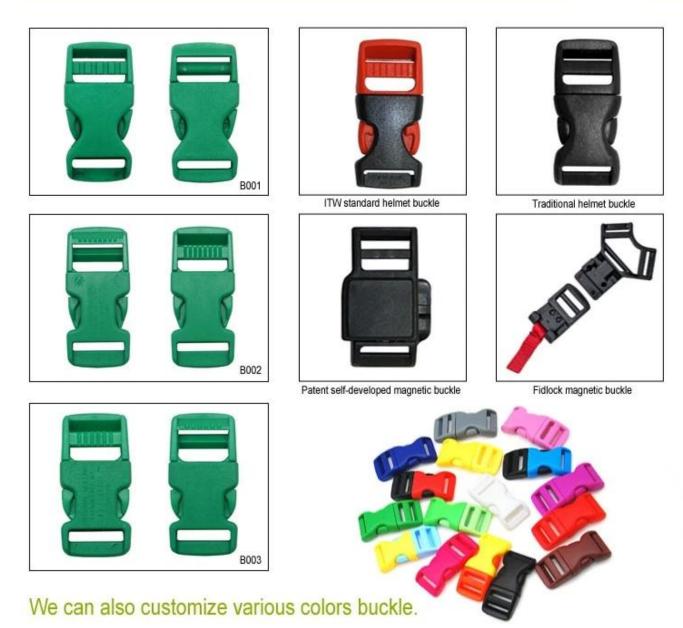

## The Customized accessories of china carbon fiber helmet manufacturer:

There are four different helmet strap buckle for your freely choice:

- Standard ITW brand Nylon helmet buckle
- Traditional helmet buckle
- Patent self-developed magnetic buckle (the comprehensive safety, functionality and great ease of use of helmets with the "one-hand fastener", with strong magnets make them easy to close and open, very convenient and safe).
- Fidlock brand magetic buckle.

Customized varieties colors of helmet accessories for your freely choice:

- Available helmet lockable strap divider in varieties color.
- Available helmet strap buckle in varieties colors.
- Available helmet strap holder in varieties colors.