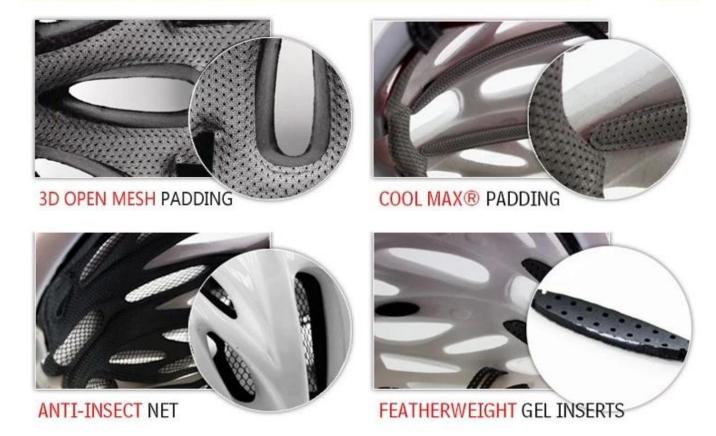

## **Inner Padding Fabric Options**

There are different kinds of inner pads for your choice.

first is 3D open mesh padding, it have to be opened a hot-press mold; second is cool max padding, we need to buy pad from cool max company with MOQ 1000 yards, third is ANTI-INSECT net, which could prevent small bug from going into your helmet at dusk, forth one is featherweight gel inserts, cheap and low quality pads