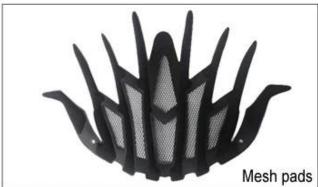

## **Adjustment System Options**

There different kinds of inner padding fabric options.

EVA pads: It is closed cell and impervious to water, has resilient feel.

Mesh pads: it can prevent dust and small insect fly into the helmet during wild riding.