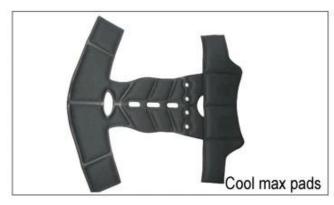

## **Adjustment System Options**

There different kinds of inner padding fabric options.

EVA pads: It is closed cell and impervious to water, has resilient feel.

Mesh pads: it can prevent dust and small insect fly into the helmet during wild riding.

Nylon pads: antibacterial and skin-friendly, easy to clean.

Velvet pads: very soft and comfortable feeling.

Cool max pads: very high-end, can keep the hair dry and cool during riding. Low quality pads: easy broken after friction with hair, uncomfortable and hot.