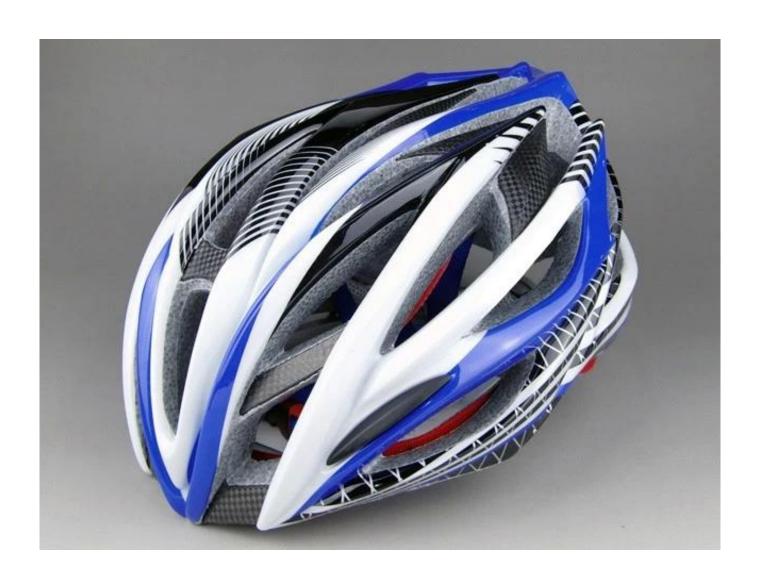

|
| Color                   | Pantone, customized                                                                       |
| size/head circumference | S/M (54-58CM) M/L (58-62CM)                                                               |
| Weight                  | 240g                                                                                      |
| Sample Time             | 7 days                                                                                    |
| MOQ                     | 300pcs                                                                                    |
| Package details         | PP bag+individual color box packing+mastercarton                                          |

## The detail pictures of carbon fiber helmet manufacturer:













## The Customized accessories of china carbon fiber helmet manufacturer:

There are four different helmet strap buckle for your freely choice:

- Standard ITW brand Nylon helmet buckle
- Traditional helmet buckle
- Patent self-developed magnetic buckle (the comprehensive safety, functionality and great ease of use of helmets with the "one-hand fastener", with strong magnets make them easy to close and open, very convenient and safe).
- Fidlock brand magetic buckle.

Customized varieties colors of helmet accessories for your freely choice:

- Available helmet lockable strap divider in varieties color.
- Available helmet strap buckle in varieties colors.
- Available helmet strap holder in varieties colors.

#### **Buckle Options**





Don't be surprised! As a factory with 23-yea