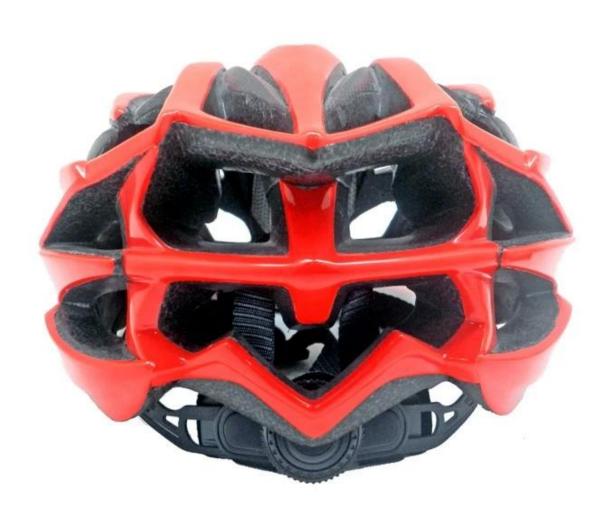

|
| Color                   | Pantone, customized                                                                       |
| size/head circumference | S/M (54-58CM) M/L (58-62CM)                                                               |
| Weight                  | 240g                                                                                      |
| Sample Time             | 7 days                                                                                    |
| MOQ                     | 300pcs                                                                                    |
| Package details         | PP bag+individual color box packing+mastercarton                                          |

## The detail pictures of carbon fiber helmet manufacturer:













## The Customized accessories of china carbon fiber helmet manufacturer:

There are four different helmet strap buckle for your freely choice:

- Standard ITW brand Nylon helmet buckle
- Traditional helmet buckle
- Patent self-developed magnetic buckle (the comprehensive safety, functionality and great ease of use of helmets with the "one-hand fastener", with strong magnets make them easy to close and open, very convenient and safe).
- Fidlock brand magetic buckle.

Customized varieties colors of helmet accessories for your freely choice:

- Available helmet lockable strap divider in varieties color.
- Available helmet strap buckle in varieties colors.
- Available helmet strap holder in varieties colors.

#### **Buckle Options**





Don't be surprised! As a factory with 23-year R&D ex