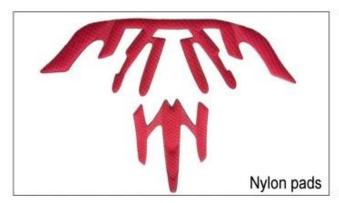

## **Adjustment System Options**

There different kinds of inner padding fabric options.

EVA pads: It is closed cell and impervious to water, has resilient feel.

Mesh pads: it can prevent dust and small insect fly into the helmet during wild riding.

Nylon pads: antibacterial and skin-friendly, easy to clean.

Velvet pads: very soft and comfortable feeling.

Cool max pads: very high-end, can keep the hair dry and cool during riding. Low quality pads: easy broken after friction with hair, uncomfortable and hot.