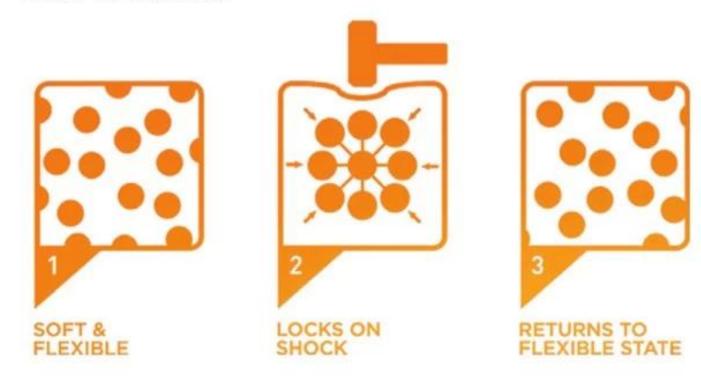

# **HOW IT WORKS:**

### Customized design type helmet padding

type helmet padding offers impact protection for riders around the world. its impact protection is worn and trusted by elite riders worldwide. This soft, flexible, breathable armour is perfect for e nthusiasts riders, who wants to concentrate on the trail in front of them, while also knowing they 's protected in the event of fall or crash.

The application of this type padding is on the cycling helmets, baseball helmets.

Soft and flexible material

Absorbs and dissipates impact energy

Returns to flexible state