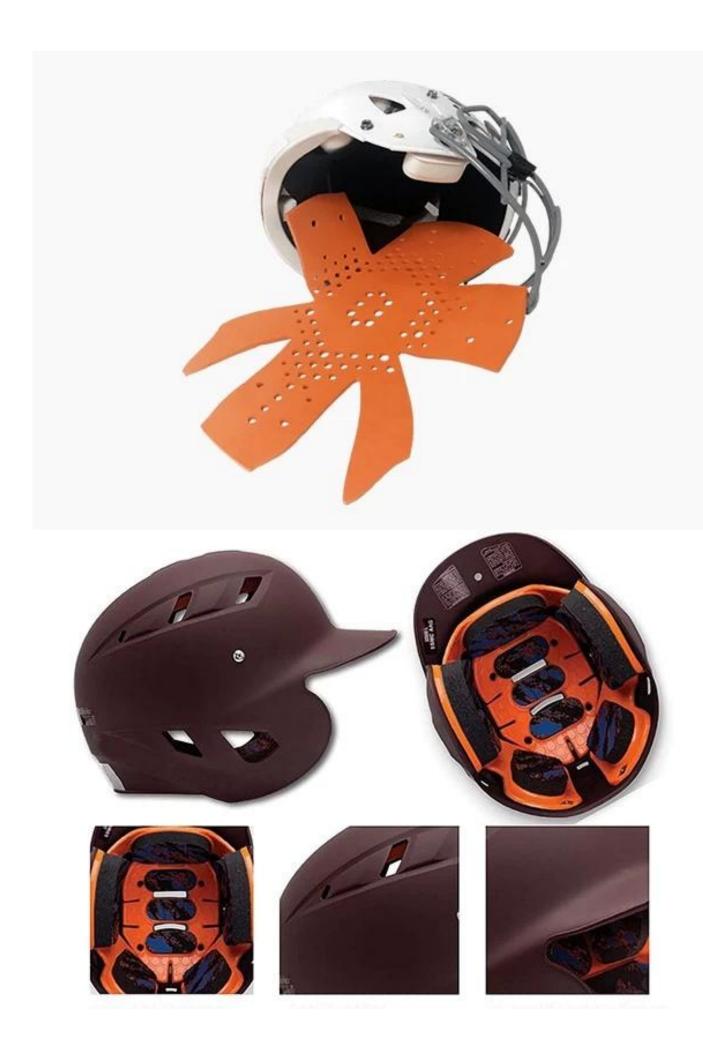

### Customized design type helmet padding

type helmet padding offers impact protection for riders around the world. its impact protection is worn and trusted by elite riders worldwide. This soft, flexible, breathable armour is perfect for e nthusiasts riders, who wants to concentrate on the trail in front of them, while also knowing they 's protected in the event of fall or crash.

The application of this type padding is on the cycling helmets, baseball helmets.

Soft and flexible material

Absorbs and dissipates impact energy

Returns to flexible state