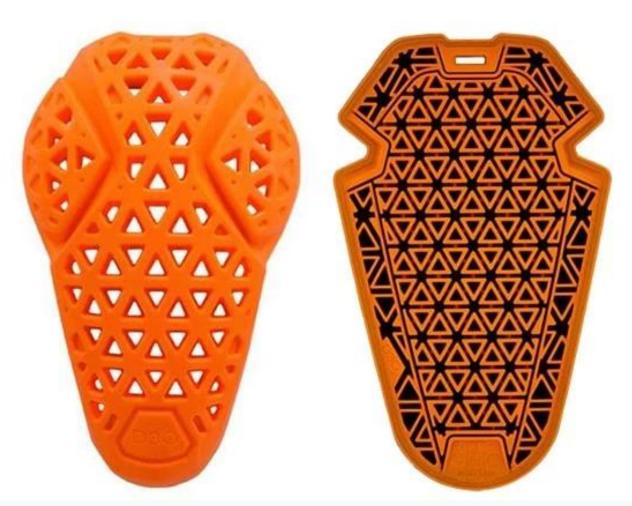

### Customized design type helmet padding

type helmet padding offers impact protection for riders around the world. its impact protection is worn and trusted by elite riders worldwide. This soft, flexible, breathable armour is perfect for e nthusiasts riders, who wants to concentrate on the trail in front of them, while also knowing they 's protected in the event of fall or crash.

The application of this type padding is on the cycling helmets, baseball helmets.

Soft and flexible material

Absorbs and dissipates impact energy

Returns to flexible state