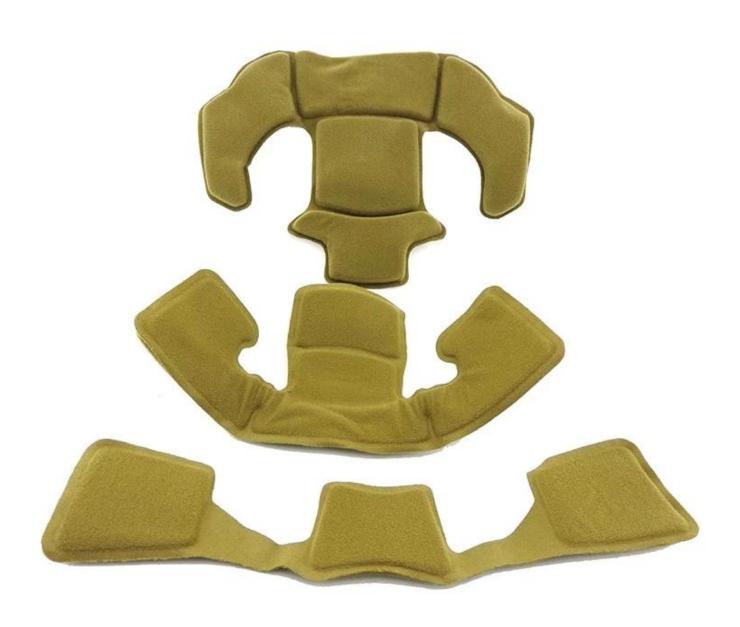

## helmet replacement pad kit for CPSC approved helmet

### Advantages of our paddings:

'-Removable and washable anallergic padding made of 3D open mesh, ensures maximum comfort and wicks away sweet fast. Other options like Anti-insect net & Cool max® padding can be accepable.

'-Moisture-Wicking Pads Keep Rider's Head Dry

Interior features significantly affect a helmet's comfort. All our pads absorb moisture and are antiallergenic. Hook and loop fasteners allow easy removal for washing.