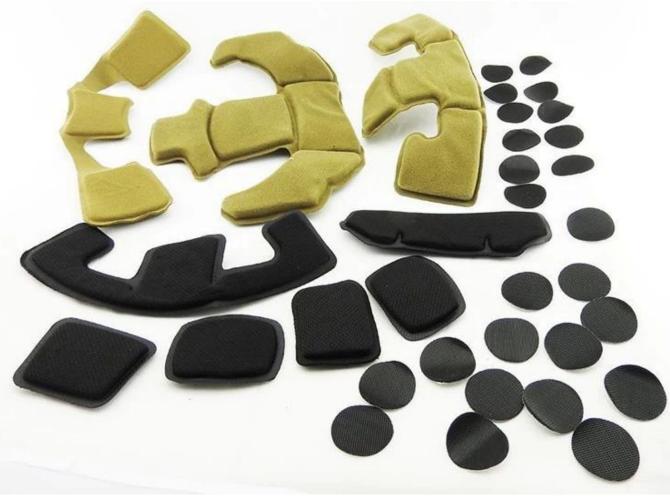

### Advantages of our paddings:

'-Removable and washable anallergic padding made of 3D open mesh, ensures maximum comfort and wicks away sweet fast. Other options like Anti-insect net & Cool max® padding can be accepable.

'-Moisture-Wicking Pads Keep Rider's Head Dry

Interior features significantly affect a helmet's comfort. All our pads absorb moisture and are antiallergenic. Hook and loop fasteners allow easy removal for washing.