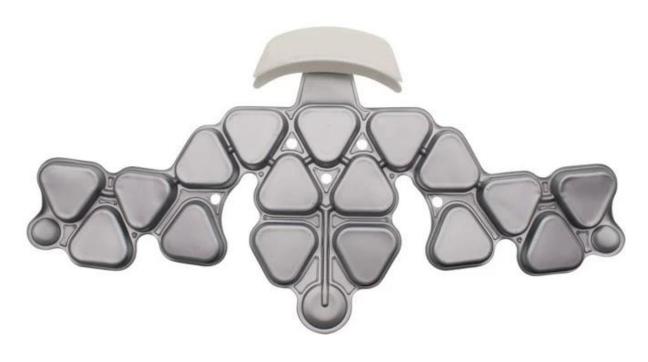

## helmet replacement pad kit for CPSC approved helmet

### Advantages of our paddings:

'-Removable and washable anallergic padding made of 3D open mesh, ensures maximum comfort and wicks away sweet fast. Other options like Anti-insect net & Cool max® padding can be accepable.

'-Moisture-Wicking Pads Keep Rider's Head Dry

Interior features significantly affect a helmet's comfort. All our pads absorb moisture and are antiallergenic. Hook and loop fasteners allow easy removal for washing.