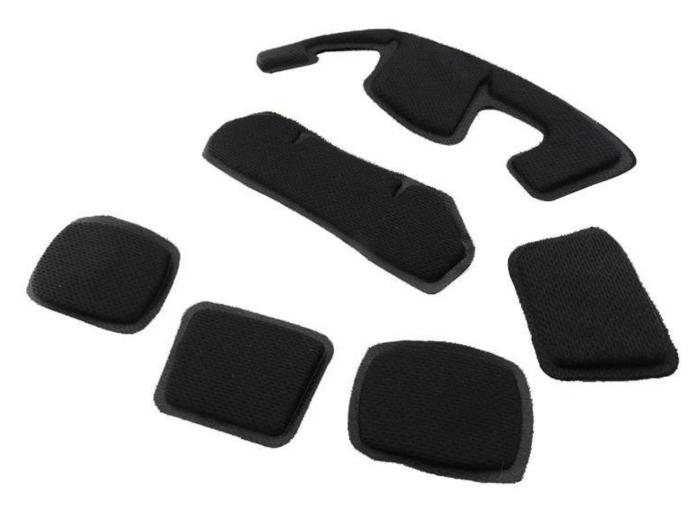

### Advantages of our paddings:

'-Removable and washable anallergic padding made of 3D open mesh, ensures maximum comfort and wicks away sweet fast. Other options like Anti-insect net & Cool max® padding can be accepable.

'-Moisture-Wicking Pads Keep Rider's Head Dry

Interior features significantly affect a helmet's comfort. All our pads absorb moisture and are antiallergenic. Hook and loop fasteners allow easy removal for washing.