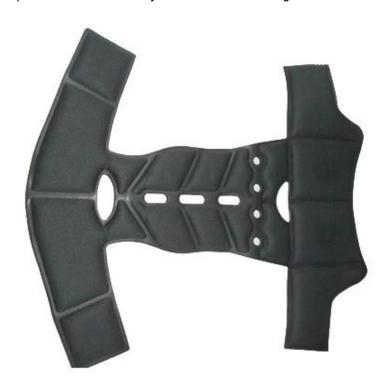

## helmet replacement pad kit for CPSC approved helmet

### Advantages of our paddings:

'-Removable and washable anallergic padding made of 3D open mesh, ensures maximum comfort and wicks away sweet fast. Other options like Anti-insect net & Cool max® padding can be accepable.

'-Moisture-Wicking Pads Keep Rider's Head Dry

Interior features significantly affect a helmet's comfort. All our pads absorb moisture and are antiallergenic. Hook and loop fasteners allow easy removal for washing.