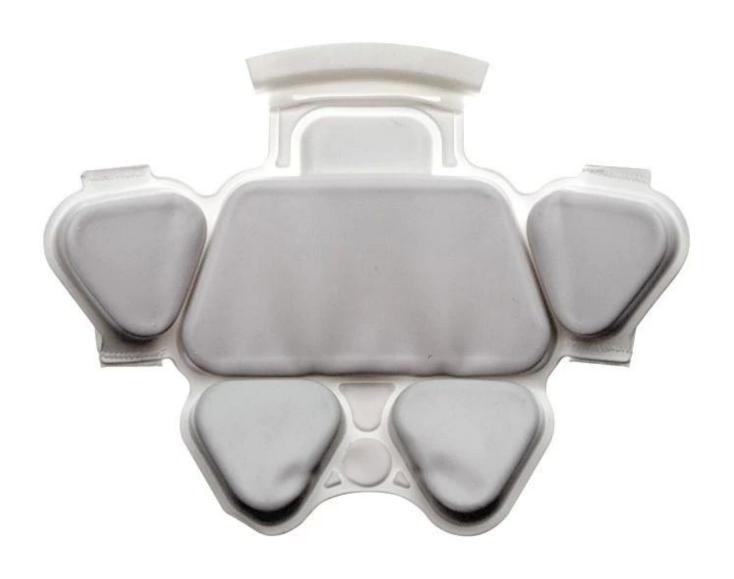

## helmet replacement pad kit for CPSC approved helmet

### Advantages of our paddings:

'-Removable and washable anallergic padding made of 3D open mesh, ensures maximum comfort and wicks away sweet fast. Other options like Anti-insect net & Cool max® padding can be accepable.

'-Moisture-Wicking Pads Keep Rider's Head Dry

Interior features significantly affect a helmet's comfort. All our pads absorb moisture and are antiallergenic. Hook and loop fasteners allow easy removal for washing.