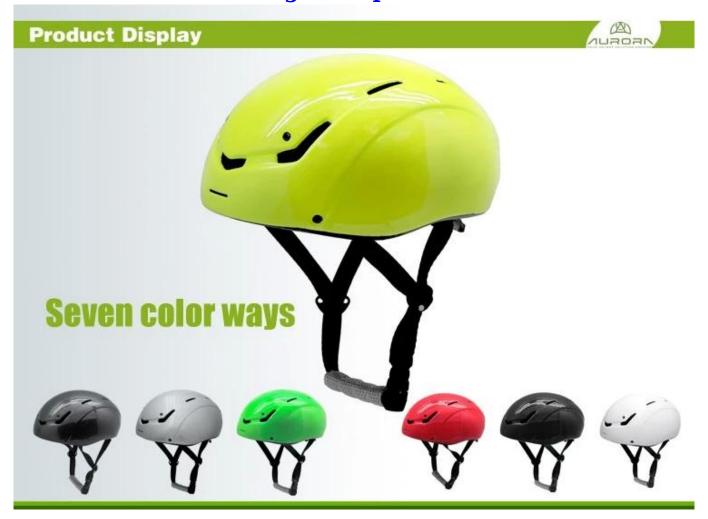

## High quality toddler ice skating helmet, ASTM figure skating head protection







## The specification of ice skating helmet:

| Model No.               | AU-L002 <u>aero ice skate helmet</u>             |
|-------------------------|--------------------------------------------------|
| Material                | In-mold EPS liner & PC shell                     |
| Collocations            | Goggles, Top PC aero cover                       |
| Certification           | ASTM/ISU                                         |
| Vents                   | 8 air vents                                      |
| Color                   | Pantone, customized                              |
| size/head circumference | S/M:54-58cm                                      |
| Weight                  | 225g                                             |
| Sample Time             | 7 days