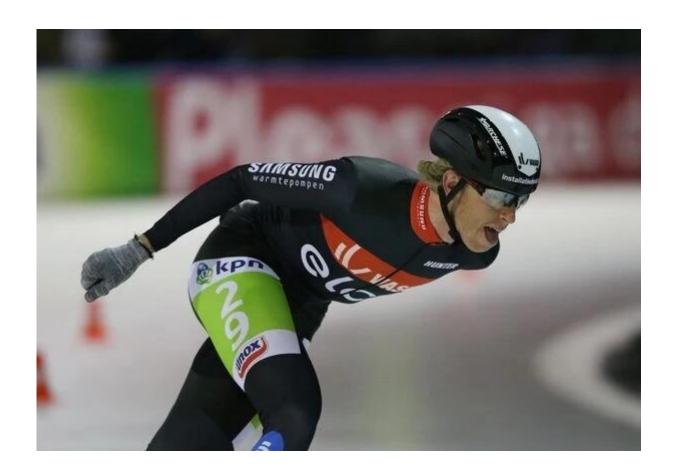

S liner & PC shell                     |
| Collocations            | Goggles, Top PC aero cover                       |
| Certification           | ASTM/ISU                                         |
| Vents                   | 8 air vents                                      |
| Color                   | Pantone, customized                              |
| size/head circumference | S/M:54-58cm                                      |
| Weight                  | 225g                                             |
| Sample Time             | 7 days                                           |
| MOQ                     | 300pcs                                           |
| Package details         | PP bag+individual color box packing+mastercarton |

## **Detail pictures of ice skating helmet**:













## **Product Display**







## **HIGH DENSITY EPS FOAM**

Impact-absorbing material, offering great protection on our head.





## **SOFT WASHABLE PADS**

Ergonomic interior padding for comfort and durability







## The head circumference knowledge of toddler ice skating helmet:

#### **European Headform:**

An Oval shaped helmet is designed for a rider's head with a dimension which is considerably fit for Europeans.

#### Generic headform:

A generic headform helmet is designed for a rider's head with a dimension which is slightly longer front-to-back than its side-to-side measurement.

#### Asian headform:

A Round shaped helmet is designed for a rider's head with a dimension which is condierably fit for Asians.

# Helmet Shape 101



#### European Headform

An Oval sha