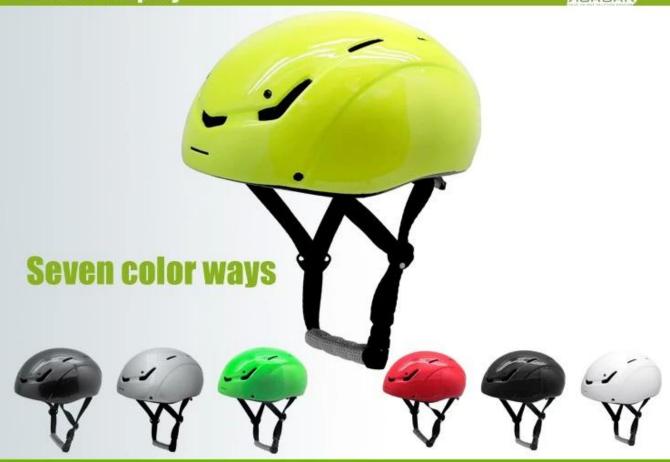

## **Product Display**

## The specification of ice skating helmet:

| Model No.               | AU-L002 <u>aero ice skate helmet</u>             |
|-------------------------|--------------------------------------------------|
| Material                | In-mold EPS liner & PC shell                     |
| Collocations            | Goggles, Top PC aero cover                       |
| Certification           | ASTM/ISU                                         |
| Vents                   | 8 air vents                                      |
| Color                   | Pantone, customized                              |
| size/head circumference | S/M:54-58cm                                      |
| Weight                  | 225g                                             |
| Sample Time             | 7 days                                           |
| MOQ                     | 300pcs                                           |
| Package details         | PP bag+individual color box packing+mastercarton |