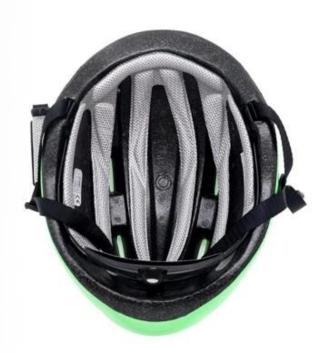

| 8 air vents                                      |
| Color                   | Pantone, customized                              |
| size/head circumference | S/M:54-58cm                                      |
| Weight                  | 225g                                             |
| Sample Time             | 7 days                                           |
| MOQ                     | 300pcs                                           |
| Package details         | PP bag+individual color box packing+mastercarton |

## **Detail pictures of ice skating helmet**:













## **Product Display**







## **HIGH DENSITY EPS FOAM**

Impact-absorbing material, offering great protection on our head.





## **SOFT WASHABLE PADS**

Ergonomic interior padding for comfort and durability







## The head circumference knowledge of toddler ice skating helmet:

#### **European Headform:**

An Oval shaped helmet is designed for a rider's head with a dimension which is considerably fit for Europeans.

#### Generic headform:

A generic headform helmet is designed for a rider's head with a dimension which is slightly longer front-to-back than its side-to-side measurement.

#### Asian headform:

A Round shaped helmet is designed for a rider's head with a dimension which is condierably fit for Asians.

# Helmet Shape 101



#### European Headform

An Oval shaped helmet is designed for a rider's head with a dimension which is considerably fit for Europeans.

#### Generic headform

A generic headform helmet is designed for a rider's head with a dimension which is slightly longer fr