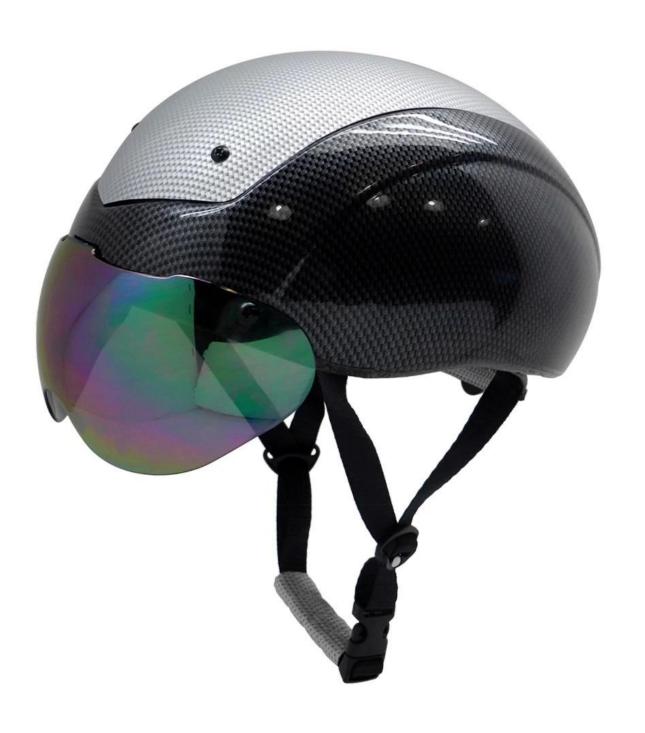

ner & PC shell                     |
| Collocations            | Goggles, Top PC aero cover                       |
| Certification           | ASTM/ISU                                         |
| Vents                   | 8 air vents                                      |
| Color                   | Pantone, customized                              |
| size/head circumference | S/M:54-58cm                                      |
| Weight                  | 225g                                             |
| Sample Time             | 7 days                                           |
| MOQ                     | 300pcs                                           |
| Package details         | PP bag+individual color box packing+mastercarton |

## **Detail pictures of ice skating helmet**:













## **Product Display**







## **HIGH DENSITY EPS FOAM**

Impact-absorbing material, offering great protection on our head.





## **SOFT WASHABLE PADS**

Ergonomic interior padding for comfort and durability







## The head circumference knowledge of toddler ice skating helmet:

#### **European Headform:**

An Oval shaped helmet is designed for a rider's head with a dimension which is considerably fit for Europeans.

#### Generic headform:

A generic headform helmet is designed for a rider's head with a dimension which is slightly longer front-to-back than its side-to-side measurement.

#### Asian headform:

A Round shaped helmet is designed for a rider's head with a dimension which is condierably fit for Asians.

# Helmet Shape 101



#### European Headform

An Oval shaped