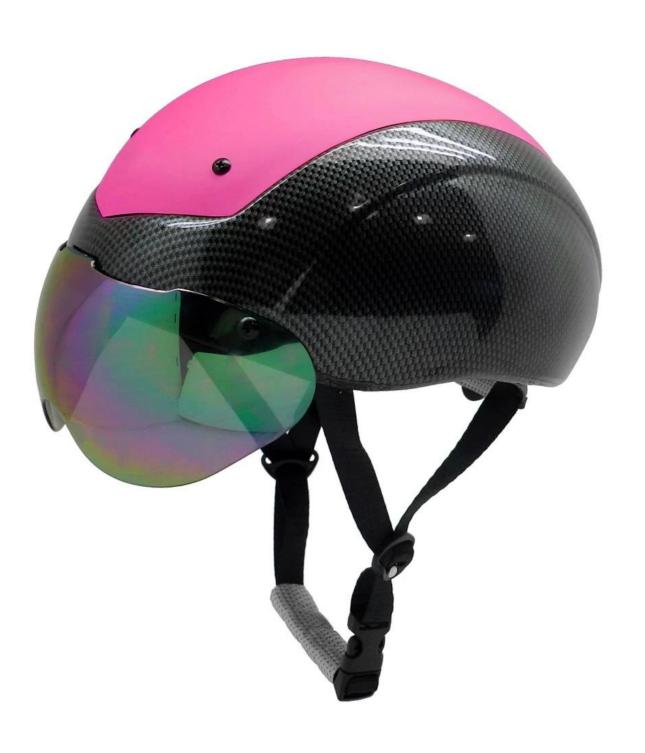

& PC shell                     |
| Collocations            | Goggles, Top PC aero cover                       |
| Certification           | ASTM/ISU                                         |
| Vents                   | 8 air vents                                      |
| Color                   | Pantone, customized                              |
| size/head circumference | S/M:54-58cm                                      |
| Weight                  | 225g                                             |
| Sample Time             | 7 days                                           |
| MOQ                     | 300pcs                                           |
| Package details         | PP bag+individual color box packing+mastercarton |

## **Detail pictures of ice skating helmet**:













## **Product Display**







## **HIGH DENSITY EPS FOAM**

Impact-absorbing material, offering great protection on our head.





## **SOFT WASHABLE PADS**

Ergonomic interior padding for comfort and durability







## The head circumference knowledge of toddler ice skating helmet:

#### **European Headform:**

An Oval shaped helmet is designed for a rider's head with a dimension which is considerably fit for Europeans.

#### Generic headform:

A generic headform helmet is designed for a rider's head with a dimension which is slightly longer front-to-back than its side-to-side measurement.

#### Asian headform:

A Round shaped helmet is designed for a rider's head with a dimension which is condierably fit for Asians.

# Helmet Shape 101



#### European Headform

An Oval shaped helm