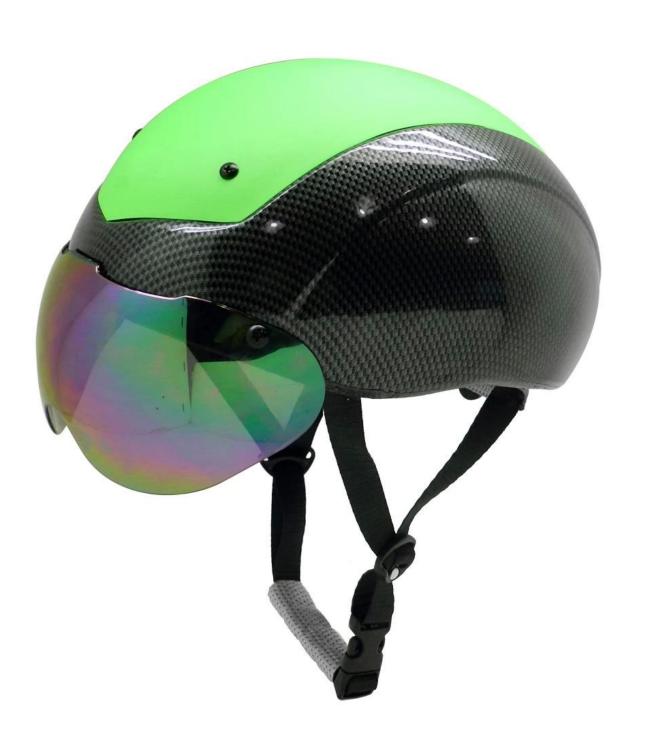

## **Detail pictures of ice skating helmet**:

## **Product Display**

## The specification of ice skating helmet:

| Model No.               | AU-L002 <u>aero ice skate helmet</u>             |
|-------------------------|--------------------------------------------------|
| Material                | In-mold EPS liner & PC shell                     |
| Collocations            | Goggles, Top PC aero cover                       |
| Certification           | ASTM/ISU                                         |
| Vents                   | 8 air vents                                      |
| Color                   | Pantone, customized                              |
| size/head circumference | S/M:54-58cm                                      |
| Weight                  | 225g                                             |
| Sample Time             | 7 days                                           |
| MOQ                     | 300pcs                                           |
| Package details         | PP bag+individual color box packing+mastercarton |