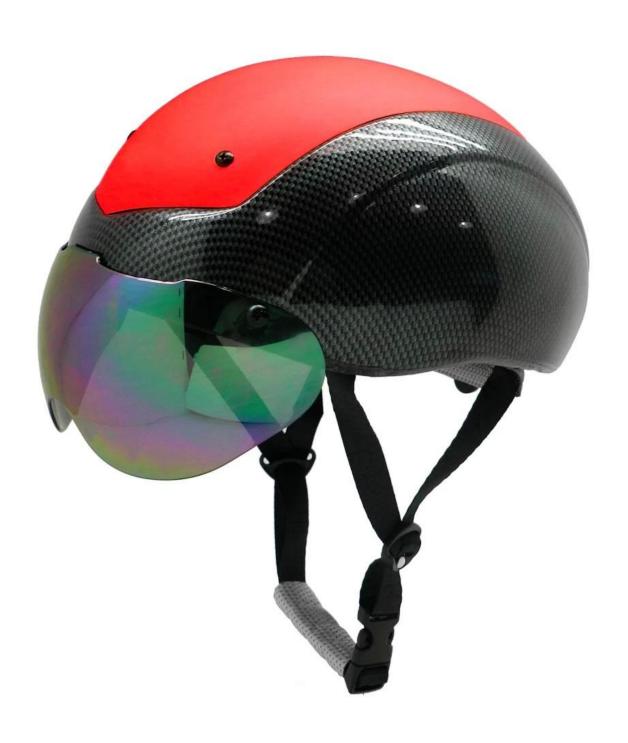

r & PC shell                     |
| Collocations            | Goggles, Top PC aero cover                       |
| Certification           | ASTM/ISU                                         |
| Vents                   | 8 air vents                                      |
| Color                   | Pantone, customized                              |
| size/head circumference | S/M:54-58cm                                      |
| Weight                  | 225g                                             |
| Sample Time             | 7 days                                           |
| MOQ                     | 300pcs                                           |
| Package details         | PP bag+individual color box packing+mastercarton |

## **Detail pictures of ice skating helmet**:













## **Product Display**







## **HIGH DENSITY EPS FOAM**

Impact-absorbing material, offering great protection on our head.





## **SOFT WASHABLE PADS**

Ergonomic interior padding for comfort and durability







## The head circumference knowledge of toddler ice skating helmet:

#### **European Headform:**

An Oval shaped helmet is designed for a rider's head with a dimension which is considerably fit for Europeans.

#### Generic headform:

A generic headform helmet is designed for a rider's head with a dimension which is slightly longer front-to-back than its side-to-side measurement.

#### Asian headform:

A Round shaped helmet is designed for a rider's head with a dimension which is condierably fit for Asians.

# Helmet Shape 101



#### European Headform

An Oval shaped he