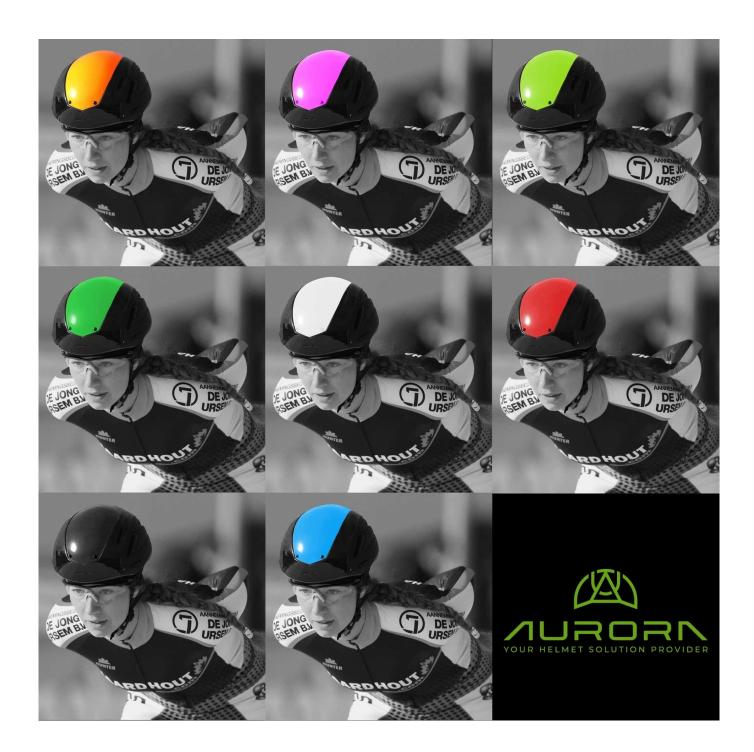

## High quality toddler ice skating helmet, ASTM figure skating head protection







## The specification of ice skating helmet:

| Model No.               | AU-L002 <u>aero ice skate helmet</u>             |
|-------------------------|--------------------------------------------------|
| Material                | In-mold EPS liner & PC shell                     |
| Collocations            | Goggles, Top PC aero cover                       |
| Certification           | ASTM/ISU                                         |
| Vents                   | 8 air vents                                      |
| Color                   | Pantone, customized                              |
| size/head circumference | S/M:54-58cm                                      |
| Weight                  | 225g                                             |
| Sample Time             | 7 days