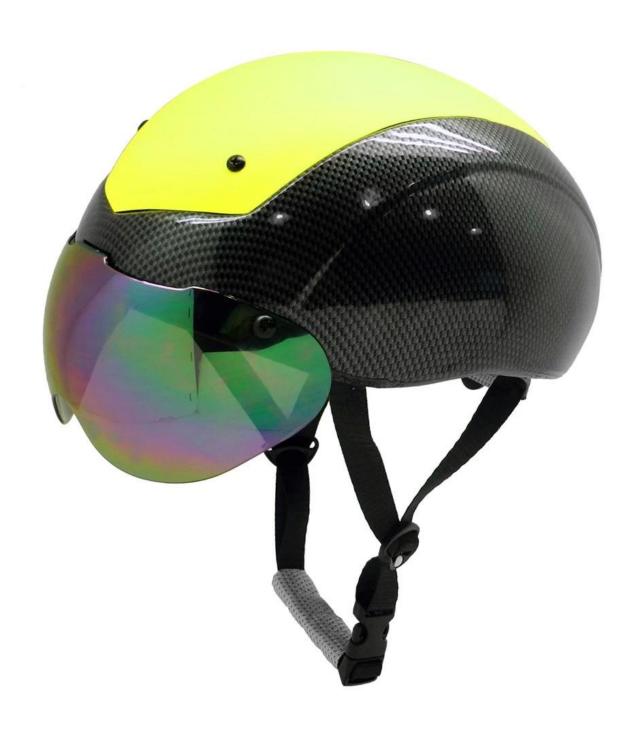

## **Detail pictures of ice skating helmet**:

## The specification of ice skating helmet:

| Model No.               | AU-L002 <u>aero ice skate helmet</u>             |
|-------------------------|--------------------------------------------------|
| Material                | In-mold EPS liner & PC shell                     |
| Collocations            | Goggles, Top PC aero cover                       |
| Certification           | ASTM/ISU                                         |
| Vents                   | 8 air vents                                      |
| Color                   | Pantone, customized                              |
| size/head circumference | S/M:54-58cm                                      |
| Weight                  | 225g                                             |
| Sample Time             | 7 days                                           |
| MOQ                     | 300pcs                                           |
| Package details         | PP bag+individual color box packing+mastercarton |