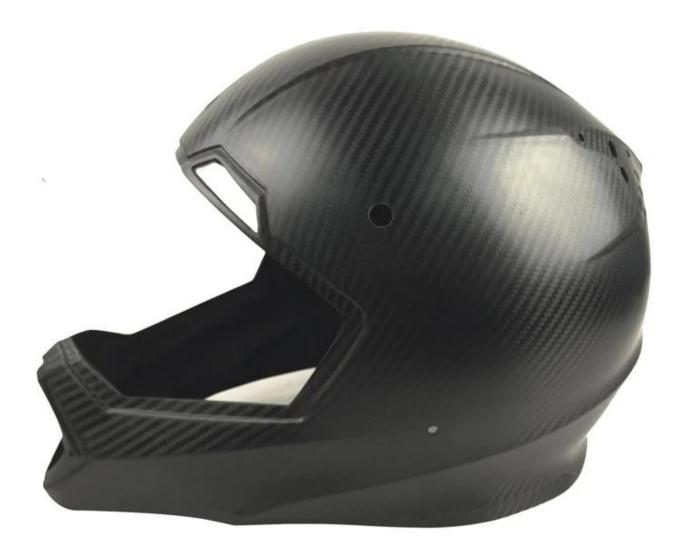

#### **Facility Show:**

1. Carbon Fiber Helmet made by Extrusion blow molding process