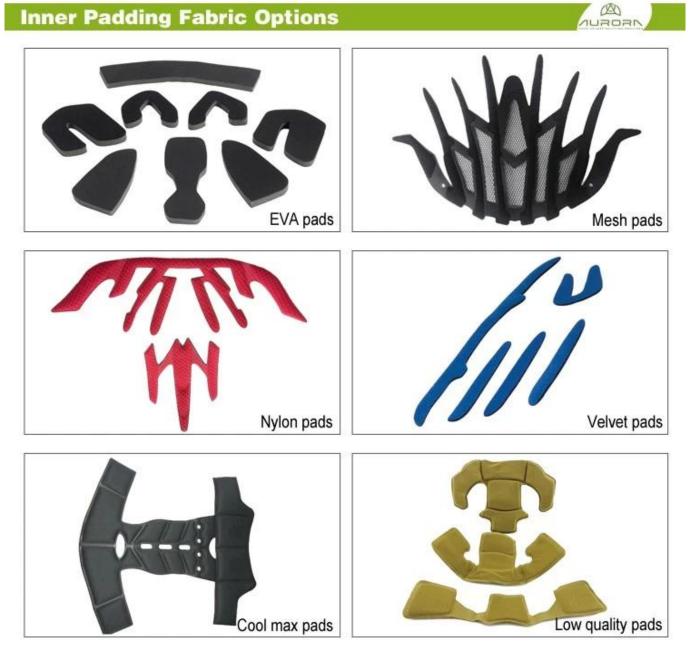

#### **Adjustment System Options**

A001 A002 A003 A004 A005 A006 A007 A008 A009 A010 A011 A012

There different kinds of inner padding fabric options.

EVA pads: It is closed cell and impervious to water, has resilient feel.

Mesh pads: it can prevent dust and small insect fly into the helmet during wild riding.

Nylon pads: antibacterial and skin-friendly, easy to clean.

Velvet pads: very soft and comfortable feeling.

Cool max pads: very high-end, can keep the hair dry and cool during riding.

Low quality pads: easy broken after friction with hair, uncomfortable and hot.

**Inner Padding Fabric Options** 