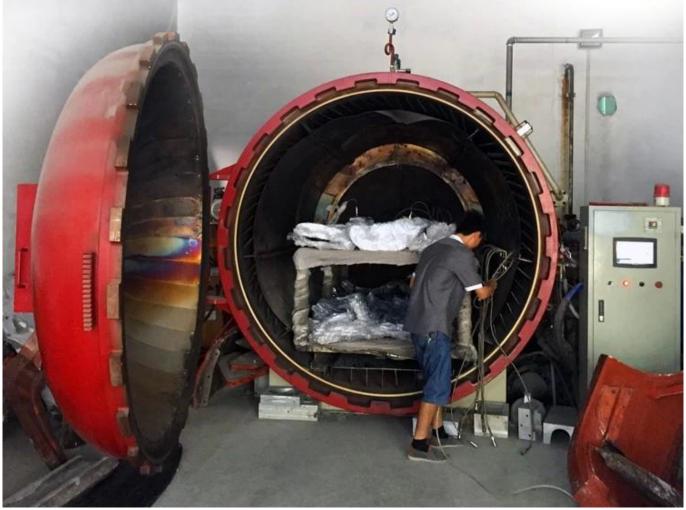

## Carbon fiber helmet mold in vacuum forming

AURORN

2.Autoclave Processing(Vacuum bagged)

## Autoclave Processing (Vacuum bagged)