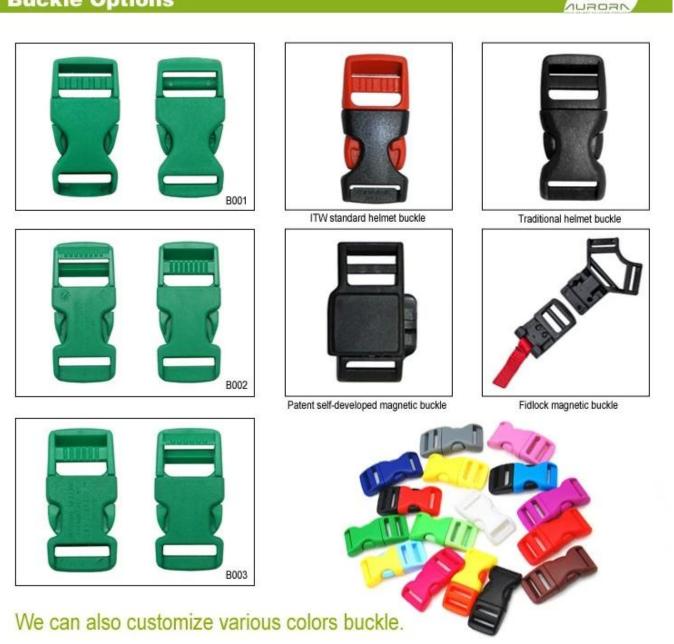

#### The Customized accessories:

There are four different helmet strap buckle for your freely choice:

- Standard ITW brand Nylon helmet buckle
- Traditional helmet buckle

- Patent self-developed magnetic buckle (the comprehensive safety, functionality and great ease of use of helmets with the "one-hand fastener", with strong magnets make them easy to close and open, very convenient and safe).

- Fidlock brand magetic buckle.

Customized varieties colors of helmet accessories for your freely choice:

- Available helmet lockable strap divider in varieties color.
- Available helmet strap buckle in varieties colors.
- Available helmet strap holder in varieties colors.

#### **Buckle Options**

(A)

Don't be surprised! As a factory with 23-year R&D experience, we have developed a serie of adjustments for different helmets & comply with different helmet designs!You can find Up & Down adjuster, Y shape adjuster, LED adjuster,full head adjuster, transparent adjuster, integrated adjuster, etc. all at our factory! What's more, in order to satisfy your brand demand, we can add logo stickers or customize your exclusive adjuster according to your design or idea! The multi-color combination of our adjustments is also one of its highlights.We promise every rotating dial adjustment is of well-made & can provide you a comfortable & stable fitting experience!