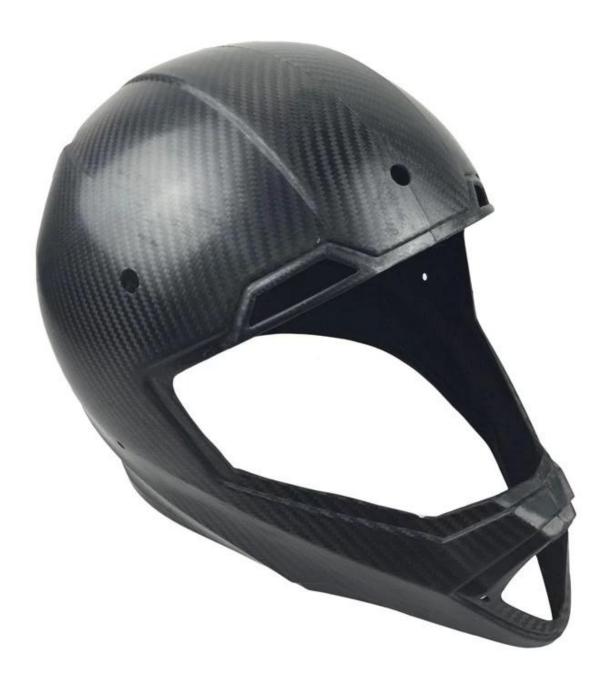

#### **Facility Show:**

1. Carbon Fiber Helmet made by Extrusion blow molding process