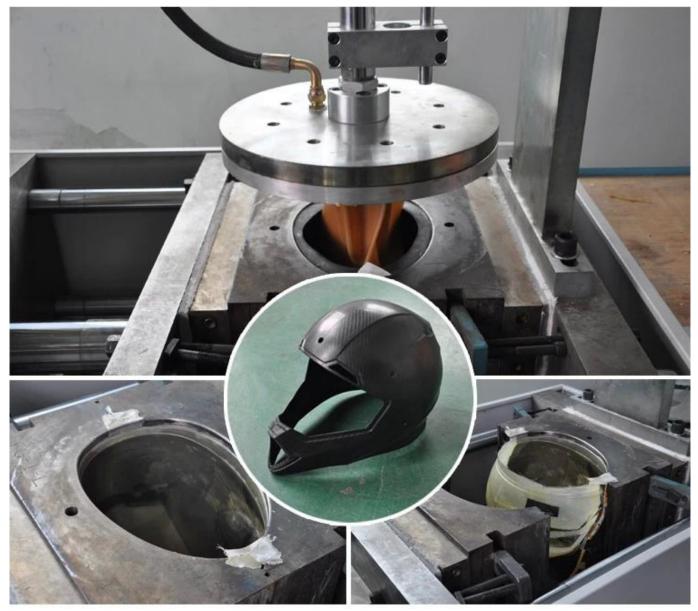

#### **Facility Show:**

1. Carbon Fiber Helmet made by Extrusion blow molding process

## Carbon fiber helmet mold in vacuum forming

AURORN

2.Autoclave Processing(Vacuum bagged)