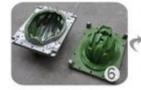

# **DOUBLE IN-MOLD CONSTRUCTION**

It places impact-resistant EPS foam on the inside of the helmet which is then surrounded by a durable polycarbonate outer shell for strength and puncture resistance.