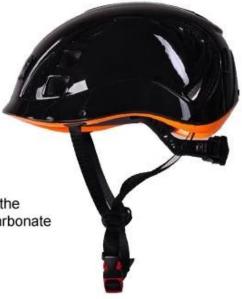

# lovely kids climbing safety helmet, professional child safety helmet

# Detail description of kids climbing safety helmet:

- Fashionable climbing helmet with CE EN 12492 certificate
- Imported EPS material and Eco-Friendly PC shell, with in mold technology.
- Top and bottom PC shell double in-mold technology
- The color of top PC shell and bottom PC shell will up to you

- Patent quick release system: When you want to get off the helmet, there is no need to slowly twist the dial. Just press the bottom in one finger then directly pull it towards the outside.

| Model No.               | AU-M01 kids climbing safety helmet                                       |
|-------------------------|--------------------------------------------------------------------------|
| External material       | high toughness top PC shell + bottom PC shell                            |
| Inner material          | high density EPS foam + soft inner pads                                  |
| headband                | PE Polythene                                                             |
| Lamp Carring System     | External Nylon Lamp Clips                                                |
| Color                   | pantone                                                                  |
| Size/Head circumference | 48-52cm for kids 8-12 ages                                               |
| Weight                  | 220 g                                                                    |
| Vents                   | 14 air ventilation                                                       |
| Technology              | Double in-mold                                                           |
| Certification           | CE EN 12492                                                              |
| Sample time             | 3-7 working day                                                          |
| MOQ                     | 200 PCS                                                                  |
| Packing detail          | 1.PP bag, PE bag, Blister card, color box and custom-design is welcomed. |
|                         | 2. Carton packing outside                                                |