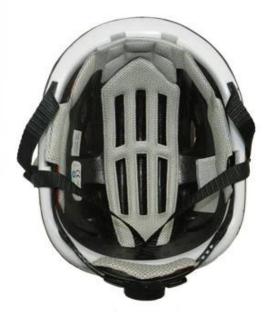

## The detail pictures of kids climbing safety helmet:

# **Product Display**

# **SOFT WASHABLE PADS**

Ergonomic interior padding for comfort and durability

# **HEAD LOCK ADJUSTMENT**

Quick release headring system, made by Nylon material.