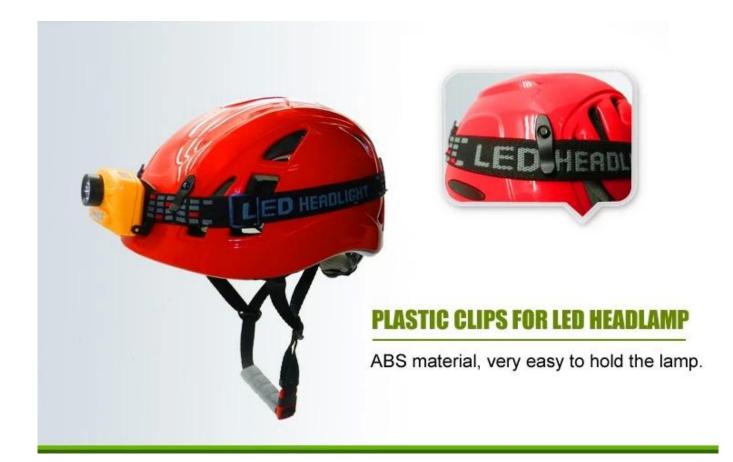

- Patent quick release system: When you want to get off the helmet, there is no need to slowly twist the dial. Just press the bottom in one finger then directly pull it towards the outside.

| Model No.               | AU-M01 kids climbing safety helmet                                       |
|-------------------------|--------------------------------------------------------------------------|
| External material       | high toughness top PC shell + bottom PC shell                            |
| Inner material          | high density EPS foam + soft inner pads                                  |
| headband                | PE Polythene                                                             |
| Lamp Carring System     | External Nylon Lamp Clips                                                |
| Color                   | pantone                                                                  |
| Size/Head circumference | 48-52cm for kids 8-12 ages                                               |
| Weight                  | 220 g                                                                    |
| Vents                   | 14 air ventilation                                                       |
| Technology              | Double in-mold                                                           |
| Certification           | CE EN 12492                                                              |
| Sample time             | 3-7 working day                                                          |
| MOQ                     | 200 PCS                                                                  |
| Packing detail          | 1.PP bag, PE bag, Blister card, color box and custom-design is welcomed. |
|                         | 2. Carton packing outside                                                |