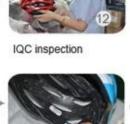

# The helmet production procedure is as below:

silk screen  $\rightarrow$  PC blister tooling  $\rightarrow$  PC blister manufacture  $\rightarrow$  Trimming dug hole  $\rightarrow$  EPS raw material by different density  $\rightarrow$  EPS in-mold tooling  $\rightarrow$  helmet in-mold workshop  $\rightarrow$  in-mold machines  $\rightarrow$  in-mold tooling  $\rightarrow$  in-mold producing process  $\rightarrow$  semi-finished in-mold helmet  $\rightarrow$  IQC inspection  $\rightarrow$  helmet grinding  $\rightarrow$  inner padding production  $\rightarrow$  plastic injection workshop  $\rightarrow$  assembly line  $\rightarrow$ inside labeling  $\rightarrow$  packing  $\rightarrow$  warehouse  $\rightarrow$  installed counters.