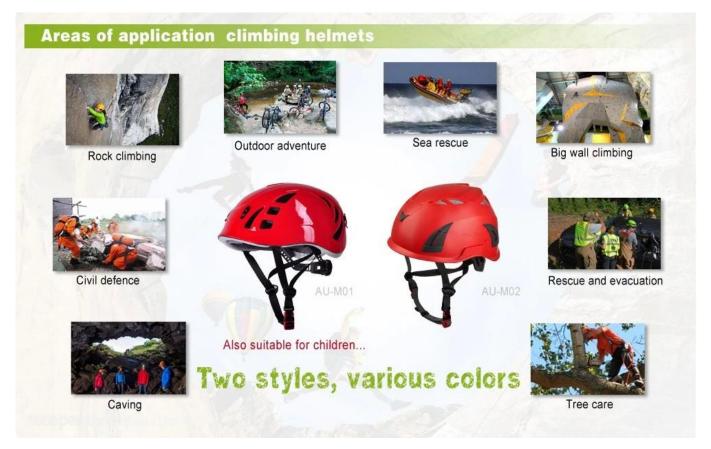

# Area of application lovely kids safety helmet:

Rock climbing, Outdoor adventure, Sea rescue, Big wall climbing, Rescue and evacuation, Tree Care, Cave adventure, Civil defence etc...