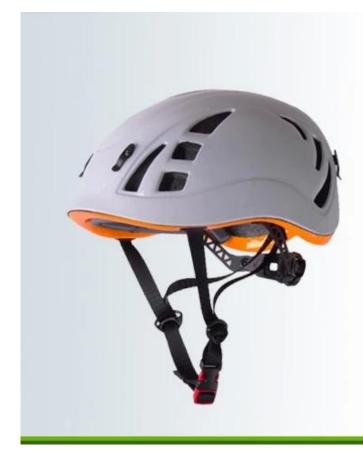

fication           | CE EN 12492                                                              |
| Sample time             | 3-7 working day                                                          |
| MOQ                     | 200 PCS                                                                  |
| Packing detail          | 1.PP bag, PE bag, Blister card, color box and custom-design is welcomed. |
|                         | 2. Carton packing outside                                                |

## The detail pictures of kids climbing safety helmet:



# **Product Display**







# **DOUBLE IN-MOLD CONSTRUCTION**

It places impact-resistant EPS foam on the inside of the helmet which is then surrounded by a durable polycarbonate outer shell for strength and puncture resistance.







# **HEAD LOCK ADJUSTMENT**

Quick release headring system, made by Nylon material.



# **SOFT WASHABLE PADS**

Ergonomic interior padding for comfort and durability





# Area of application lovely kids safety helmet:

Rock climbing, Outdoor adventure, Sea rescue, Big wall climbing, Rescue and evacuation, Tree Care, Cave adventure, Civil defence etc...



# The head circumference knowledge of lovely kids safety helmet:

#### **European Headform:**

An Oval shaped helmet is designed for a rider's head with a dimension which is considerably fit for Europeans.

#### **Generic headform:**

A generic headform helmet is designed for a rider's head with a dimension which is slightly longer front-toback than its side-to-side measurement.

#### Asian headform:

A Round shaped helmet is design