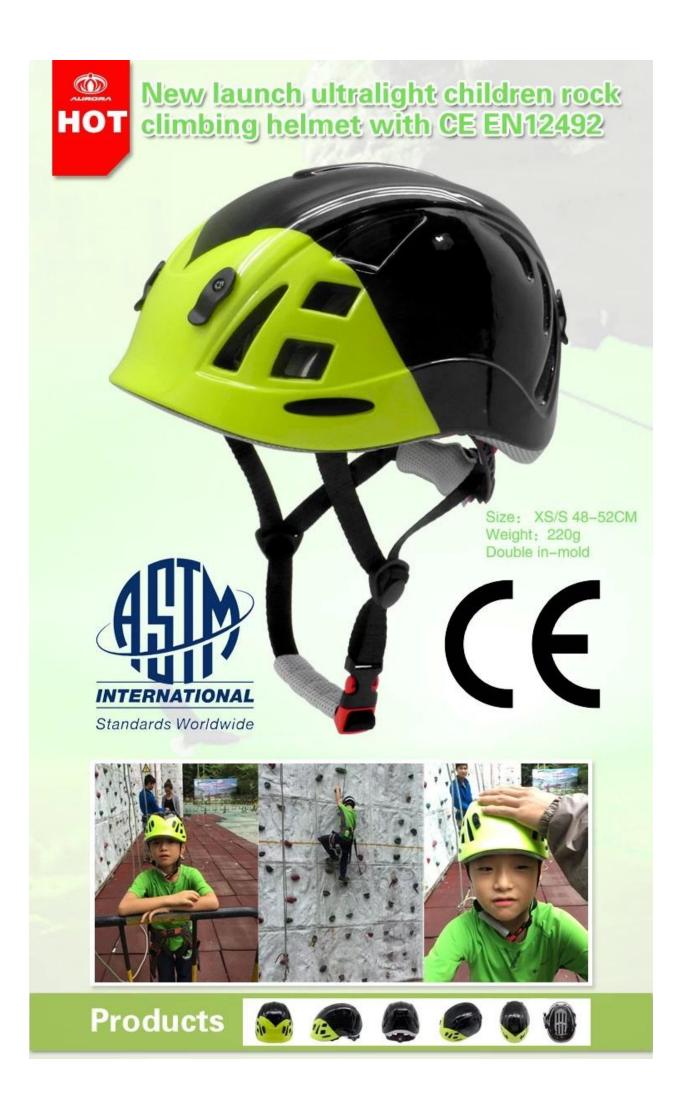

# lovely kids climbing safety helmet, professional child safety helmet

# Detail description of kids climbing safety helmet:

- Fashionable climbing helmet with CE EN 12492 certificate
- Imported EPS material and Eco-Friendly PC shell, with in mold technology.
- Top and bottom PC shell double in-mold technology
- The color of top PC shell and bottom PC shell will up to you

- Patent quick release system: When you want to get off the helmet, there is no need to slowly twist the dial. Just press the bottom in one finger then directly pull it towards the outside.

| Model No.               | AU-M01 kids climbing safety helmet                                       |
|-------------------------|--------------------------------------------------------------------------|
| External material       | high toughness top PC shell + bottom PC shell                            |
| Inner material          | high density EPS foam + soft inner pads                                  |
| headband                | PE Polythene                                                             |
| Lamp Carring System     | External Nylon Lamp Clips                                                |
| Color                   | pantone                                                                  |
| Size/Head circumference | 48-52cm for kids 8-12 ages                                               |
| Weight                  | 220 g                                                                    |
| Vents                   | 14 air ventilation                                                       |
| Technology              | Double in-mold                                                           |
| Certification           | CE EN 12492                                                              |
| Sample time             | 3-7 working day                                                          |
| MOQ                     | 200 PCS                                                                  |
| Packing detail          | 1.PP bag, PE bag, Blister card, color box and custom-design is welcomed. |
|                         | 2. Carton packing outside                                                |