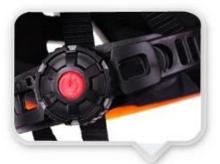

# **HEAD LOCK ADJUSTMENT**

Quick release headring system, made by Nylon material.