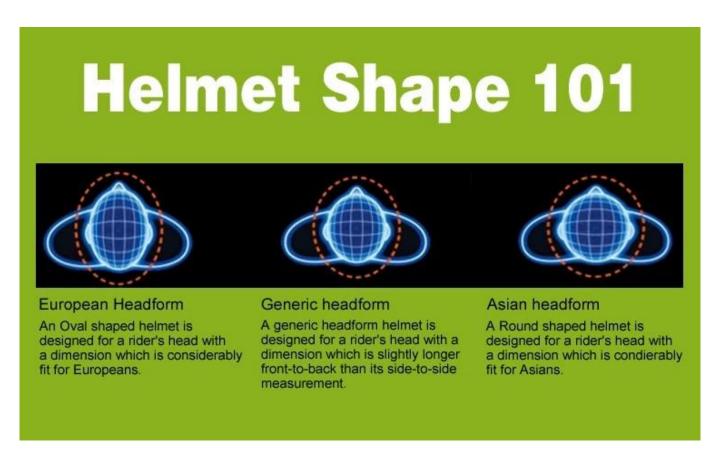

# The head circumference knowledge of speed skate helmet:

### **European Headform:**

An Oval shaped helmet is designed for a rider's head with a dimension which is considerably fit for

Europeans.

#### **Generic headform:**

A generic headform helmet is designed for a rider's head with a dimension which is slightly longer front-to-back than its side-to-side measurement.

#### Asian headform:

A Round shaped helmet is designed for a rider's head with a dimension which is condierably fit for Asians.