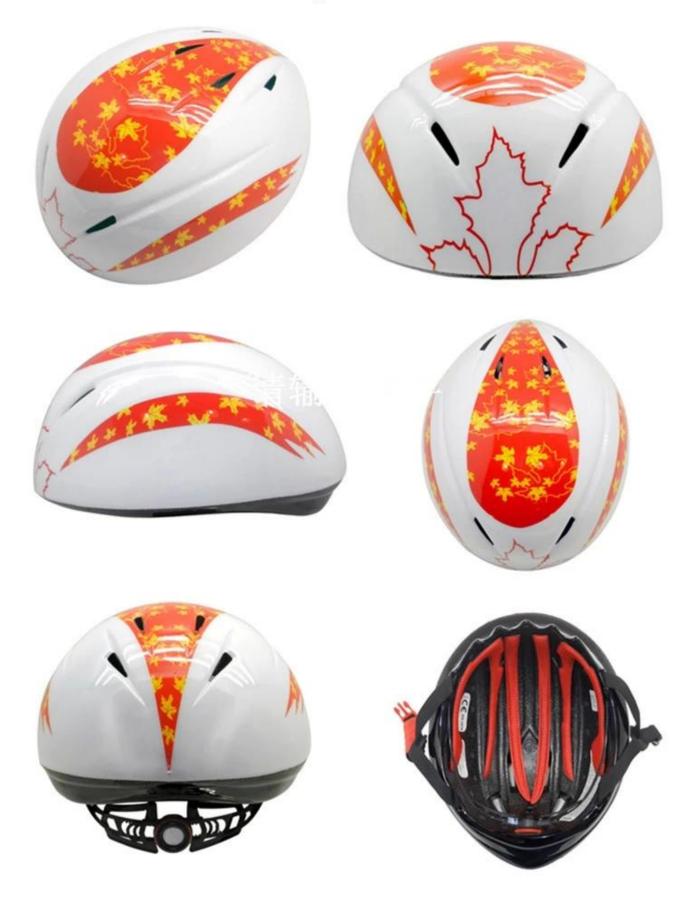

# Display From Different Perspectives

# The detail pictures of ice skating helmet: