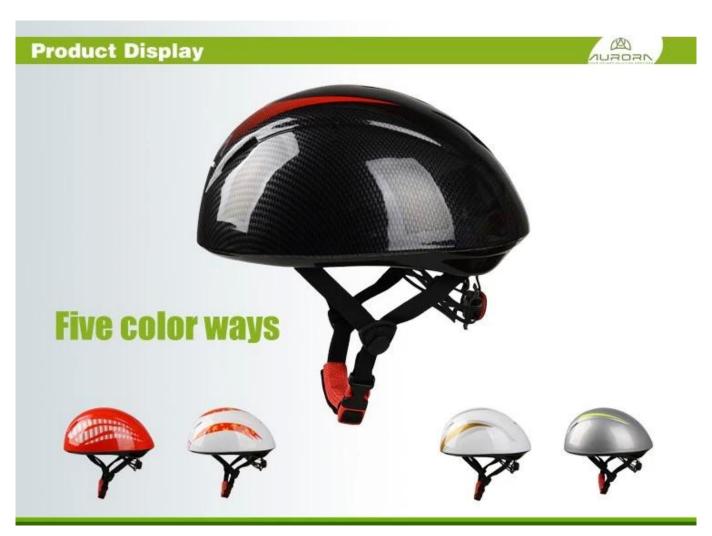

any pantone color                               |
| 5.Size                  | L(56-61 CM)                                     |
| 6.Logo                  | sticker Printing, watermark, heat transfer,etc. |
| 7.MOQ                   | 300 pcss                                        |
| 8.Packate terms         | PP bag+color box + master carton 12pcs/ctn      |
| 9.Price Term            | FOB                                             |
| 10.Shipping Method      | By sea or by air express                        |
| 11.Payment              | Paypal,T/T, Western Union                       |
| 12.Sample time          | 4-7 days                                        |
| 13.Production Lead Time | 45 days                                         |

# The detail pictures of ice skating helmet:







# **VENTILATION SYSTEM**

Small vents design, it can keep warm but with the aerodynamic efficiency.



# **GETTING THE RIGHT FIT**

The headform was made according to ISO/DIS 6220 standard, and keeps 90% fitting rate.



# The head circumference knowledge of speed skate helmet:

### **European Headform:**

An Oval shaped helmet is designed for a rider's head with a dimension which is considerably fit for

Europeans.

#### **Generic headform:**

A generic headform helmet is designed for a rider's head with a dimension which is slightly longer front-to-back than its side-to-side measurement.

#### Asian headform:

A Round shaped helmet is designed for a rider's head with a dimension which is condierably fit for Asians.



#### **Our Test lab:**

In order to manufacture quality helmets,