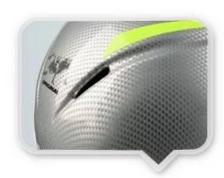

# **VENTILATION SYSTEM**

Small vents design, it can keep warm but with the aerodynamic efficiency.