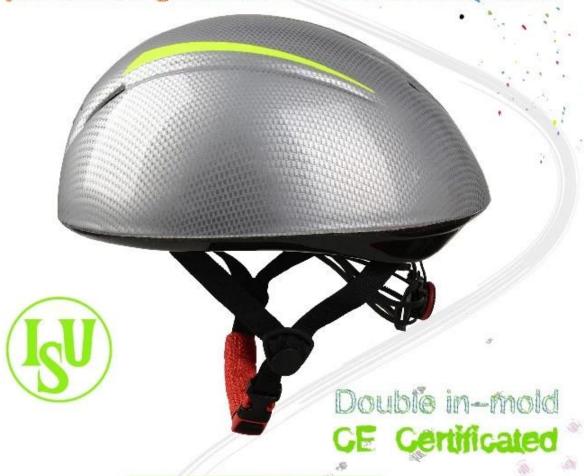

# AU-L001 professional <u>speed skate helmet</u>, <u>ice skating</u> <u>helmets</u> for adults

# Counterfeit Carbon Fiber ice speed skating helmet with ASTM certificate.

# Welcome to inquire