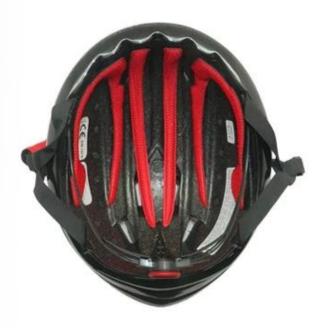

| 300 pcss                                        |
| 8.Packate terms         | PP bag+color box + master carton 12pcs/ctn      |
| 9.Price Term            | FOB                                             |
| 10.Shipping Method      | By sea or by air express                        |
| 11.Payment              | Paypal,T/T, Western Union                       |
| 12.Sample time          | 4-7 days                                        |
| 13.Production Lead Time | 45 days                                         |

# The detail pictures of ice skating helmet:







# **VENTILATION SYSTEM**

Small vents design, it can keep warm but with the aerodynamic efficiency.



# **GETTING THE RIGHT FIT**

The headform was made according to ISO/DIS 6220 standard, and keeps 90% fitting rate.



# The head circumference knowledge of speed skate helmet:

### **European Headform:**

An Oval shaped helmet is designed for a rider's head with a dimension which is considerably fit for

Europeans.

#### **Generic headform:**

A generic headform helmet is designed for a rider's head with a dimension which is slightly longer front-to-back than its side-to-side measurement.

#### Asian headform:

A Round shaped helmet is designed for a rider's head with a dimension which is condierably fit for Asians.



#### **Our Test lab:**

In order to manufacture quality helmets, we learn not only from the design theory, but also make progress from testing result! That's why our factory equipped with professional testing lab to ensure every design is practical & amenable! Our testing standard is more