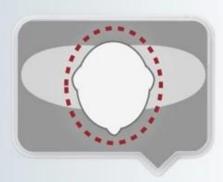

# **GETTING THE RIGHT FIT**

The headform was made according to ISO/DIS 6220 standard, and keeps 90% fitting rate.

# The head circumference knowledge of speed skate helmet: