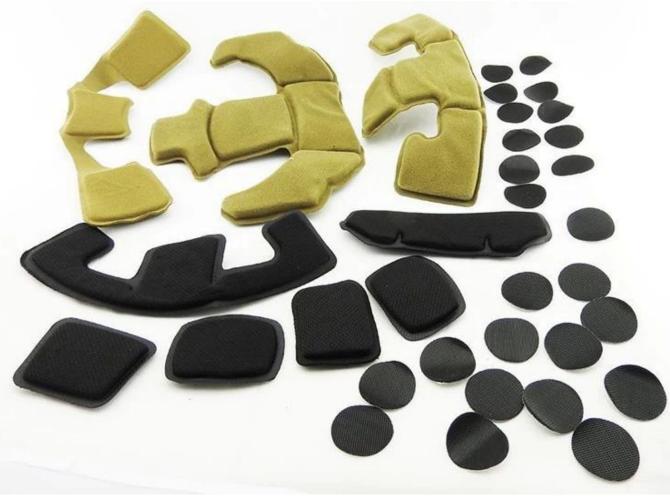

# replacement comfort liner for football helmets

#### Advantages of our paddings:

'-Removable and washable anallergic padding made of 3D open mesh, ensures maximum comfort and wicks away sweet fast. Other options like Anti-insect net & Cool max® padding can be accepable.

'-Moisture-Wicking Pads Keep Rider's Head Dry

Interior features significantly affect a helmet's comfort. All our pads absorb moisture and are antiallergenic. Hook and loop fasteners allow easy removal for washing.