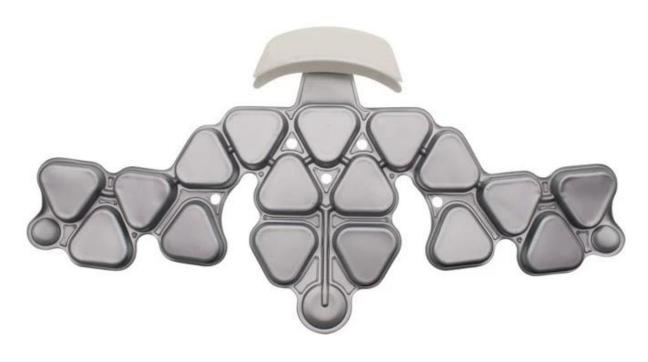

# replacement comfort liner for football helmets

#### Advantages of our paddings:

'-Removable and washable anallergic padding made of 3D open mesh, ensures maximum comfort and wicks away sweet fast. Other options like Anti-insect net & Cool max® padding can be accepable.

'-Moisture-Wicking Pads Keep Rider's Head Dry

Interior features significantly affect a helmet's comfort. All our pads absorb moisture and are antiallergenic. Hook and loop fasteners allow easy removal for washing.