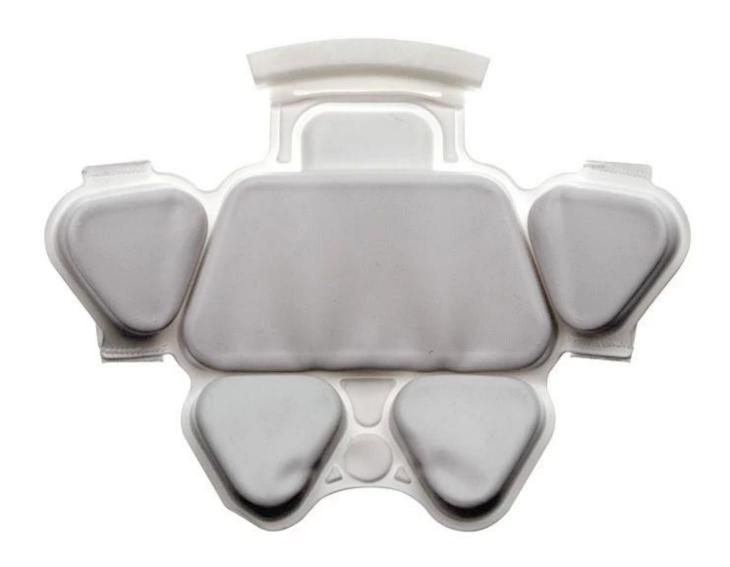

# replacement comfort liner for football helmets

#### Advantages of our paddings:

'-Removable and washable anallergic padding made of 3D open mesh, ensures maximum comfort and wicks away sweet fast. Other options like Anti-insect net & Cool max® padding can be accepable.

'-Moisture-Wicking Pads Keep Rider's Head Dry

Interior features significantly affect a helmet's comfort. All our pads absorb moisture and are antiallergenic. Hook and loop fasteners allow easy removal for washing.