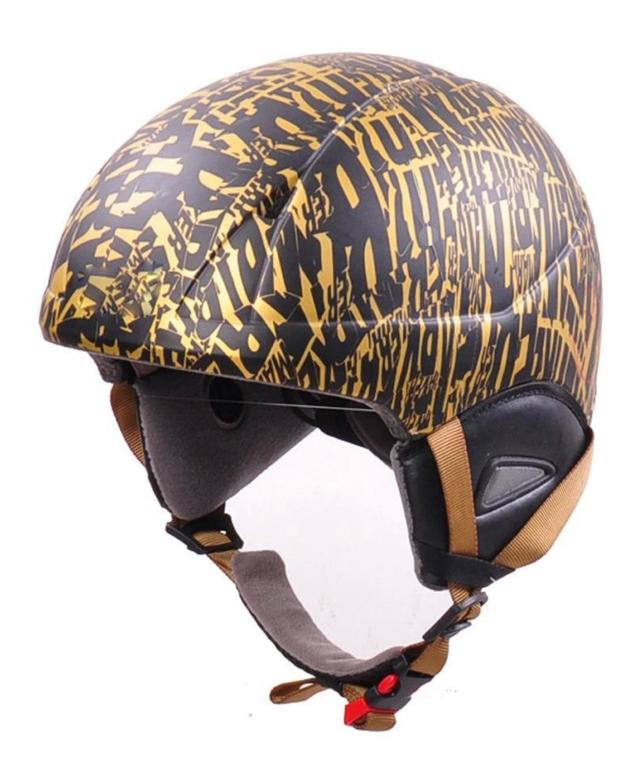

## smith snowboard helmet, Inmold light weight skiing helmet reviews AU-S02

| Item name               | smith snowboard helmet, ski helmets for sale, skiing helmet              |
|-------------------------|--------------------------------------------------------------------------|
| Model No.               | AU-S02                                                                   |
| External material       | PC shell + adjustable slider                                             |
| Inner material          | Hight Density EPS(expanded polystyrene)                                  |
| Technology              | PC+EPS inmold                                                            |
| Helmet Certification    | CE EN 1077                                                               |
| Size/Head circumference | S: 51-55cm M:56-59cm L:60-62cm                                           |
| Weight                  | 400g                                                                     |
| Color                   | PANTONE                                                                  |
| Sample time             | 3-7 day                                                                  |
| MOQ of OEM              | 300 PCS                                                                  |
| Packing detail          | 1.PP bag, PE bag, Blister card, color box and custom-design is welcomed. |
|                         | 2. Carton packing outside                                                |

#### The Advantages of skiing helmet cover:

- 1. it's new 2015 design, special function and attractive appearance.
- 2. Removable goggles: keep warm when skiing, protect your eyes face.
- 3. High Strength ABS shell ,protection would be sharply increased.
- 4.High density gray EPS material, snowboard helmets light weight, Shock resistance, provide reliable protection.
- 5. 360° size adjustment systems, anti-slip adjustment button, your comfort is the prior consideration during the design.
- 6.The strap is made of soft & comfortable ski helmet sale PP ribbon, the chin pad is of foam with high absorption kids ski helmets and the hook & loop design is convenient for cleaning. Inside the helmet, we put good quality & removable lining in, which is easy to be removed for cleaning, and reinstalled.