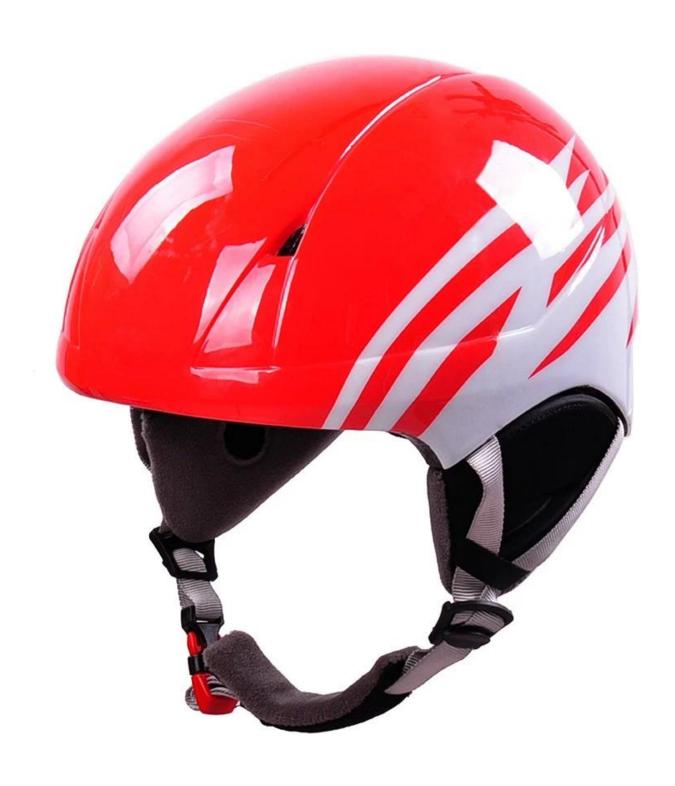

## smith snowboard helmet, Inmold light weight skiing helmet reviews AU-S02

| Item name               | smith snowboard helmet, ski helmets for sale, skiing helmet              |
|-------------------------|--------------------------------------------------------------------------|
| Model No.               | AU-S02                                                                   |
| External material       | PC shell + adjustable slider                                             |
| Inner material          | Hight Density EPS(expanded polystyrene)                                  |
| Technology              | PC+EPS inmold                                                            |
| Helmet Certification    | CE EN 1077                                                               |
| Size/Head circumference | S: 51-55cm M:56-59cm L:60-62cm                                           |
| Weight                  | 400g                                                                     |
| Color                   | PANTONE                                                                  |
| Sample time             | 3-7 day                                                                  |
| MOQ of OEM              | 300 PCS                                                                  |
| Packing detail          | 1.PP bag, PE bag, Blister card, color box and custom-design is welcomed. |
|                         | 2. Carton packing outside                                                |

#### The Advantages of skiing helmet cover:

- 1. it's new 2015 design, special function and attractive appearance.
- 2. Removable goggles: keep warm when skiing, protect your eyes face.
- 3. High Strength ABS shell ,protection would be sharply increased.
- 4.High density gray EPS material, snowboard helmets light weight, Shock resistance, provide reliable protection.
- 5. 360° size adjustment systems, anti-slip adjustment button, your comfort is the prior consideration during the design.
- 6.The strap is made of soft & comfortable ski helmet sale PP ribbon, the chin pad is of foam with high absorption kids ski helmets and the hook & loop design is convenient for cleaning. Inside the helmet, we put good quality & removable lining in, which is easy to be removed for cleaning, and reinstalled.