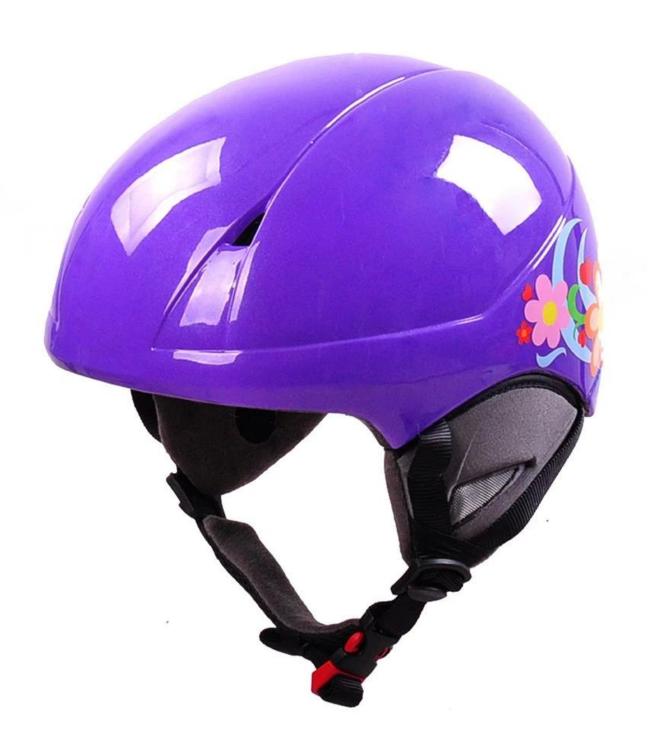

## smith snowboard helmet, Inmold light weight skiing helmet reviews AU-S02

| Item name               | smith snowboard helmet, ski helmets for sale, skiing helmet              |
|-------------------------|--------------------------------------------------------------------------|
| Model No.               | AU-S02                                                                   |
| External material       | PC shell + adjustable slider                                             |
| Inner material          | Hight Density EPS(expanded polystyrene)                                  |
| Technology              | PC+EPS inmold                                                            |
| Helmet Certification    | CE EN 1077                                                               |
| Size/Head circumference | S: 51-55cm M:56-59cm L:60-62cm                                           |
| Weight                  | 400g                                                                     |
| Color                   | PANTONE                                                                  |
| Sample time             | 3-7 day                                                                  |
| MOQ of OEM              | 300 PCS                                                                  |
| Packing detail          | 1.PP bag, PE bag, Blister card, color box and custom-design is welcomed. |
|                         | 2. Carton packing outside                                                |

#### The Advantages of skiing helmet cover:

- 1. it's new 2015 design, special function and attractive appearance.
- 2. Removable goggles: keep warm when skiing, protect your eyes face.
- 3. High Strength ABS shell ,protection would be sharply increased.
- 4.High density gray EPS material, snowboard helmets light weight, Shock resistance, provide reliable protection.
- 5. 360° size adjustment systems, anti-slip adjustment button, your comfort is the prior consideration during the design.
- 6.The strap is made of soft & comfortable ski helmet sale PP ribbon, the chin pad is of foam with high absorption kids ski helmets and the hook & loop design is convenient for cleaning. Inside the helmet, we put good quality & removable lining in, which is easy to be removed for cleaning, and reinstalled.