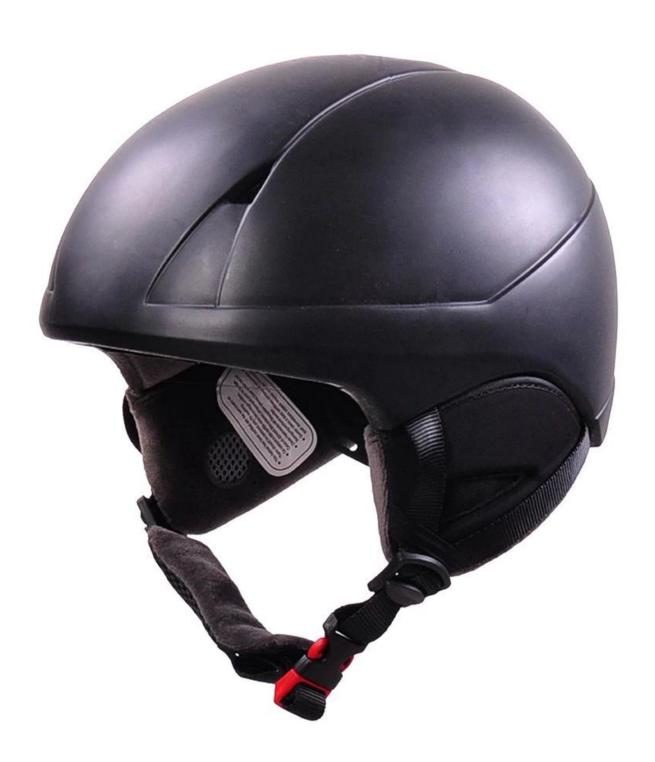

## smith snowboard helmet, Inmold light weight skiing helmet reviews AU-S02

| Item name               | smith snowboard helmet, ski helmets for sale, skiing helmet              |
|-------------------------|--------------------------------------------------------------------------|
| Model No.               | AU-S02                                                                   |
| External material       | PC shell + adjustable slider                                             |
| Inner material          | Hight Density EPS(expanded polystyrene)                                  |
| Technology              | PC+EPS inmold                                                            |
| Helmet Certification    | CE EN 1077                                                               |
| Size/Head circumference | S: 51-55cm M:56-59cm L:60-62cm                                           |
| Weight                  | 400g                                                                     |
| Color                   | PANTONE                                                                  |
| Sample time             | 3-7 day                                                                  |
| MOQ of OEM              | 300 PCS                                                                  |
| Packing detail          | 1.PP bag, PE bag, Blister card, color box and custom-design is welcomed. |
|                         | 2. Carton packing outside                                                |

#### The Advantages of skiing helmet cover:

- 1. it's new 2015 design, special function and attractive appearance.
- 2. Removable goggles: keep warm when skiing, protect your eyes face.
- 3. High Strength ABS shell ,protection would be sharply increased.
- 4.High density gray EPS material, snowboard helmets light weight, Shock resistance, provide reliable protection.
- 5. 360° size adjustment systems, anti-slip adjustment button, your comfort is the prior consideration during the design.
- 6.The strap is made of soft & comfortable ski helmet sale PP ribbon, the chin pad is of foam with high absorption kids ski helmets and the hook & loop design is convenient for cleaning. Inside the helmet, we put good quality & removable lining in, which is easy to be removed for cleaning, and reinstalled.