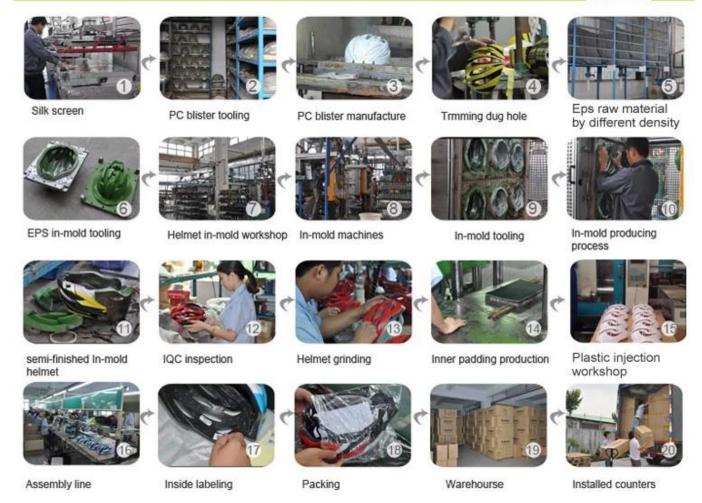

## The factory pictures:

The helmet production procedure is as below:

silk screen  $\rightarrow$  PC blister tooling  $\rightarrow$  PC blister manufacture  $\rightarrow$  Trimming dug hole  $\rightarrow$  EPS raw material by different density  $\rightarrow$  EPS in-mold tooling  $\rightarrow$  helmet in-mold workshop  $\rightarrow$  in-mold machines  $\rightarrow$  in-mold tooling  $\rightarrow$  in-mold producing process  $\rightarrow$  semi-finished in-mold helmet  $\rightarrow$  IQC inspection  $\rightarrow$  helmet grinding  $\rightarrow$  inner padding production  $\rightarrow$  plastic injection workshop  $\rightarrow$  assembly line  $\rightarrow$ inside labeling  $\rightarrow$  packing  $\rightarrow$  warehouse  $\rightarrow$  installed counters.

## **Production Procedure**