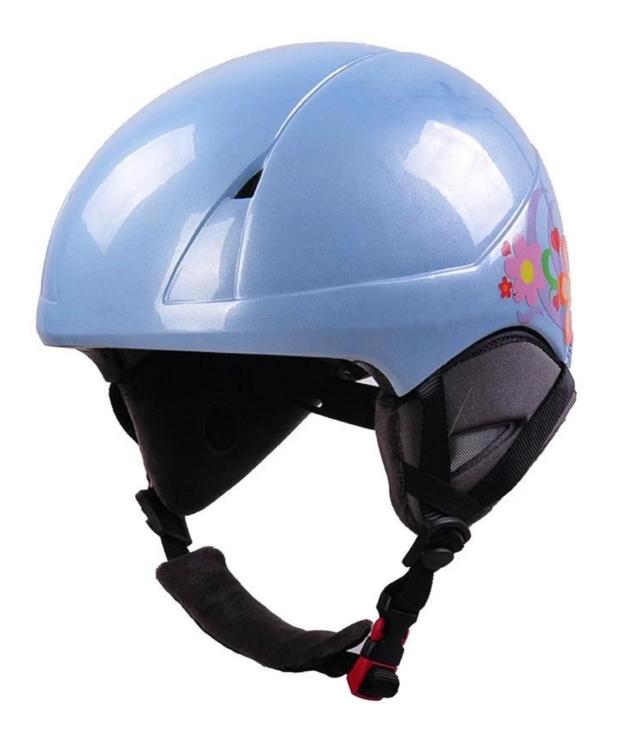

## smith snowboard helmet, Inmold light weight skiing helmet reviews AU-S02

| Item name               | smith snowboard helmet, ski helmets for sale, skiing helmet              |
|-------------------------|--------------------------------------------------------------------------|
| Model No.               | AU-S02                                                                   |
| External material       | PC shell + adjustable slider                                             |
| Inner material          | Hight Density EPS(expanded polystyrene)                                  |
| Technology              | PC+EPS inmold                                                            |
| Helmet Certification    | CE EN 1077                                                               |
| Size/Head circumference | S: 51-55cm M:56-59cm L:60-62cm                                           |
| Weight                  | 400g                                                                     |
| Color                   | PANTONE                                                                  |
| Sample time             | 3-7 day                                                                  |
| MOQ of OEM              | 300 PCS                                                                  |
| Packing detail          | 1.PP bag, PE bag, Blister card, color box and custom-design is welcomed. |
|                         | 2. Carton packing outside                                                |

#### The Advantages of skiing helmet cover:

- 1. it's new 2015 design, special function and attractive appearance.
- 2. Removable goggles: keep warm when skiing, protect your eyes face.
- 3. High Strength ABS shell ,protection would be sharply increased.
- 4.High density gray EPS material, snowboard helmets light weight, Shock resistance, provide reliable protection.
- 5. 360° size adjustment systems, anti-slip adjustment button, your comfort is the prior consideration during the design.
- 6.The strap is made of soft & comfortable ski helmet sale PP ribbon, the chin pad is of foam with high absorption kids ski helmets and the hook & loop design is convenient for cleaning. Inside the helmet, we put good quality & removable lining in, which is easy to be removed for cleaning, and reinstalled.