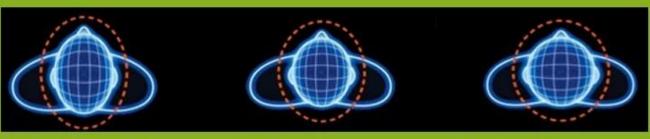

## **European Headform:**

An Oval shaped helmet is designed for a rider's head with a dimension which is considerably fit for Europeans.

### **Generic headform:**

A generic headform helmet is designed for a rider's head with a dimension which is slightly longer front-to-back than its side-to-side measurement.

#### **Asian headform:**

A Round shaped helmet is designed for a rider's head with a dimension which is condierably fit for Asians.

# Helmet Shape 101

#### European Headform

An Oval shaped helmet is designed for a rider's head with a dimension which is considerably fit for Europeans.

#### Generic headform

A generic headform helmet is designed for a rider's head with a dimension which is slightly longer front-to-back than its side-to-side measurement.

#### Asian headform

A Round shaped helmet is designed for a rider's head with a dimension which is condierably fit for Asians.