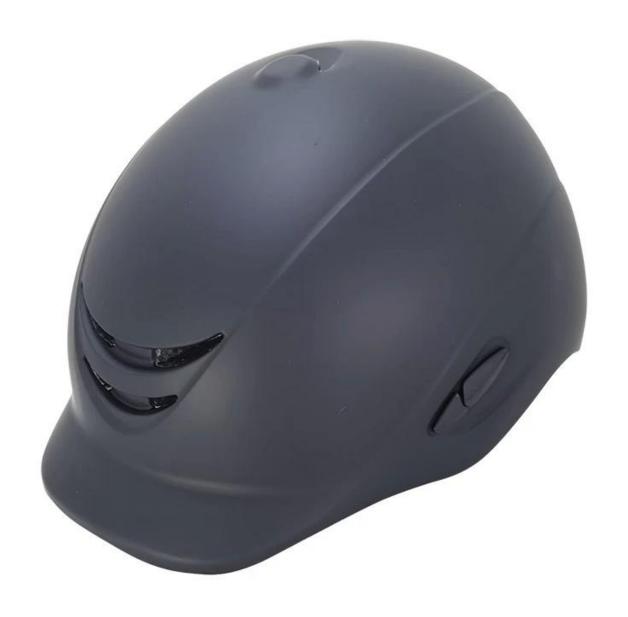

### INDIVIDUAL FIT HEAD SYSTEM

A long oval shaped head form is designed for a rider's head with a dimension which is considerably fit for European kids.

UNRIVALLED ADJUSTMENT FOR OPTIMUM COMFORT Progressive adjusting system allows the helmet to perfectly and user-friendly fit on the rider's head, guaranteeing the crucial advantage in terms of safety and wearer comfort with 3 function performance.

#### UNRIVALLED ADJUSTMENT FOR OPTIMUM COMFORT

Progressive adjusting system allows the helmet to perfectly and user-friendly fit on the rider's head, guaranteeing the crucial advantage in terms of safety and wearer comfort with 3 function performance