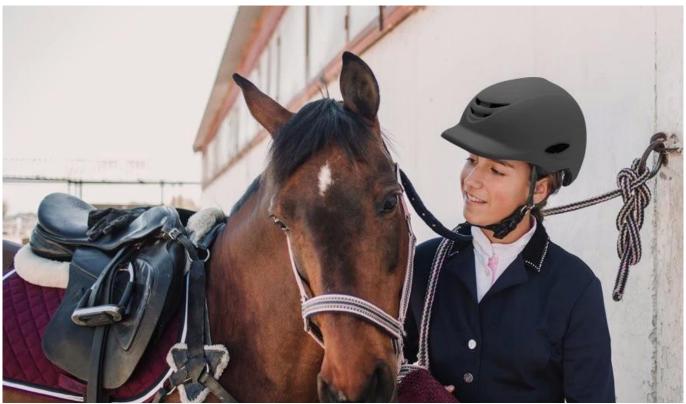

# **European style sporty helmet horse riding helmet for both kids and adults**

## -Description of horse riding helmet:

- -Fashion and lightsome design: an adorable and fashion and cute design which is easy to attract kids.
- -Cool air system and aerodynamic
- -High density EPS material makes it strong enough to resist impact force

Accessories-helmet: adjustable chin strap with quick-release buckle; adjustment of the rear of the Castle; Super comfortable pads;