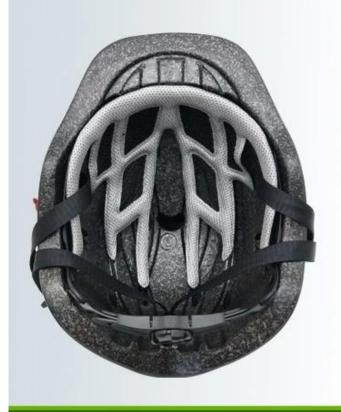

### INDIVIDUAL FIT HEAD SYSTEM

A long oval shaped head form is designed for a rider's head with a dimension which is considerably fit for European kids.

UNRIVALLED ADJUSTMENT FOR OPTIMUM COMFORT Progressive adjusting system allows the helmet to perfectly and user-friendly fit on the rider's head, guaranteeing the crucial advantage in terms of safety and wearer comfort with 3 function performance.

#### UNRIVALLED ADJUSTMENT FOR OPTIMUM COMFORT

Progressive adjusting system allows the helmet to perfectly and user-friendly fit on the rider's head, guaranteeing the crucial advantage in terms of safety and wearer comfort with 3 function performance

ANTIBACTERIAL INNER PADDING: Comfortable, antibacterial and breathable foam padding with mesh, ensures a better moisture wicking and sweat releasing effect. Removable and washable design lead to maximum comfort and hygiene.