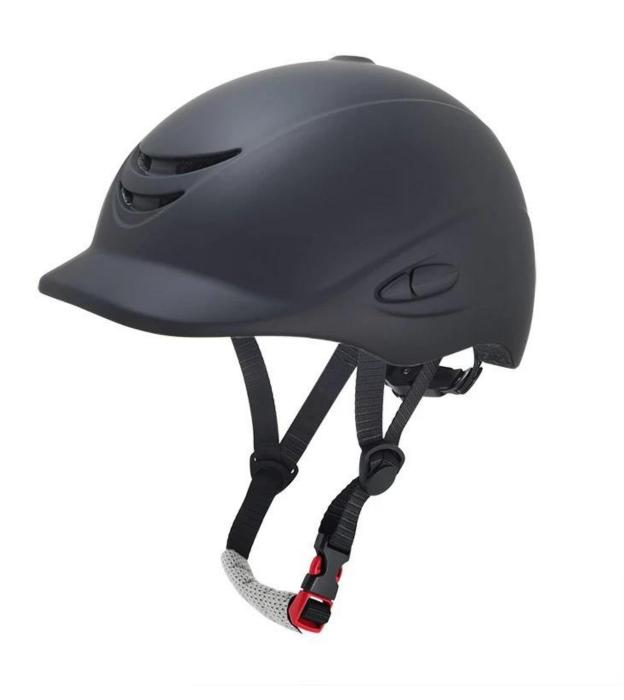

Accessories-helmet: adjustable chin strap with quick-release buckle; adjustment of the rear of the Castle; Super comfortable pads;

## -Specification of horse riding helmet:

| Modello No.                    | H10                                                              |
|--------------------------------|------------------------------------------------------------------|
| Materiale                      | PC Shell + With high density EPS, eccellente shock assorbimento  |
| Headform                       | stile europeo                                                    |
| vents                          | 8                                                                |
| Size/Head the perimeter of the | Misurare: XS 48-51cm, S 51-55cm, M54-58cm                        |
| Liner                          | One-piece removable e can be washed in the washing machine liner |
| Color available                | All pantone color available                                      |
| Campione tempo                 | 3-7 Lavorando giorno                                             |
| MOQ.                           | 300 PCS                                                          |
| Confezione dettagli            | Interno pacchetto: PE bag + helmet box                           |
|                                | Esterno pacchetto: carton                                        |

ANTIBACTERIAL INNER PADDING: Comfortable, antibacterial and breathable foam padding with mesh, ensures a better moisture wicking and sweat releasing effect. Removable and washable design lead to maximum comfort and hygiene.