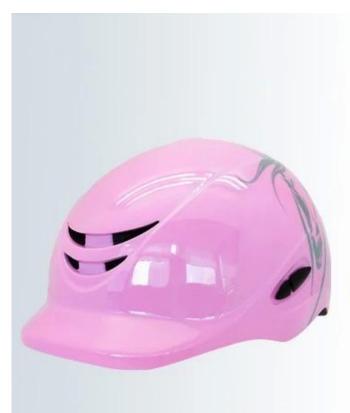

## -Description of horse riding helmet:

- -Fashion and lightsome design: an adorable and fashion and cute design which is easy to attract kids.
- -Cool air system and aerodynamic
- -High density EPS material makes it strong enough to resist impact force

Accessories-helmet: adjustable chin strap with quick-release buckle; adjustment of the rear of the Castle; Super comfortable pads;