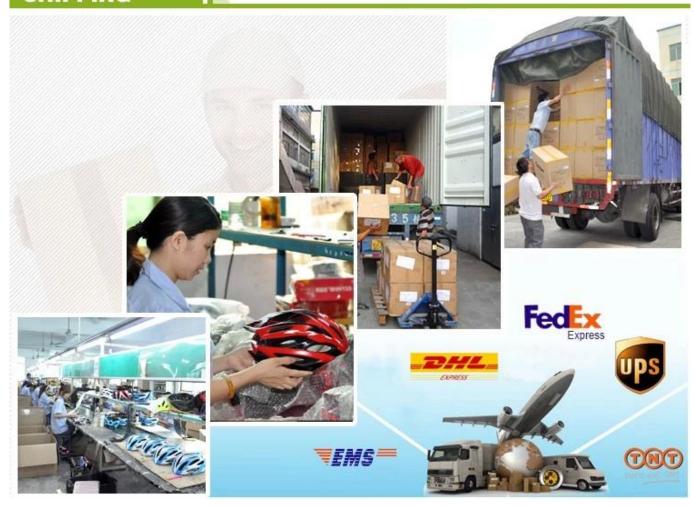

#### -Consegna espressa:

Internatioani Express, trasporto aereo e trasporto marittimo sono tutti ben dopo l'accordo qui! Puoi selezionare tutto il trasporto possibile che vuoi e faremo del nostro meglio per aiutare! Abbiamo già costruito relazioni a lungo termine con varie compagnie di navigazione e agente di spedizione, tutti i nostri sforzi si concentrano sulla fornitura della migliore esperienza di spedizione! Scegli noi, sarà facile mantenere un casco sicuro tutto il tempo!

## SHIPPING