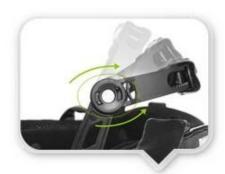

### INDIVIDUAL FIT HEAD SYSTEM

A long oval shaped head form is designed for a rider's head with a dimension which is considerably fit for European kids.

UNRIVALLED ADJUSTMENT FOR OPTIMUM COMFORT Progressive adjusting system allows the helmet to perfectly and user-friendly fit on the rider's head, guaranteeing the crucial advantage in terms of safety and wearer comfort with 3 function performance.

#### UNRIVALLED ADJUSTMENT FOR OPTIMUM COMFORT

Progressive adjusting system allows the helmet to perfectly and user-friendly fit on the rider's head, guaranteeing the crucial advantage in terms of safety and wearer comfort with 3 function performance