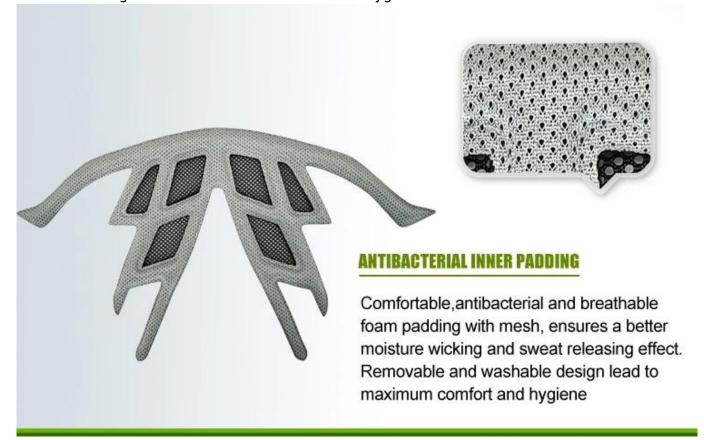

ANTIBACTERIAL INNER PADDING: Comfortable, antibacterial and breathable foam padding with mesh, ensures a better moisture wicking and sweat releasing effect. Removable and washable design lead to maximum comfort and hygiene.