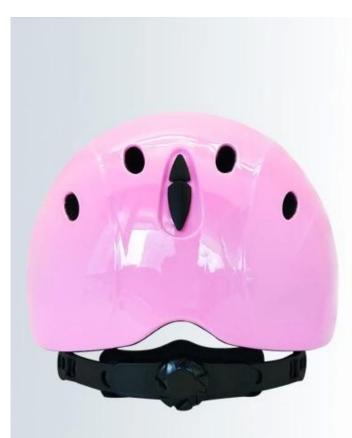

## -Detail photos di horse riding helmet:

IN-MOLDED VISOR: with well impact force absorption capability, as well as protect you from sunshine

## IN-MOLDED VISOR

with well impact force absorption capability, as well as protect you from sunshine

INDIVIDUAL FIT HEAD SYSTEM: A long oval shaped head form is designed for a rider's head with a dimension which is considerably fit for European kids.