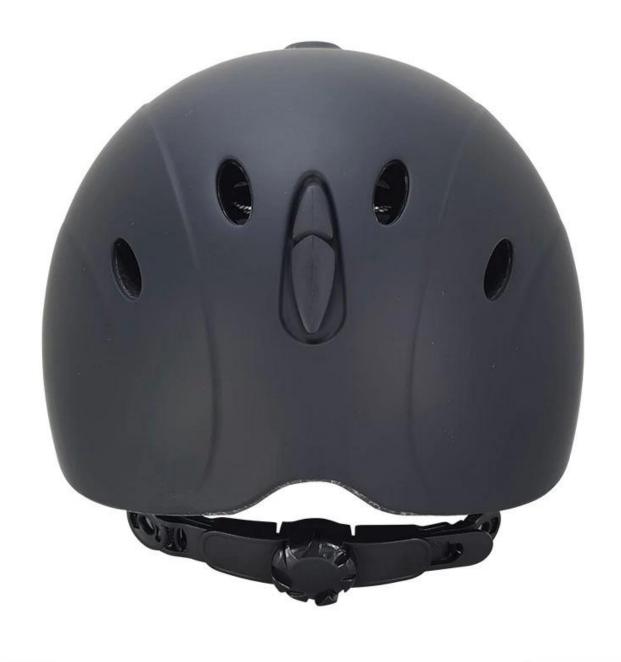

## -Detail photos di horse riding helmet:

IN-MOLDED VISOR: with well impact force absorption capability, as well as protect you from sunshine

## IN-MOLDED VISOR

with well impact force absorption capability, as well as protect you from sunshine

INDIVIDUAL FIT HEAD SYSTEM: A long oval shaped head form is designed for a rider's head with a dimension which is considerably fit for European kids.