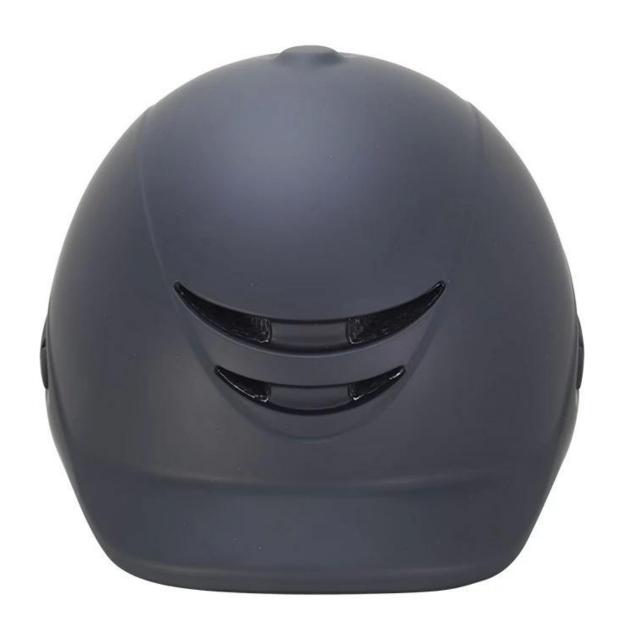

## -Detail photos di horse riding helmet:

IN-MOLDED VISOR: with well impact force absorption capability, as well as protect you from sunshine

## IN-MOLDED VISOR

with well impact force absorption capability, as well as protect you from sunshine

INDIVIDUAL FIT HEAD SYSTEM: A long oval shaped head form is designed for a rider's head with a dimension which is considerably fit for European kids.