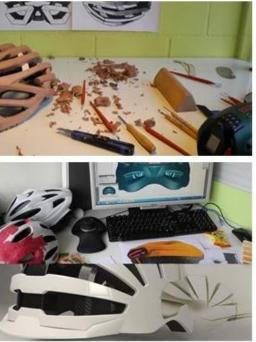

#### **CUSTOMIZE FOR BRAND**

Logo style: Dome, Metal, UV-Dart sticker, Water decal.

The helmet production procedure is as below:

silk screen  $\rightarrow$  PC blister tooling  $\rightarrow$  PC blister manufacture  $\rightarrow$  Trimming dug hole  $\rightarrow$  EPS raw material by different density  $\rightarrow$  EPS in-mold tooling  $\rightarrow$  helmet in-mold workshop  $\rightarrow$  in-mold machines  $\rightarrow$  in-mold tooling  $\rightarrow$  in-mold producing process  $\rightarrow$  semi-finished in-mold helmet  $\rightarrow$  IQC inspection  $\rightarrow$  helmet grinding  $\rightarrow$  inner padding production  $\rightarrow$  plastic injection workshop  $\rightarrow$  assembly line  $\rightarrow$ inside labeling  $\rightarrow$  packing  $\rightarrow$  warehouse  $\rightarrow$  installed counters.