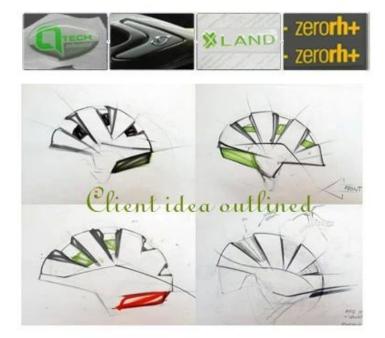

#### **CUSTOMIZE FOR BRAND**

Logo style: Dome, Metal, UV-Dart sticker, Water decal.

The helmet production procedure is as below:

silk screen  $\rightarrow$  PC blister tooling  $\rightarrow$  PC blister manufacture  $\rightarrow$  Trimming dug hole  $\rightarrow$  EPS raw material by different density  $\rightarrow$  EPS in-mold tooling  $\rightarrow$  helmet in-mold workshop  $\rightarrow$  in-mold machines  $\rightarrow$  in-mold tooling  $\rightarrow$  in-mold producing process  $\rightarrow$  semi-finished in-mold helmet  $\rightarrow$  IQC inspection  $\rightarrow$  helmet grinding  $\rightarrow$  inner padding production  $\rightarrow$  plastic injection workshop  $\rightarrow$  assembly line  $\rightarrow$ inside labeling  $\rightarrow$  packing  $\rightarrow$  warehouse  $\rightarrow$  installed counters.