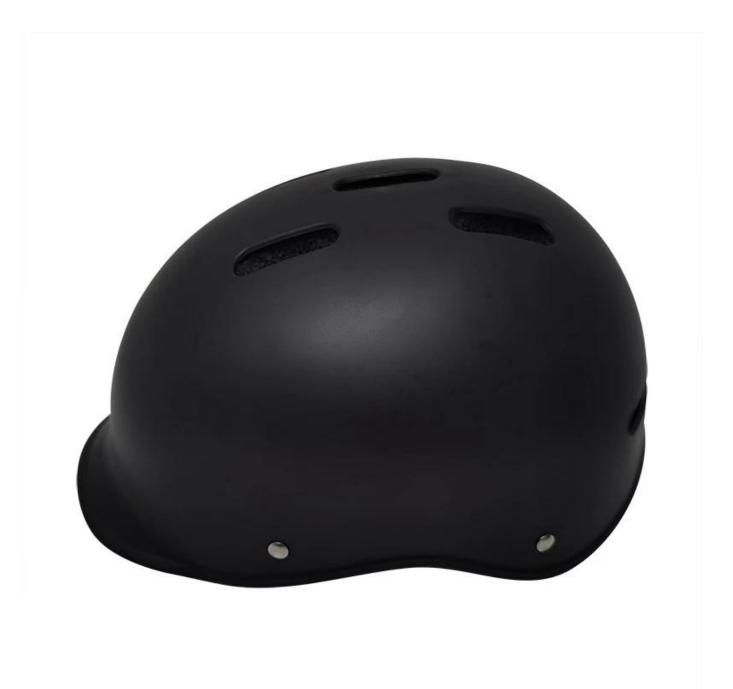

### Low Price Lightweight Kids Bike Helmet AU-C13

#### The specification of kids bike helmet:

| Model No.               | AU-C13 kids helmets                              |
|-------------------------|--------------------------------------------------|
| Material                | In-mold EPS liner & ABS shell                    |
| Certification           | CE EN1078 toddler helmets                        |
| Vents                   | 17 air vents                                     |
| Color                   | Pantone, customized                              |
| size/head circumference | S: 54-58cm                                       |
| Weight                  | 200g                                             |
| Sample Time             | 7 days                                           |
| MOQ                     | 300pcs                                           |
| Package details         | PP bag+individual color box packing+mastercarton |

#### The advantages of best child bike helmet:

- 1. it's super lightest. only 200g. and skate helmet kids well-ventilated.
- 2. in-mould technology: seamless . when the helmet by the impact , the entire helmet uniform force,
- 3. Thicken PC shell .protection would be sharply increased.
- 4. High density grav EPS material. light weight. Shock resistance.provide reliable protection .
- 5. with patent adjustment headlock buckle . PA skate helmet kids webbing, washable pads.
- 6. Lining Pad equipped with hot-pressing technology.