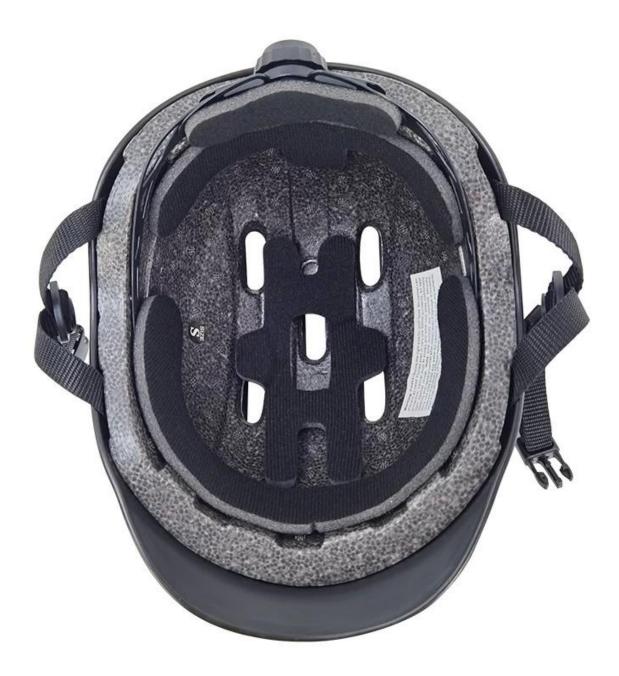

#### The specification of kids bike helmet:

| Model No.               | AU-C13 kids helmets                              |
|-------------------------|--------------------------------------------------|
| Material                | In-mold EPS liner & ABS shell                    |
| Certification           | CE EN1078 toddler helmets                        |
| Vents                   | 17 air vents                                     |
| Color                   | Pantone, customized                              |
| size/head circumference | S: 54-58cm                                       |
| Weight                  | 200g                                             |
| Sample Time             | 7 days                                           |
| MOQ                     | 300pcs                                           |
| Package details         | PP bag+individual color box packing+mastercarton |

#### The advantages of best child bike helmet:

- 1. it's super lightest. only 200g. and skate helmet kids well-ventilated.
- 2. in-mould technology: seamless . when the helmet by the impact , the entire helmet uniform force,
- 3. Thicken PC shell .protection would be sharply increased.
- 4. High density grav EPS material. light weight. Shock resistance.provide reliable protection .
- 5. with patent adjustment headlock buckle . PA skate helmet kids webbing, washable pads.
- 6. Lining Pad equipped with hot-pressing technology.