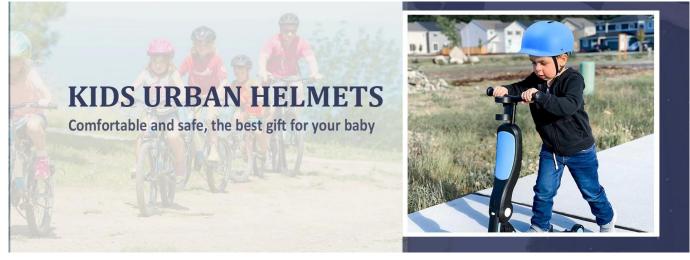

### Low Price Lightweight Kids Bike Helmet AU-C13

#### The specification of kids bike helmet:

| Model No.               | AU-C13 kids helmets                              |
|-------------------------|--------------------------------------------------|
| Material                | In-mold EPS liner & ABS shell                    |
| Certification           | CE EN1078 toddler helmets                        |
| Vents                   | 17 air vents                                     |
| Color                   | Pantone, customized                              |
| size/head circumference | S: 54-58cm                                       |
| Weight                  | 200g                                             |
| Sample Time             | 7 days                                           |
| MOQ                     | 300pcs                                           |
| Package details         | PP bag+individual color box packing+mastercarton |

#### The advantages of best child bike helmet:

- 1. it's super lightest. only 200g. and skate helmet kids well-ventilated.
- 2. in-mould technology: seamless . when the helmet by the impact , the entire helmet uniform force,
- 3. Thicken PC shell .protection would be sharply increased.
- 4. High density grav EPS material. light weight. Shock resistance.provide reliable protection .
- 5. with patent adjustment headlock buckle . PA skate helmet kids webbing, washable pads.
- 6. Lining Pad equipped with hot-pressing technology.