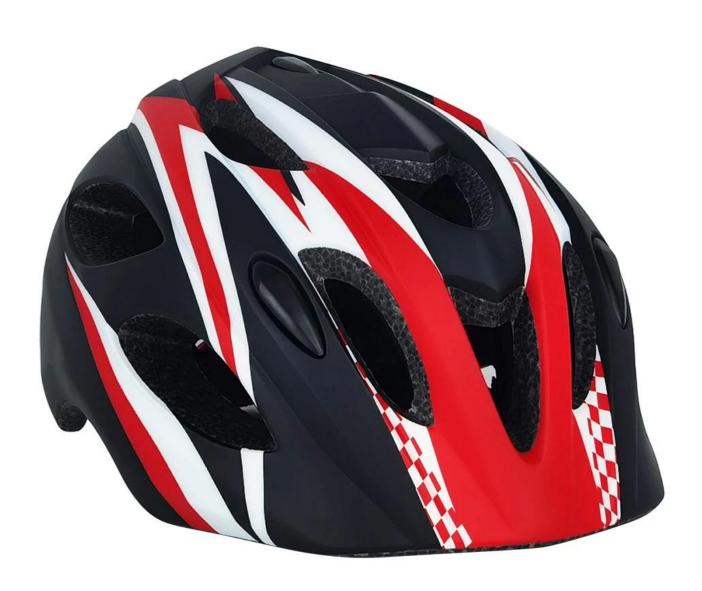

The detail pictures of toddler helmets:

## The specification of kids bike helmet:

| Model No.               | AU-C12 kids helmets          |
|-------------------------|------------------------------|
| Material                | In-mold EPS liner & PC shell |
| Certification           | CE EN1078 toddler helmets    |
| Vents                   | 16 air vents                 |
| Color                   | Pantone, customized          |
| size/head circumference | S: 52-56cm                   |

## The advantages of best child bike helmet:

- 1. it's super lightest, only 200g, and skate helmet kids well-ventilated.
- 2. in-mould technology: seamless . when the helmet by the impact , the entire helmet uniform force,
- 3. Thicken PC shell .protection would be sharply increased.
- 4. High density gray EPS material. light weight. Shock resistance.provide reliable protection .
- 5. with patent adjustment headlock buckle. PA skate helmet kids webbing, washable pads.
- 6. Lining Pad equipped with hot-pressing technology.