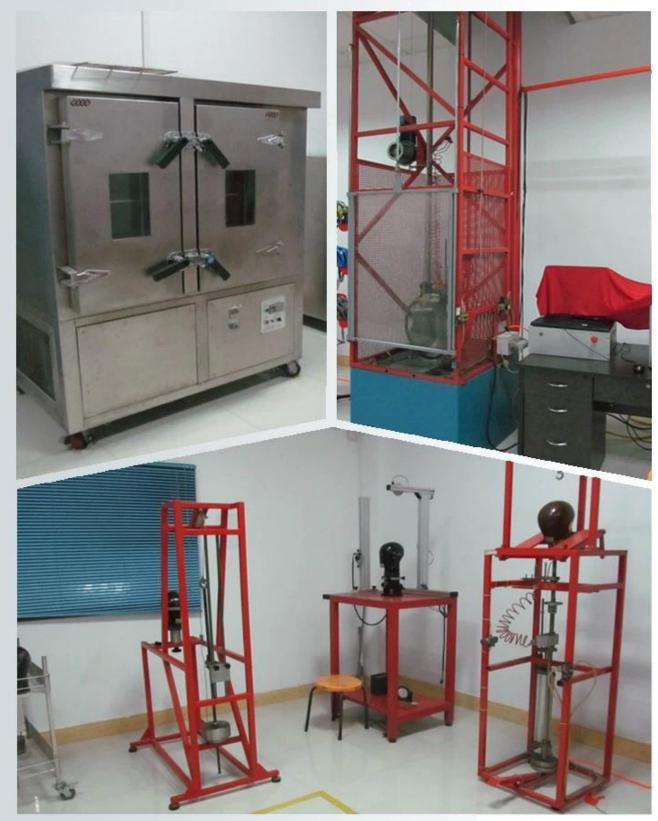

#### Asian headform

A Round shaped helmet is designed for a rider's head with a dimension which is condierably fit for Asians.

Even though we have considered every necessary elements to enhance the body structure in design, but we still use the professional equipments to inspect every aspects of our product! Our advanced in-house testing lab was built according to EN1078, EN397, EN12492, CPSC, etc. testing requirements. Before our mass boys skate helmet production or send it to third-party testing organization, we check the quality ourselves & make sure they are qualified!

## Our In-house Testing Lab

Below is our certificate :we have ISO9001 , letters patent ,CE documents , and we have our own lab to make sure every our product can meet the testing requirements