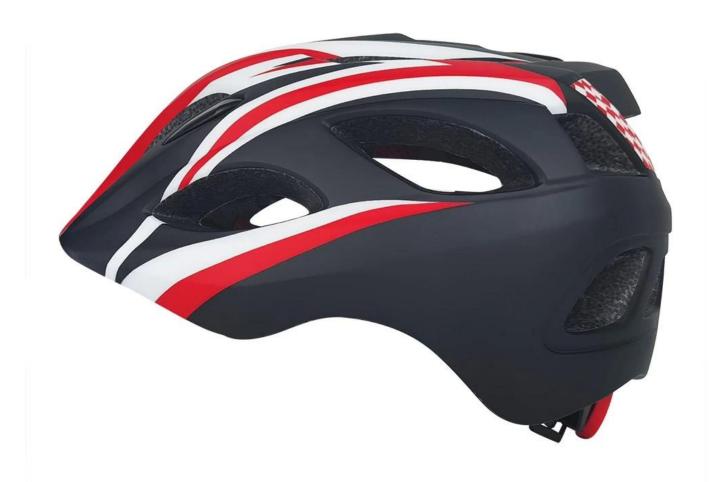

## The specification of kids bike helmet:

| Model No.               | AU-C12 kids helmets          |
|-------------------------|------------------------------|
| Material                | In-mold EPS liner & PC shell |
| Certification           | CE EN1078 toddler helmets    |
| Vents                   | 16 air vents                 |
| Color                   | Pantone, customized          |
| size/head circumference | S: 52-56cm                   |

| Weight          | 200g                                             |
|-----------------|--------------------------------------------------|
| Sample Time     | 7 days                                           |
| MOQ             | 300pcs                                           |
| Package details | PP bag+individual color box packing+mastercarton |

## The advantages of best child bike helmet:

- 1. it's super lightest, only 200g, and skate helmet kids well-ventilated.
- 2. in-mould technology: seamless . when the helmet by the impact , the entire helmet uniform force,
- 3. Thicken PC shell .protection would be sharply increased.
- 4. High density gray EPS material. light weight. Shock resistance.provide reliable protection .
- 5. with patent adjustment headlock buckle. PA skate helmet kids webbing, washable pads.
- 6. Lining Pad equipped with hot-pressing technology.