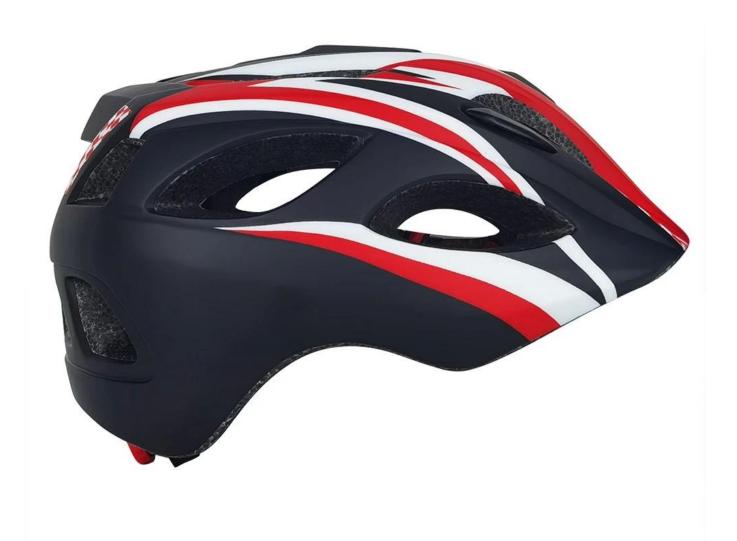

The detail pictures of toddler helmets:

## The specification of kids bike helmet:

| Model No.               | AU-C12 kids helmets          |
|-------------------------|------------------------------|
| Material                | In-mold EPS liner & PC shell |
| Certification           | CE EN1078 toddler helmets    |
| Vents                   | 16 air vents                 |
| Color                   | Pantone, customized          |
| size/head circumference | S: 52-56cm                   |

## The advantages of best child bike helmet:

- 1. it's super lightest, only 200g, and skate helmet kids well-ventilated.
- 2. in-mould technology: seamless . when the helmet by the impact , the entire helmet uniform force,
- 3. Thicken PC shell .protection would be sharply increased.
- 4. High density gray EPS material. light weight. Shock resistance.provide reliable protection .
- 5. with patent adjustment headlock buckle. PA skate helmet kids webbing, washable pads.
- 6. Lining Pad equipped with hot-pressing technology.