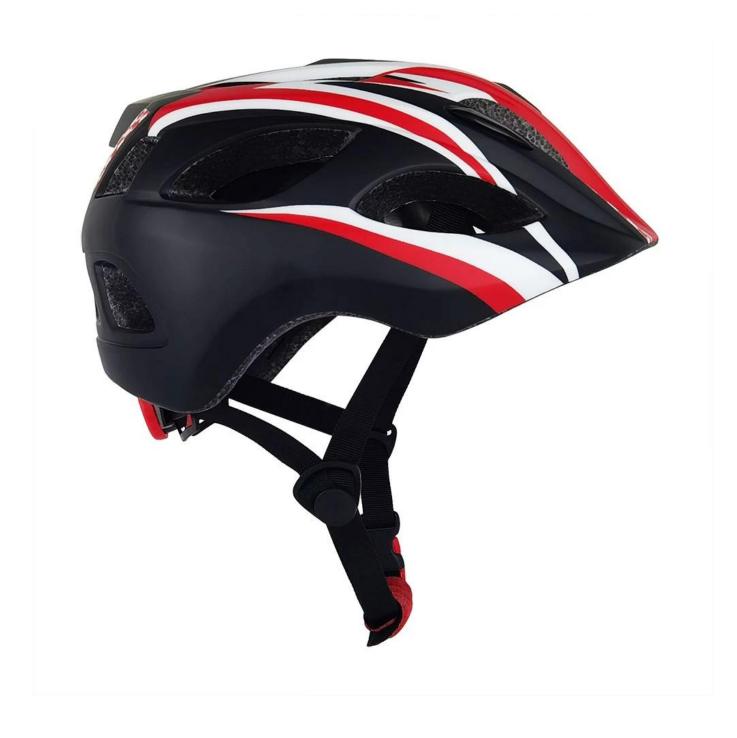

The detail pictures of toddler helmets:

## The specification of kids bike helmet:

| Model No.               | AU-C12 kids helmets          |
|-------------------------|------------------------------|
| Material                | In-mold EPS liner & PC shell |
| Certification           | CE EN1078 toddler helmets    |
| Vents                   | 16 air vents                 |
| Color                   | Pantone, customized          |
| size/head circumference | S: 52-56cm                   |

## The advantages of best child bike helmet:

- 1. it's super lightest, only 200g, and skate helmet kids well-ventilated.
- 2. in-mould technology: seamless . when the helmet by the impact , the entire helmet uniform force,
- 3. Thicken PC shell .protection would be sharply increased.
- 4. High density gray EPS material. light weight. Shock resistance.provide reliable protection .
- 5. with patent adjustment headlock buckle. PA skate helmet kids webbing, washable pads.
- 6. Lining Pad equipped with hot-pressing technology.