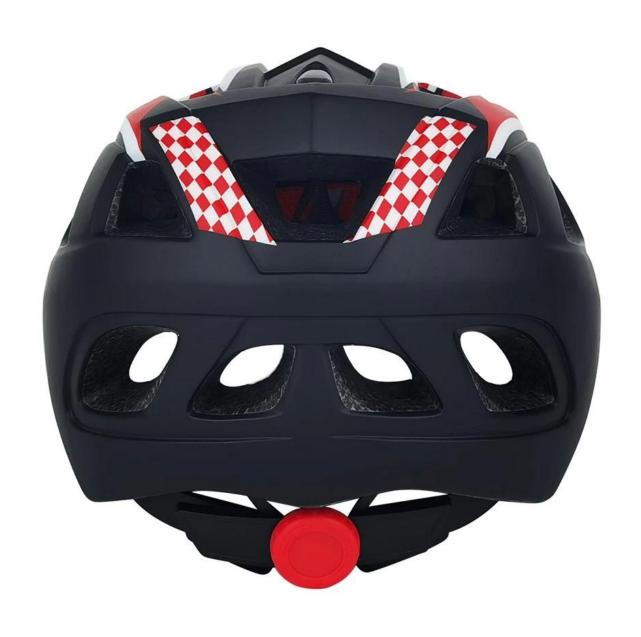

The detail pictures of toddler helmets:

## The specification of kids bike helmet:

| Model No.               | AU-C12 kids helmets          |
|-------------------------|------------------------------|
| Material                | In-mold EPS liner & PC shell |
| Certification           | CE EN1078 toddler helmets    |
| Vents                   | 16 air vents                 |
| Color                   | Pantone, customized          |
| size/head circumference | S: 52-56cm                   |

## The advantages of best child bike helmet:

- 1. it's super lightest, only 200g, and skate helmet kids well-ventilated.
- 2. in-mould technology: seamless . when the helmet by the impact , the entire helmet uniform force,
- 3. Thicken PC shell .protection would be sharply increased.
- 4. High density gray EPS material. light weight. Shock resistance.provide reliable protection .
- 5. with patent adjustment headlock buckle. PA skate helmet kids webbing, washable pads.
- 6. Lining Pad equipped with hot-pressing technology.