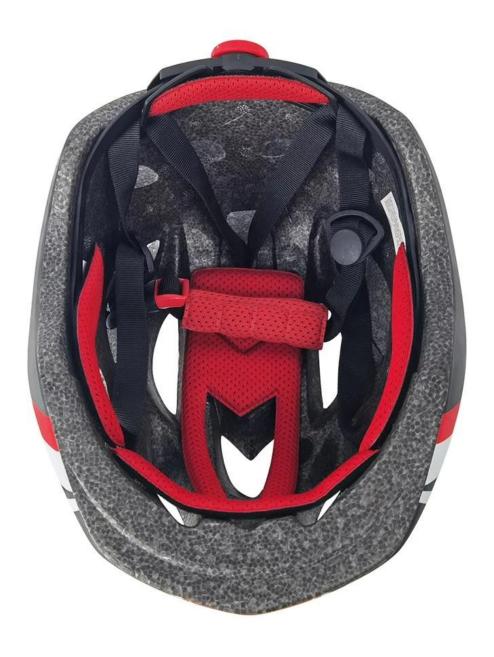

-----|
| Sample Time     | 7 days                                           |
| MOQ             | 300pcs                                           |
| Package details | PP bag+individual color box packing+mastercarton |

## The advantages of best child bike helmet:

- 1. it's super lightest, only 200g, and skate helmet kids well-ventilated.
- 2. in-mould technology: seamless . when the helmet by the impact , the entire helmet uniform force,
- 3. Thicken PC shell .protection would be sharply increased.
- 4. High density gray EPS material. light weight. Shock resistance.provide reliable protection .
- 5. with patent adjustment headlock buckle. PA skate helmet kids webbing, washable pads.
- 6. Lining Pad equipped with hot-pressing technology.

The detail pictures of toddler helmets:











#### European Headform:

An Oval shaped helmet is designed for a rider's head with a dimension which is considerably fit for Europeans.

#### Generic headform:

A generic headform helmet is designed for a rider's head with a dimension which is slightly longer racing helmets for kids front-to-back than its scooter helmets kids side-to-side measurement.

#### Asian headform:

A Round shaped helmet is designed skate helmet kids for a rider's head with a dimension which is

# Helmet Shape 101





#### European Headform

An Oval shaped helmet is designed for a rider's head with a dimension which is considerably fit for Europeans.

#### Generic headform

A generic headform helmet is designed for a rider's head with a dimension which is slightly longer front-to-back than its side-to-side measu