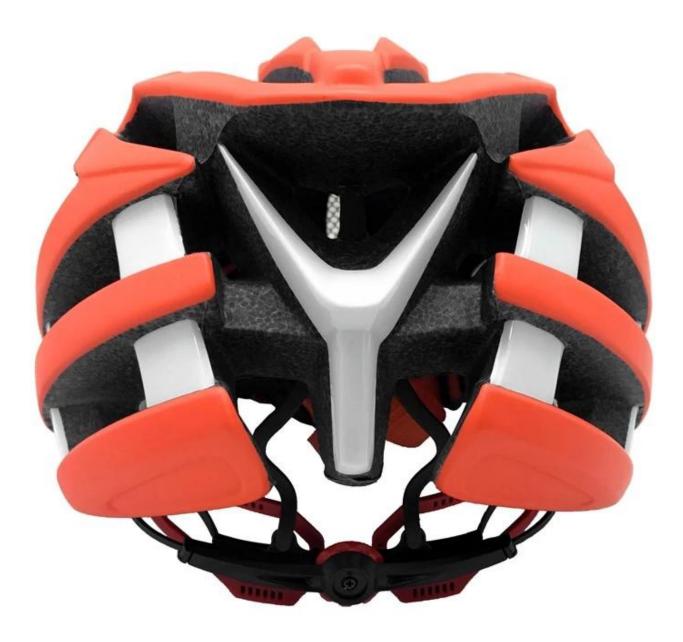

| EPS (Expanded Polystyrene) + PC (Polycarbonate) Shell |
| Certification           | CPSC 1203/CE EN1078                                   |
| Vents                   | 23 air vents                                          |
| Color                   | Pantone, customized                                   |
| size/head circumference | S/M (54-58CM) M/L (58-62CM)                           |
| Weight                  | 250-260g                                              |
| Sample Time             | 14 days                                               |
| MOQ                     | 500pcs                                                |
| Package details         | PP bag+individual color box packing+mastercarton      |

#### The detail pictures of the best road bike helmet:













# The Customized accessories:

There are four different helmet strap buckle for your freely choice:

- Standard ITW brand Nylon helmet buckle
- Traditional helmet buckle

- Patent self-developed magnetic buckle (the comprehensive safety, functionality and great ease of use of helmets with the "one-hand fastener", with strong magnets make them easy to close and open, very convenient and safe).

- Fidlock brand magetic buckle.

Customized varieties colors of helmet accessories for your freely choice:

- Available helmet lockable strap divider in varieties color.
- Available helmet strap buckle in varieties colors.

- Available helmet strap holder in varieties colors.

#### **Buckle Options**



We can also customize various colors buckle.

Don't be surprised! As a factory with 28-year R&D