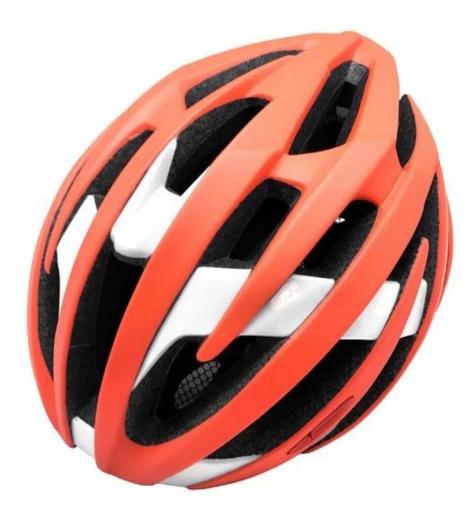

| EPS (Expanded Polystyrene) + PC (Polycarbonate) Shell |
| Certification           | CPSC 1203/CE EN1078                                   |
| Vents                   | 23 air vents                                          |
| Color                   | Pantone, customized                                   |
| size/head circumference | S/M (54-58CM) M/L (58-62CM)                           |
| Weight                  | 250-260g                                              |
| Sample Time             | 14 days                                               |
| MOQ                     | 500pcs                                                |
| Package details         | PP bag+individual color box packing+mastercarton      |

#### The detail pictures of the best road bike helmet:













# The Customized accessories:

There are four different helmet strap buckle for your freely choice:

- Standard ITW brand Nylon helmet buckle
- Traditional helmet buckle

- Patent self-developed magnetic buckle (the comprehensive safety, functionality and great ease of use of helmets with the "one-hand fastener", with strong magnets make them easy to close and open, very convenient and safe).

- Fidlock brand magetic buckle.

Customized varieties colors of helmet accessories for your freely choice:

- Available helmet lockable strap divider in varieties color.
- Available helmet strap buckle in varieties colors.

- Available helmet strap holder in varieties colors.

#### **Buckle Options**



We can also customize various colors buckle.

Don't be surprised! As a factory with 28-year