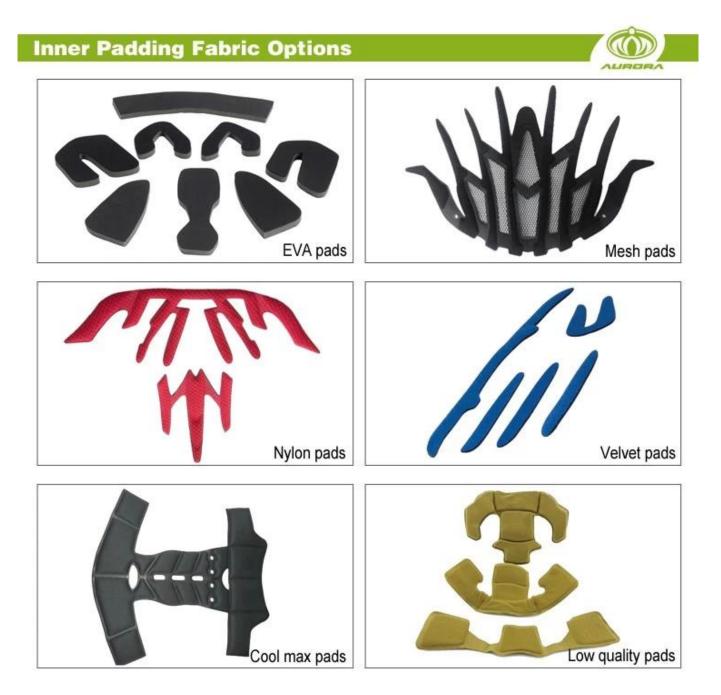

#### **Adjustment System Options**

There different kinds of inner padding fabric options.

EVA pads: It is closed cell and impervious to water, has resilient feel.

Mesh pads: it can prevent dust and small insect fly into the helmet during wild riding.

Nylon pads: antibacterial and skin-friendly, easy to clean.

Velvet pads: very soft and comfortable feeling.

Cool max pads: very high-end, can keep the hair dry and cool during riding.

Low quality pads: easy broken after friction with hair, uncomfortable and hot.