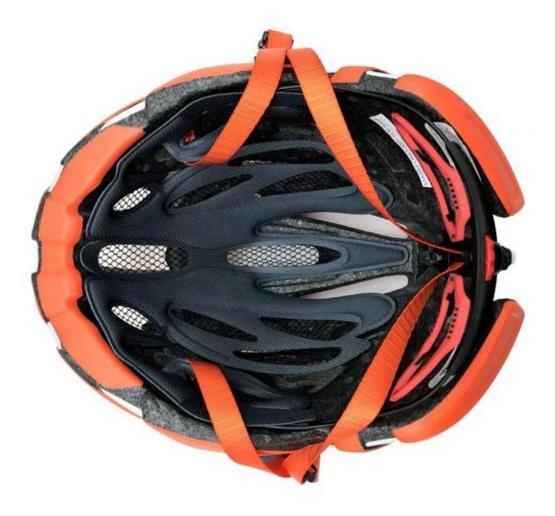

| EPS (Expanded Polystyrene) + PC (Polycarbonate) Shell |
| Certification           | CPSC 1203/CE EN1078                                   |
| Vents                   | 23 air vents                                          |
| Color                   | Pantone, customized                                   |
| size/head circumference | S/M (54-58CM) M/L (58-62CM)                           |
| Weight                  | 250-260g                                              |
| Sample Time             | 14 days                                               |
| MOQ                     | 500pcs                                                |
| Package details         | PP bag+individual color box packing+mastercarton      |

#### The detail pictures of the best road bike helmet:













# The Customized accessories:

There are four different helmet strap buckle for your freely choice:

- Standard ITW brand Nylon helmet buckle
- Traditional helmet buckle

- Patent self-developed magnetic buckle (the comprehensive safety, functionality and great ease of use of helmets with the "one-hand fastener", with strong magnets make them easy to close and open, very convenient and safe).

- Fidlock brand magetic buckle.

Customized varieties colors of helmet accessories for your freely choice:

- Available helmet lockable strap divider in varieties color.
- Available helmet strap buckle in varieties colors.

- Available helmet strap holder in varieties colors.

#### **Buckle Options**



We can also customize various colors buckle.

Don't be surprised! As a factory with 28-year R&