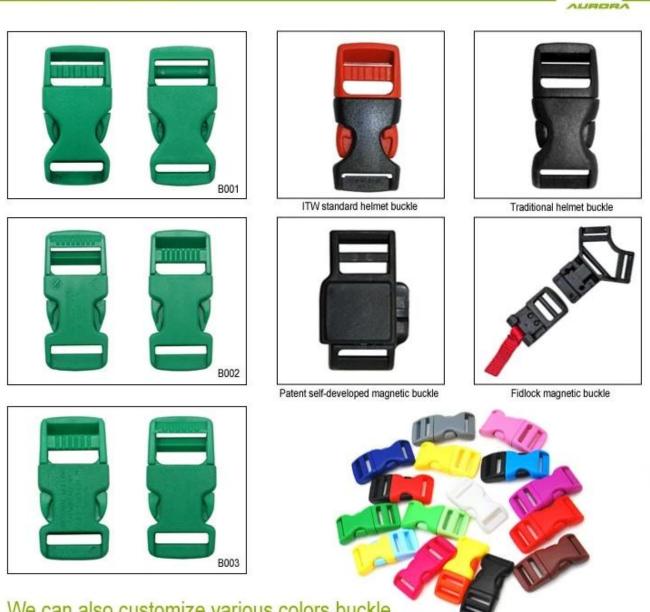

# The Customized accessories:

There are four different helmet strap buckle for your freely choice:

- Standard ITW brand Nylon helmet buckle
- Traditional helmet buckle

- Patent self-developed magnetic buckle (the comprehensive safety, functionality and great ease of use of helmets with the "one-hand fastener", with strong magnets make them easy to close and open, very convenient and safe).

- Fidlock brand magetic buckle.

Customized varieties colors of helmet accessories for your freely choice:

- Available helmet lockable strap divider in varieties color.
- Available helmet strap buckle in varieties colors.

- Available helmet strap holder in varieties colors.

#### **Buckle Options**

We can also customize various colors buckle.

Don't be surprised! As a factory with 28-year R&D experience, we have developed a serie of adjustments for different helmets & comply with different helmet designs!You can find Up & Down adjuster, Y shape adjuster, LED adjuster, full head adjuster, transparent adjuster, integrated adjuster, etc. all at our factory! What's more, in order to satisfy your brand demand, we can add logo stickers or customize your exclusive adjuster according to your design or idea! The multi-color combination of our adjustments is also one of its highlights.We promise every rotating dial adjustment is of well-made & can provide you a comfortable & stable fitting experience!