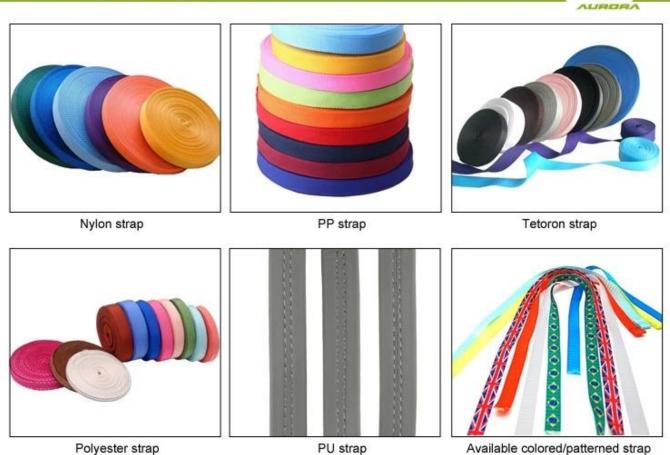

Breathability and comfort are extremely important, that's why the Manta features Airlite straps which are 15% lighter than a standard helmet strap. Tetoron straps are lighter, stronger and more breathable than a normal helmet strap. They also do not stick to the face as easily when temperatures begin to increase. Fast Adapting System webbing can be easily and continuously tailored to your exact head shape. The helmet stays securely on the head in all situations and the webbing straps are always in the best position.

#### **Helmet Strap Options**