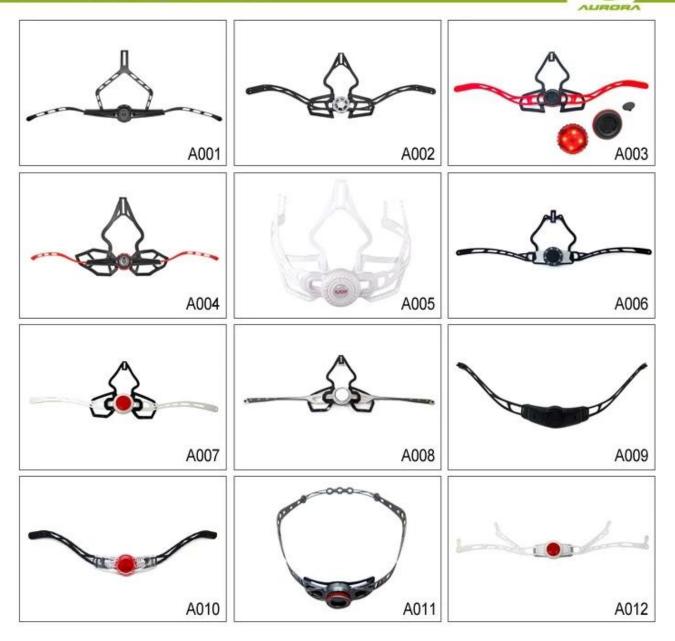

#### **Adjustment System Options**

There different kinds of inner padding fabric options.

EVA pads: It is closed cell and impervious to water, has resilient feel.

Mesh pads: it can prevent dust and small insect fly into the helmet during wild riding.

Nylon pads: antibacterial and skin-friendly, easy to clean.

Velvet pads: very soft and comfortable feeling.

Cool max pads: very high-end, can keep the hair dry and cool during riding.

Low quality pads: easy broken after friction with hair, uncomfortable and hot.

Breathability and comfort are extremely important, that's why the Manta features Airlite straps which are 15% lighter than a standard helmet strap. Tetoron straps are lighter, stronger and more breathable than a normal helmet strap. They also do not stick to the face as easily when temperatures begin to increase. Fast Adapting System webbing can be easily and continuously tailored to your exact head shape. The helmet stays securely on the head in all situations and the webbing straps are always in the best position.

#### **Helmet Strap Options**