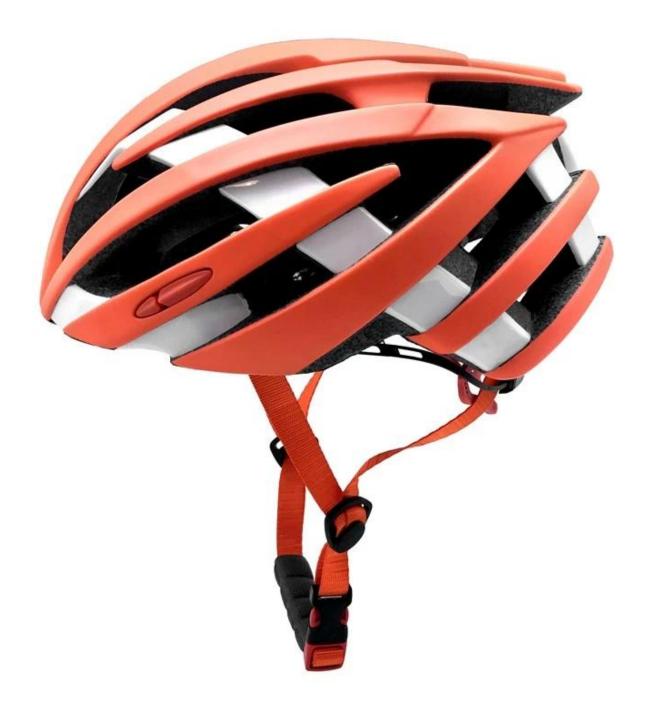

#### The detail pictures of the best road bike helmet:

#### The Specification of the best road helmet:

Features

Wind tunnel aided design, Removable/washable comfort padding, Featherweight webbing with Slimline buckle.

Construction

In-Mold polycarbonate shell with EPS liner

Fit System

Aurora patent adjustor

Ventilation

23 vents, internal channeling