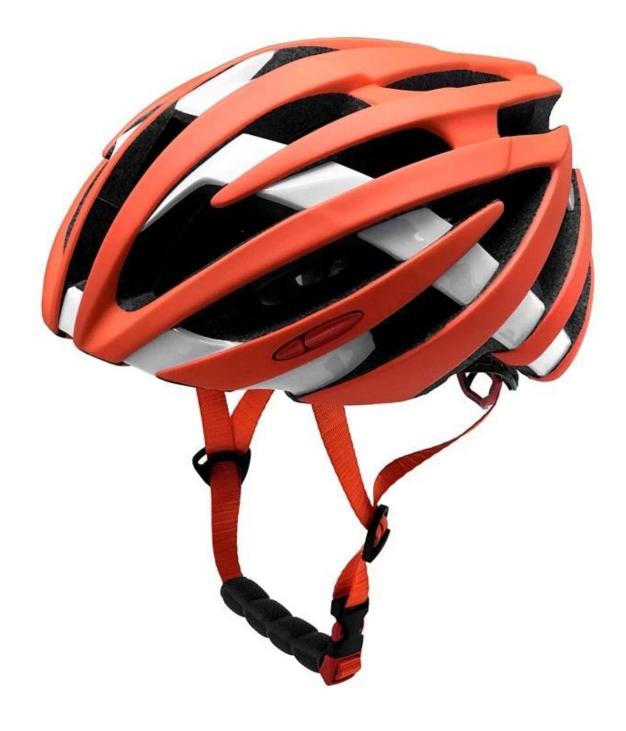

| EPS (Expanded Polystyrene) + PC (Polycarbonate) Shell |
| Certification           | CPSC 1203/CE EN1078                                   |
| Vents                   | 23 air vents                                          |
| Color                   | Pantone, customized                                   |
| size/head circumference | S/M (54-58CM) M/L (58-62CM)                           |
| Weight                  | 250-260g                                              |
| Sample Time             | 14 days                                               |
| MOQ                     | 500pcs                                                |
| Package details         | PP bag+individual color box packing+mastercarton      |

#### The detail pictures of the best road bike helmet:













# The Customized accessories:

There are four different helmet strap buckle for your freely choice:

- Standard ITW brand Nylon helmet buckle
- Traditional helmet buckle

- Patent self-developed magnetic buckle (the comprehensive safety, functionality and great ease of use of helmets with the "one-hand fastener", with strong magnets make them easy to close and open, very convenient and safe).

- Fidlock brand magetic buckle.

Customized varieties colors of helmet accessories for your freely choice:

- Available helmet lockable strap divider in varieties color.
- Available helmet strap buckle in varieties colors.

- Available helmet strap holder in varieties colors.

#### **Buckle Options**



We can also customize various colors buckle.

Don't be surprised! As a factory with 28-y