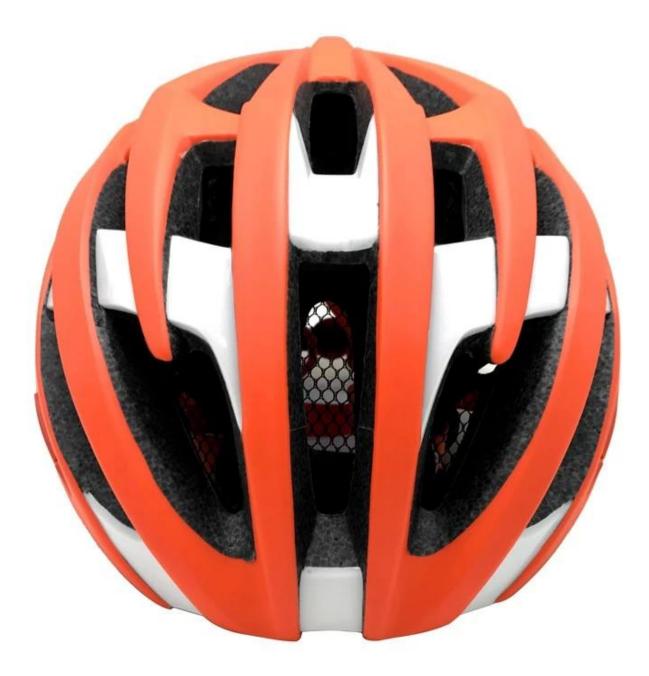

| EPS (Expanded Polystyrene) + PC (Polycarbonate) Shell |
| Certification           | CPSC 1203/CE EN1078                                   |
| Vents                   | 23 air vents                                          |
| Color                   | Pantone, customized                                   |
| size/head circumference | S/M (54-58CM) M/L (58-62CM)                           |
| Weight                  | 250-260g                                              |
| Sample Time             | 14 days                                               |
| MOQ                     | 500pcs                                                |
| Package details         | PP bag+individual color box packing+mastercarton      |

#### The detail pictures of the best road bike helmet:













# The Customized accessories:

There are four different helmet strap buckle for your freely choice:

- Standard ITW brand Nylon helmet buckle
- Traditional helmet buckle

- Patent self-developed magnetic buckle (the comprehensive safety, functionality and great ease of use of helmets with the "one-hand fastener", with strong magnets make them easy to close and open, very convenient and safe).

- Fidlock brand magetic buckle.

Customized varieties colors of helmet accessories for your freely choice:

- Available helmet lockable strap divider in varieties color.
- Available helmet strap buckle in varieties colors.

- Available helmet strap holder in varieties colors.

#### **Buckle Options**



We can also customize various colors buckle.

Don't be surprised! As a factory with 28-yea